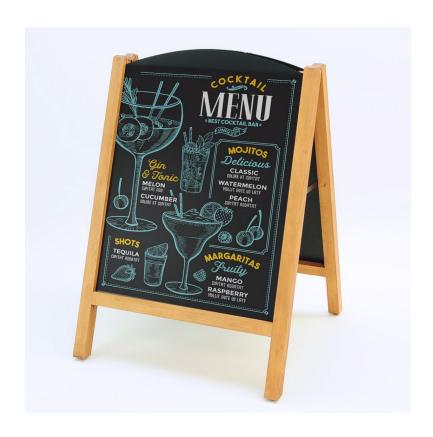

# **Wooden Chalkboard pavement sign**

### **Short Description**

- Chalkboard pavement sign with slot-in black metal panels
- Chalkboard surface suitable for liquid chalk pens and traditional chalk sticks
- Medium 10kg wood frame for durability when used Indoors or under cover outdoors
- Heavy 13kg wood frame for use outdoors.
- Natural wooden product Wood Colour can vary from the pictures.

# Chalkboard pavement sign with slot-in blackboard panels

This chalkboard pavement sign has reversible panels that slot into a wooden wood A-Frame - ideal for when you have a lunchtime and evening menu or event. This A Board is excellent value being half the price of similar premium slot-in wooden A-Boards. Made from sustainably sourced wood its extra durable when used outdoors too.

- Wood A-Frame construction.
- Slide-in metal panels with blackboard coating.
- Use either liquid chalk pens or traditional chalk sticks.
- In Stock with fast next-day delivery options.
- Treated timber for longer-lasting outdoors.