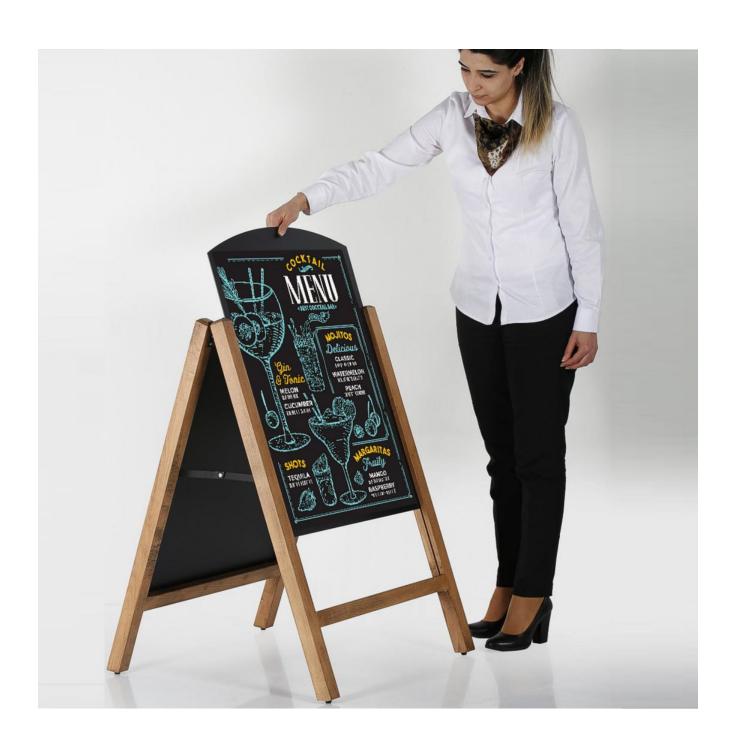

### **Short Description**

- Chalkboard pavement sign with slot-in black metal panels
- Chalkboard surface suitable for liquid chalk pens and traditional chalk sticks
- Medium 10kg wood frame for durability when used Indoors or under cover outdoors
- Heavy 13kg wood frame for use outdoors.
- Natural wooden product Wood Colour can vary from the pictures.

# Chalkboard pavement sign with slot-in blackboard panels

This chalkboard pavement sign has reversible panels that slot into a wooden wood A-Frame - ideal for when you have a lunchtime and evening menu or event. This A Board is excellent value being half the price of similar premium slot-in wooden A-Boards. Made from sustainably sourced wood its extra durable when used outdoors too.

- Wood A-Frame construction.
- Slide-in metal panels with blackboard coating.
- Use either liquid chalk pens or traditional chalk sticks.
- In Stock with fast next-day delivery options.
- Treated timber for longer-lasting outdoors.