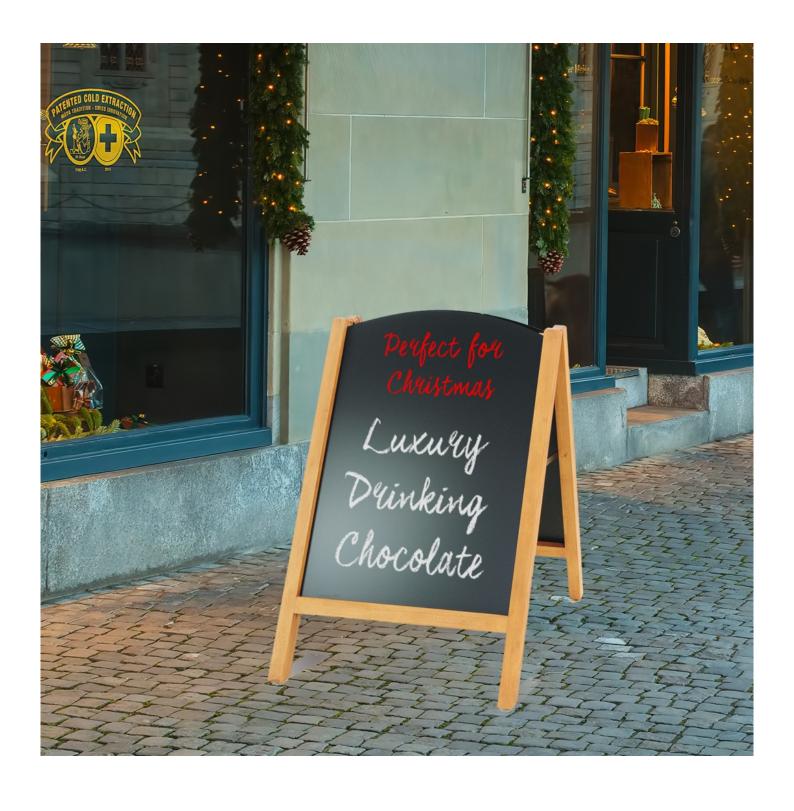

# Chalkboard pavement sign with slot-in blackboard panels

This chalkboard pavement sign has reversible panels that slot into a wooden wood A-Frame - ideal for when you have a lunchtime and evening menu or event. This A Board is excellent value being half the price of similar premium slot-in wooden A-Boards. Made from sustainably sourced wood its extra durable when used outdoors too.

- Wood A-Frame construction.
- Slide-in metal panels with blackboard coating.
- Use either liquid chalk pens or traditional chalk sticks.
- In Stock with fast next-day delivery options.
- Treated timber for longer-lasting outdoors.

Indoor and Outdoor versions are available please see the product code description.

Due to being a natural wood product the colour and grain pattern can vary slightly from the pictures.