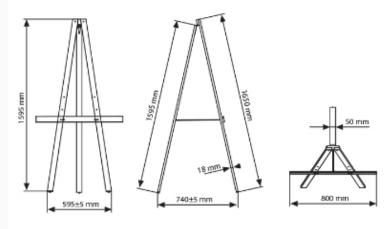

## **Short Description**

- Simple display easel made from wood stained dark brown
- 159 cm tall easel stand. Mid rail is height adjustable to 3 positions
- Tripod easel for display boards up to approx 100 cm or Ao poster size

The height of this simple display easel is 159cm. The display board can be adjusted using 3 height settings.

**Product Dimensions** 

Assembly and Installation

• Assembly is straight-forward: the easy 4 bolt assembly does not require any tools and full instructions are included.