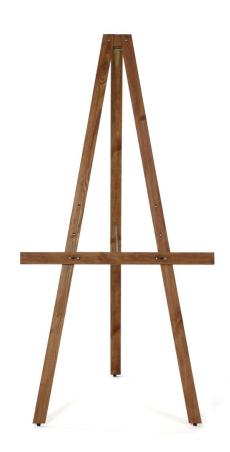

## Simple wooden display easel

## **Short Description**

- Simple display easel made from wood stained dark brown
- 159 cm tall easel stand. Mid rail is height adjustable to 3 positions
- Tripod easel for display boards up to approx 100 cm or Ao poster size

## Simple wooden easel for display boards

This simple wooden display easel is a great way to present display boards, artwork or mounted photographs. The versatile wooden display easel can be used for exhibitions, in any retail entrance or hospitality space.

The floor-standing wooden easel is made from dark stained pine sourced from sustainably managed forests. This simple but well-made easel stand can be used to present a picture or painting, a printed graphic panel, a rigid felt

display board or a blackboard.

- Floor-standing wooden easel
- 3 different display heights to suit the size of your board
- Sturdy A-frame design
- Lip feature for placing your board or artwork
- Displays portrait or landscape
- Folds up for easy storage
- Made from pine wood sourced from sustainably managed forests
- Fast and easy assembly