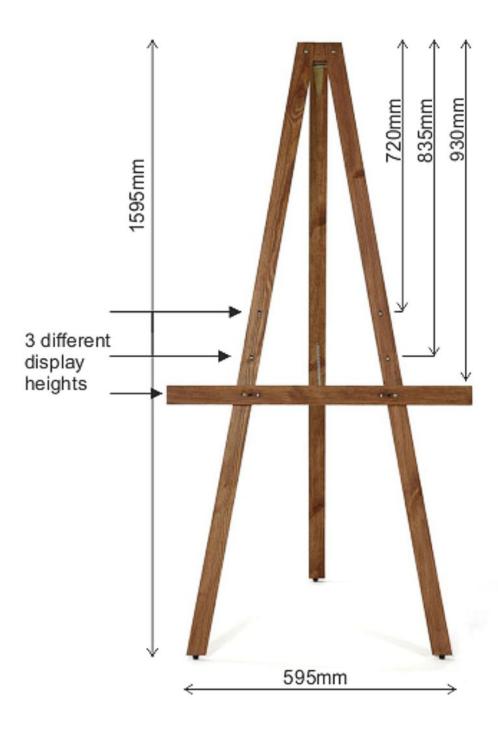

## **Short Description**

- Simple display easel made from wood stained dark brown
- 159 cm tall easel stand. Mid rail is height adjustable to 3 positions
- Tripod easel for display boards up to approx 100 cm or Ao poster size

The height of this simple display easel is 159cm. The display board can be adjusted using 3 height settings.

**Product Dimensions** 

Assembly and Installation

• Assembly is straight-forward: the easy 4 bolt assembly does not require any tools and full instructions are included.