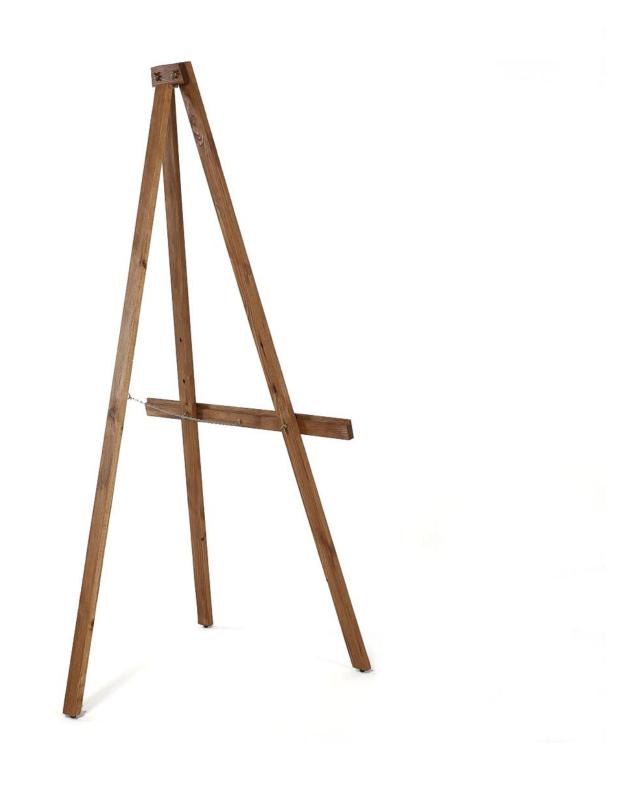

display board or a blackboard.

- Floor-standing wooden easel
- 3 different display heights to suit the size of your board
- Sturdy A-frame design
- Lip feature for placing your board or artwork
- Displays portrait or landscape
- Folds up for easy storage
- Made from pine wood sourced from sustainably managed forests
- Fast and easy assembly

The height of this simple display easel is 159cm. The display board can be adjusted using 3 height settings.

**Product Dimensions** 

Assembly and Installation

• Assembly is straight-forward: the easy 4 bolt assembly does not require any tools and full instructions are included.