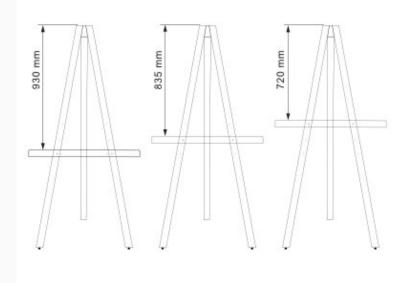

## **Short Description**

- Simple display easel made from wood stained dark brown
- 159 cm tall easel stand. Mid rail is height adjustable to 3 positions
- Tripod easel for display boards up to approx 100 cm or Ao poster size

The height of this simple display easel is 159cm. The display board can be adjusted using 3 height settings.

**Product Dimensions** 

Assembly and Installation

• Assembly is straight-forward: the easy 4 bolt assembly does not require any tools and full instructions are included.