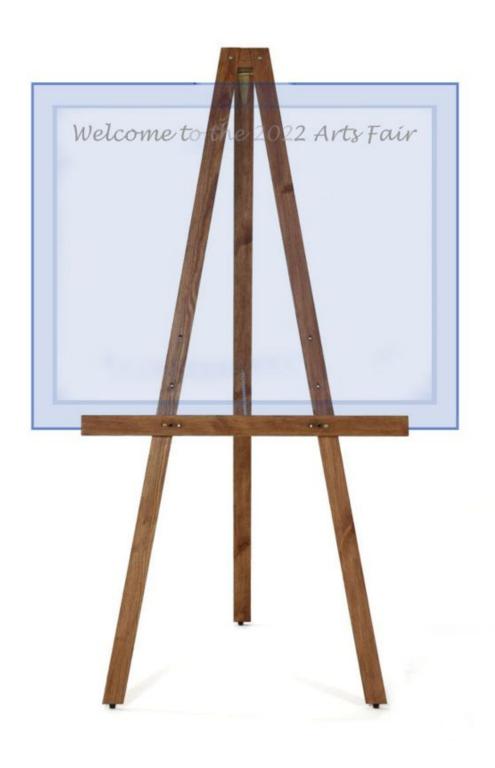

# Our display easels suit all kinds of display boards

The simple display easel can be used with a wide range of display board and look great in a variety of settings. Use for point of sale promotional displays in shops, restaurants, hotels and bars or to present information in schools, colleges, offices and exhibitions. You can even use easel in your home to make a feature of a favourite artwork! The easel requires assembly.