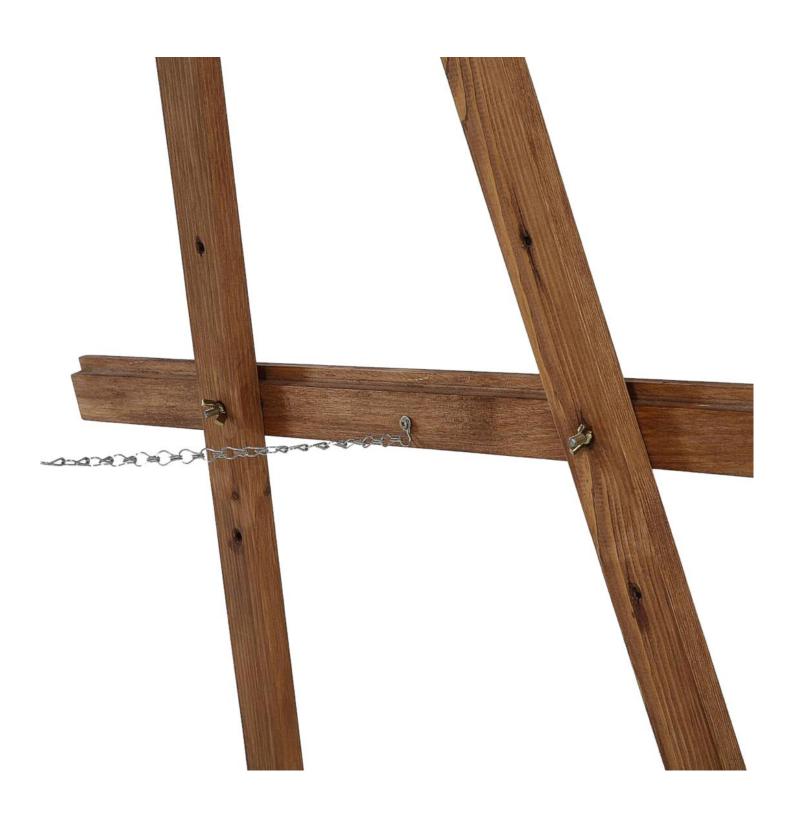

The floor-standing wooden easel is made from dark stained pine sourced from sustainably managed forests. This simple but well-made easel stand can be used to present a picture or painting, a printed graphic panel, a rigid felt

display board or a blackboard.

- Floor-standing wooden easel
- 3 different display heights to suit the size of your board
- Sturdy A-frame design
- Lip feature for placing your board or artwork
- Displays portrait or landscape
- Folds up for easy storage
- Made from pine wood sourced from sustainably managed forests
- Fast and easy assembly