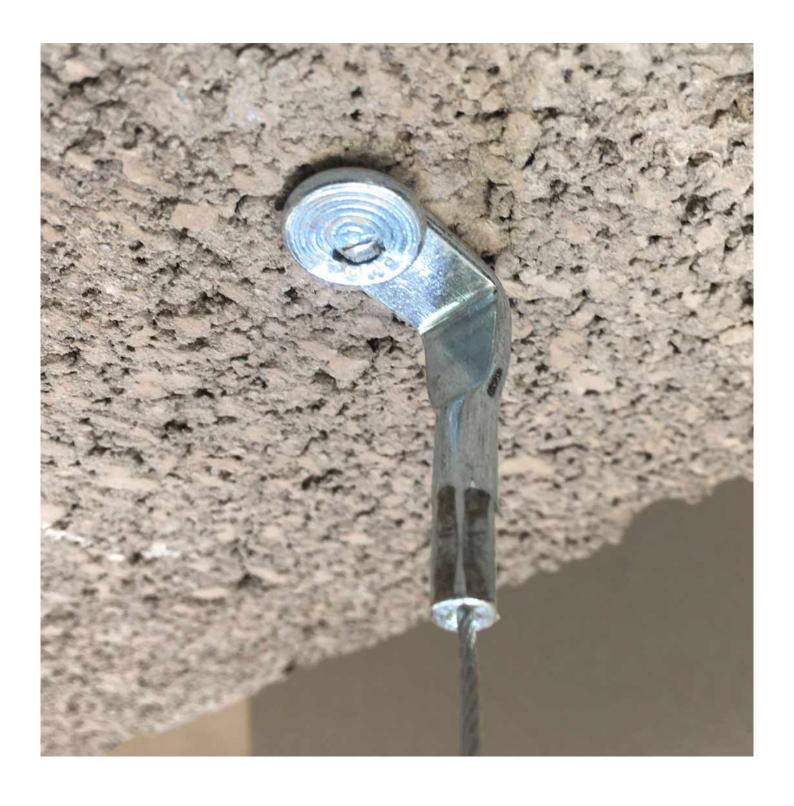

- Hammer-in anchor requires a 6mm hole drilled in the concrete. Simply pass the anchor through the 90 degree ceiling bracket and drive in the nail with a couple of blows from a hammer.
- The cable hangs vertically and the suspension hook can be moved up and down to any position, remaining locked at the desired height or released by depressing the in-built clutch for fine height adjustment.
- The hook has a safety-catch feature making it fast to engage with a secure attachment onto a suitable suspension loop on the item to be hung from the ceiling, while remaining securely attached even if the item is knocked.
- Each kit comprises one 1m long galvanised steel wire (1.5mm diameter) with ceiling anchor and adjustable hook. When hanging signs two kits are generally required. When hanging rectangular panels 4 or more kits are generally required.
- The maximum safe working load for each kit is 15kg (calculated with a 5:1 margin of safety)

## **Angled bracket**

The right-angled ceiling bracket is 25mm long with a 7mm diameter hole through which the anchor passes. The part where the cable is bonded into is 40mm long. The bracket is made of steel and finished with a zinc plate coating.