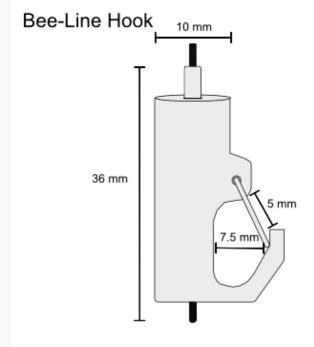

### **Bee-Line hook**

The self-locking Bee-line hook is fast, strong and economical. The overall height of the hook is 36mm.

Product Dimensions

| Assembly and Installation | <ul> <li>Always follow safe working practices, especially when working at height and drilling into overhead concrete. Personal protective clothing should include hard hat, safety goggles for eye protection and site-grade gloves as a minimum. Use of a face mask should be considered.</li> <li>Establish the position of fixings and drill 6mm diameter holes using a masonry bit. For a few fixings a hammer action cordless drill can be used but for larger projects we recommend a professional SDS drill with hammer action. The hole should be at least 40mm deep.</li> <li>Position the eyelet bracket over the hole and insert a hammer-in anchor. Drive the integral nail home with a hammer to secure.</li> <li>Feed the hook onto the hanging wire and adjust the height as required. The hook includes a self-locking gripper mechanism. To lower or remove the hook depress the nipple on top of the hook (where the cable enters) which releases the clutch.</li> <li>After final adjustment any excess cable can be coiled up out of sight or trimmed off with sharp wire cutters.</li> </ul> |
|---------------------------|-------------------------------------------------------------------------------------------------------------------------------------------------------------------------------------------------------------------------------------------------------------------------------------------------------------------------------------------------------------------------------------------------------------------------------------------------------------------------------------------------------------------------------------------------------------------------------------------------------------------------------------------------------------------------------------------------------------------------------------------------------------------------------------------------------------------------------------------------------------------------------------------------------------------------------------------------------------------------------------------------------------------------------------------------------------------------------------------------------------------|
| Delivery and Returns      | <ul> <li>We offer a choice of delivery options tailored to the goods selected and your location, calculated for you automatically in the Checkout. When feasible, you will be offered options for Free, Economy or Next Day delivery.</li> <li>Any product returned by the purchaser must be unused and in its original packaging, which should be unmarked. If goods are received damaged or faulty we will take care of the problem.</li> <li>For detailed information about Delivery charges or Returns and refund policies, please click on the links below.</li> </ul>                                                                                                                                                                                                                                                                                                                                                                                                                                                                                                                                       |
| Include in Google Feed    | Yes                                                                                                                                                                                                                                                                                                                                                                                                                                                                                                                                                                                                                                                                                                                                                                                                                                                                                                                                                                                                                                                                                                               |
| Postable                  | No                                                                                                                                                                                                                                                                                                                                                                                                                                                                                                                                                                                                                                                                                                                                                                                                                                                                                                                                                                                                                                                                                                                |
| Small parcel              | No                                                                                                                                                                                                                                                                                                                                                                                                                                                                                                                                                                                                                                                                                                                                                                                                                                                                                                                                                                                                                                                                                                                |
| Oversize                  | No                                                                                                                                                                                                                                                                                                                                                                                                                                                                                                                                                                                                                                                                                                                                                                                                                                                                                                                                                                                                                                                                                                                |