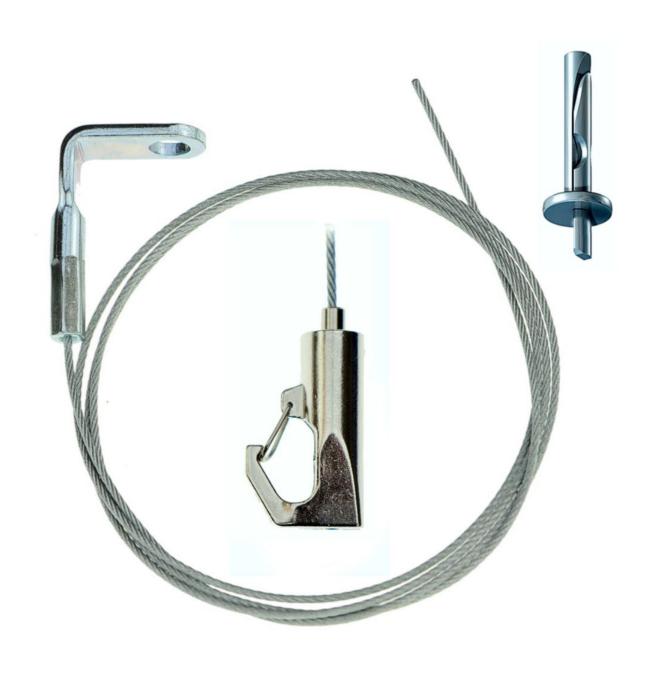

## **Angled bracket**

The right-angled ceiling bracket is 25mm long with a 7mm diameter hole through which the anchor passes. The part where the cable is bonded into is 40mm long. The bracket is made of steel and finished with a zinc plate coating.

### Galvanised cable

The cable is 7x7 construction galvanised steel with 1.5mm diameter. The cable length is 1m. Please note that kits with 3m long cables can be supplied to special order – please call.

### **Bee-Line hook**

The self-locking Bee-line hook is fast, strong and economical. The overall height of the hook is 36mm.

Product Dimensions

| Assembly and Installation | <ul> <li>Always follow safe working practices, especially when working at height and drilling into overhead concrete. Personal protective clothing should include hard hat, safety goggles for eye protection and site-grade gloves as a minimum. Use of a face mask should be considered.</li> <li>Establish the position of fixings and drill 6mm diameter holes using a masonry bit. For a few fixings a hammer action cordless drill can be used but for larger projects we recommend a professional SDS drill with hammer action. The hole should be at least 40mm deep.</li> <li>Position the eyelet bracket over the hole and insert a hammer-in anchor. Drive the integral nail home with a hammer to secure.</li> <li>Feed the hook onto the hanging wire and adjust the height as required. The hook includes a self-locking gripper mechanism. To lower or remove the hook depress the nipple on top of the hook (where the cable enters) which releases the clutch.</li> <li>After final adjustment any excess cable can be coiled up out of sight or trimmed off with sharp wire cutters.</li> </ul> |
|---------------------------|-------------------------------------------------------------------------------------------------------------------------------------------------------------------------------------------------------------------------------------------------------------------------------------------------------------------------------------------------------------------------------------------------------------------------------------------------------------------------------------------------------------------------------------------------------------------------------------------------------------------------------------------------------------------------------------------------------------------------------------------------------------------------------------------------------------------------------------------------------------------------------------------------------------------------------------------------------------------------------------------------------------------------------------------------------------------------------------------------------------------|
| Delivery and Returns      | <ul> <li>We offer a choice of delivery options tailored to the goods selected and your location, calculated for you automatically in the Checkout. When feasible, you will be offered options for Free, Economy or Next Day delivery.</li> <li>Any product returned by the purchaser must be unused and in its original packaging, which should be unmarked. If goods are received damaged or faulty we will take care of the problem.</li> <li>For detailed information about Delivery charges or Returns and refund policies, please click on the links below.</li> </ul>                                                                                                                                                                                                                                                                                                                                                                                                                                                                                                                                       |
| Include in Google Feed    | Yes                                                                                                                                                                                                                                                                                                                                                                                                                                                                                                                                                                                                                                                                                                                                                                                                                                                                                                                                                                                                                                                                                                               |
| Postable                  | No                                                                                                                                                                                                                                                                                                                                                                                                                                                                                                                                                                                                                                                                                                                                                                                                                                                                                                                                                                                                                                                                                                                |
| Small parcel              | No                                                                                                                                                                                                                                                                                                                                                                                                                                                                                                                                                                                                                                                                                                                                                                                                                                                                                                                                                                                                                                                                                                                |
| Oversize                  | No                                                                                                                                                                                                                                                                                                                                                                                                                                                                                                                                                                                                                                                                                                                                                                                                                                                                                                                                                                                                                                                                                                                |