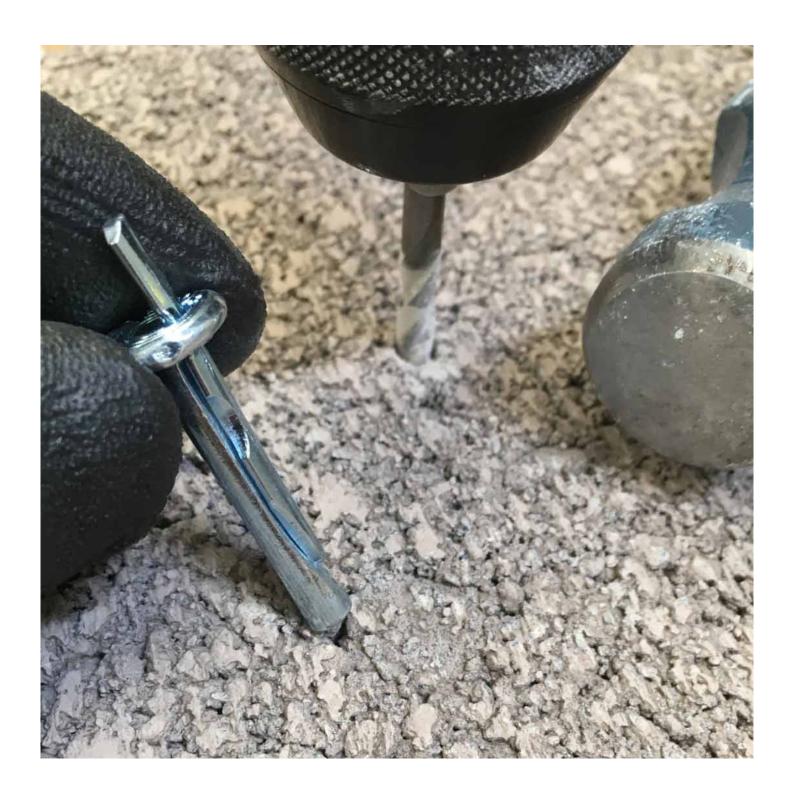

### Concrete anchors

The hammer-in anchors (also know as nail-in anchors) are 40mm long with a 15mm head. A 6mm hole is required in the concrete.

6mm x 40mm concrete anchors are zinc plated and suitable for most types of concrete including cracked concrete, stone and hard bricks.

### **Bee-Line hook**

The self-locking Bee-line hook is fast, strong and economical. The overall height of the hook is 36mm.

Product Dimensions

| Assembly and Installation | <ul> <li>Always follow safe working practices, especially when working at height and drilling into overhead concrete. Personal protective clothing should include hard hat, safety goggles for eye protection and site-grade gloves as a minimum. Use of a face mask should be considered.</li> <li>Establish the position of fixings and drill 6mm diameter holes using a masonry bit. For a few fixings a hammer action cordless drill can be used but for larger projects we recommend a professional SDS drill with hammer action. The hole should be at least 40mm deep.</li> <li>Position the eyelet bracket over the hole and insert a hammer-in anchor. Drive the integral nail home with a hammer to secure.</li> <li>Feed the hook onto the hanging wire and adjust the height as required. The hook includes a self-locking gripper mechanism. To lower or remove the hook depress the nipple on top of the hook (where the cable enters) which releases the clutch.</li> <li>After final adjustment any excess cable can be coiled up out of sight or trimmed off with sharp wire cutters.</li> </ul> |
|---------------------------|-------------------------------------------------------------------------------------------------------------------------------------------------------------------------------------------------------------------------------------------------------------------------------------------------------------------------------------------------------------------------------------------------------------------------------------------------------------------------------------------------------------------------------------------------------------------------------------------------------------------------------------------------------------------------------------------------------------------------------------------------------------------------------------------------------------------------------------------------------------------------------------------------------------------------------------------------------------------------------------------------------------------------------------------------------------------------------------------------------------------|
| Delivery and Returns      | <ul> <li>We offer a choice of delivery options tailored to the goods selected and your location, calculated for you automatically in the Checkout. When feasible, you will be offered options for Free, Economy or Next Day delivery.</li> <li>Any product returned by the purchaser must be unused and in its original packaging, which should be unmarked. If goods are received damaged or faulty we will take care of the problem.</li> <li>For detailed information about Delivery charges or Returns and refund policies, please click on the links below.</li> </ul>                                                                                                                                                                                                                                                                                                                                                                                                                                                                                                                                       |
| Include in Google Feed    | Yes                                                                                                                                                                                                                                                                                                                                                                                                                                                                                                                                                                                                                                                                                                                                                                                                                                                                                                                                                                                                                                                                                                               |
| Postable                  | No                                                                                                                                                                                                                                                                                                                                                                                                                                                                                                                                                                                                                                                                                                                                                                                                                                                                                                                                                                                                                                                                                                                |
| Small parcel              | No                                                                                                                                                                                                                                                                                                                                                                                                                                                                                                                                                                                                                                                                                                                                                                                                                                                                                                                                                                                                                                                                                                                |
| Oversize                  | No                                                                                                                                                                                                                                                                                                                                                                                                                                                                                                                                                                                                                                                                                                                                                                                                                                                                                                                                                                                                                                                                                                                |