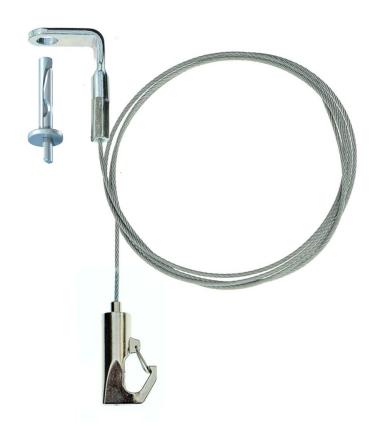

## **Short Description**

- Kit comprises 1m cable with fittings to anchor to concrete ceilings, plus adjustable hook
- Hammer-in concrete anchor plus 90 degree eyelet cable is fast to fit and secure 15kg capacity
- For fixing suspended ceilings, light fittings, acoustic panels, signage to concrete and masonry

## Fast, professional hanging wire suspension system from concrete

Designed for fast and reliable installation when suspending items and services up to 15kg from concrete ceilings. This kit comprises a 90 degree angle bracket factory fitted to a 1m drop cable. A hammer-in concrete anchor is supplied to attach the bracket to a concrete ceiling or soffit. A self-locking suspension hook allows infinitely adjustable suspension height up to a drop of 1m.

- Hammer-in anchor requires a 6mm hole drilled in the concrete. Simply pass the anchor through the 90 degree ceiling bracket and drive in the nail with a couple of blows from a hammer.
- The cable hangs vertically and the suspension hook can be moved up and down to any position, remaining locked at the desired height or released by depressing the in-built clutch for fine height adjustment.
- The hook has a safety-catch feature making it fast to engage with a secure attachment onto a suitable suspension loop on the item to be hung from the ceiling, while remaining securely attached even if the item is knocked.
- Each kit comprises one 1m long galvanised steel wire (1.5mm diameter) with ceiling anchor and adjustable hook. When hanging signs two kits are generally required. When hanging rectangular panels 4 or more kits are generally required.
- The maximum safe working load for each kit is 15kg (calculated with a 5:1 margin of safety)