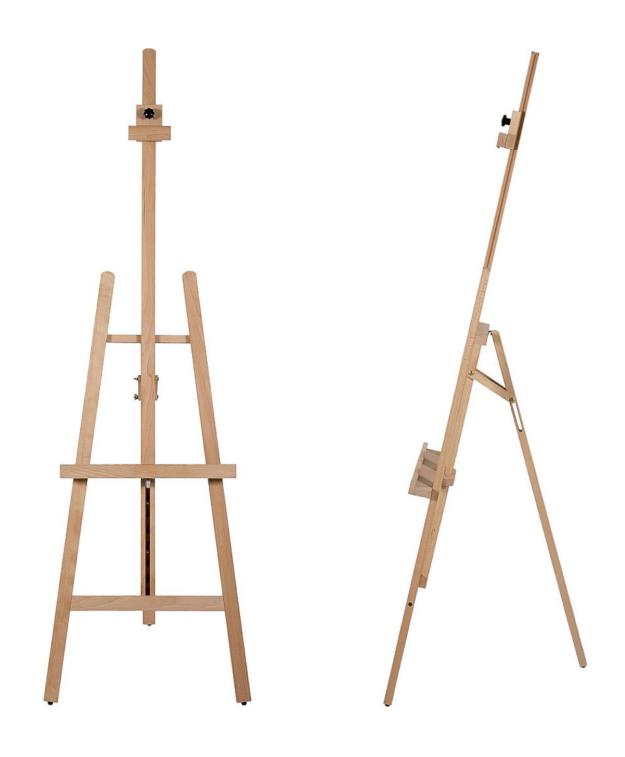

#### **Product Images**

#### Large Artist Easel for event, promotion and retail displays

Our premium beech wood large artist tripod easels are the must-have feature to showcase your display – whether that be in the shop window, restaurant, hotel lobby, conference centre or event venue. The wooden art easel works brilliantly with one of our large beech framed chalkboards for creating a dramatic and eye-catching display or as a display easel for pictures, paintings and other one-offs, unique exhibits in galleries, museums and exhibition halls.