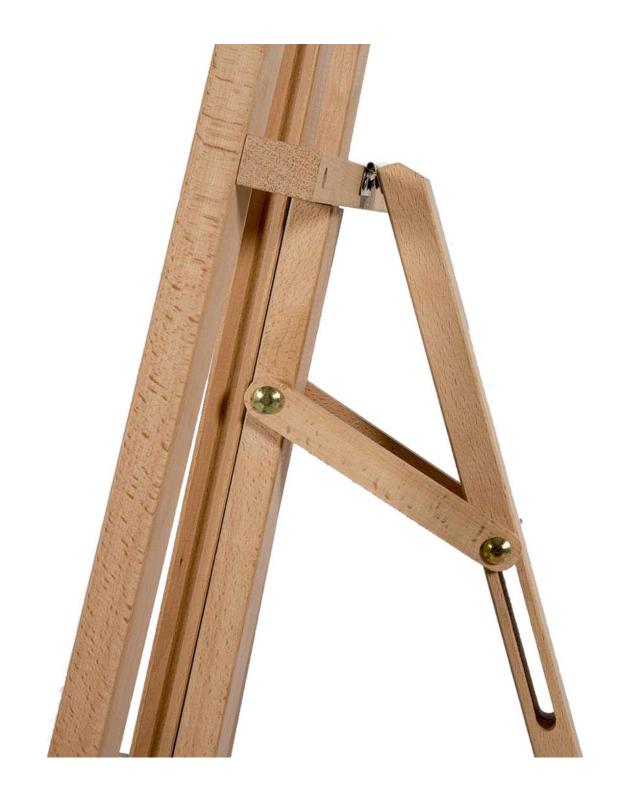

Also great as an artist studio easel due to the top clamp and lip features which provide added security and stability for your artwork.

- Elegant and on-trend luxury product for high-end spaces
- Robust and sturdy wooden art easel ideal for indoor displays and event announcements
- A secure display board or canvas fitting
- Adjustable height easel
- Folds up for easy storage
- Wooden easel made from beech wood