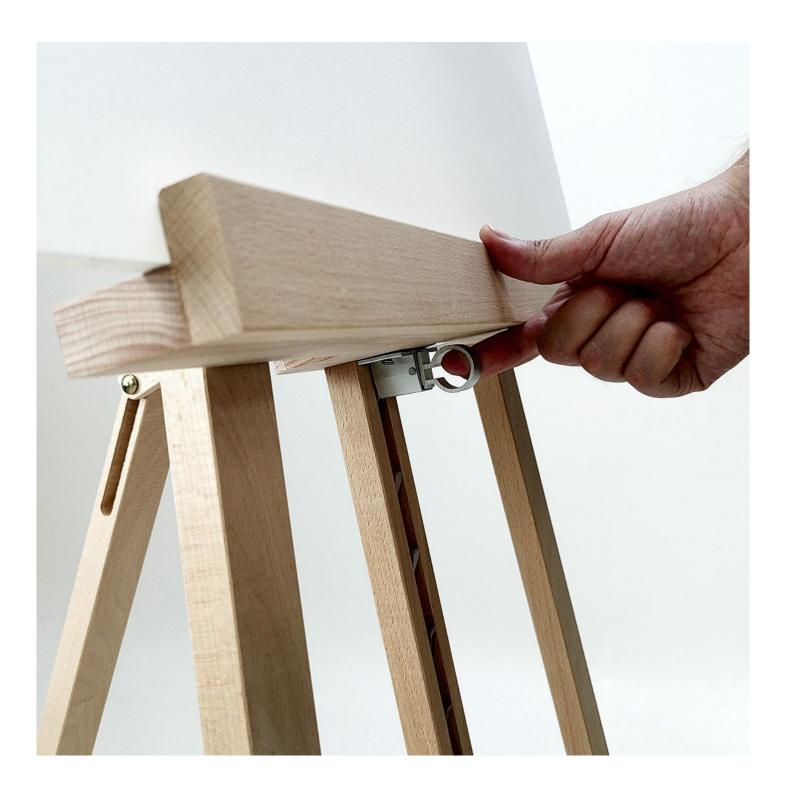

Also great as an artist studio easel due to the top clamp and lip features which provide added security and stability for your artwork.

- Elegant and on-trend luxury product for high-end spaces
- Robust and sturdy wooden art easel ideal for indoor displays and event announcements
- A secure display board or canvas fitting
- Adjustable height easel
- Folds up for easy storage
- Wooden easel made from beech wood