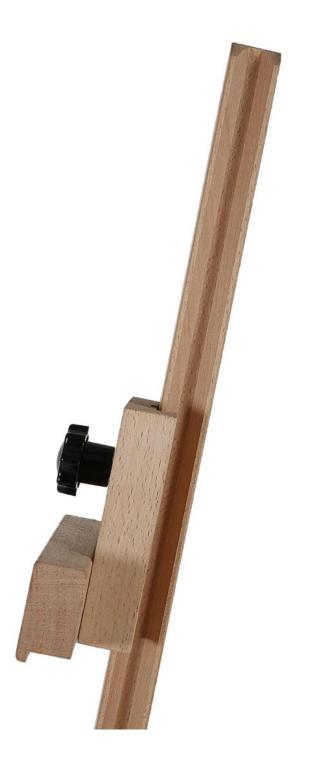

## **Short Description**

- Artist Easel for display boards, chalkboards, blackboards, seating plans, paintings and more
- Large studio easel made from beech wood for a luxury finish
- Top clamp and lip for securely holding your board or canvas
- Chalkboard options or additions available

Also great as an artist studio easel due to the top clamp and lip features which provide added security and stability for your artwork.

- Elegant and on-trend luxury product for high-end spaces
- Robust and sturdy wooden art easel ideal for indoor displays and event announcements
- A secure display board or canvas fitting
- Adjustable height easel
- Folds up for easy storage
- Wooden easel made from beech wood