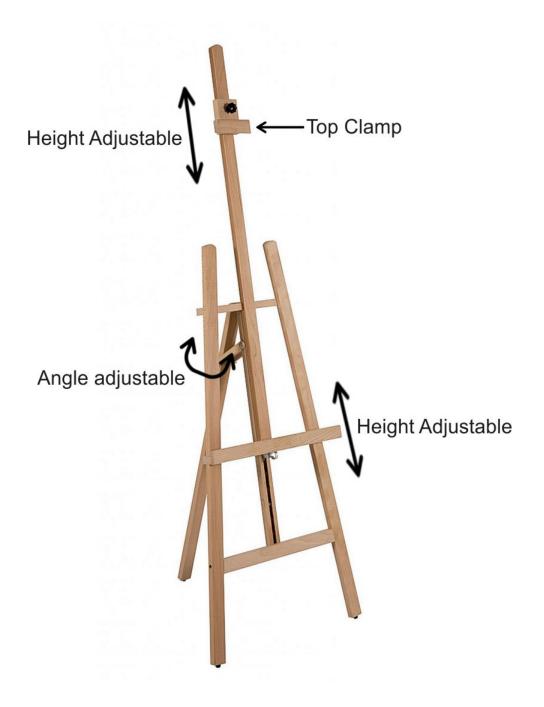

## **Short Description**

- Artist Easel for display boards, chalkboards, blackboards, seating plans, paintings and more
- Large studio easel made from beech wood for a luxury finish
- Top clamp and lip for securely holding your board or canvas
- Chalkboard options or additions available

Also great as an artist studio easel due to the top clamp and lip features which provide added security and stability for your artwork.

- Elegant and on-trend luxury product for high-end spaces
- Robust and sturdy wooden art easel ideal for indoor displays and event announcements
- A secure display board or canvas fitting
- Adjustable height easel
- Folds up for easy storage
- Wooden easel made from beech wood