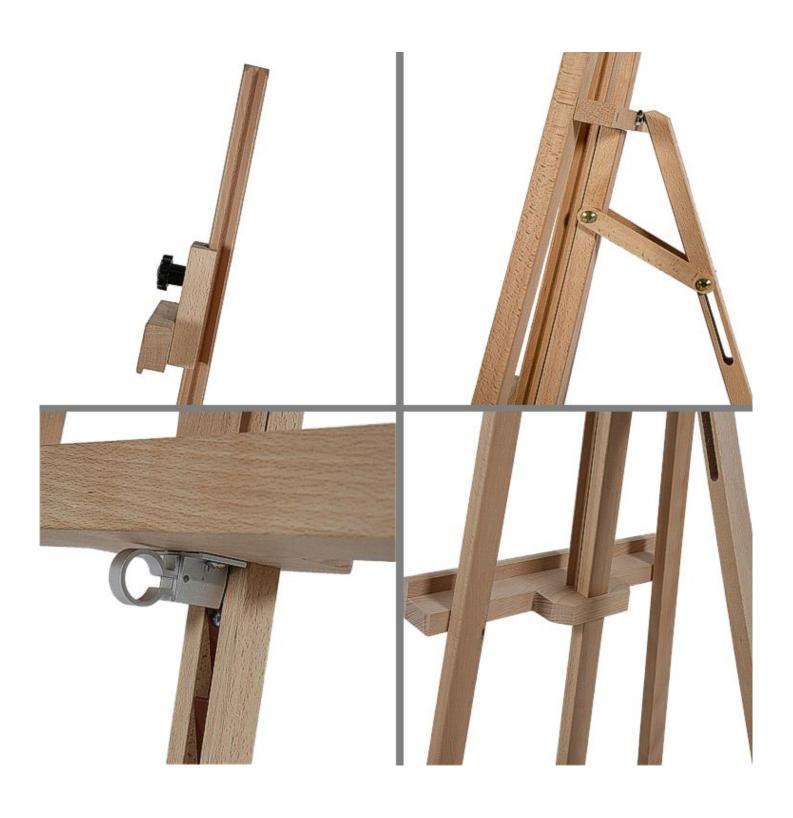

## **Short Description**

- Artist Easel for display boards, chalkboards, blackboards, seating plans, paintings and more
- Large studio easel made from beech wood for a luxury finish
- Top clamp and lip for securely holding your board or canvas
- Chalkboard options or additions available

Also great as an artist studio easel due to the top clamp and lip features which provide added security and stability for your artwork.

- Elegant and on-trend luxury product for high-end spaces
- Robust and sturdy wooden art easel ideal for indoor displays and event announcements
- A secure display board or canvas fitting
- Adjustable height easel
- Folds up for easy storage
- Wooden easel made from beech wood