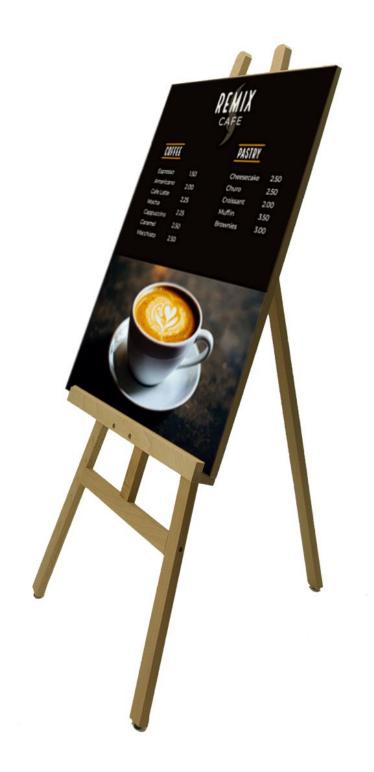

We also offer a wide range of chalkboards and liquid chalk pens so you can have everything you need to create

your own specials, promotions and retail displays.

- On-trend solid wood easel for adding extra flair to your display
- Robust and sturdy A-Frame design
- Substantial 'lip' feature for placing your board or artwork
- Displays portrait or landscape
- Adjustable height
- Folds up for easy storage
- Made from beech wood sourced from sustainably managed forests

# Our display easels suit all kinds of display boards

Our superior beech wood easel stands are ideal for showcasing your own unique display – get creative and use our height-adjustable wooden easel stand to support artwork, photography, and promotional or retail displays. Couple with one of our chalkboards to provide a stylish specials board in your boutique, hotel, cocktail bar, gourmet pub or restaurant.