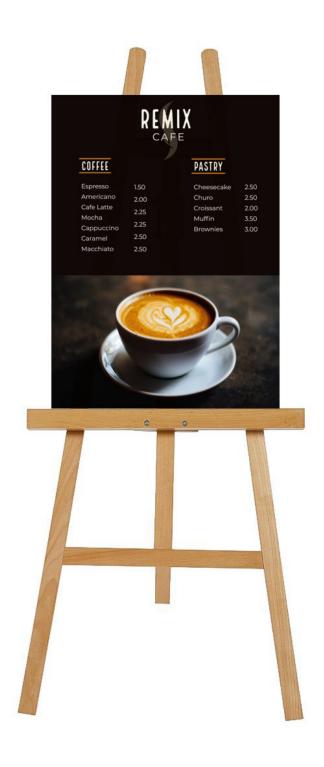

We also offer a wide range of chalkboards and liquid chalk pens so you can have everything you need to create

your own specials, promotions and retail displays.

- On-trend solid wood easel for adding extra flair to your display
- Robust and sturdy A-Frame design
- Substantial 'lip' feature for placing your board or artwork
- Displays portrait or landscape
- Adjustable height
- Folds up for easy storage
- Made from beech wood sourced from sustainably managed forests

# Our display easels suit all kinds of display boards

Our superior beech wood easel stands are ideal for showcasing your own unique display – get creative and use our height-adjustable wooden easel stand to support artwork, photography, and promotional or retail displays. Couple with one of our chalkboards to provide a stylish specials board in your boutique, hotel, cocktail bar, gourmet pub or restaurant.