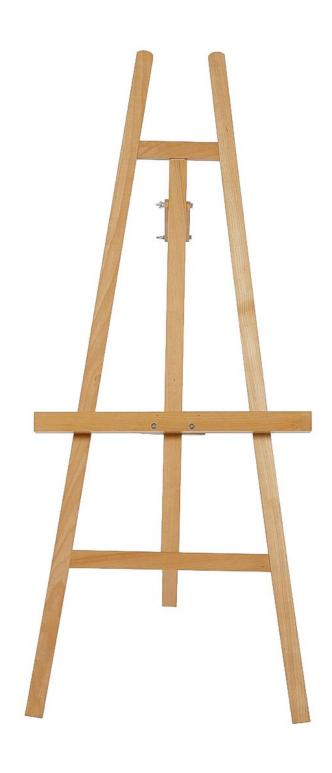

#### **Short Description**

- Easel stand for display boards, chalkboards, blackboards, paintings and more
- Height adjustable
- Made from beech wood for a luxury finish
- Chalkboard options or additions available

#### Easel stand for creative and stylish displays

Our top-quality wooden easel stands are ideal for showcasing your own unique display. The height of this easel is easily modified so you can present your artwork, photography, promotional and retail displays to maximum effect.

We also offer a wide range of chalkboards and liquid chalk pens so you can have everything you need to create

your own specials, promotions and retail displays.

- On-trend solid wood easel for adding extra flair to your display
- Robust and sturdy A-Frame design
- Substantial 'lip' feature for placing your board or artwork
- Displays portrait or landscape
- Adjustable height
- Folds up for easy storage
- Made from beech wood sourced from sustainably managed forests

# Our display easels suit all kinds of display boards

Our superior beech wood easel stands are ideal for showcasing your own unique display – get creative and use our height-adjustable wooden easel stand to support artwork, photography, and promotional or retail displays. Couple with one of our chalkboards to provide a stylish specials board in your boutique, hotel, cocktail bar, gourmet pub or restaurant.