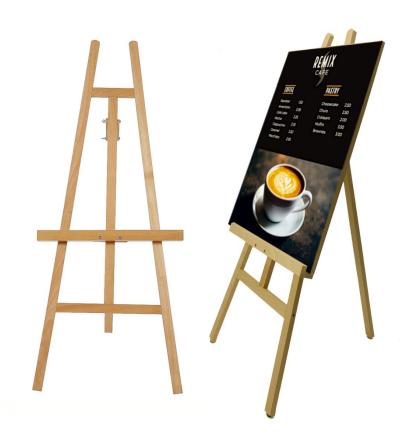

#### **Short Description**

- Easel stand for display boards, chalkboards, blackboards, paintings and more
- Height adjustable
- Made from beech wood for a luxury finish
- Chalkboard options or additions available

#### Easel stand for creative and stylish displays

Our top-quality wooden easel stands are ideal for showcasing your own unique display. The height of this easel is easily modified so you can present your artwork, photography, promotional and retail displays to maximum effect.

We also offer a wide range of chalkboards and liquid chalk pens so you can have everything you need to create

your own specials, promotions and retail displays.

- On-trend solid wood easel for adding extra flair to your display
- Robust and sturdy A-Frame design
- Substantial 'lip' feature for placing your board or artwork
- Displays portrait or landscape
- Adjustable height
- Folds up for easy storage
- Made from beech wood sourced from sustainably managed forests

# Our display easels suit all kinds of display boards

Our superior beech wood easel stands are ideal for showcasing your own unique display – get creative and use our height-adjustable wooden easel stand to support artwork, photography, and promotional or retail displays. Couple with one of our chalkboards to provide a stylish specials board in your boutique, hotel, cocktail bar, gourmet pub or restaurant.