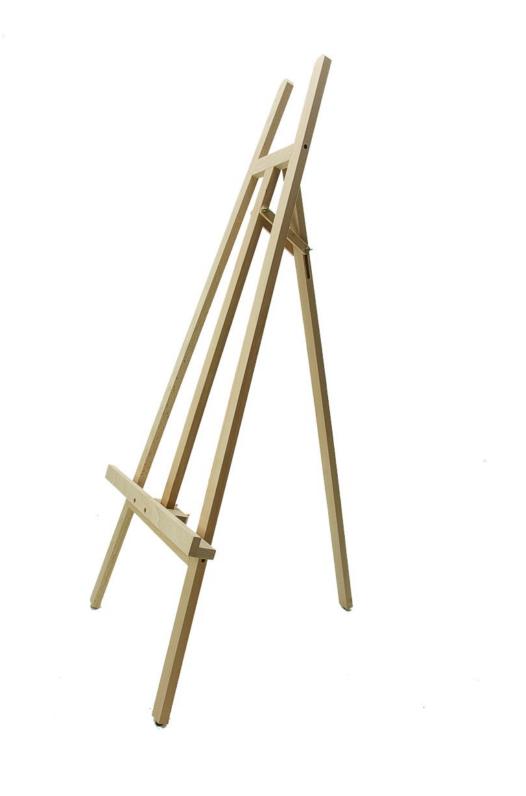

## Easel Stand - Wooden Easel Stand

#### **Short Description**

- Easel stand for display boards, chalkboards, blackboards, paintings and more
- Height adjustable
- Made from beech wood for a luxury finish
- Chalkboard options or additions available

#### Easel stand for creative and stylish displays

Our top-quality wooden easel stands are ideal for showcasing your own unique display. The height of this easel is easily modified so you can present your artwork, photography, promotional and retail displays to maximum effect.

We also offer a wide range of chalkboards and liquid chalk pens so you can have everything you need to create

your own specials, promotions and retail displays.

- On-trend solid wood easel for adding extra flair to your display
- Robust and sturdy A-Frame design
- Substantial 'lip' feature for placing your board or artwork
- Displays portrait or landscape
- Adjustable height
- Folds up for easy storage
- Made from beech wood sourced from sustainably managed forests

# Our display easels suit all kinds of display boards

Our superior beech wood easel stands are ideal for showcasing your own unique display – get creative and use our height-adjustable wooden easel stand to support artwork, photography, and promotional or retail displays. Couple with one of our chalkboards to provide a stylish specials board in your boutique, hotel, cocktail bar, gourmet pub or restaurant.

The easel requires assembly

- The height of the easel is 150cm
- The height is adjustable so the board can be set lower if required

250 mm

**Product Dimensions** 

More Information

| Assembly and Installation | • Assembly is straight-forward: full instructions are included |
|---------------------------|----------------------------------------------------------------|
| Include in Google Feed    | Yes                                                            |
| Postable                  | No                                                             |
| Small parcel              | No                                                             |
| Oversize                  | No                                                             |