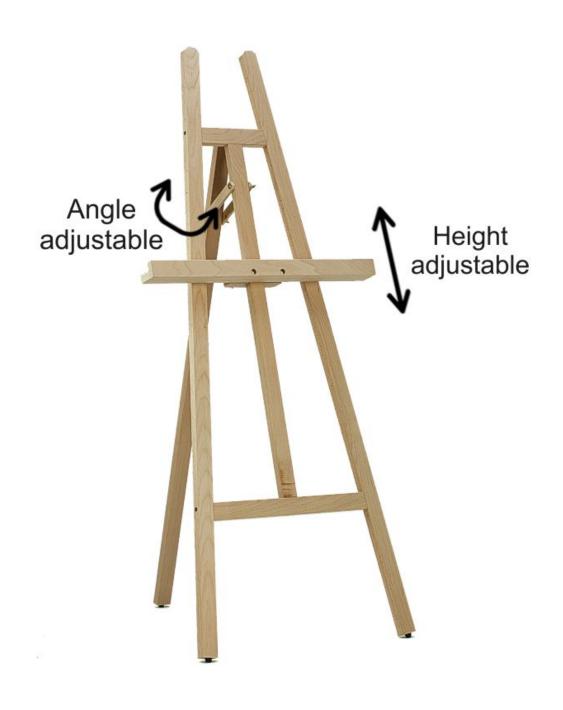

#### **Short Description**

- Easel stand for display boards, chalkboards, blackboards, paintings and more
- Height adjustable
- Made from beech wood for a luxury finish
- Chalkboard options or additions available

We also offer a wide range of chalkboards and liquid chalk pens so you can have everything you need to create

your own specials, promotions and retail displays.

- On-trend solid wood easel for adding extra flair to your display
- Robust and sturdy A-Frame design
- Substantial 'lip' feature for placing your board or artwork
- Displays portrait or landscape
- Adjustable height
- Folds up for easy storage
- Made from beech wood sourced from sustainably managed forests

The easel requires assembly

- The height of the easel is 150cm
- The height is adjustable so the board can be set lower if required

250 mm

**Product Dimensions** 

More Information

| Assembly and Installation | • Assembly is straight-forward: full instructions are included |
|---------------------------|----------------------------------------------------------------|
| Include in Google Feed    | Yes                                                            |
| Postable                  | No                                                             |
| Small parcel              | No                                                             |
| Oversize                  | No                                                             |