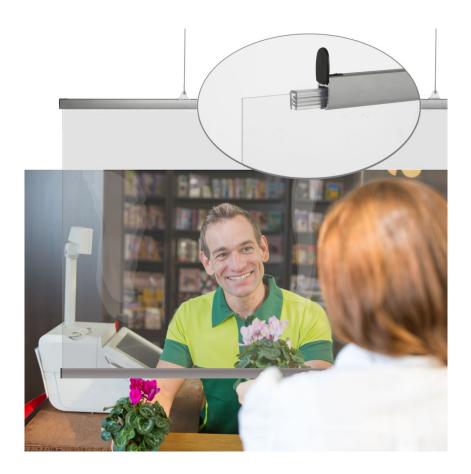

## **Short Description**

- The suspended protection screen is a light, easy to fit, clear plastic hanging sneeze guard
- Top and bottom aluminium bars and choice of hanging kit for conventional or suspended ceilings
- Two screen sizes: 85 cm x 85 cm (34" square) and 120 cm wide x 85 cm high (48" x 34")

#### Suspended sneeze guard screen for social distancing

Suspended protection screens are a simple yet effective sneeze guard to help protect people on either side of the screen from the transmission of airborne viruses and germs. The clear plastic screens hang from the ceiling using adjustable wires which are included, together with screw-on or twist-on ceiling fittings. Suspended sneeze guards can be useful in many locations such as above busy counters, between desks or to create an economical divider for seating areas in waiting rooms or in hair dressers.

#### Hang sneeze screens from conventional or suspended ceilings

- Both options to hang sneeze screens from conventional or suspended ceilings come with a pair of adjustable wires plus professional quality easy-to-use ceiling fittings.
- Conventional ceiling hanging kit is for screwing to plasterboard ceilings. It is supplied with plastic expanding plugs and screws.
- Suspended ceiling hanging kit locks onto popular 25mm/1" suspended ceiling grids simply twist on and insert the cable to the height required.
- If you prefer to stick fixings to the ceiling rather than screwing see our budget hanging screen.