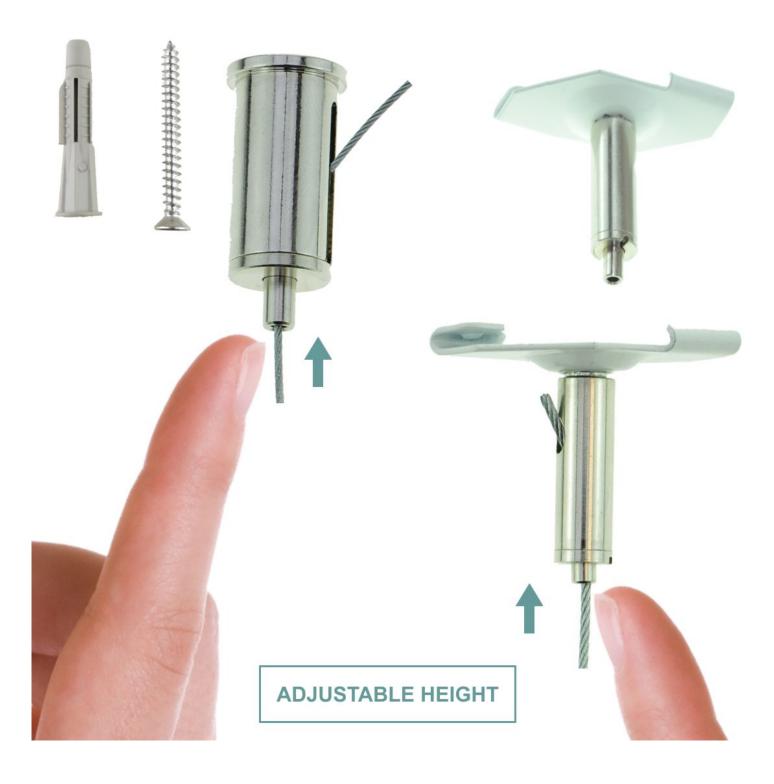

#### Hang sneeze screens from conventional or suspended ceilings

- Both options to hang sneeze screens from conventional or suspended ceilings come with a pair of adjustable wires plus professional quality easy-to-use ceiling fittings.
- Conventional ceiling hanging kit is for screwing to plasterboard ceilings. It is supplied with plastic expanding plugs and screws.
- Suspended ceiling hanging kit locks onto popular 25mm/1" suspended ceiling grids simply twist on and insert the cable to the height required.
- If you prefer to stick fixings to the ceiling rather than screwing see our budget hanging screen.

# Hanging this sneeze guard from the ceiling

• The two wire suspension kit included with this item comes with fittings to screw onto the ceiling or twist onto grid ceilings. Both options include inbuilt height adjustment at the push of a button. Excess cable can be coiled up next to the ceiling fitting or cut off using wire cutters.