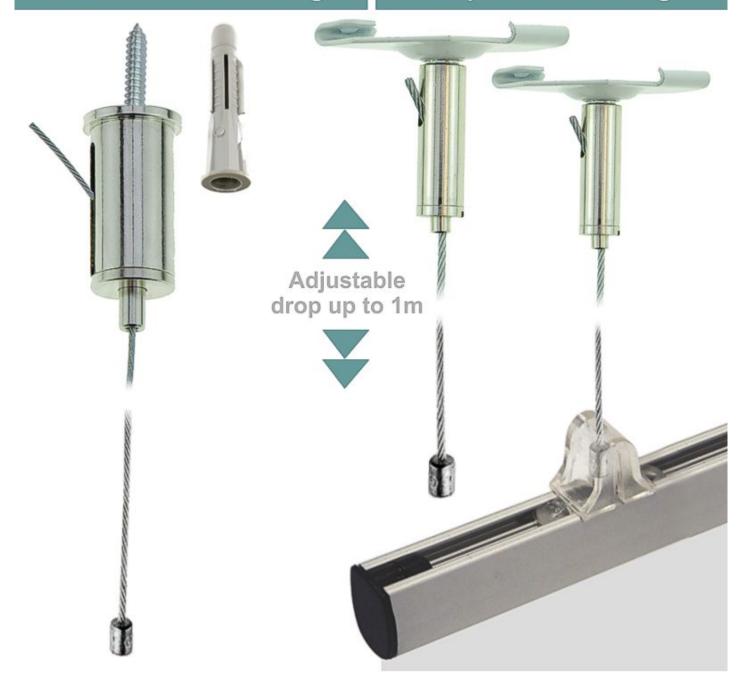

# **Plasterboard Ceiling**

# **Suspended Ceiling**

#### Hang sneeze screens from conventional or suspended ceilings

- Both options to hang sneeze screens from conventional or suspended ceilings come with a pair of adjustable wires plus professional quality easy-to-use ceiling fittings.
- Conventional ceiling hanging kit is for screwing to plasterboard ceilings. It is supplied with plastic expanding plugs and screws.
- Suspended ceiling hanging kit locks onto popular 25mm/1" suspended ceiling grids simply twist on and insert the cable to the height required.
- If you prefer to stick fixings to the ceiling rather than screwing see our budget hanging screen.

#### Hanging protection screen details

Our hanging protection screens are stocked in two practical sizes:

- 85 x 85 cm suspended screen is suitable for compact store checkouts where width is restricted and you need face to face protection as customers approach from the front. The suspended screen is also suitable for hanging between desks in office.
- 120 cm wide x 85 cm high hanging protection screen is preferable when customers move parallel to the till or you need a wider sneeze barrier over a reception desk or over a bar, serving counter and so forth.
- As the suspension system is totally adjustable (from a few cm to 1 metre drop to the top rail) you can set the bar at a level which suits you.
- The pre-cut PET screen is delivered flat in a protective box together with the top and bottom silver aluminium rails.

# Hanging this sneeze guard from the ceiling

• The two wire suspension kit included with this item comes with fittings to screw onto the ceiling or twist onto grid ceilings. Both options include inbuilt height adjustment at the push of a button. Excess cable can be coiled up next to the ceiling fitting or cut off using wire cutters.