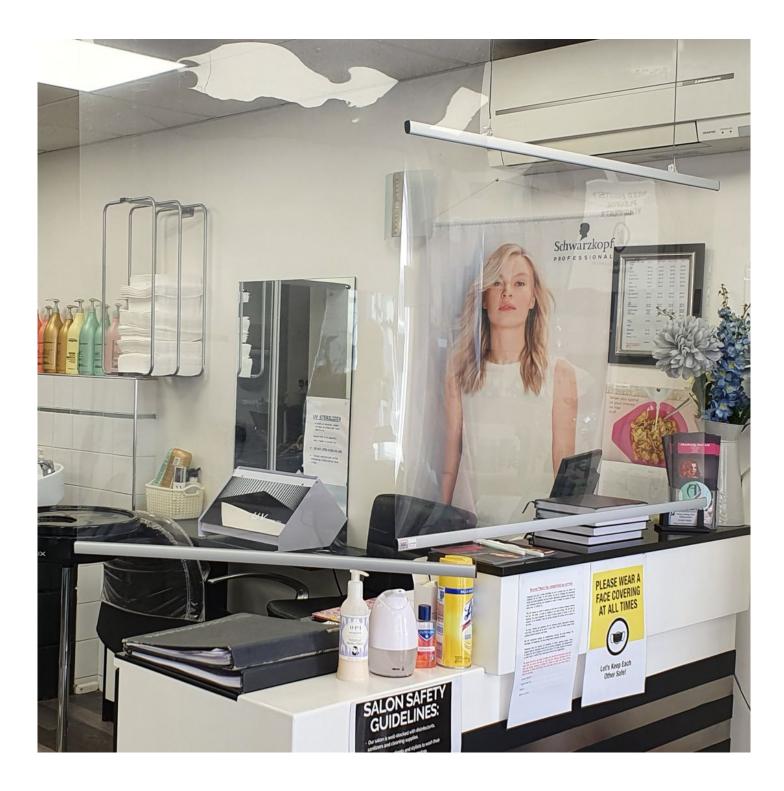

#### Suspended sneeze guard screen for social distancing

Suspended protection screens are a simple yet effective sneeze guard to help protect people on either side of the screen from the transmission of airborne viruses and germs. The clear plastic screens hang from the ceiling using adjustable wires which are included, together with screw-on or twist-on ceiling fittings. Suspended sneeze guards can be useful in many locations such as above busy counters, between desks or to create an economical divider for seating areas in waiting rooms or in hair dressers.

#### Hanging protection screen details

Our hanging protection screens are stocked in two practical sizes:

- 85 x 85 cm suspended screen is suitable for compact store checkouts where width is restricted and you need face to face protection as customers approach from the front. The suspended screen is also suitable for hanging between desks in office.
- 120 cm wide x 85 cm high hanging protection screen is preferable when customers move parallel to the till or you need a wider sneeze barrier over a reception desk or over a bar, serving counter and so forth.
- As the suspension system is totally adjustable (from a few cm to 1 metre drop to the top rail) you can set the bar at a level which suits you.
- The pre-cut PET screen is delivered flat in a protective box together with the top and bottom silver aluminium rails.