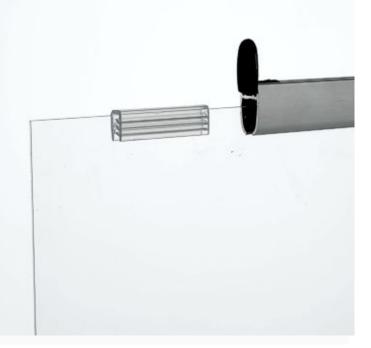

## Attaching the poster rails

To attach the poster rails onto the top and bottom of the PET sheet:

• Swing open the black end caps to access the plastic grippers.

• Space these out across the width of the sheet and assemble into the rail by sliding in.

• Close the end cap and repeat for the bottom rail