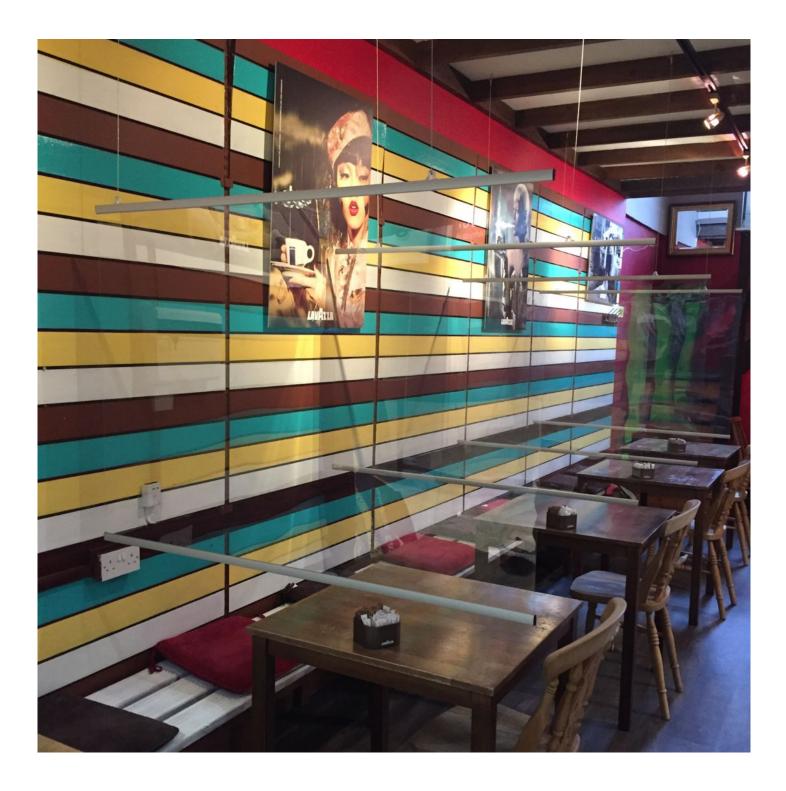

#### Suspended sneeze guard screen for social distancing

Suspended protection screens are a simple yet effective sneeze guard to help protect people on either side of the screen from the transmission of airborne viruses and germs. The clear plastic screens hang from the ceiling using adjustable wires which are included, together with screw-on or twist-on ceiling fittings. Suspended sneeze guards can be useful in many locations such as above busy counters, between desks or to create an economical divider for seating areas in waiting rooms or in hair dressers.

#### Hanging protection screen details

Our hanging protection screens are stocked in two practical sizes:

- 85 x 85 cm suspended screen is suitable for compact store checkouts where width is restricted and you need face to face protection as customers approach from the front. The suspended screen is also suitable for hanging between desks in office.
- 120 cm wide x 85 cm high hanging protection screen is preferable when customers move parallel to the till or you need a wider sneeze barrier over a reception desk or over a bar, serving counter and so forth.
- As the suspension system is totally adjustable (from a few cm to 1 metre drop to the top rail) you can set the bar at a level which suits you.
- The pre-cut PET screen is delivered flat in a protective box together with the top and bottom silver aluminium rails.