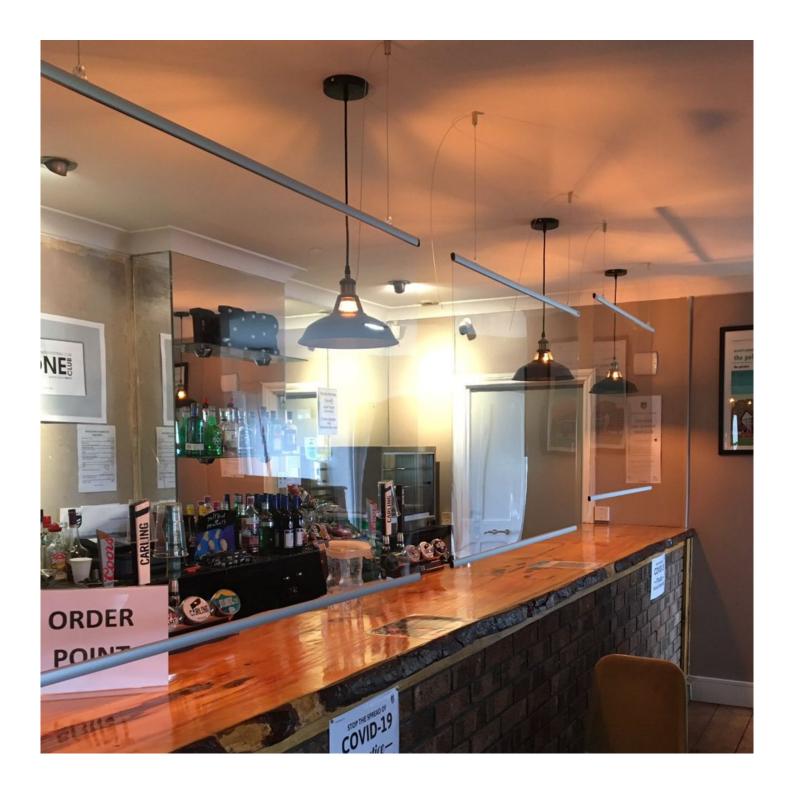

#### Suspended sneeze guard screen for social distancing

Suspended protection screens are a simple yet effective sneeze guard to help protect people on either side of the screen from the transmission of airborne viruses and germs. The clear plastic screens hang from the ceiling using adjustable wires which are included, together with screw-on or twist-on ceiling fittings. Suspended sneeze guards can be useful in many locations such as above busy counters, between desks or to create an economical divider for seating areas in waiting rooms or in hair dressers.

#### Hanging protection screen details

Our hanging protection screens are stocked in two practical sizes:

- 85 x 85 cm suspended screen is suitable for compact store checkouts where width is restricted and you need face to face protection as customers approach from the front. The suspended screen is also suitable for hanging between desks in office.
- 120 cm wide x 85 cm high hanging protection screen is preferable when customers move parallel to the till or you need a wider sneeze barrier over a reception desk or over a bar, serving counter and so forth.
- As the suspension system is totally adjustable (from a few cm to 1 metre drop to the top rail) you can set the bar at a level which suits you.
- The pre-cut PET screen is delivered flat in a protective box together with the top and bottom silver aluminium rails.