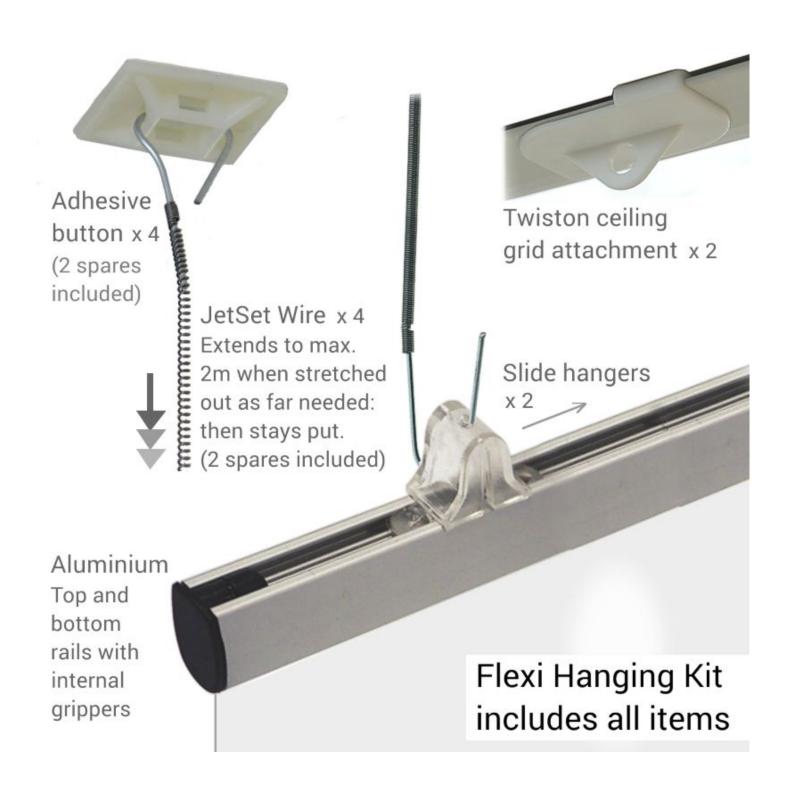

#### Hanging accessories included for flat ceilings or suspended ceilings

- The versatile suspension kit employs fixings and extendable wires commonly used for hanging lightweight point of sale materials in shops.
- This hanging kit is very easy to use without needing to drill any holes in the ceiling. It is adequately strong in normal use providing people aren't constantly tugging at or bumping into the screen.
- The lightweight 2-wire universal hanging kit provides you a choice of ceiling fixing (adhesive buttons and ceiling grid clips) plus Jet Set wires which you can stretch to the length required and they will then support the weight of the screen at the selected height. (We include a couple of spare JetSet wires in case you over-stretch the wires first time around!)
- When fitting to suspended ceilings the screen doe not have to line up with a grid it can run crossways under two or more ceiling bars.
- If you prefer to upgrade to a more permanent and adjustable hanging wire system please see our Suspended Protection Screen. The screen itself is identical to the one on this page. The only difference is the hanging wires and fittings.

Hanging Kits
The light-duty univ

The light-duty univeral hanging kit supplied with the basic kit works well and is easy to use. The drawback in some situations is that the suspension wires cannot be shortened once over-stretched (which is why we include a couple of spare Jet-Set extendable wires).

Jet Set wires look like tightly coiled springs - they are well tried and tested and are capable of supporting Flexi Screens at any pre-determined height. You simply stretch the wires by hand to the length you require (ensuring both wires match to ensure the screen will hang level). Firm force is required to extend the wire - get hold of the wire in two hands a pull until you achiev the length you require - up to a maximum of 2 metres!