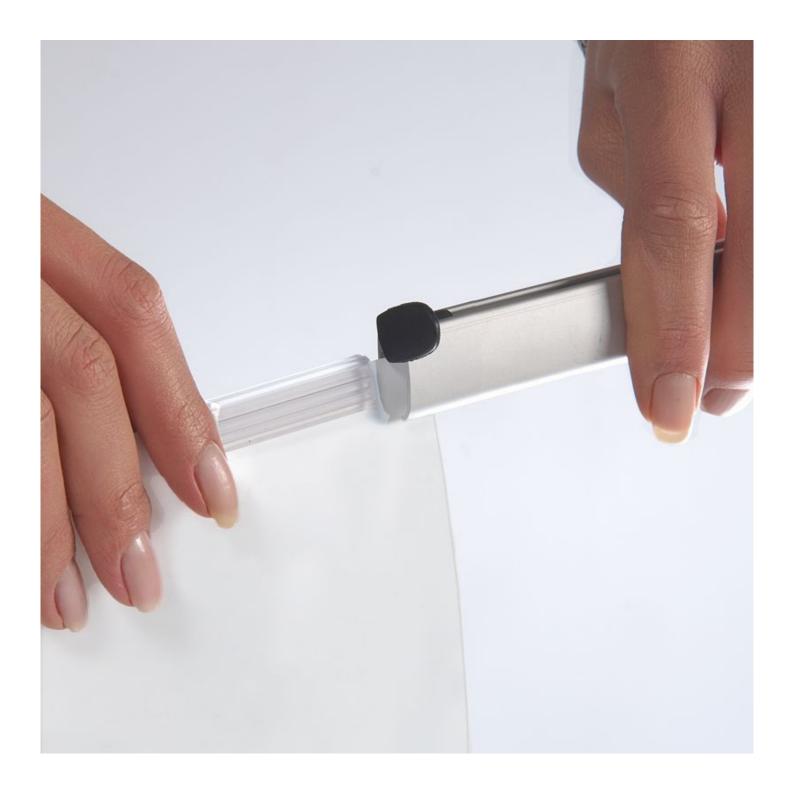

# Fitting the screen to the top and bottom rails

Attaching the PET screen to the poster bars is simple and reliable. Push the small plastic grippers (packed inside each bar) onto the top and bottom edges of the sheet. Then thread into the aluminium extrusion, as pictured here.