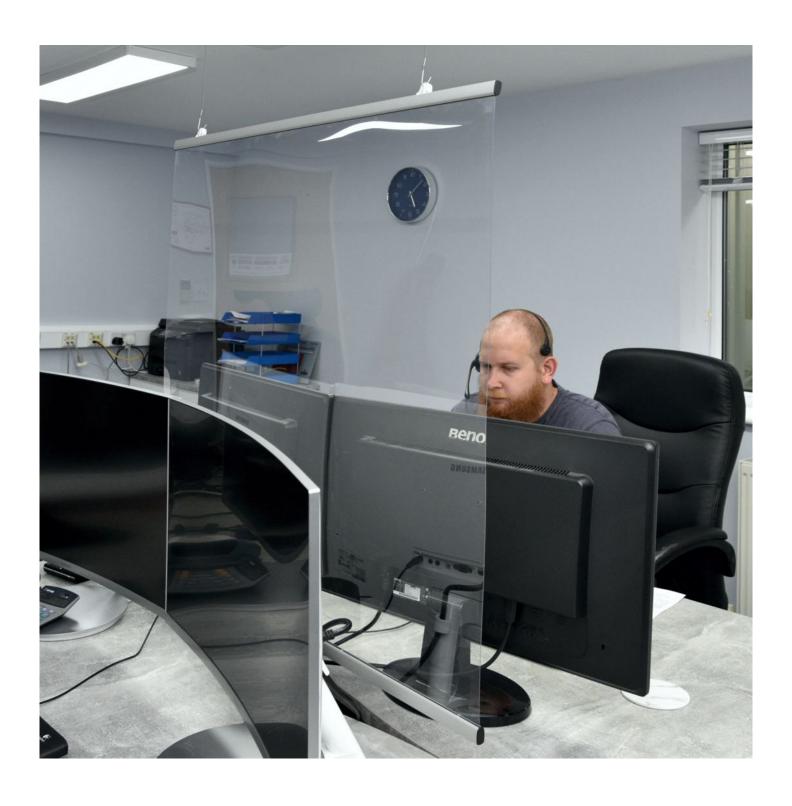

## Lightweight hanging plastic screen

Flexi Screen is a great value flexible hanging sneeze screen - now featuring the same thickness clear plastic as our higher specification Suspended Protection Screens but with simpler hanging accessories suitable for almost all types of ceiling.

#### Advantages of a hanging sneeze guard

When there is no space for an acrylic sneeze guard stood on a desk or table a hanging protection screen could be the answer. Flexi Screen is a more affordable option which will perform well as a low cost divider for shop counterss, hairdressers and beauty salons, nail bars, offices and more. The bottom of the sneeze guard can be set at the exact gap you require. When countertop space is limited it may not be practical to stand a bulky acrylic sneeze guard on the counter or desktop. However be aware that suspended screens can get caught in gusts of wind, so we do not recommend their use close to an outside door.

#### Flexible protective screen details

Flexi Screen hanging protection screens are stocked in two practical sizes:

- 85 cm wide x 85 cm high protective screen is suitable for narrower gaps and direct face to face protection seated or standing when customers or co-workers approach from the front. It is also suitable as an isolation screen between seats in a waiting room.
- 120 cm wide x 85 cm high creates a wider sneeze screen for use, for example, between facing desks in an office or over the top of a trade counter or reception desk.
- The pre-cut PET screen is packed in a flat cardboard box together with the top and bottom silver aluminium rails. Fitting the screen is a breeze using the concealed plastic grippers supplied. See Assembly and Installation tab..