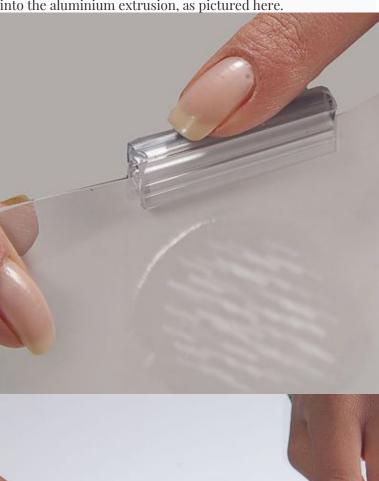

# Fitting the screen to the top and bottom rails

Attaching the PET screen to the poster bars is simple and reliable. Push the small plastic grippers (packed inside each bar) onto the top and bottom edges of the sheet. Then thread into the aluminium extrusion, as pictured here.