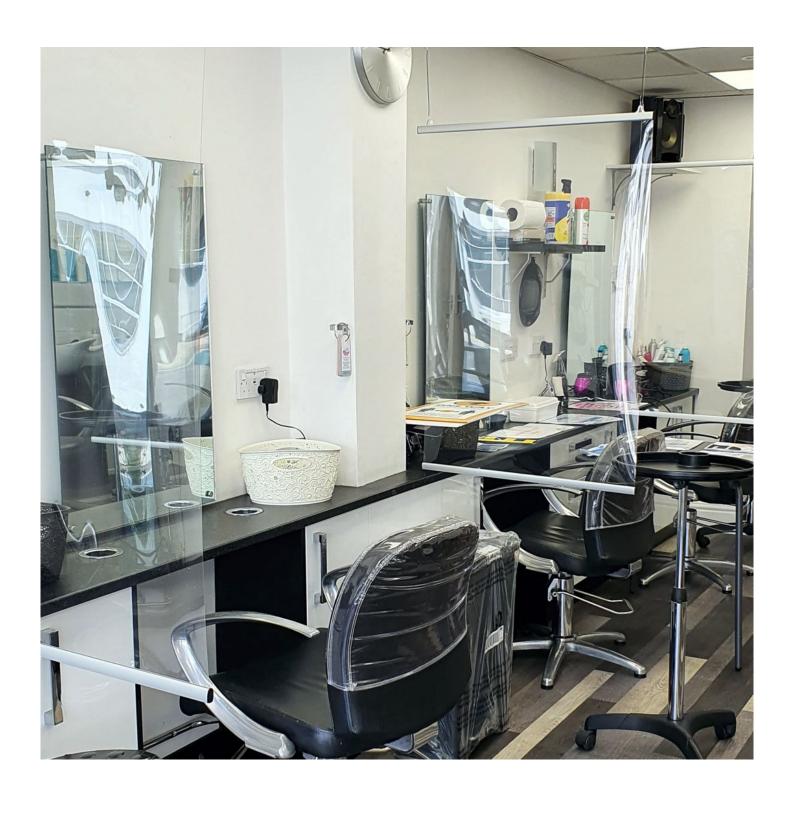

#### Advantages of a hanging sneeze guard

When there is no space for an acrylic sneeze guard stood on a desk or table a hanging protection screen could be the answer. Flexi Screen is a more affordable option which will perform well as a low cost divider for shop counterss, hairdressers and beauty salons, nail bars, offices and more. The bottom of the sneeze guard can be set at the exact gap you require. When countertop space is limited it may not be practical to stand a bulky acrylic sneeze guard on the counter or desktop. However be aware that suspended screens can get caught in gusts of wind, so we do not recommend their use close to an outside door.

#### Flexible protective screen details

Flexi Screen hanging protection screens are stocked in two practical sizes:

- 85 cm wide x 85 cm high protective screen is suitable for narrower gaps and direct face to face protection seated or standing when customers or co-workers approach from the front. It is also suitable as an isolation screen between seats in a waiting room.
- 120 cm wide x 85 cm high creates a wider sneeze screen for use, for example, between facing desks in an office or over the top of a trade counter or reception desk.
- The pre-cut PET screen is packed in a flat cardboard box together with the top and bottom silver aluminium rails. Fitting the screen is a breeze using the concealed plastic grippers supplied. See Assembly and Installation tab..

#### Hanging accessories included for flat ceilings or suspended ceilings

- The versatile suspension kit employs fixings and extendable wires commonly used for hanging lightweight point of sale materials in shops.
- This hanging kit is very easy to use without needing to drill any holes in the ceiling. It is adequately strong in normal use providing people aren't constantly tugging at or bumping into the screen.
- The lightweight 2-wire universal hanging kit provides you a choice of ceiling fixing (adhesive buttons and ceiling grid clips) plus Jet Set wires which you can stretch to the length required and they will then support the weight of the screen at the selected height. (We include a couple of spare JetSet wires in case you over-stretch the wires first time around!)
- When fitting to suspended ceilings the screen doe not have to line up with a grid it can run crossways under two or more ceiling bars.
- If you prefer to upgrade to a more permanent and adjustable hanging wire system please see our Suspended Protection Screen. The screen itself is identical to the one on this page. The only difference is the hanging wires and fittings.