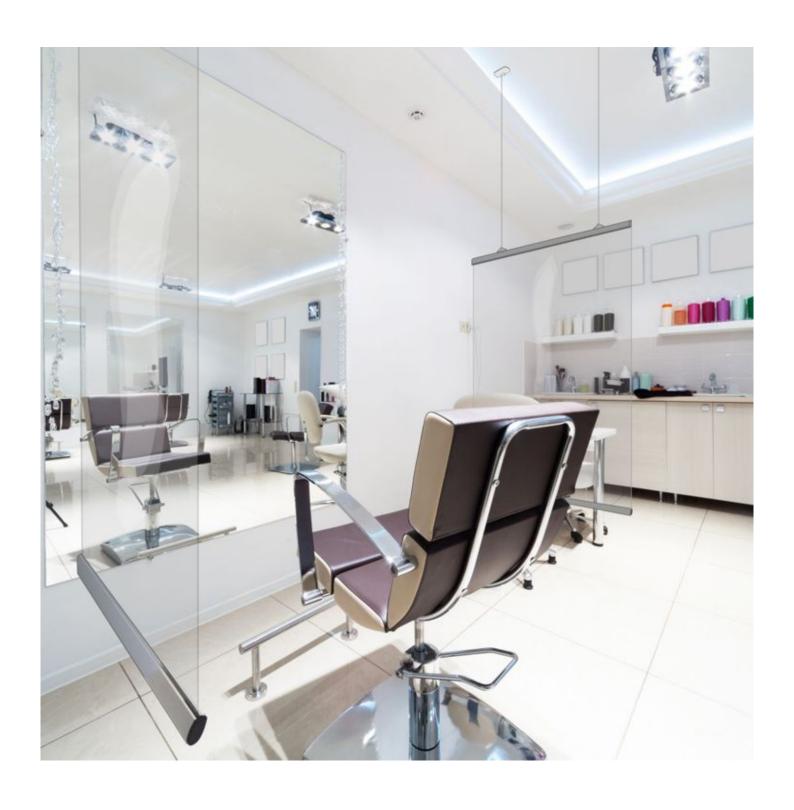

#### Advantages of a hanging sneeze guard

When there is no space for an acrylic sneeze guard stood on a desk or table a hanging protection screen could be the answer. Flexi Screen is a more affordable option which will perform well as a low cost divider for shop counterss, hairdressers and beauty salons, nail bars, offices and more. The bottom of the sneeze guard can be set at the exact gap you require. When countertop space is limited it may not be practical to stand a bulky acrylic sneeze guard on the counter or desktop. However be aware that suspended screens can get caught in gusts of wind, so we do not recommend their use close to an outside door.

#### Flexible protective screen details

Flexi Screen hanging protection screens are stocked in two practical sizes:

- 85 cm wide x 85 cm high protective screen is suitable for narrower gaps and direct face to face protection seated or standing when customers or co-workers approach from the front. It is also suitable as an isolation screen between seats in a waiting room.
- 120 cm wide x 85 cm high creates a wider sneeze screen for use, for example, between facing desks in an office or over the top of a trade counter or reception desk.
- The pre-cut PET screen is packed in a flat cardboard box together with the top and bottom silver aluminium rails. Fitting the screen is a breeze using the concealed plastic grippers supplied. See Assembly and Installation tab..