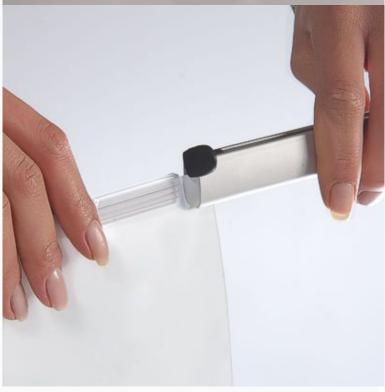

# Fitting the screen to the top and bottom rails

Attaching the PET screen to the poster bars is simple and reliable. Push the small plastic grippers (packed inside each bar) onto the top and bottom edges of the sheet. Then thread into the aluminium extrusion, as pictured here.