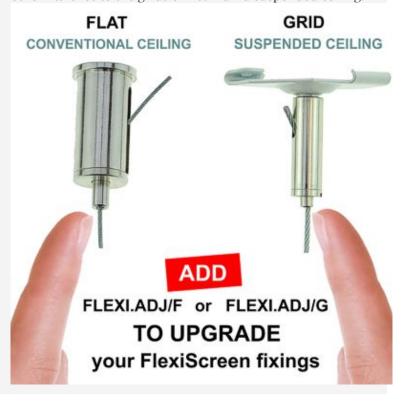

#### Hanging accessories included for flat ceilings or suspended ceilings

- The versatile suspension kit employs fixings and extendable wires commonly used for hanging lightweight point of sale materials in shops.
- This hanging kit is very easy to use without needing to drill any holes in the ceiling. It is adequately strong in normal use providing people aren't constantly tugging at or bumping into the screen.
- The lightweight 2-wire universal hanging kit provides you a choice of ceiling fixing (adhesive buttons and ceiling grid clips) plus Jet Set wires which you can stretch to the length required and they will then support the weight of the screen at the selected height. (We include a couple of spare JetSet wires in case you over-stretch the wires first time around!)
- When fitting to suspended ceilings the screen doe not have to line up with a grid it can run crossways under two or more ceiling bars.
- If you prefer to upgrade to a more permanent and adjustable hanging wire system please see our Suspended Protection Screen. The screen itself is identical to the one on this page. The only difference is the hanging wires and fittings.

To acheive height adjustment without Jet Set wires (plus the possibility to change your mind) we offer an upgraded version called a Suspension Protectin Screen. It comes in two versions. One is for conventional paster ceilings - the other attaches to the grids of a standard suspended ceiling.