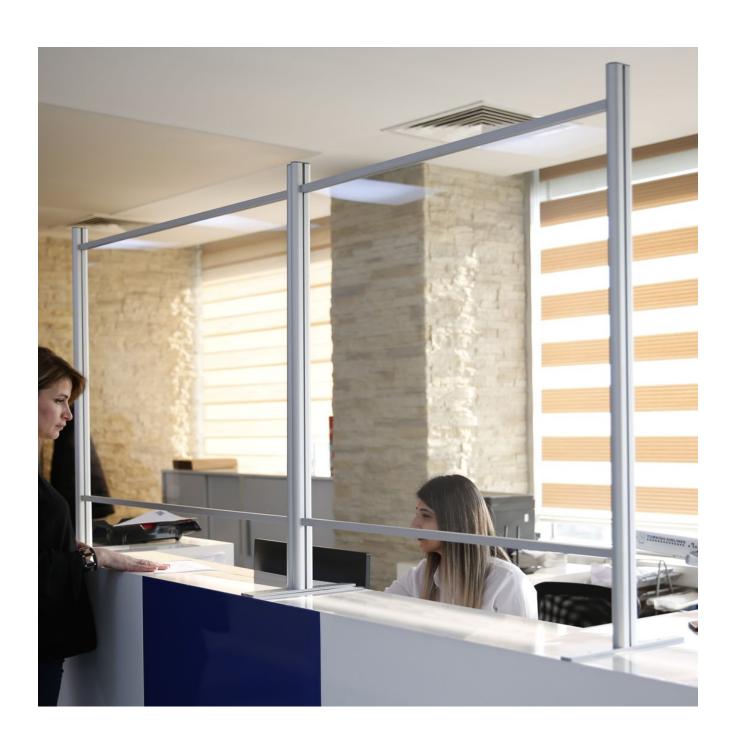

### Sneeze screen for counters and reception desks

The framed acrylic counter protection screen allows rapid installation of a stylish and professional looking perspex sneeze screen on a counter or reception desk to help reduce the risk of airborne transmission of diseases. For situations where an all-acrylic sneeze screen may present a temporary image, this modular glazed divider screen looks substantial and stylish. Installation of our counter sneeze screen can be undertaken by any practical member of staff without specialist tools or know-how.

### Easy to assemble clear separator screen

This social distancing screen is a clear hygiene barrier which can stand on its own but will benefit from being screwed down to the reception desk for security. We stock 100cm high screens in two widths: 100cm and 120cm. The height stated is the height of the aluminium framework. The actual glazed window height is 87cm as the glazed panel can be adjusted up or down to create the desired height cut-out under the screen for handing over