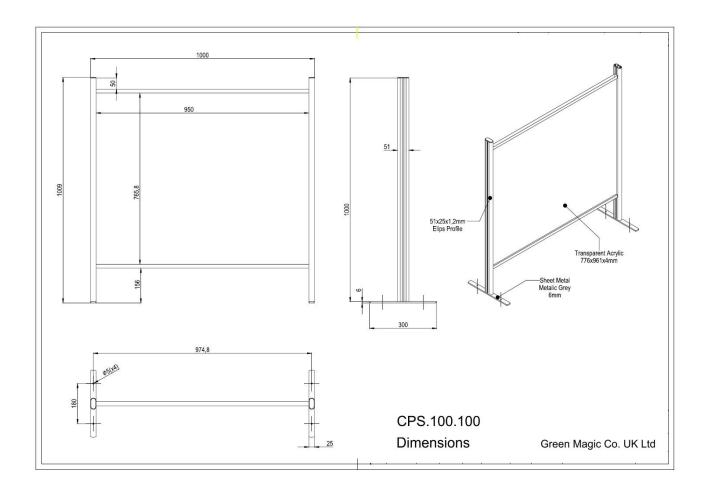

### Easy to assemble clear separator screen

This social distancing screen is a clear hygiene barrier which can stand on its own but will benefit from being screwed down to the reception desk for security. We stock 100cm high screens in two widths: 100cm and 120cm. The height stated is the height of the aluminium framework. The actual glazed window height is 87cm as the glazed panel can be adjusted up or down to create the desired height cut-out under the screen for handing over

packages, entering card details etc. It is not intended as sliding hatch - the screen height has to be set and tightened up at the required height. Please refer to the technical drawing included in the image gallery above (using the zoom function to view details).

The metal feet are 30cm (1ft) front to back and preferably these should not overhang the counter. So the screen may not be suitable for very narrow counter tops. Assembly instructions are included with each screen. The screw holes for securing the screen are 180 mm apart, fixing with screws is not essential but increases stability.

Other sizes of screen are available to order but there will be a lead time of up to 6 weeks. The available special order options are a narrower module width of 80cm; and a taller screen height of 120cm in three widths: 80cm, 100cm and 120cm. Different width modules can be combined to create the overall width of screen your require.