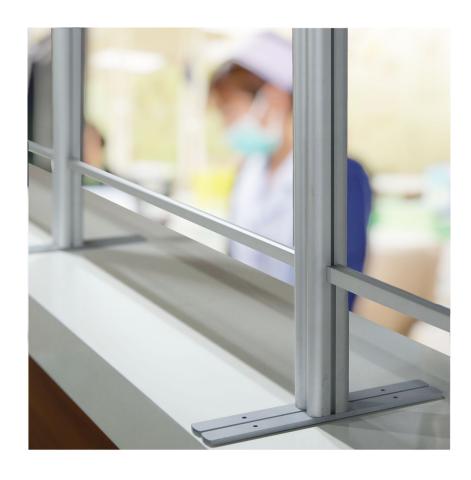

The protection screen design combines anodised aluminium profiles which lock together with 4mm thick transparent acrylic panels. Acrylic is lighter and easier to handle than safety glass and is appropriate where the purpose of the counter safety screen is protection of staff from infection as opposed to armed robbery. However this counter protection screen does offer a reasonable level of physical protection when screwed down to the counter or reception desk.

The metal feet are 30cm (1ft) front to back and preferably these should not overhang the counter. So the screen may not be suitable for very narrow counter tops. Assembly instructions are included with each screen. The screw holes for securing the screen are 180 mm apart, fixing with screws is not essential but increases stability.