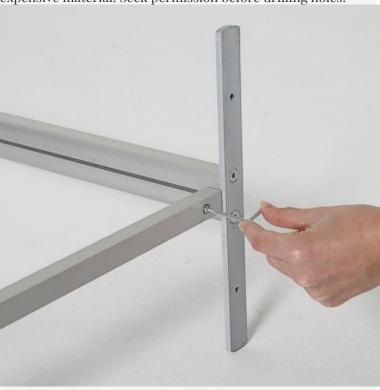

#### Assembly instructions are included.

- The image below may demonstrate that assembly is quite straight-forward for a practical person.
- Advice may need to be sought about screwing down onto the reception desk, especially if it is made from a special or expensive material. Seek permission before drilling holes!