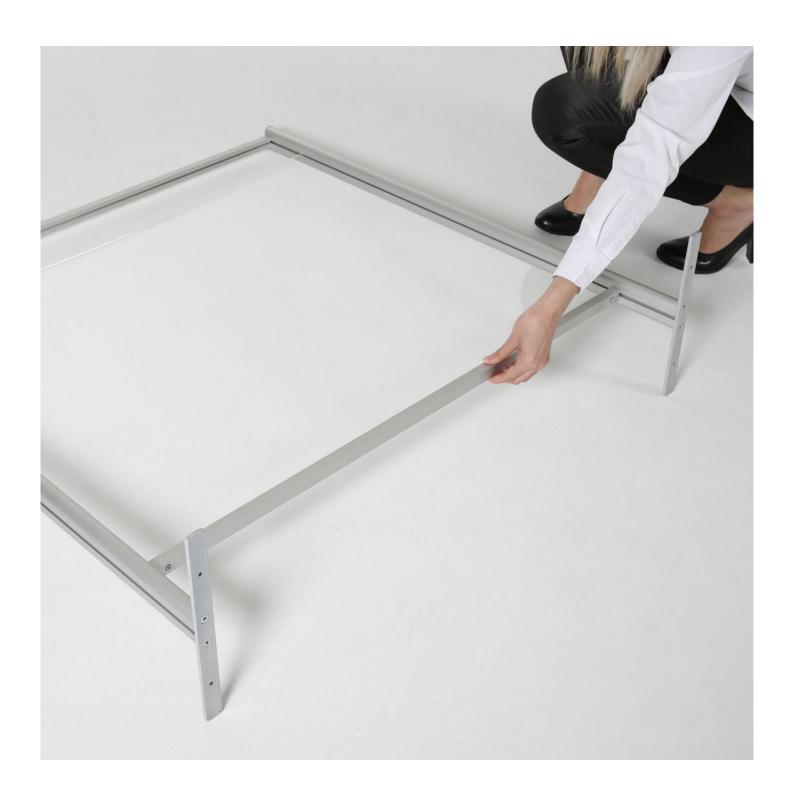

The metal feet are 30cm (1ft) front to back and preferably these should not overhang the counter. So the screen may not be suitable for very narrow counter tops. Assembly instructions are included with each screen. The screw holes for securing the screen are 180 mm apart, fixing with screws is not essential but increases stability.

#### Assembly instructions are included.

- The image below may demonstrate that assembly is quite straight-forward for a practical person.
- Advice may need to be sought about screwing down onto the reception desk, especially if it is made from a special or expensive material. Seek permission before drilling holes!