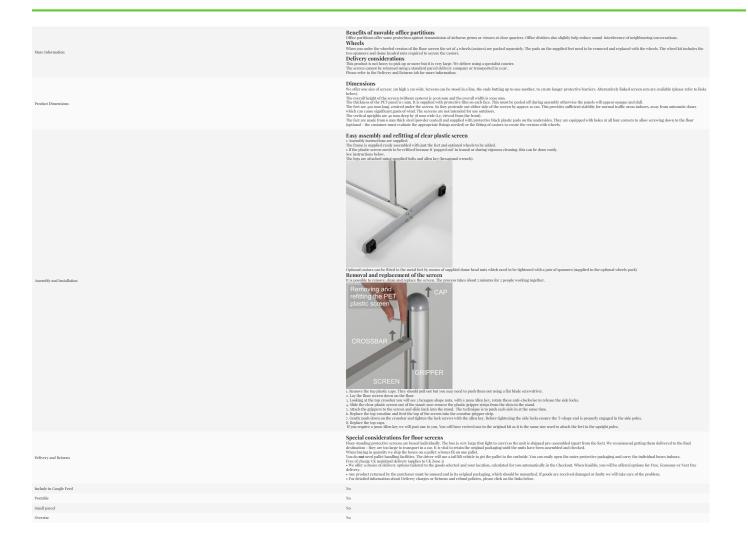

### Lightweight and movable office screen

The clear panel is PET which provides outstanding clarity, secured into the pre-assembled aluminium frame with a gripper to prevent rattling. Each modular office screen has sturdy metal feet to keep it upright and stable, with a wheels option for those wanting a mobile divider screen. The PET panel is very light-weight so screens can easily be moved around – or choose the version with wheels for the ultimate ease of movement.