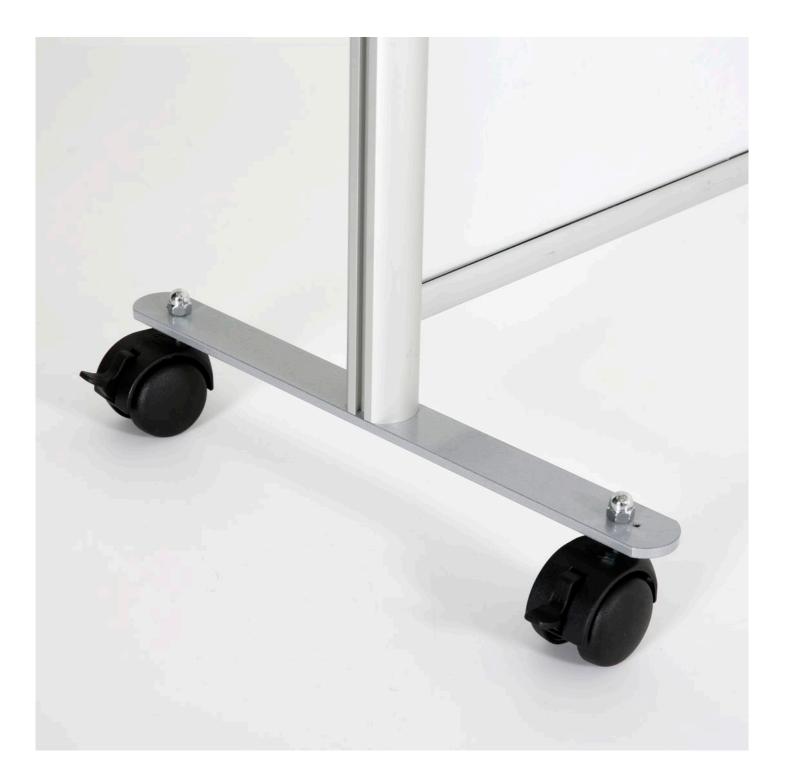

Our floor standing screens are available with short lead times. The clear glazing is 1mm thick clear PET as opposed to perspex which makes for very competive pricing compared with office screens glazed with thicker acrylic or glass. A stylish freestanding aluminium frame with optional wheels (locking castors) holds the glazed panel to create a lightweight yet effective protection screen.

### Lightweight and movable office screen

The clear panel is PET which provides outstanding clarity, secured into the pre-assembled aluminium frame with a gripper to prevent rattling. Each modular office screen has sturdy metal feet to keep it upright and stable, with a wheels option for those wanting a mobile divider screen. The PET panel is very light-weight so screens can easily be moved around – or choose the version with wheels for the ultimate ease of movement.