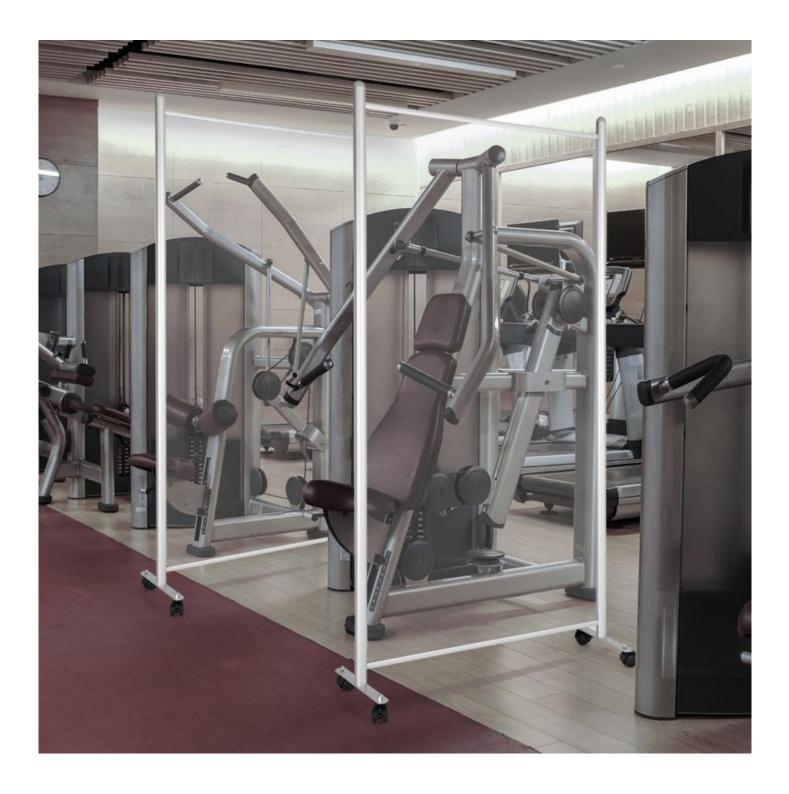

#### Clear floor standing office divider screen

Our floor standing screen is the perfect office divider screen. This 2m high freestanding office screen offers a smart and economical solution in any situation such as an office or restaurant where people who are physically close need to be separated and by a floor screen. Our clear office divider screens are supplied with wheels or with stable feet – making for light and easy to move self standing space dividers.

### Perfect office screen in many situations

Infection threat still lingers, and the benefits of social distancing are now well understood. Sometimes staff, visitors and customers feel more secure when a clear partition is provided. Our free standing screens and clear movable partitions with castors offer a very reasonably priced way to provide a safety barrier to offer reassurance and help prevent infection.