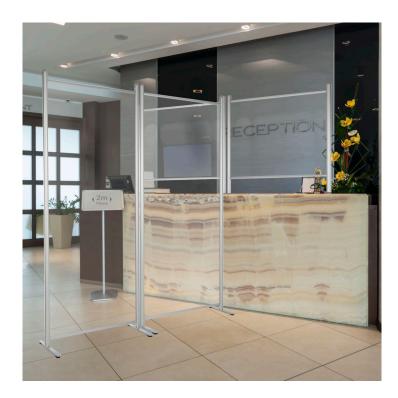

#### Clear floor standing office divider screen

Our floor standing screen is the perfect office divider screen. This 2m high freestanding office screen offers a smart and economical solution in any situation such as an office or restaurant where people who are physically close need to be separated and by a floor screen. Our clear office divider screens are supplied with wheels or with stable feet – making for light and easy to move self standing space dividers.

### Smart silver frame with see-through glazed panel

This free standing clear office screen is a stylish design originally conceived to act as a 2 metre high sneeze protection barrier as well as a room divider. Each floor screen is 100 cm wide and multiple screens can be lined up to create a continuous wall of protection. Linked office screens are also available (see links below).

### Perfect office screen in many situations

Infection threat still lingers, and the benefits of social distancing are now well understood. Sometimes staff, visitors and customers feel more secure when a clear partition is provided. Our free standing screens and clear movable partitions with castors offer a very reasonably priced way to provide a safety barrier to offer reassurance and help prevent infection.