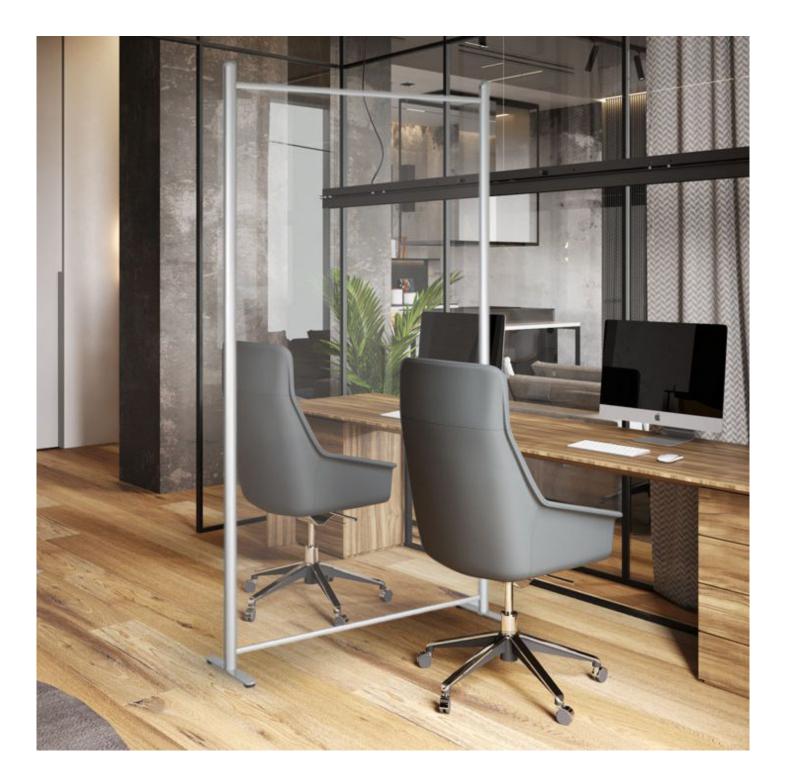

#### Clear floor standing office divider screen

Our floor standing screen is the perfect office divider screen. This 2m high freestanding office screen offers a smart and economical solution in any situation such as an office or restaurant where people who are physically close need to be separated and by a floor screen. Our clear office divider screens are supplied with wheels or with stable feet – making for light and easy to move self standing space dividers.

### Smart silver frame with see-through glazed panel

This free standing clear office screen is a stylish design originally conceived to act as a 2 metre high sneeze protection barrier as well as a room divider. Each floor screen is 100 cm wide and multiple screens can be lined up to create a continuous wall of protection. Linked office screens are also available (see links below).

### Lightweight and movable office screen

The clear panel is PET which provides outstanding clarity, secured into the pre-assembled aluminium frame with a gripper to prevent rattling. Each modular office screen has sturdy metal feet to keep it upright and stable, with a wheels option for those wanting a mobile divider screen. The PET panel is very light-weight so screens can easily be moved around – or choose the version with wheels for the ultimate ease of movement.