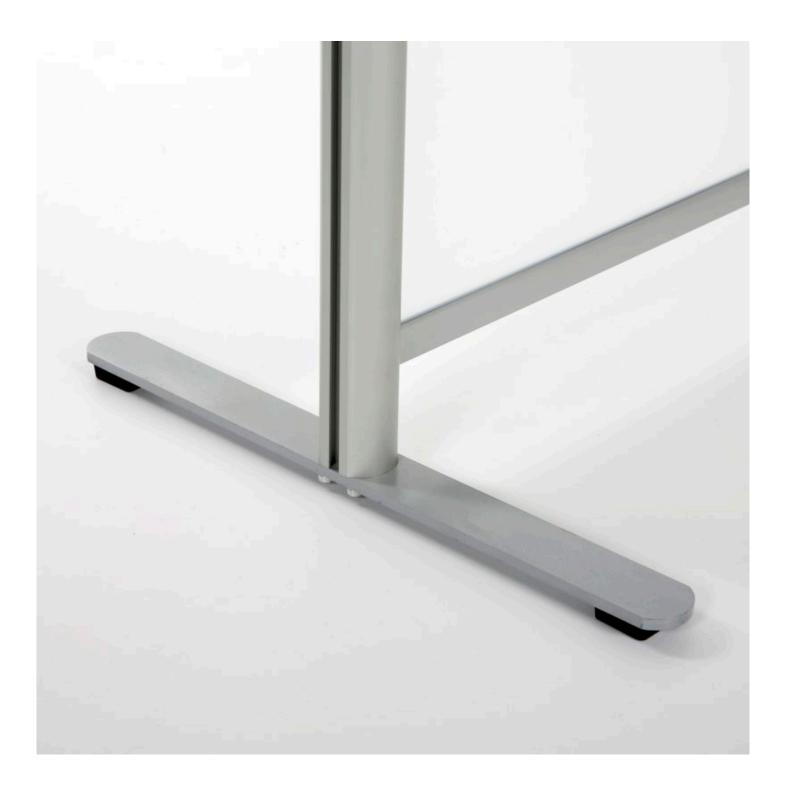

### Lightweight and movable office screen

The clear panel is PET which provides outstanding clarity, secured into the pre-assembled aluminium frame with a gripper to prevent rattling. Each modular office screen has sturdy metal feet to keep it upright and stable, with a wheels option for those wanting a mobile divider screen. The PET panel is very light-weight so screens can easily be moved around – or choose the version with wheels for the ultimate ease of movement.