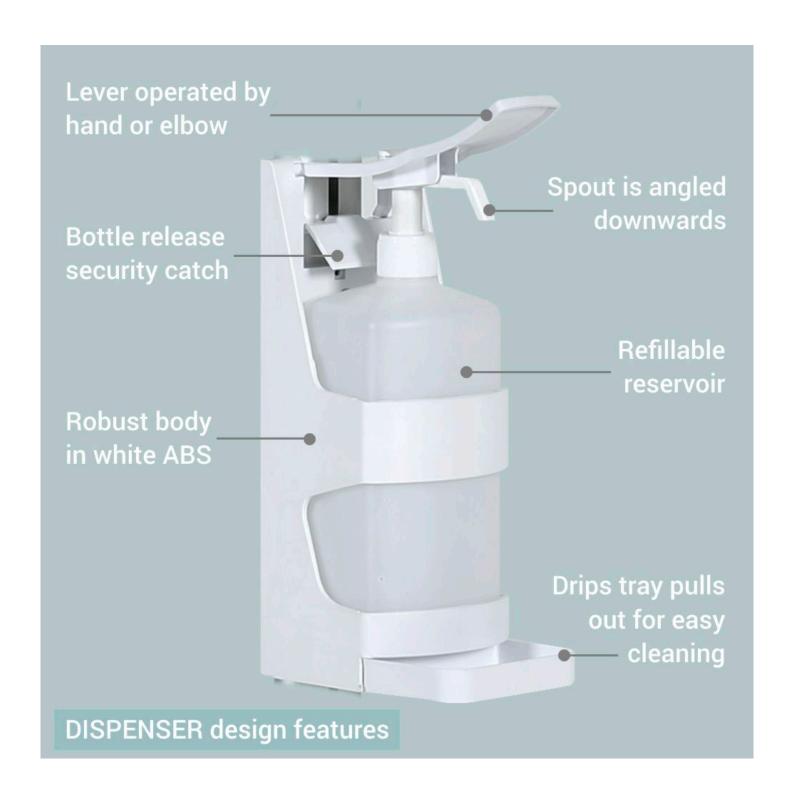

The high quality dispenser is refillable with lever action which dispenses a measured amount of sanitiser gel. The drip catch tray can be pulled out for convenient cleaning.

The bottle supplied with the dispenser is easy to refill – it can be removed after releasing a spring loaded safety catch. However for rapid changeover in the middle of a busy day we suggest purchasing a reserve bottle which can be pre-filled and ready to exchange without delay. We supply spare empty pump action bottles which are compatible with the Hand Sanitiser Station.