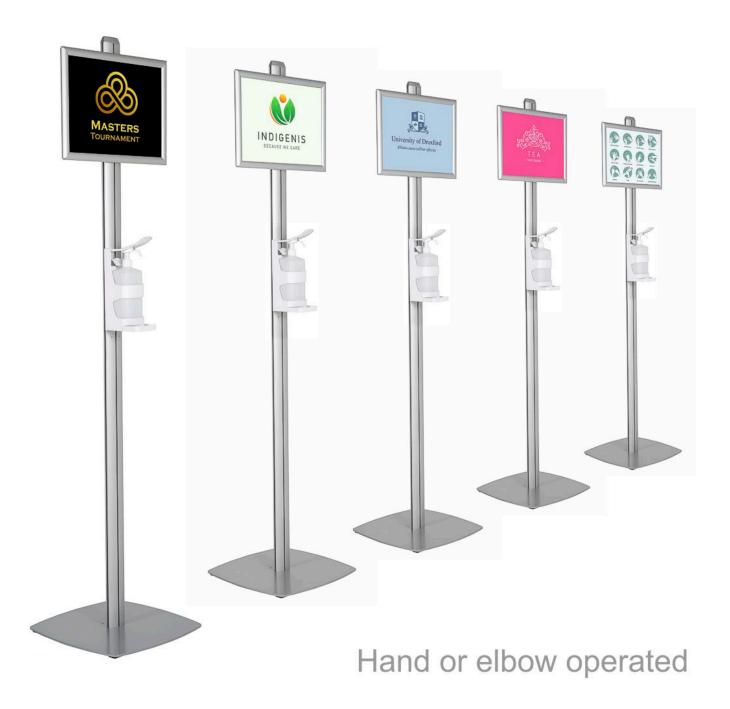

#### Branded handed sanitiser station

There are various ways we can work with corporate clients, brand management agencies or commercial printers to deliver branded hand sanitisers based around this hand sanitiser station. Customised options are available starting from a minimum order quantity of 25 units for simple customisation – or for larger quantities if an increasingly bespoke product is required. At its simplest the standard hand sanitiser station can be customised easily and at minimal cost by inserting a brand specific A3 poster into the top poster frame. For event management companies this makes it easy to change the look of the sanitiser stand for every client and each event. This can contribute to a really personalised, caring and welcoming entrance or delegate registration zone.