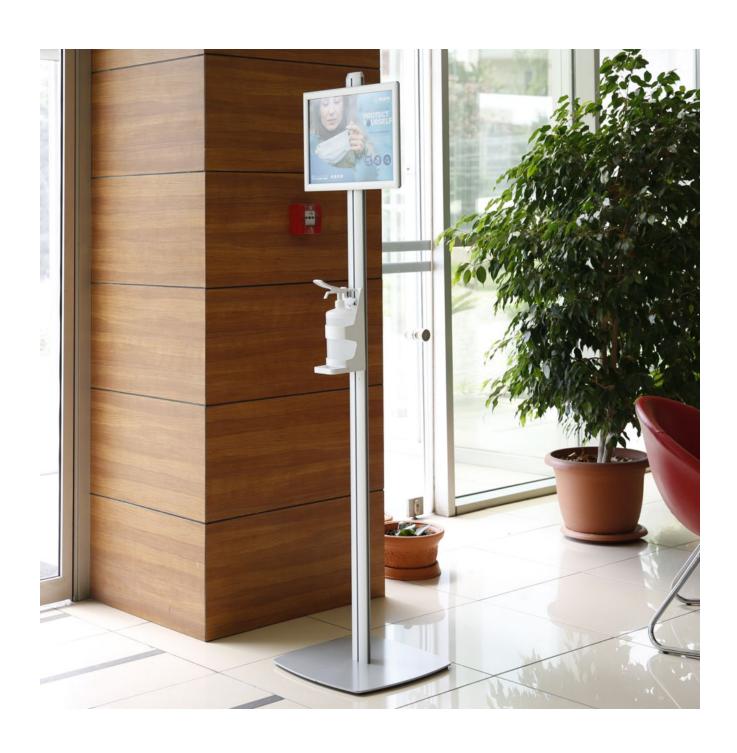

## Hand sanitiser station delivering a professional solution

Beautifully designed hand sanitiser station is a professional quality gel dispenser suitable for public buildings, schools and universities, entrance foyers, shopping malls or any busy or prestigious location. Sanitising station is highly visible standing nearly 2 metres tall (192 cm) with a heavy duty floor stand. The lever operated hand sanitiser dispenser, poster frame and optional PPE dispenser (for disposable gloves or disinfectant wipes) each attach securely to the free standing stand and can be set independently at the optimum height.

### Gel dispenser can be operated by elbow

The hand sanitiser station is a substantial sanitiser stand with lever action gel dispenser which can be operated by elbow, cuff or by hand. This stand projects a highly professional image and it won't get knocked over in a bustling location. The sanitising station is intended for indoor use but it could be used under an entrance canopy for instance.

### **Commercial grade sanitiser station**

The sanitiser station is suitable for use in high traffic areas such as supermarkets, pharmacies, banks, factories, construction sites, residential buildings and many more locations.