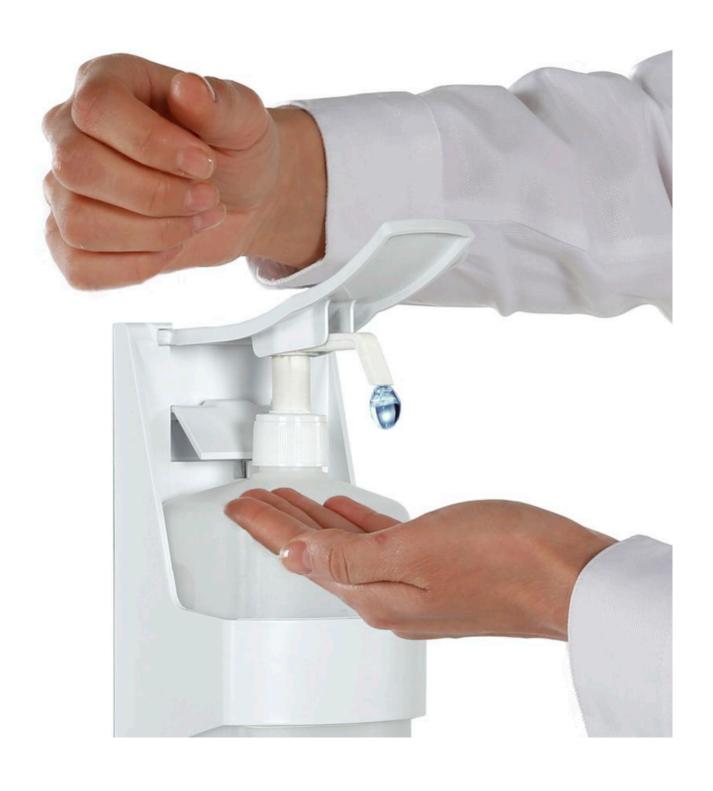

### Gel dispenser can be operated by elbow

The hand sanitiser station is a substantial sanitiser stand with lever action gel dispenser which can be operated by elbow, cuff or by hand. This stand projects a highly professional image and it won't get knocked over in a bustling location. The sanitising station is intended for indoor use but it could be used under an entrance canopy for instance.

The high quality dispenser is refillable with lever action which dispenses a measured amount of sanitiser gel. The drip catch tray can be pulled out for convenient cleaning.

The bottle supplied with the dispenser is easy to refill – it can be removed after releasing a spring loaded safety catch. However for rapid changeover in the middle of a busy day we suggest purchasing a reserve bottle which can be pre-filled and ready to exchange without delay. We supply spare empty pump action bottles which are compatible with the Hand Sanitiser Station.