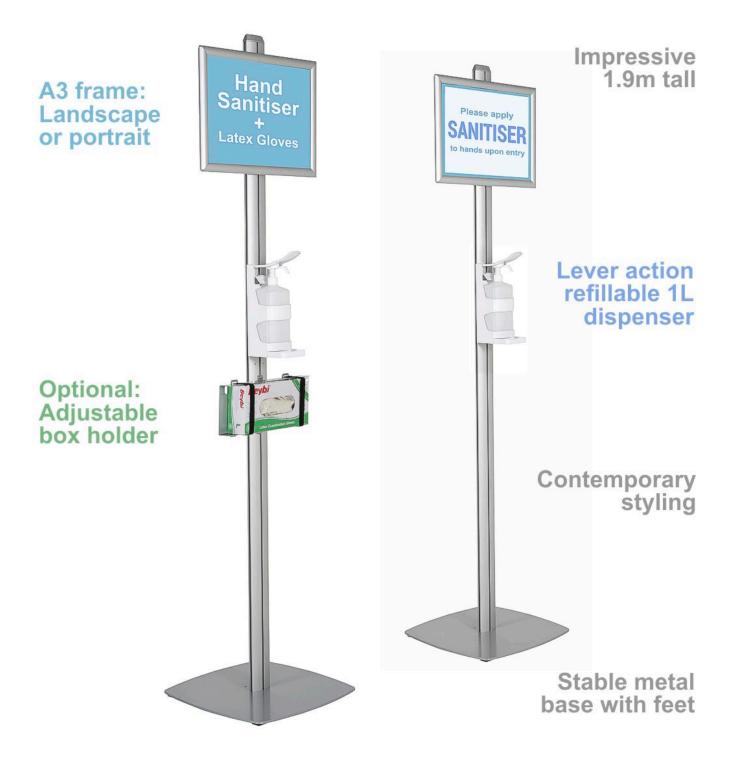

# **Short Description**

- Hand sanitiser station comprises an impressive freestanding hand sanitiser dispenser stand
- Lever operated hand sanitiser dispenser for alcohol gel mounted on a stylish floor stand
- Hand sanitising station is 1.9m tall and topped with an A3 frame for your custom header
- Optional version of this hand sanitiser station comes with a useful PPE dispenser

## Hand sanitiser station delivering a professional solution

Beautifully designed hand sanitiser station is a professional quality gel dispenser suitable for public buildings, schools and universities, entrance foyers, shopping malls or any busy or prestigious location. Sanitising station is highly visible standing nearly 2 metres tall (192 cm) with a heavy duty floor stand. The lever operated hand sanitiser dispenser, poster frame and optional PPE dispenser (for disposable gloves or disinfectant wipes) each attach securely to the free standing stand and can be set independently at the optimum height.

#### Benefits of our floor standing hand sanitiser station

- Freestanding hand sanitiser dispenser, poster frame and optional PPE dispenser each attach securely to a substantial 1.9 m tall stand with sturdy base
- · Hand sanitising station is suitable for high traffic areas
- A3 frame for your own sign or logo can be mounted either portrait or landscape
- Optional PPE dispenser accessory is included with the upgrade model. The box bracket is adjustable to accommodate different size PPE packs.
- Includes lever operated hand sanitiser gel dispenser with 1 litre capacity (5 litre bulk supplies of alcohol hand sanitiser gel are available from us)
- Commercial hand sanitiser quality with stable 9 kg powder coated base
- Smart appearance and high quality manufacture with easy assembly (instructions supplied)
- Outstanding value hand sanitising station looks good in any store, office, educational establishment or public space – indoors or even outside under a covered entrance or in a lobby.