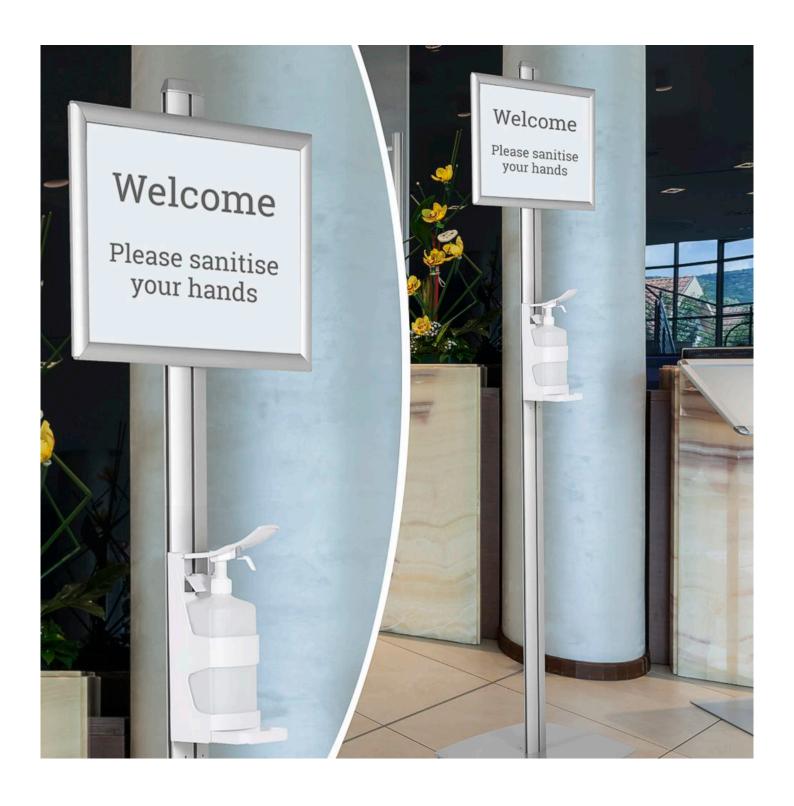

# **Short Description**

- Hand sanitiser station comprises an impressive freestanding hand sanitiser dispenser stand
- Lever operated hand sanitiser dispenser for alcohol gel mounted on a stylish floor stand
- Hand sanitising station is 1.9m tall and topped with an A3 frame for your custom header
- Optional version of this hand sanitiser station comes with a useful PPE dispenser

## Hand sanitiser station delivering a professional solution

Beautifully designed hand sanitiser station is a professional quality gel dispenser suitable for public buildings, schools and universities, entrance foyers, shopping malls or any busy or prestigious location. Sanitising station is highly visible standing nearly 2 metres tall (192 cm) with a heavy duty floor stand. The lever operated hand sanitiser dispenser, poster frame and optional PPE dispenser (for disposable gloves or disinfectant wipes) each attach securely to the free standing stand and can be set independently at the optimum height.

### Gel dispenser can be operated by elbow

The hand sanitiser station is a substantial sanitiser stand with lever action gel dispenser which can be operated by elbow, cuff or by hand. This stand projects a highly professional image and it won't get knocked over in a bustling location. The sanitising station is intended for indoor use but it could be used under an entrance canopy for instance.

#### Benefits of our floor standing hand sanitiser station

- Freestanding hand sanitiser dispenser, poster frame and optional PPE dispenser each attach securely to a substantial 1.9 m tall stand with sturdy base
- · Hand sanitising station is suitable for high traffic areas
- A3 frame for your own sign or logo can be mounted either portrait or landscape
- Optional PPE dispenser accessory is included with the upgrade model. The box bracket is adjustable to accommodate different size PPE packs.
- Includes lever operated hand sanitiser gel dispenser with 1 litre capacity (5 litre bulk supplies of alcohol hand sanitiser gel are available from us)
- Commercial hand sanitiser quality with stable 9 kg powder coated base
- Smart appearance and high quality manufacture with easy assembly (instructions supplied)
- Outstanding value hand sanitising station looks good in any store, office, educational establishment or public space – indoors or even outside under a covered entrance or in a lobby.