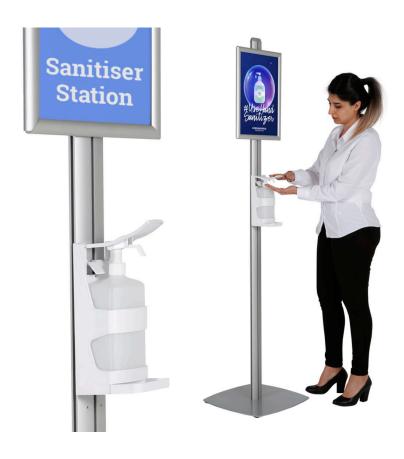

# **Short Description**

- Hand sanitiser station comprises an impressive freestanding hand sanitiser dispenser stand
- Lever operated hand sanitiser dispenser for alcohol gel mounted on a stylish floor stand
- Hand sanitising station is 1.9m tall and topped with an A3 frame for your custom header
- Optional version of this hand sanitiser station comes with a useful PPE dispenser

## Hand sanitiser station delivering a professional solution

Beautifully designed hand sanitiser station is a professional quality gel dispenser suitable for public buildings, schools and universities, entrance foyers, shopping malls or any busy or prestigious location. Sanitising station is highly visible standing nearly 2 metres tall (192 cm) with a heavy duty floor stand. The lever operated hand sanitiser dispenser, poster frame and optional PPE dispenser (for disposable gloves or disinfectant wipes) each attach securely to the free standing stand and can be set independently at the optimum height.

### Gel dispenser can be operated by elbow

The hand sanitiser station is a substantial sanitiser stand with lever action gel dispenser which can be operated by elbow, cuff or by hand. This stand projects a highly professional image and it won't get knocked over in a bustling location. The sanitising station is intended for indoor use but it could be used under an entrance canopy for instance.

#### Benefits of our floor standing hand sanitiser station

- Freestanding hand sanitiser dispenser, poster frame and optional PPE dispenser each attach securely to a substantial 1.9 m tall stand with sturdy base
- · Hand sanitising station is suitable for high traffic areas
- A3 frame for your own sign or logo can be mounted either portrait or landscape
- Optional PPE dispenser accessory is included with the upgrade model. The box bracket is adjustable to accommodate different size PPE packs.
- Includes lever operated hand sanitiser gel dispenser with 1 litre capacity (5 litre bulk supplies of alcohol hand sanitiser gel are available from us)
- Commercial hand sanitiser quality with stable 9 kg powder coated base
- Smart appearance and high quality manufacture with easy assembly (instructions supplied)
- Outstanding value hand sanitising station looks good in any store, office, educational establishment or public space – indoors or even outside under a covered entrance or in a lobby.