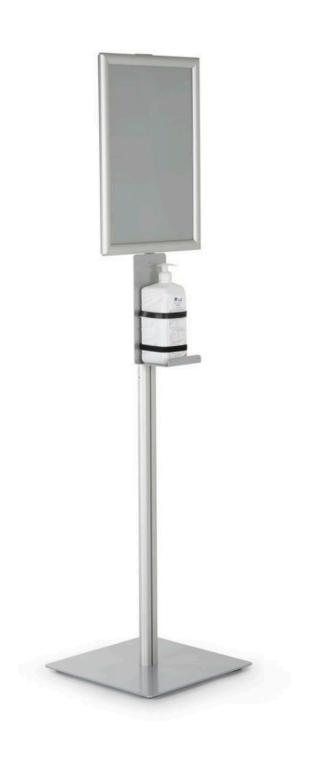

### **Short Description**

- Hand sanitiser bottle holder stand with or without A3 poster frame
- Hand sanitiser holder allows your own pump action bottle to be secured on a floor stand
- Taller model (155 cm high) includes an eye-catching poster frame for your own hand sanitiser sign
- Budget stand is 130 cm high with bottle holder bracket. Neither model includes a bottle.

#### Floor stand for pump dispensers

Hand sanitiser bottle holder stands looks professional and fit most sizes of hand sanitiser bottles including 350 ml, 500 ml and 1 litre pump action bottles. Available in two versions: a taller stand which includes a frame for an eye catching sign or a budget floor stand without a frame.

#### Adjustable height bottle holder stand

This attractive floor stand for pump dispensers accepts a range of bottle sizes (bottle is not included but a refillable empty bottle is available as an accessory). The hand sanitiser holder has tight fitting hook and loop (Velcro) straps which wrap around the bottle to hold it fast.