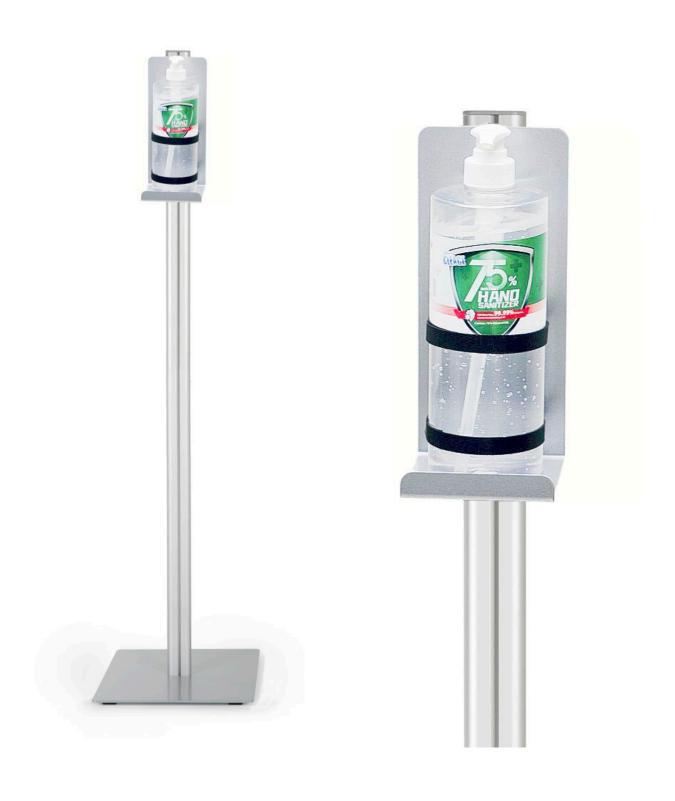

#### Floor stand for pump dispensers

Hand sanitiser bottle holder stands looks professional and fit most sizes of hand sanitiser bottles including 350 ml, 500 ml and 1 litre pump action bottles. Available in two versions: a taller stand which includes a frame for an eye catching sign or a budget floor stand without a frame.

The taller freestanding sanitiser stand draws attention thanks to the A3 poster frame for your own sign. The snap

frame can be fitted portrait or landscape and the bottle holder bracket can be mounted at a convenient height for your target audience – in other words set lower for use by children.

#### Adjustable height bottle holder stand

This attractive floor stand for pump dispensers accepts a range of bottle sizes (bottle is not included but a refillable empty bottle is available as an accessory). The hand sanitiser holder has tight fitting hook and loop (Velcro) straps which wrap around the bottle to hold it fast.

- Versatile and easy to assemble, these hand sanitiser holder stands offers excellent value for money
- HS.BTL.1.5 includes poster frame for a hand sanitiser sign. The frame is A3 size when fitted landscape it will also fit two A4 notices or printouts side by side for example a header message on one side with a second A4 sheet reminding about correct hand sanitising method.
- The aluminium pole is 155 cm tall and the 35 x 35 cm square metal base weighs 4 kg, which makes the unit stable when positioned in a busy lobby or public space. The unit is not intended for use outdoors.
- HS.BHS.1.3 is 130 cm high. As with the taller model the bottle shelf can be adjusted to suit adults, children or wheelchair users