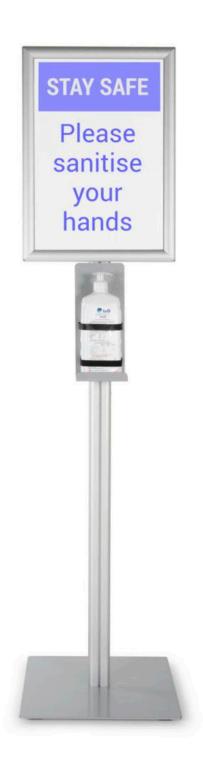

### **Short Description**

- Hand sanitiser bottle holder stand with or without A3 poster frame
- Hand sanitiser holder allows your own pump action bottle to be secured on a floor stand
- Taller model (155 cm high) includes an eye-catching poster frame for your own hand sanitiser sign
- Budget stand is 130 cm high with bottle holder bracket. Neither model includes a bottle.

The taller freestanding sanitiser stand draws attention thanks to the A3 poster frame for your own sign. The snap

frame can be fitted portrait or landscape and the bottle holder bracket can be mounted at a convenient height for your target audience – in other words set lower for use by children.

- Versatile and easy to assemble, these hand sanitiser holder stands offers excellent value for money
- HS.BTL.1.5 includes poster frame for a hand sanitiser sign. The frame is A3 size when fitted landscape it will also fit two A4 notices or printouts side by side for example a header message on one side with a second A4 sheet reminding about correct hand sanitising method.
- The aluminium pole is 155 cm tall and the 35 x 35 cm square metal base weighs 4 kg, which makes the unit stable when positioned in a busy lobby or public space. The unit is not intended for use outdoors.
- HS.BHS.1.3 is 130 cm high. As with the taller model the bottle shelf can be adjusted to suit adults, children or wheelchair users