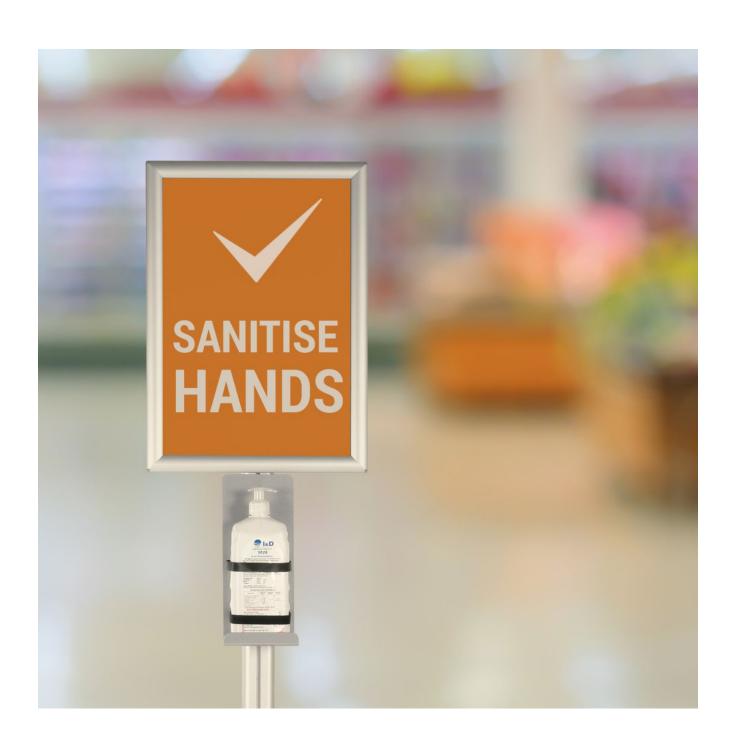

The taller freestanding sanitiser stand draws attention thanks to the A3 poster frame for your own sign. The snap

frame can be fitted portrait or landscape and the bottle holder bracket can be mounted at a convenient height for your target audience – in other words set lower for use by children.

- Versatile and easy to assemble, these hand sanitiser holder stands offers excellent value for money
- HS.BTL.1.5 includes poster frame for a hand sanitiser sign. The frame is A3 size when fitted landscape it will also fit two A4 notices or printouts side by side for example a header message on one side with a second A4 sheet reminding about correct hand sanitising method.
- The aluminium pole is 155 cm tall and the 35 x 35 cm square metal base weighs 4 kg, which makes the unit stable when positioned in a busy lobby or public space. The unit is not intended for use outdoors.
- HS.BHS.1.3 is 130 cm high. As with the taller model the bottle shelf can be adjusted to suit adults, children or wheelchair users