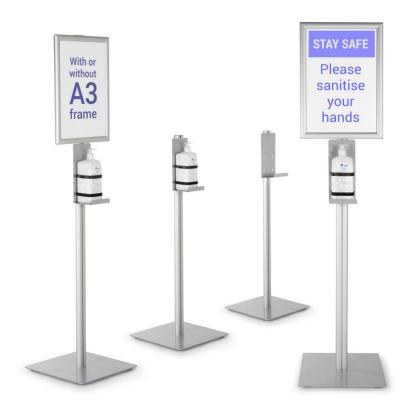

### **Short Description**

- Hand sanitiser bottle holder stand with or without A3 poster frame
- Hand sanitiser holder allows your own pump action bottle to be secured on a floor stand
- Taller model (155 cm high) includes an eye-catching poster frame for your own hand sanitiser sign
- Budget stand is 130 cm high with bottle holder bracket. Neither model includes a bottle.

#### Floor stand for pump dispensers

Hand sanitiser bottle holder stands looks professional and fit most sizes of hand sanitiser bottles including 350 ml, 500 ml and 1 litre pump action bottles. Available in two versions: a taller stand which includes a frame for an eye catching sign or a budget floor stand without a frame.

The taller freestanding sanitiser stand draws attention thanks to the A3 poster frame for your own sign. The snap

frame can be fitted portrait or landscape and the bottle holder bracket can be mounted at a convenient height for your target audience – in other words set lower for use by children.

- Versatile and easy to assemble, these hand sanitiser holder stands offers excellent value for money
- HS.BTL.1.5 includes poster frame for a hand sanitiser sign. The frame is A3 size when fitted landscape it will also fit two A4 notices or printouts side by side for example a header message on one side with a second A4 sheet reminding about correct hand sanitising method.
- The aluminium pole is 155 cm tall and the 35 x 35 cm square metal base weighs 4 kg, which makes the unit stable when positioned in a busy lobby or public space. The unit is not intended for use outdoors.
- HS.BHS.1.3 is 130 cm high. As with the taller model the bottle shelf can be adjusted to suit adults, children or wheelchair users