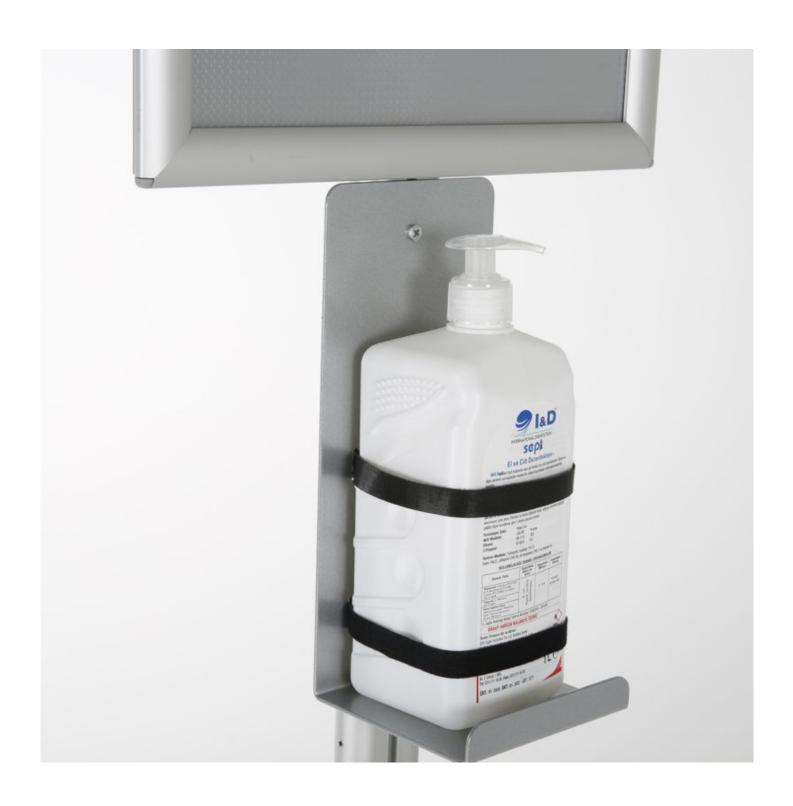

The taller freestanding sanitiser stand draws attention thanks to the A3 poster frame for your own sign. The snap

frame can be fitted portrait or landscape and the bottle holder bracket can be mounted at a convenient height for your target audience – in other words set lower for use by children.

#### Adjustable height bottle holder stand

This attractive floor stand for pump dispensers accepts a range of bottle sizes (bottle is not included but a refillable empty bottle is available as an accessory). The hand sanitiser holder has tight fitting hook and loop (Velcro) straps which wrap around the bottle to hold it fast.

- Versatile and easy to assemble, these hand sanitiser holder stands offers excellent value for money
- HS.BTL.1.5 includes poster frame for a hand sanitiser sign. The frame is A3 size when fitted landscape it will also fit two A4 notices or printouts side by side for example a header message on one side with a second A4 sheet reminding about correct hand sanitising method.
- The aluminium pole is 155 cm tall and the 35 x 35 cm square metal base weighs 4 kg, which makes the unit stable when positioned in a busy lobby or public space. The unit is not intended for use outdoors.
- HS.BHS.1.3 is 130 cm high. As with the taller model the bottle shelf can be adjusted to suit adults, children or wheelchair users