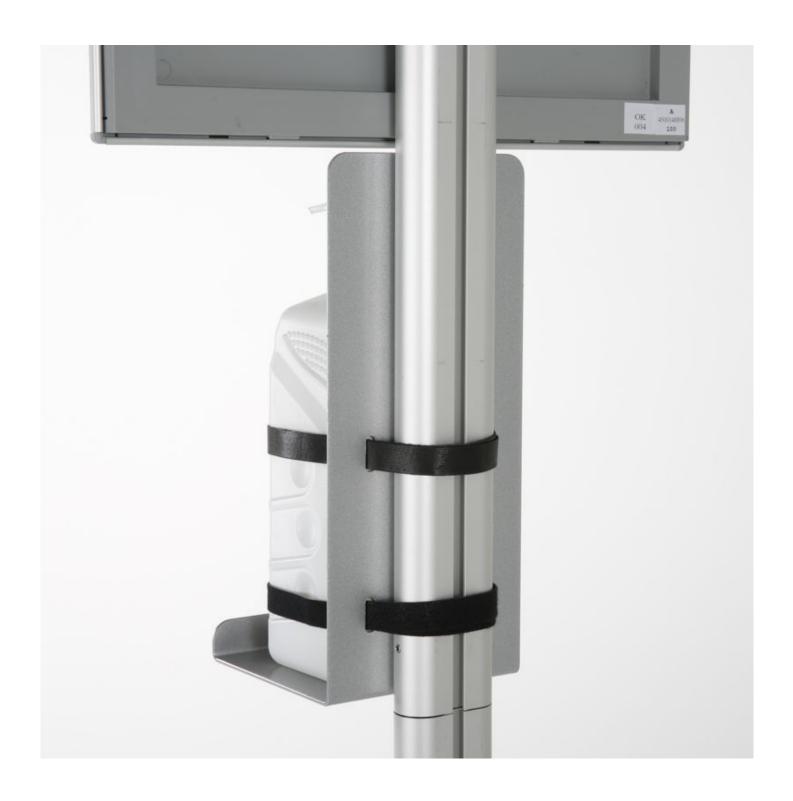

#### Adjustable height bottle holder stand

This attractive floor stand for pump dispensers accepts a range of bottle sizes (bottle is not included but a refillable empty bottle is available as an accessory). The hand sanitiser holder has tight fitting hook and loop (Velcro) straps which wrap around the bottle to hold it fast.

- Versatile and easy to assemble, these hand sanitiser holder stands offers excellent value for money
- HS.BTL.1.5 includes poster frame for a hand sanitiser sign. The frame is A3 size when fitted landscape it will also fit two A4 notices or printouts side by side for example a header message on one side with a second A4 sheet reminding about correct hand sanitising method.
- The aluminium pole is 155 cm tall and the 35 x 35 cm square metal base weighs 4 kg, which makes the unit stable when positioned in a busy lobby or public space. The unit is not intended for use outdoors.
- HS.BHS.1.3 is 130 cm high. As with the taller model the bottle shelf can be adjusted to suit adults, children or wheelchair users