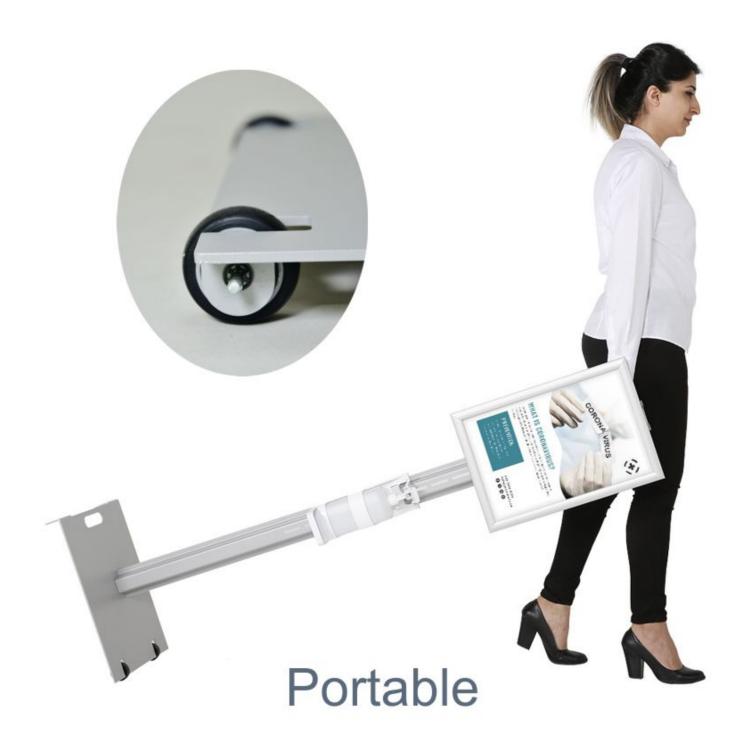

#### Exterior grade hand sanitiser

Intended for external use, the stand is robust weighing in at around 12 kg. To make it portable wheels are fitted at one end with a carry handle at the opposite end. The dispenser unit or bottle holder bracket can be fitted at any convenient height making the outdoor sanitiser station accessible to children or wheel chair users. The overall height is 1.5 m.

#### More about the outdoor stand

The base and pole are both made from steel and coated with a tough weather-resistant paint to ward off the weather. To prevent chips which could initiate rusting the steel base is protected from direct contact with the ground by plastic wheels at one end and rubber protectors at the handle end. To use the wheels to move the stand, simply tip it onto the wheels and pull it along. Over rough surfaces and up steps the stand should be lifted and carried.