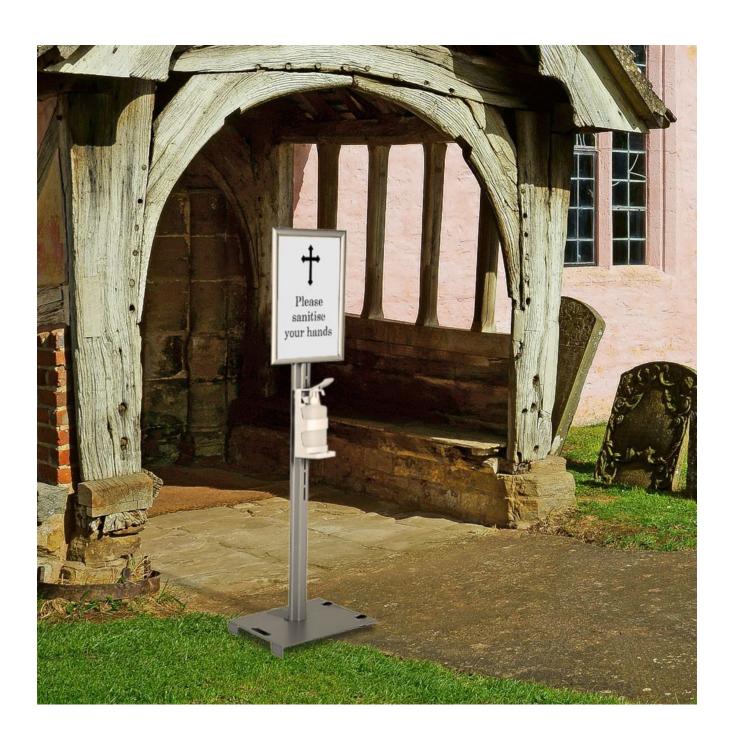

## Need to position a hand sanitiser stand outside?

Outdoor grade hand sanitiser dispenser stand is perfect for use outside. The sturdy stand fitted with wheels and all accessory options are weatherproof.

#### Where to use outdoor hand sanitiser stands

There are many situations where it is advantageous to position a hand sanitiser stand outside. This is especially true when the whole stand can easily be wheeled indoors when there is no one around to avoid abuse or tampering. Hand sanitisers can be placed outside the entrance to schools, in open air public spaces, sports grounds and at outdoor events. Free-standing hand sanitiser stands are perfect when there is no convenient wall location for a dispenser or when old stone walls should not be drilled into or damaged.

An outdoor hand sanitising station is especially valuable at any location where there are no alternative hand washing facilities - such as outside churches, at farmers markets or adjacent to street food vendors or take-away restaurants. As a public service hand sanitising stations can be placed in high streets, outside a pub or restaurant or within a university campus ... and in many other locations.