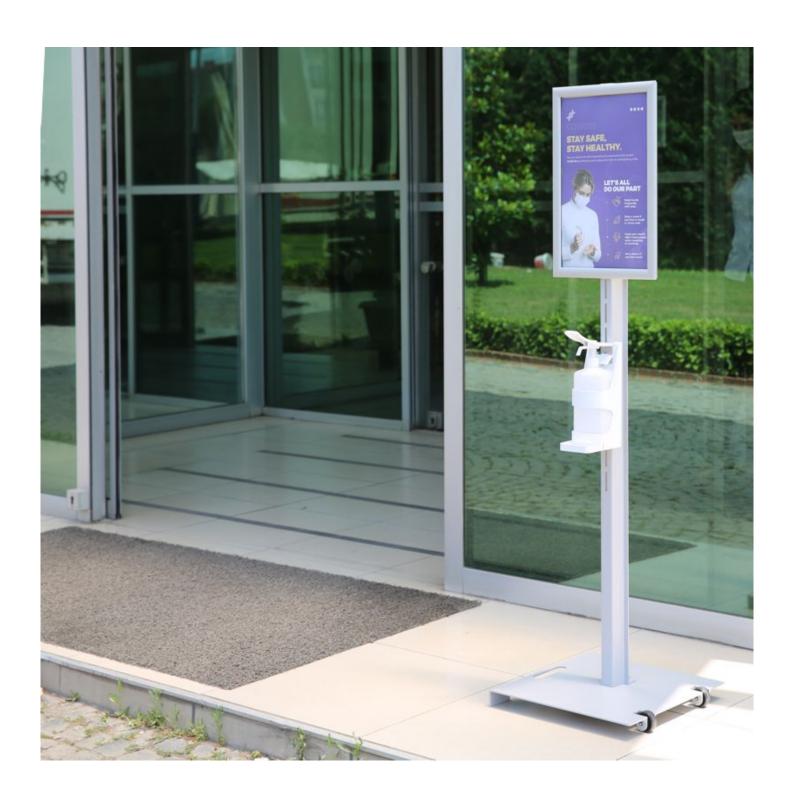

## Need to position a hand sanitiser stand outside?

Outdoor grade hand sanitiser dispenser stand is perfect for use outside. The sturdy stand fitted with wheels and all accessory options are weatherproof.

#### Exterior grade hand sanitiser

Intended for external use, the stand is robust weighing in at around 12 kg. To make it portable wheels are fitted at one end with a carry handle at the opposite end. The dispenser unit or bottle holder bracket can be fitted at any convenient height making the outdoor sanitiser station accessible to children or wheel chair users. The overall height is 1.5 m.

#### Integral outdoor poster holder

The outdoor sanitiser station comes with a choice of A<sub>3</sub> or A<sub>4</sub> poster frame, which can be fitted portrait or landscape. The outdoor poster holder has a waterproof seal to take your own printed paper poster. A custom sign referencing your church, school, restaurant or business can be used to welcome visitors and encourage them to sanitise their hands.

#### More about the outdoor stand

The base and pole are both made from steel and coated with a tough weather-resistant paint to ward off the weather. To prevent chips which could initiate rusting the steel base is protected from direct contact with the ground by plastic wheels at one end and rubber protectors at the handle end. To use the wheels to move the stand, simply tip it onto the wheels and pull it along. Over rough surfaces and up steps the stand should be lifted and carried.