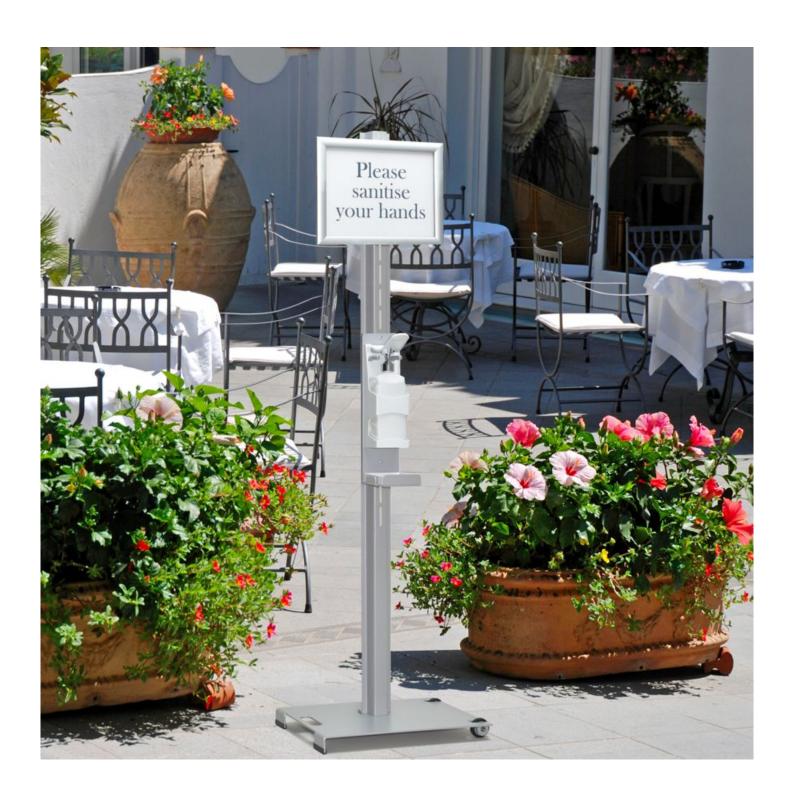

## Need to position a hand sanitiser stand outside?

Outdoor grade hand sanitiser dispenser stand is perfect for use outside. The sturdy stand fitted with wheels and all accessory options are weatherproof.

#### Where to use outdoor hand sanitiser stands

There are many situations where it is advantageous to position a hand sanitiser stand outside. This is especially true when the whole stand can easily be wheeled indoors when there is no one around to avoid abuse or tampering. Hand sanitisers can be placed outside the entrance to schools, in open air public spaces, sports grounds and at outdoor events. Free-standing hand sanitiser stands are perfect when there is no convenient wall location for a dispenser or when old stone walls should not be drilled into or damaged.

An outdoor hand sanitising station is especially valuable at any location where there are no alternative hand washing facilities - such as outside churches, at farmers markets or adjacent to street food vendors or take-away restaurants. As a public service hand sanitising stations can be placed in high streets, outside a pub or restaurant or within a university campus ... and in many other locations.