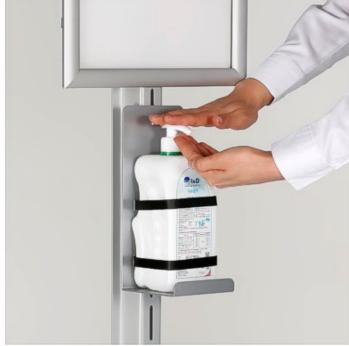

Outdoor hand sanitiser station is available with two dispenser options – an elbow operated lever action dispenser supplied with refillable bottle or a bottle holder bracket to take your own pump-action hand sanitiser bottle.

The bottle holder is supplied with velcro straps to secure your bottle of sanitiser gel. The lever operated dispenser has a 1 litre pump action reservoir which can be removed for refilling by depressing a security catch (to deter theft of sanitiser gel).

If the bottle holder bracket is selected, we supply a shelf bracket designed to take several size of pre-packed sanitiser gel bottles. Popular sizes are 750ml and 1 litre. An empty refillable pump action bottle can be ordered from us as an optional extra - click refillable bottle.