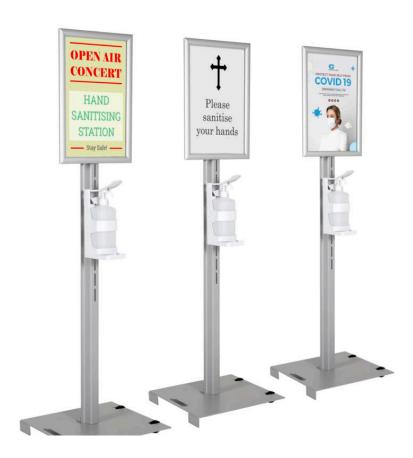

### **Short Description**

- · Outdoor hand sanitiser station free-standing made from sturdy steel, fitted with wheels
- Outdoor stand with hand sanitiser dispensers lever action dispenser or bottle holder bracket
- Choose models with either A<sub>3</sub> or A<sub>4</sub> poster frames to customise your exterior grade sanitiser stand

Outdoor hand sanitiser station is available with two dispenser options – an elbow operated lever action dispenser supplied with refillable bottle or a bottle holder bracket to take your own pump-action hand sanitiser bottle.

#### Exterior grade hand sanitiser

Intended for external use, the stand is robust weighing in at around 12 kg. To make it portable wheels are fitted at one end with a carry handle at the opposite end. The dispenser unit or bottle holder bracket can be fitted at any convenient height making the outdoor sanitiser station accessible to children or wheel chair users. The overall height is 1.5 m.

#### Integral outdoor poster holder

The outdoor sanitiser station comes with a choice of A<sub>3</sub> or A<sub>4</sub> poster frame, which can be fitted portrait or landscape. The outdoor poster holder has a waterproof seal to take your own printed paper poster. A custom sign referencing your church, school, restaurant or business can be used to welcome visitors and encourage them to sanitise their hands.