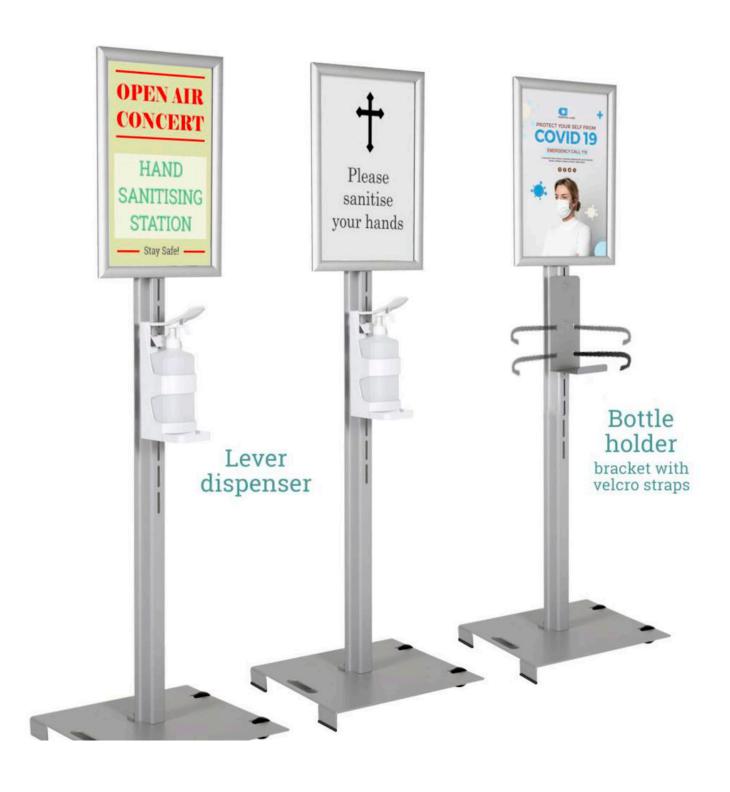

Outdoor hand sanitiser station is available with two dispenser options – an elbow operated lever action dispenser supplied with refillable bottle or a bottle holder bracket to take your own pump-action hand sanitiser bottle.

The bottle holder is supplied with velcro straps to secure your bottle of sanitiser gel. The lever operated dispenser has a 1 litre pump action reservoir which can be removed for refilling by depressing a security catch (to deter theft of sanitiser gel).

### More about the dispenser options

The lever arm dispenser is popular and easy to use. It can be operated by the elbow if the user prefers to avoid direct contact. The dispenser casing is made from outdoor grade ABS. The gel bottle and pump unit are also suitable for outdoor use - and replaceable. The 1 litre capacity bottle is supplied without gel. To remove it for refilling there is a security device to be released - either by unscrewing or depressing a catch (depends on model in stock).

If the bottle holder bracket is selected, we supply a shelf bracket designed to take several size of pre-packed sanitiser gel bottles. Popular sizes are 750ml and 1 litre. An empty refillable pump action bottle can be ordered from us as an optional extra - click refillable bottle.