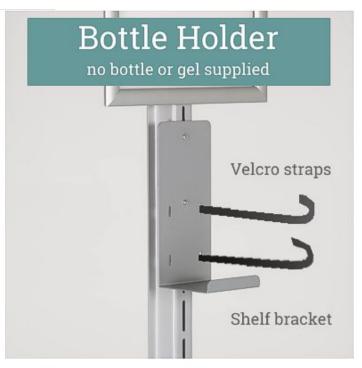

Outdoor hand sanitiser station is available with two dispenser options – an elbow operated lever action dispenser supplied with refillable bottle or a bottle holder bracket to take your own pump-action hand sanitiser bottle.

The bottle holder is supplied with velcro straps to secure your bottle of sanitiser gel. The lever operated dispenser has a 1 litre pump action reservoir which can be removed for refilling by depressing a security catch (to deter theft of sanitiser gel).

If the bottle holder bracket is selected, we supply a shelf bracket designed to take several size of pre-packed sanitiser gel bottles. Popular sizes are 750ml and 1 litre. An empty refillable pump action bottle can be ordered from us as an optional extra - click refillable bottle.