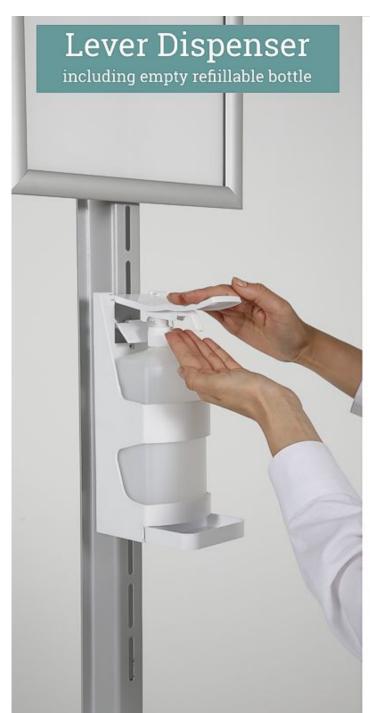

Outdoor hand sanitiser station is available with two dispenser options – an elbow operated lever action dispenser supplied with refillable bottle or a bottle holder bracket to take your own pump-action hand sanitiser bottle.

The bottle holder is supplied with velcro straps to secure your bottle of sanitiser gel. The lever operated dispenser has a 1 litre pump action reservoir which can be removed for refilling by depressing a security catch (to deter theft of sanitiser gel).

### More about the dispenser options

The lever arm dispenser is popular and easy to use. It can be operated by the elbow if the user prefers to avoid direct contact. The dispenser casing is made from outdoor grade ABS. The gel bottle and pump unit are also suitable for outdoor use - and replaceable. The 1 litre capacity bottle is supplied without gel. To remove it for refilling there is a security device to be released - either by unscrewing or depressing a catch (depends on model in stock).