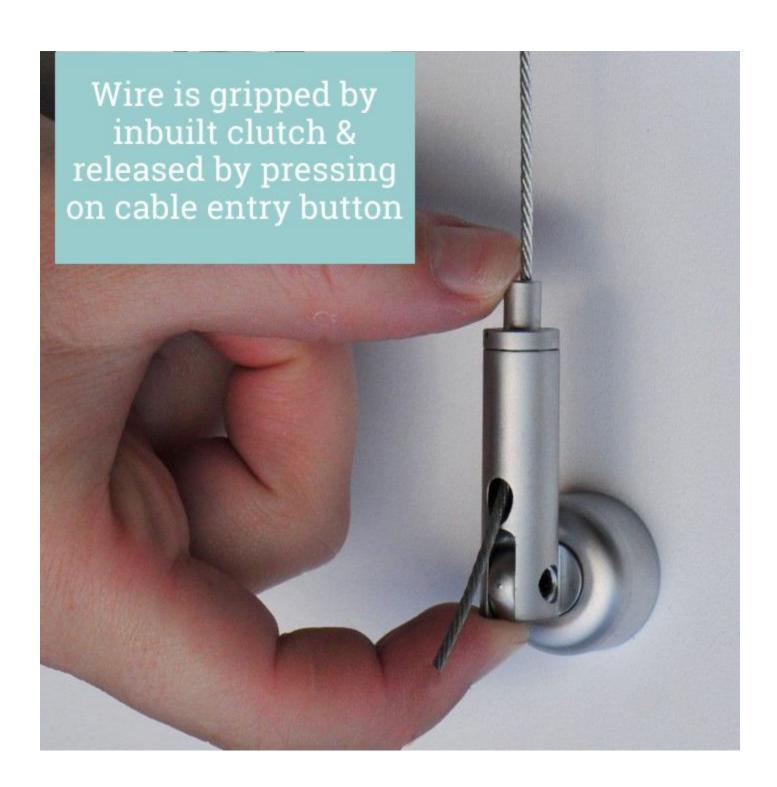

#### What does the cable screen kit include?

Plesae refer to the images.

The swivel-design cable anchor fittings come with screws and plugs to enable concealed fixing to plasterboard, masonry, wood etc. The top fitting includes a tensioning device and internal spring to keep the wire taut. The bottom fitting incorporates an automatic gripper to secure the plain end of the cable. The supplied cable is 4m long for each drop – excess cable can be cut off after completing the installation.