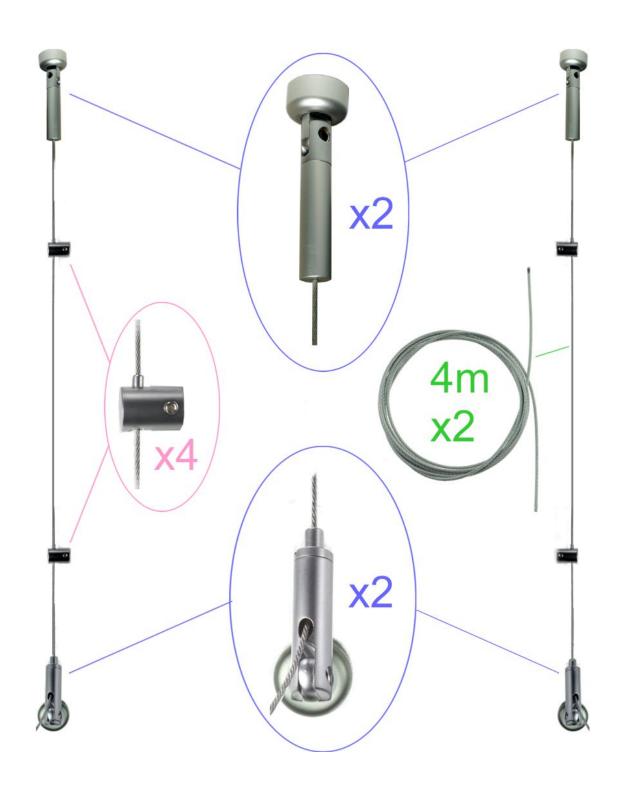

#### What does the cable screen kit include?

Plesae refer to the images.

The swivel-design cable anchor fittings come with screws and plugs to enable concealed fixing to plasterboard, masonry, wood etc. The top fitting includes a tensioning device and internal spring to keep the wire taut. The bottom fitting incorporates an automatic gripper to secure the plain end of the cable. The supplied cable is 4m long for each drop – excess cable can be cut off after completing the installation.

- There are two kits, a Starter kit and an Extension kit.
- The starter kit consists of two wires, four anchor fittings and four grippers. It is designed to secure a single panel.
- If subsequent screens link to the first panel you need an extension kit per additional panel. The extension
  kit has one wire, two anchors and two double-sided grippers. Thus intermediate wires support a panel on
  each side.
- If you prefer a definite gap between adjacent panels please order a starter kit for each.