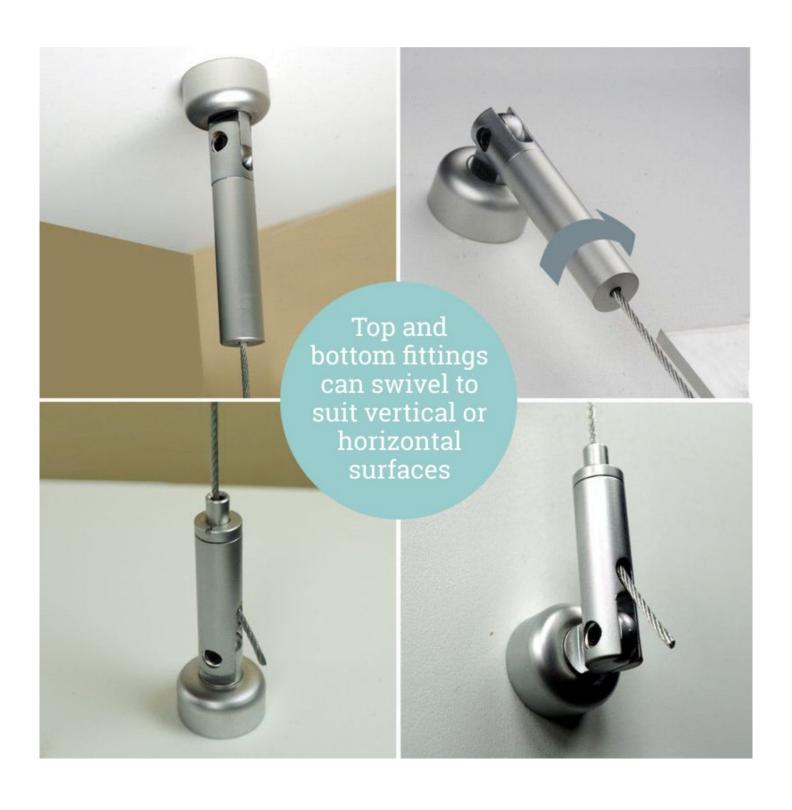

#### Kit adapts to any size or configuration

This kit is for fixing perspex or similar rigid plastic screens to a counter, bar or reception desk by means of taut wires and grippers to secure the panel. Clever fittings make the kit highly adaptable to different situations. The top and bottom anchor fittings are designed to swivel through 90 degrees. This allows the tensioned cables to be installed either from ceiling to counter-top or from ceiling to the front face of the counter (as illustrated). This avoids damaging the counter top and means that the full counter remains available for use as a display, bar or whatever..

#### What does the cable screen kit include?

Plesae refer to the images.

The swivel-design cable anchor fittings come with screws and plugs to enable concealed fixing to plasterboard, masonry, wood etc. The top fitting includes a tensioning device and internal spring to keep the wire taut. The bottom fitting incorporates an automatic gripper to secure the plain end of the cable. The supplied cable is 4m long for each drop – excess cable can be cut off after completing the installation.