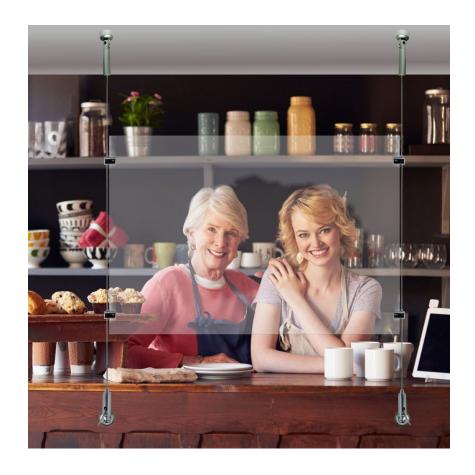

#### **Short Description**

- Cable screen kit is for installing a perspex screen up to 3mm thick to a counter, bar or reception desk
- The kit enables taut wires to be installed from ceiling to counter front, or to counter top
- Perspex or similar rigid plastic sneeze protection screen is secured by adjustable grippers

#### Kit adapts to any size or configuration

This kit is for fixing perspex or similar rigid plastic screens to a counter, bar or reception desk by means of taut wires and grippers to secure the panel. Clever fittings make the kit highly adaptable to different situations. The top and bottom anchor fittings are designed to swivel through 90 degrees. This allows the tensioned cables to be installed either from ceiling to counter-top or from ceiling to the front face of the counter (as illustrated). This avoids damaging the counter top and means that the full counter remains available for use as a display, bar or whatever..

The kit does not include the perspex or other clear plastic. The exact size required can be sourced by the installer or a practical customer to suit the local situation. The kit includes the fixings and fittings required to install the screen using the tensioned cable technique (as found in estate agent or bank shop windows). The rigid plastic sneeze screen can be any convenient size, compatible with a maximum thickness of 3mm to fit into the grippers. The screen can be acrylic or an alternative rigid clear plastic.

The side grippers to hold the clear panel glide up the wires to the required height, with a pair of grippers on each side of the panel. The top grippers have an inbuilt clutch mechanism to make initial adjustment and levelling a breeze. The bottom grippers are subsequently tightened at the correct height with a small allen key (supplied) to secure the screen in four places.