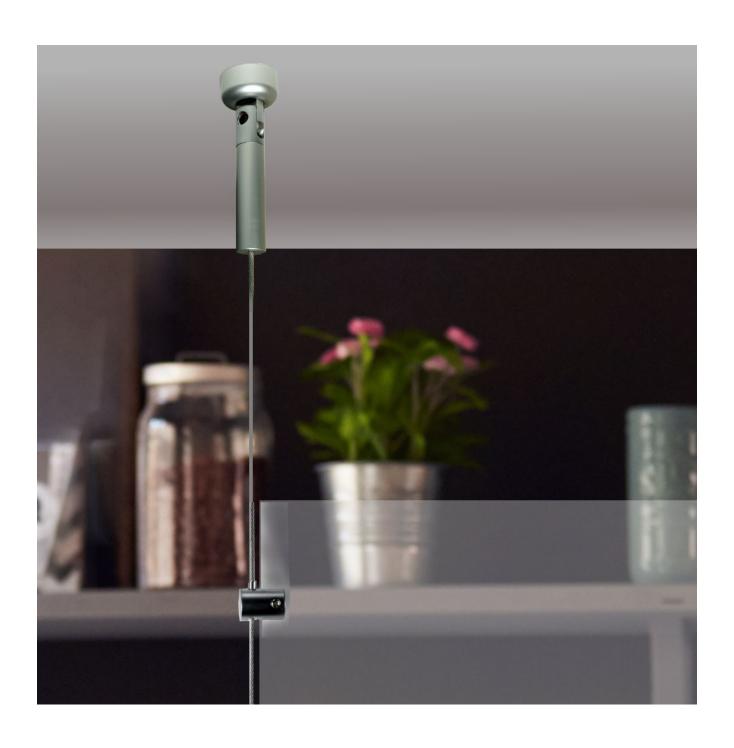

#### What does the cable screen kit include?

Plesae refer to the images.

The swivel-design cable anchor fittings come with screws and plugs to enable concealed fixing to plasterboard, masonry, wood etc. The top fitting includes a tensioning device and internal spring to keep the wire taut. The bottom fitting incorporates an automatic gripper to secure the plain end of the cable. The supplied cable is 4m long for each drop – excess cable can be cut off after completing the installation.