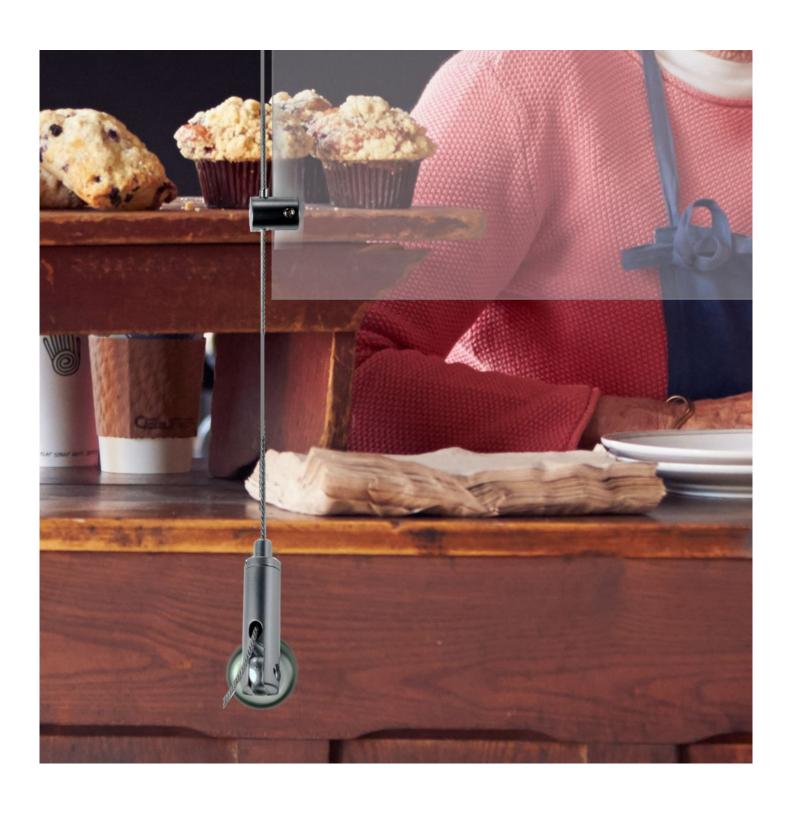

#### What does the cable screen kit include?

Plesae refer to the images.

The swivel-design cable anchor fittings come with screws and plugs to enable concealed fixing to plasterboard, masonry, wood etc. The top fitting includes a tensioning device and internal spring to keep the wire taut. The bottom fitting incorporates an automatic gripper to secure the plain end of the cable. The supplied cable is 4m long for each drop – excess cable can be cut off after completing the installation.

The side grippers to hold the clear panel glide up the wires to the required height, with a pair of grippers on each side of the panel. The top grippers have an inbuilt clutch mechanism to make initial adjustment and levelling a breeze. The bottom grippers are subsequently tightened at the correct height with a small allen key (supplied) to secure the screen in four places.