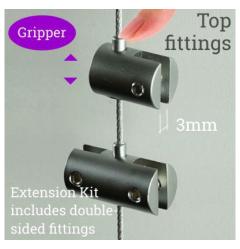

The side grippers to hold the clear panel glide up the wires to the required height, with a pair of grippers on each side of the panel. The top grippers have an inbuilt clutch mechanism to make initial adjustment and levelling a breeze. The bottom grippers are subsequently tightened at the correct height with a small allen key (supplied) to secure the screen in four places.

- There are two kits, a Starter kit and an Extension kit.
- The starter kit consists of two wires, four anchor fittings and four grippers. It is designed to secure a single panel.
- If subsequent screens link to the first panel you need an extension kit per additional panel. The extension
  kit has one wire, two anchors and two double-sided grippers. Thus intermediate wires support a panel on
  each side.
- If you prefer a definite gap between adjacent panels please order a starter kit for each.