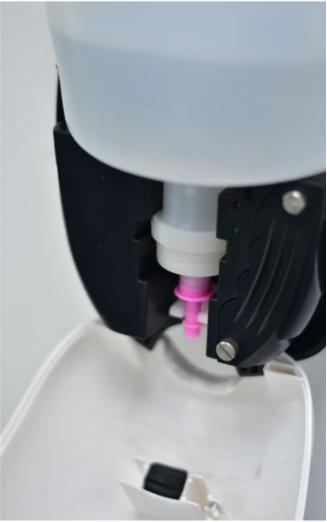

www.sign-holders.co.uk/

Green Magic Co. UK Ltd Waltham Business Park Brickyard Road Swanmore Southampton SO32 2SA Tel. 01489 896999 Email. sales@greenmagic.co.uk For current prices and available options please visit the relevant product page - see link in footer.



# Automatic hand sanitiser dispenser wall mounted

## **Short Description**

- Automatic hand sanitiser dispenser can be wall mounted or fixed to glass, indoor or outdoor
- Wall mounted automatic gel dispenser with hand sensor to deliver the correct dose without mess
- Long lasting battery-operated with 1 litre refillable reservoir in a smart and robust housing

## **Product Images**









# Key required to open the front

# Battery operated gel delivery pump





## **Description**

## Automatic hand sanitiser dispenser

Touchless gel delivery with this superior quality, stylish and practical automatic hand sanitiser dispenser. Can be filled with any brand of hand sanitiser gel. Can be used indoors or as an outdoor hand sanitiser dispenser.

The wall mounted automatic gel dispenser can be mounted onto suitable surfaces with screws or without tools using a large double-strength adhesive pad. The adhesive fixing option is particularly suitable for mounting onto glass office partitions or tiled walls. Secure using screws for mounting on a wall which is textured, wall papered or porous (adhesive pad, screws and plugs are included). Screw fixing is recommended for outdoor use.

#### **Touchless hand sanitising**

Operation is automatic without contact