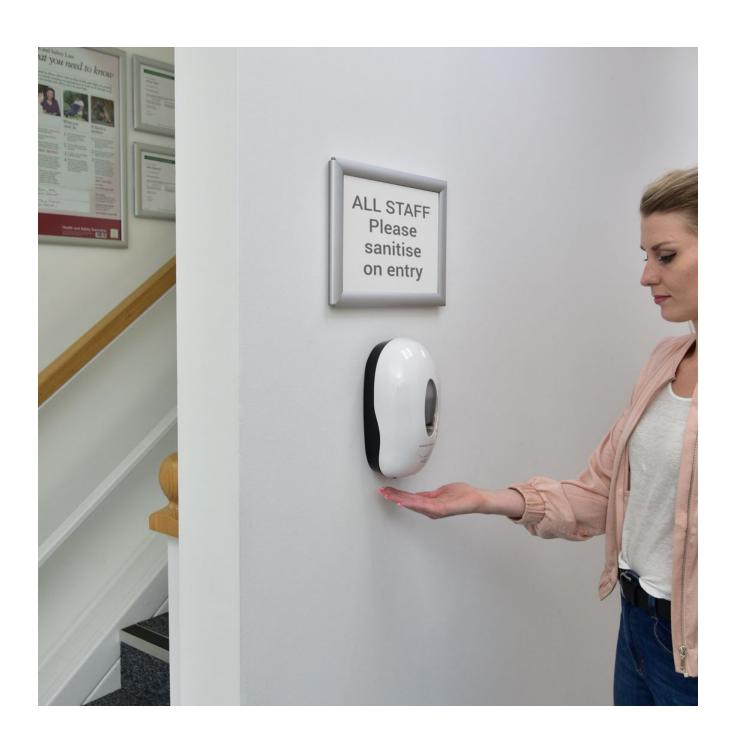

#### **Touchless hand sanitising**

Operation is automatic without contact. Simply position the hands beneath the sensor and the correct dose of hand sanitiser gel is dispensed after 1 second. The inbuilt dispenser pump is battery powered - 4 AA batteries will last many months in normal use without needing to change. A low battery indicator light is provided. Note: Batteries and gel are not included.

#### Advice about hand sanitising

We suggest you provide advice to your staff, pupils or customers about hand sanitising, appropriate to your particular situation. Mounting a snap action poster frame on the wall above the automatic hand sanitiser allows you to print and display any message you wish to convey – perhaps a changing message to help generate sustained use.