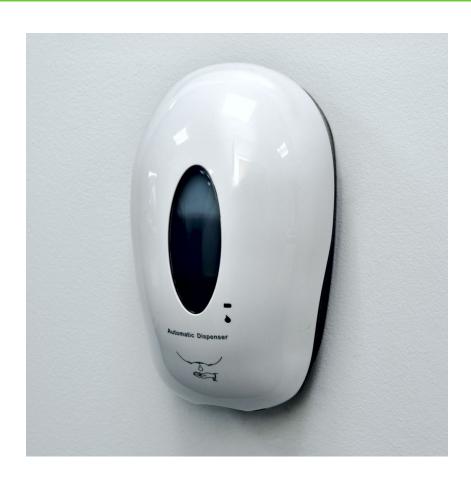

# Automatic hand sanitiser dispenser wall mounted

## **Short Description**

- Automatic hand sanitiser dispenser can be wall mounted or fixed to glass, indoor or outdoor
- Wall mounted automatic gel dispenser with hand sensor to deliver the correct dose without mess
- Long lasting battery-operated with 1 litre refillable reservoir in a smart and robust housing

## Automatic hand sanitiser dispenser

Touchless gel delivery with this superior quality, stylish and practical automatic hand sanitiser dispenser. Can be filled with any brand of hand sanitiser gel. Can be used indoors or as an outdoor hand sanitiser dispenser.