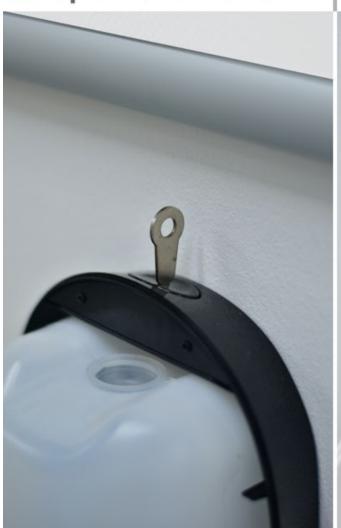

www.sign-holders.co.uk/

Green Magic Co. UK Ltd Waltham Business Park Brickyard Road Swanmore Southampton SO32 2SA Tel. 01489 896999 Email. sales@greenmagic.co.uk For current prices and available options please visit the relevant product page - see link in footer.



# Automatic hand sanitiser dispenser wall mounted

## **Short Description**

- Automatic hand sanitiser dispenser can be wall mounted or fixed to glass, indoor or outdoor
- Wall mounted automatic gel dispenser with hand sensor to deliver the correct dose without mess
- Long lasting battery-operated with 1 litre refillable reservoir in a smart and robust housing

## **Product Images**









# Key required to open the front

# Battery operated gel delivery pump





## **Description**

## Automatic hand sanitiser dispenser

Touchless gel delivery with this superior quality, stylish and practical automatic hand sanitiser dispenser. Can be filled with any brand of hand sanitiser gel. Can be used indoors or as an outdoor hand sanitiser dispenser.

The wall mounted automatic gel dispenser can be mounted onto suitable surfaces with screws or without tools using a large double-strength adhesive pad. The adhesive fixing option is particularly suitable for mounting onto glass office partitions or tiled walls. Secure using screws for mounting on a wall which is textured, wall papered or porous (adhesive pad, screws and plugs are included). Screw fixing is recommended for outdoor use.

#### **Touchless hand sanitising**

Operation is automatic without conta