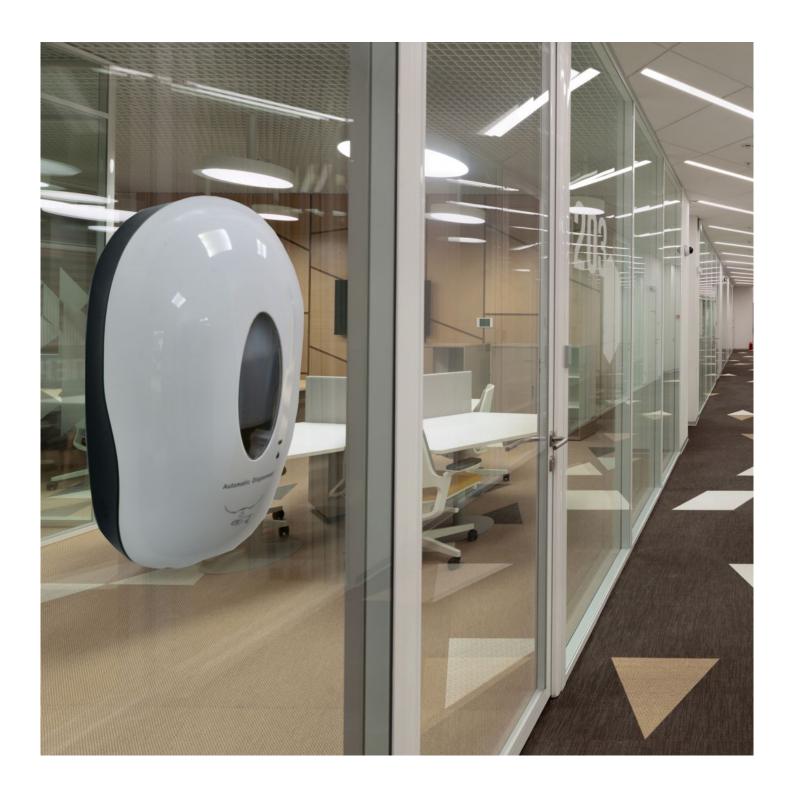

The wall mounted automatic gel dispenser can be mounted onto suitable surfaces with screws or without tools using a large double-strength adhesive pad. The adhesive fixing option is particularly suitable for mounting onto glass office partitions or tiled walls. Secure using screws for mounting on a wall which is textured, wall papered or porous (adhesive pad, screws and plugs are included). Screw fixing is recommended for outdoor use.

Our automatic hand gel dispensers are suitable for use in offices, public buildings, colleges, universities, shops, pubs, fast food restaurants and countless other locations. Our wall mounted automatic gel dispenser has now been tested\* outdoors in wind and rain. We can now recommend this automatic dispenser for outdoor events – for example screwed onto a wooden post or mounted onto the wall of a mobile toilet block. \*Tested over many months without failure or impaired performance.