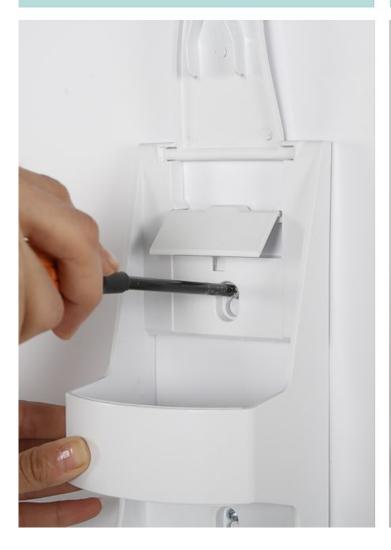

#### Easy to install

Mounting and filling instructions are included. When the adhesive mounts are used it is important firstly to clean the wall or glass thoroughly and apply form pressure onto the mounting plate.