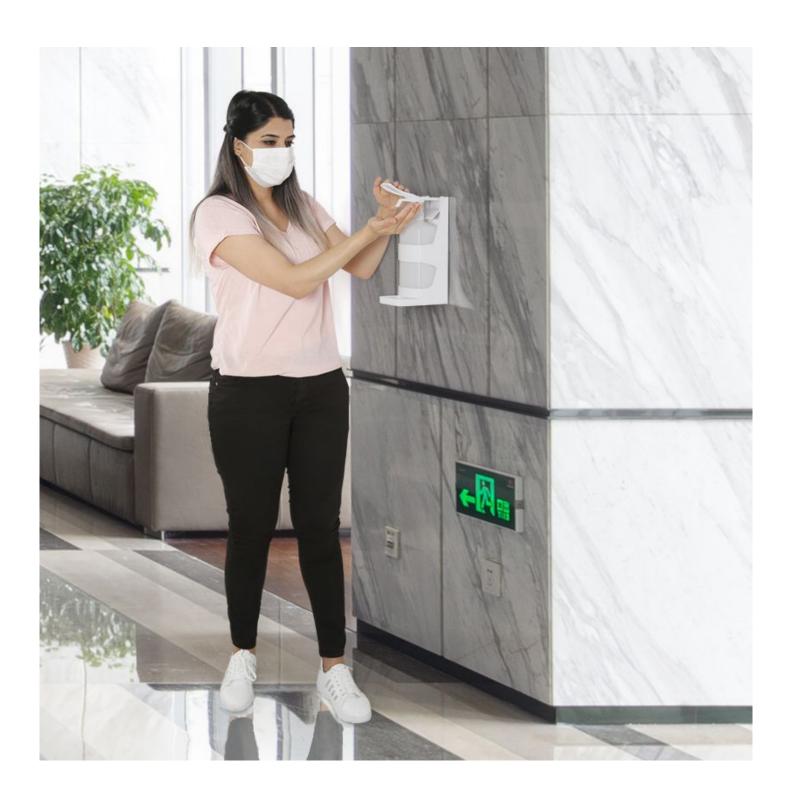

#### Manual hand gel dispenser for wall or glass mounting

Lever operated wall mounted hand sanitiser dispenser includes several innovative features. The dispenser is suitable for any indoor location and can be fixed to any wall with screws or onto glass partitions and tiled walls using the included adhesive fixing option – with no drilling required.

• Manually operated hand gel dispenser can be operated by elbow, wrist or hand.

- Economical hand sanitiser unit with no electrical components to fail.
- Fixing kit includes two ways to mount with screws or stick-on option. The adhesive mounting brackets include the facility to remove the unit for cleaning.
- The adhesive mounts use 3M VHB self-adhesive strips which bond securely and are waterproof. They are suitable for mounting on surface which are not porous or textured.
- The dispenser unit is made from tough ABS with a removable and refillable 1 litre bottle with pump-action measured dose delivery.
- No special refill cartridges are required simply fill with hand sanitiser gel or alcohol sanitising liquid.
- The delivery spout is angled downwards to avoid spillages. A drip catcher tray is included which simply unclips for cleaning.
- To deter theft or tampering the gel bottle is secured by a spring loaded catch.
- The unit is supplied without gel but we can supply high quality 70% alcohol hand sanitiser gel.