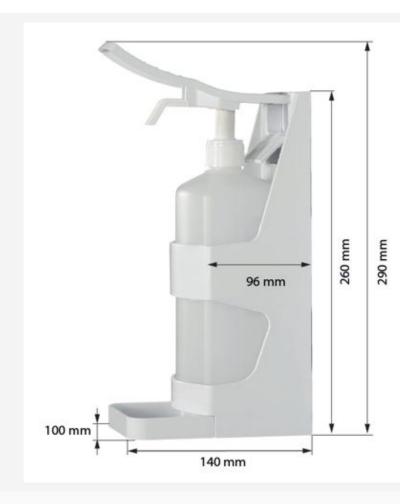

e unit for cleaning.
- The adhesive mounts use 3M VHB self-adhesive strips which bond securely and are waterproof. They are suitable for mounting on surface which are not porous or textured.
- The dispenser unit is made from tough ABS with a removable and refillable 1 litre bottle with pump-action measured dose delivery.
- No special refill cartridges are required simply fill with hand sanitiser gel or alcohol sanitising liquid.
- The delivery spout is angled downwards to avoid spillages. A drip catcher tray is included which simply unclips for cleaning.
- To deter theft or tampering the gel bottle is secured by a spring loaded catch.
- The unit is supplied without gel but we can supply high quality 70% alcohol hand sanitiser gel.

#### **Additional Information**

**Product Dimensions** 



#### Assembly and Installation

#### **Delivery and Returns**

Oversize

#### Easy to install

Mounting and filling instructions are included. When the adhesive mounts are used it is important firstly to clean the wall or glass thoroughly and apply form pressure onto the mounting plate.

We recommend that the filled bottle is not inserted for a few hours (preferably leave overnight) to give the adhesive a chance to cure and achieve full bonding strength.

- We offer a choice of delivery options tailored to the goods selected and your location, calculated for you automatically in the Checkout. When feasible, you will be offered options for Free, Economy or Next Day delivery.
- Any product returned by the purchaser must be unused and in its original packaging, which should be unmarked. If