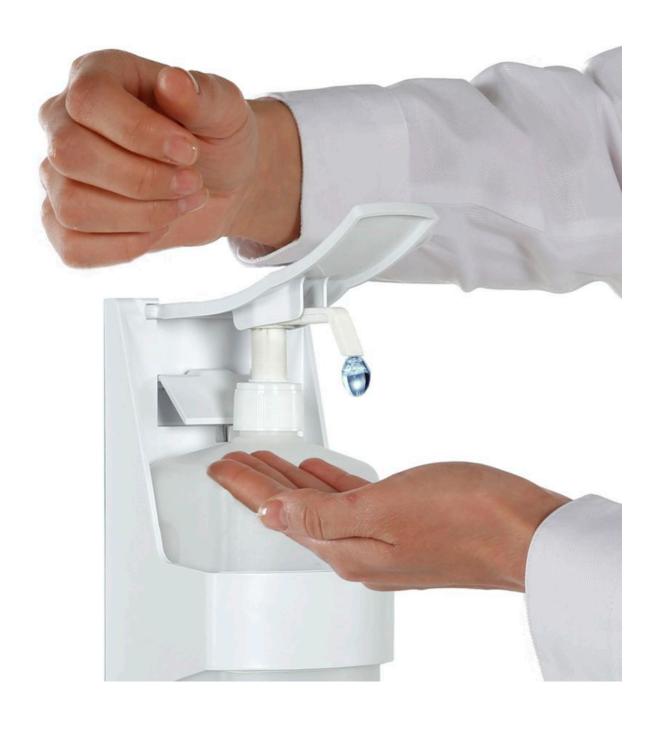

• Manually operated hand gel dispenser can be operated by elbow, wrist or hand.

- Economical hand sanitiser unit with no electrical components to fail.
- Fixing kit includes two ways to mount with screws or stick-on option. The adhesive mounting brackets include the facility to remove the unit for cleaning.
- The adhesive mounts use 3M VHB self-adhesive strips which bond securely and are waterproof. They are suitable for mounting on surface which are not porous or textured.
- The dispenser unit is made from tough ABS with a removable and refillable 1 litre bottle with pump-action measured dose delivery.
- No special refill cartridges are required simply fill with hand sanitiser gel or alcohol sanitising liquid.
- The delivery spout is angled downwards to avoid spillages. A drip catcher tray is included which simply unclips for cleaning.
- To deter theft or tampering the gel bottle is secured by a spring loaded catch.
- The unit is supplied without gel but we can supply high quality 70% alcohol hand sanitiser gel.