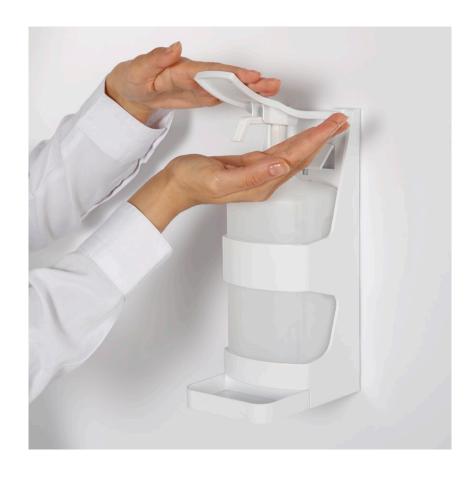

#### **Short Description**

- Wall mounted hand sanitiser dispenser operated by lever using elbow, wrist or hand
- Can be fixed to the wall with screws or adhesive pad system e.g. onto glass walls
- Includes 1 litre capacity refillable dispenser bottle for alcohol gel or liquid

#### Manual hand gel dispenser for wall or glass mounting

Lever operated wall mounted hand sanitiser dispenser includes several innovative features. The dispenser is suitable for any indoor location and can be fixed to any wall with screws or onto glass partitions and tiled walls using the included adhesive fixing option – with no drilling required.

• Manually operated hand gel dispenser can be operated by elbow, wrist or hand.

- Economical hand sanitiser unit with no electrical components to fail.
- Fixing kit includes two ways to mount with screws or stick-on option. The adhesive mounting brackets include the facility to remove the unit for cleaning.
- The adhesive mounts use 3M VHB self-adhesive strips which bond securely and are waterproof. They are suitable for mounting on surface which are not porous or textured.
- The dispenser unit is made from tough ABS with a removable and refillable 1 litre bottle with pump-action measured dose delivery.
- No special refill cartridges are required simply fill with hand sanitiser gel or alcohol sanitising liquid.
- The delivery spout is angled downwards to avoid spillages. A drip catcher tray is included which simply unclips for cleaning.
- To deter theft or tampering the gel bottle is secured by a spring loaded catch.
- The unit is supplied without gel but we can supply high quality 70% alcohol hand sanitiser gel.