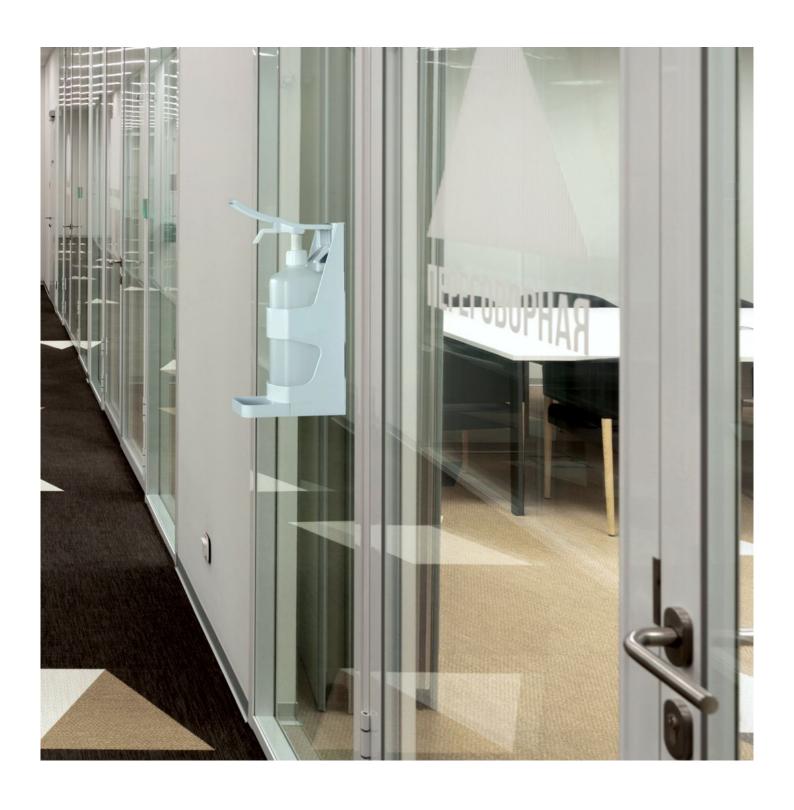

#### Manual hand gel dispenser for wall or glass mounting

Lever operated wall mounted hand sanitiser dispenser includes several innovative features. The dispenser is suitable for any indoor location and can be fixed to any wall with screws or onto glass partitions and tiled walls using the included adhesive fixing option – with no drilling required.

• Manually operated hand gel dispenser can be operated by elbow, wrist or hand.

- Economical hand sanitiser unit with no electrical components to fail.
- Fixing kit includes two ways to mount with screws or stick-on option. The adhesive mounting brackets include the facility to remove the unit for cleaning.
- The adhesive mounts use 3M VHB self-adhesive strips which bond securely and are waterproof. They are suitable for mounting on surface which are not porous or textured.
- The dispenser unit is made from tough ABS with a removable and refillable 1 litre bottle with pump-action measured dose delivery.
- No special refill cartridges are required simply fill with hand sanitiser gel or alcohol sanitising liquid.
- The delivery spout is angled downwards to avoid spillages. A drip catcher tray is included which simply unclips for cleaning.
- To deter theft or tampering the gel bottle is secured by a spring loaded catch.
- The unit is supplied without gel but we can supply high quality 70% alcohol hand sanitiser gel.