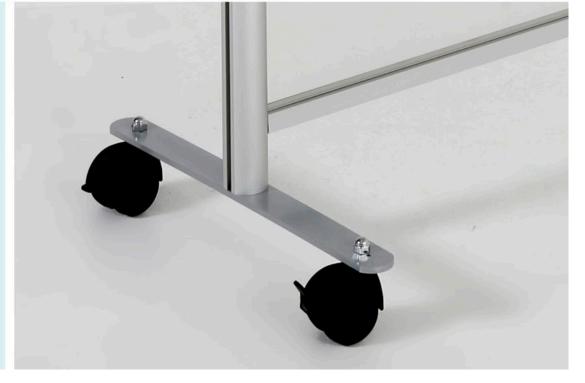

# Wheels with locks

#### Are wheels worthwhile?

Folding screens are available with or without wheels. Ordering a model with wheels is useful if you are looking for a mobile office screen which may be moved frequently. The supplied wheels comprise individually lockable castors. The wheels attach to the flat bar feet and/or the triangular connector base plates which replace the standard feet where screens link together.

#### What's included?

- With every folding screen combination you will receive the appropriate number of standard floor protection screens: each comes with two flat bar feet.
- For each link to another screen you will receive a connector kit, including two triangular connector base plates, which replace the flat bar feet in the relevant locations. (The 'spare' bar feet thus created can be set to one side for possible future use e.g. if screens are used separately later on).
- A crescent shape locking mechanism with knobs to secure and 3 hinges are also included.
- Allen keys are supplied but you will need to use your own cross-head screwdriver.
- If you ordered 'with wheels' you will also receive the correct number of wheels with dome nuts to secure them, plus a pair of 13mm spanners to tighten.