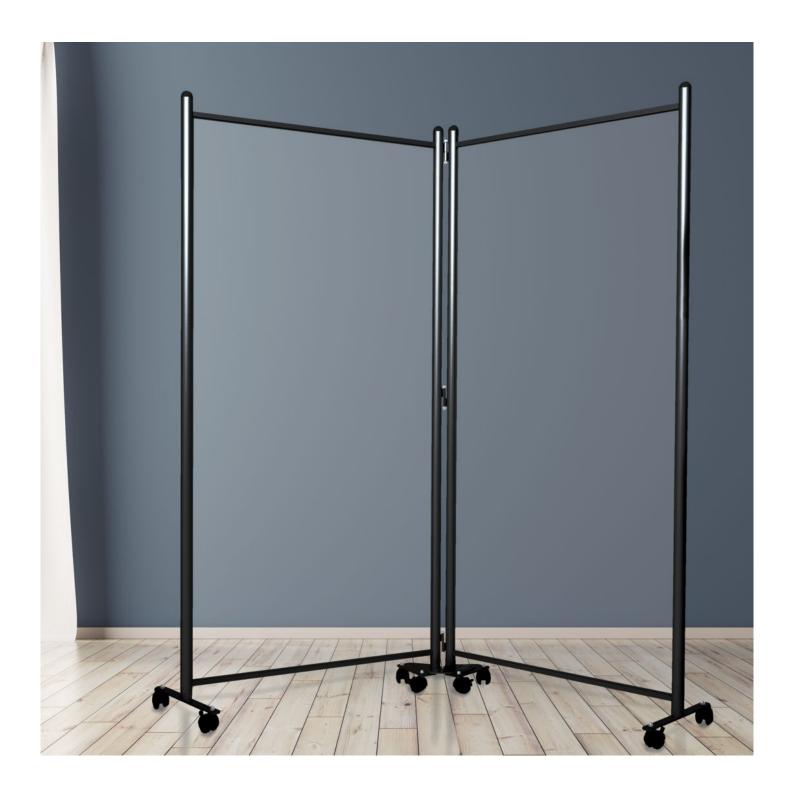

# Office divider screens glazed folding

## Office divider screen with glazed folding panels

Multi-panel office divider screens comprise clear panels each 2 m high by 1 m wide mounted in aluminium frames linked by hinges. An angle-locking mechanism holds adjoining folding office screens in the desired position.

• Glazed folding screens can be ordered online with either two or three interlinked sections with a choice of

- stylish silver or black frames.
- Freestanding floor screens are equipped with rubber glide feet while our mobile office screen is fitted with wheels.
- Select the colour and wheels option from the price grid when selecting the office divider screen you require (note the colour selector button).