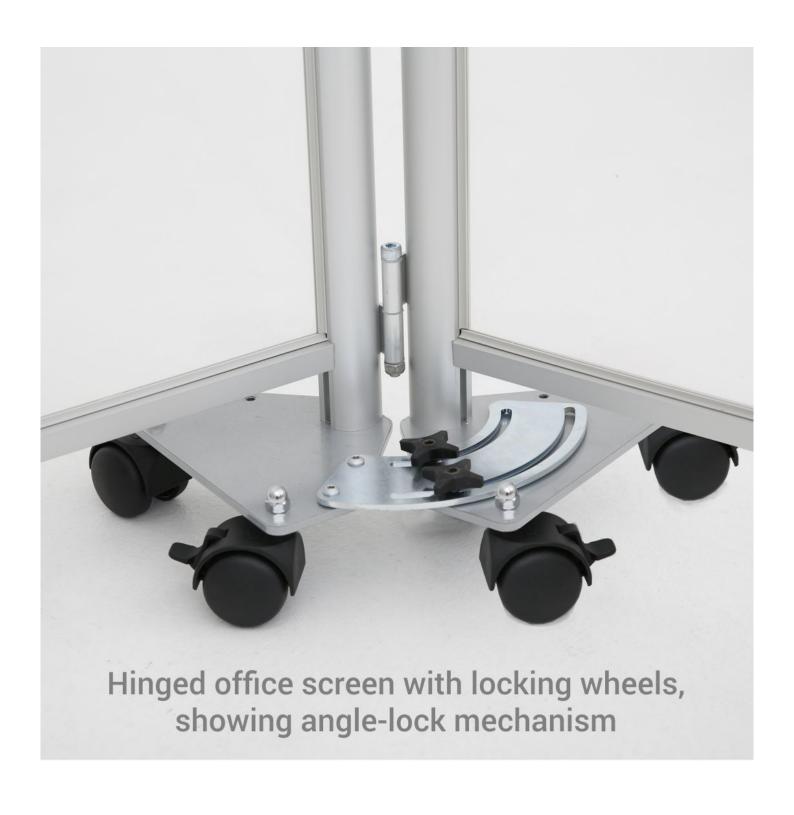

# Wheels with locks

With our folding glazed screens the angle of adjacent panels can be set between 180 and 90 degrees. The desired angled is locked with easy-to-use hand-wheels which secure the crescent-shape base plate. Subsequent adjustment is just as simple.

#### Are wheels worthwhile?

Folding screens are available with or without wheels. Ordering a model with wheels is useful if you are looking for a mobile office screen which may be moved frequently. The supplied wheels comprise individually lockable castors. The wheels attach to the flat bar feet and/or the triangular connector base plates which replace the standard feet where screens link together.

#### What's included?

- With every folding screen combination you will receive the appropriate number of standard floor protection screens: each comes with two flat bar feet.
- For each link to another screen you will receive a connector kit, including two triangular connector base plates, which replace the flat bar feet in the relevant locations. (The 'spare' bar feet thus created can be set to one side for possible future use e.g. if screens are used separately later on).
- A crescent shape locking mechanism with knobs to secure and 3 hinges are also included.
- Allen keys are supplied but you will need to use your own cross-head screwdriver.
- If you ordered 'with wheels' you will also receive the correct number of wheels with dome nuts to secure them, plus a pair of 13mm spanners to tighten.