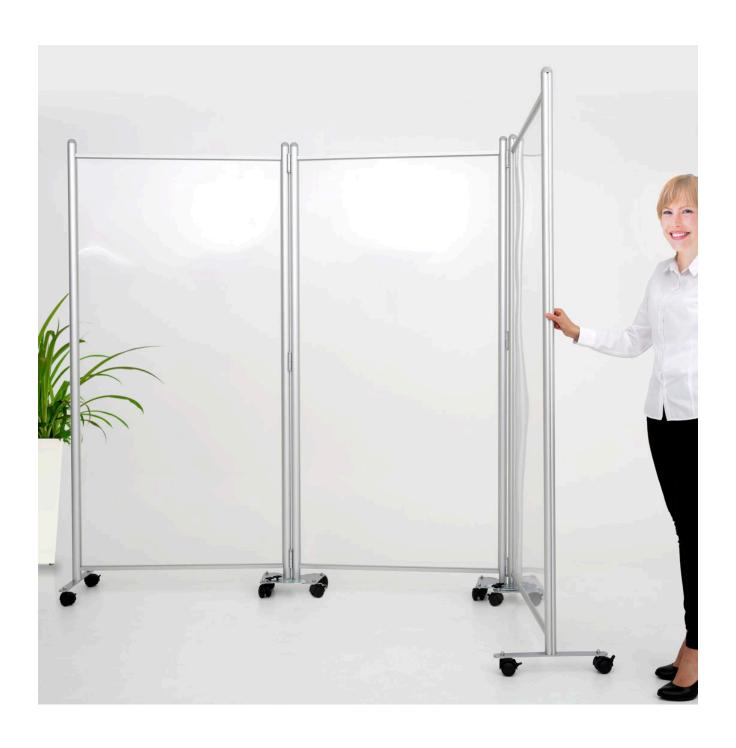

# Office divider screens glazed folding

# **Short Description**

- Office divider screens glazed with clear plastic comprising 2 or 3 hinged folding panels
- Glazed office screen is available with wheels or freestanding with rubber glide feet
- Aluminium frame is silver. Black option is available to special order with 5 week lead time (please call)

## Office divider screen with glazed folding panels

Multi-panel office divider screens comprise clear panels each 2 m high by 1 m wide mounted in aluminium frames linked by hinges. An angle-locking mechanism holds adjoining folding office screens in the desired position.

• Glazed folding screens can be ordered online with either two or three interlinked sections with a choice of

- stylish silver or black frames.
- Freestanding floor screens are equipped with rubber glide feet while our mobile office screen is fitted with wheels.
- Select the colour and wheels option from the price grid when selecting the office divider screen you require (note the colour selector button).