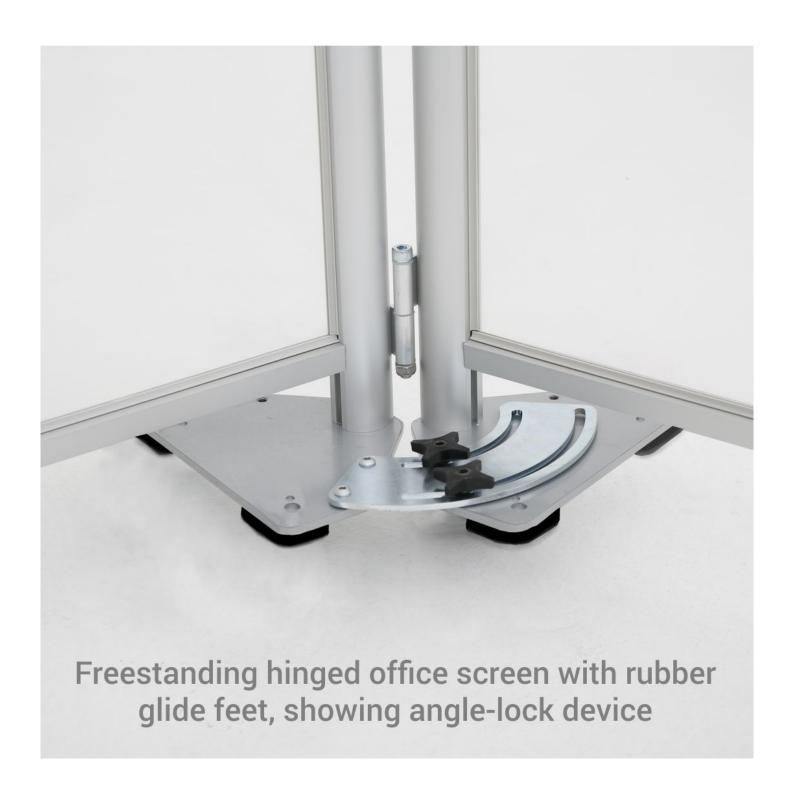

## Office divider screen with glazed folding panels

Multi-panel office divider screens comprise clear panels each 2 m high by 1 m wide mounted in aluminium frames linked by hinges. An angle-locking mechanism holds adjoining folding office screens in the desired position.

With our folding glazed screens the angle of adjacent panels can be set between 180 and 90 degrees. The desired angled is locked with easy-to-use hand-wheels which secure the crescent-shape base plate. Subsequent adjustment is just as simple.

#### What's included?

- With every folding screen combination you will receive the appropriate number of standard floor protection screens: each comes with two flat bar feet.
- For each link to another screen you will receive a connector kit, including two triangular connector base plates, which replace the flat bar feet in the relevant locations. (The 'spare' bar feet thus created can be set to one side for possible future use e.g. if screens are used separately later on).
- A crescent shape locking mechanism with knobs to secure and 3 hinges are also included.
- Allen keys are supplied but you will need to use your own cross-head screwdriver.
- If you ordered 'with wheels' you will also receive the correct number of wheels with dome nuts to secure them, plus a pair of 13mm spanners to tighten.