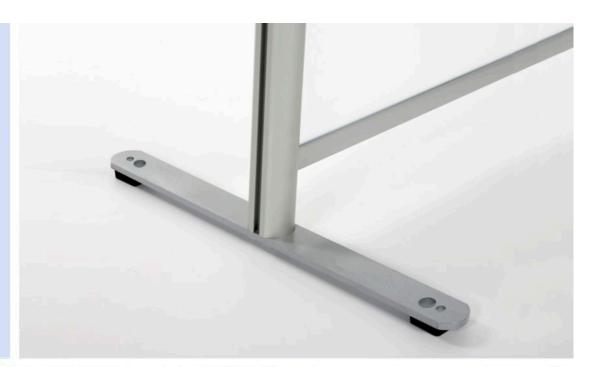

# Rubber glide feet

The alternative is to use the hard rubber feet supplied by default with each protective screen. These are easily transferred to the connector base plate. On a hard floor the feet glide quite easily so the freestanding perspex screen can be pushed along for cleaning or re-positioning, without marking or scratching the floor.

#### What's included?

- With every folding screen combination you will receive the appropriate number of standard floor protection screens: each comes with two flat bar feet.
- For each link to another screen you will receive a connector kit, including two triangular connector base plates, which replace the flat bar feet in the relevant locations. (The 'spare' bar feet thus created can be set to one side for possible future use e.g. if screens are used separately later on).
- A crescent shape locking mechanism with knobs to secure and 3 hinges are also included.
- Allen keys are supplied but you will need to use your own cross-head screwdriver.
- If you ordered 'with wheels' you will also receive the correct number of wheels with dome nuts to secure them, plus a pair of 13mm spanners to tighten.