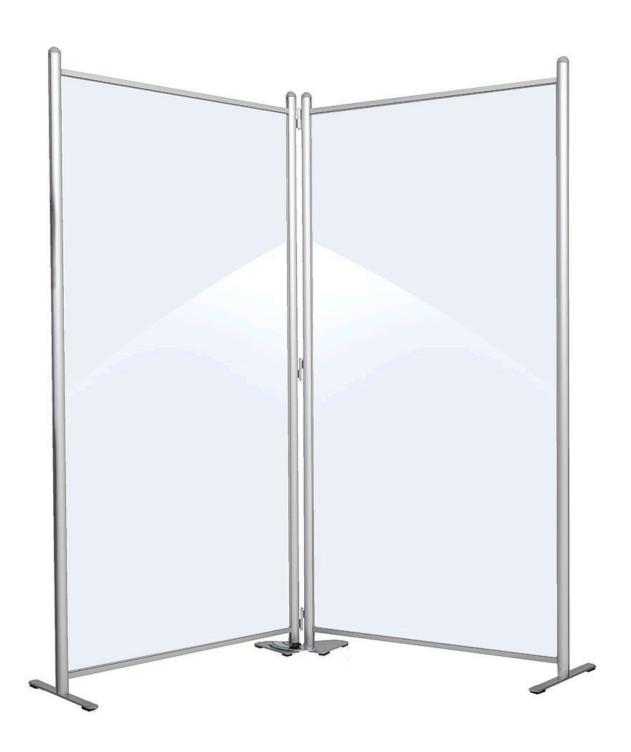

# Rubber glide feet

The alternative is to use the hard rubber feet supplied by default with each protective screen. These are easily transferred to the connector base plate. On a hard floor the feet glide quite easily so the freestanding perspex screen can be pushed along for cleaning or re-positioning, without marking or scratching the floor.