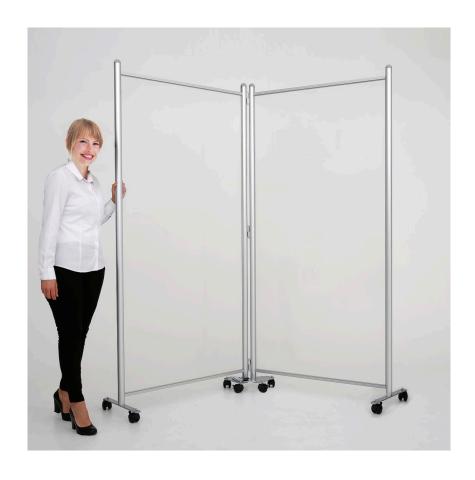

# Office divider screens glazed folding

# **Short Description**

- Office divider screens glazed with clear plastic comprising 2 or 3 hinged folding panels
- Glazed office screen is available with wheels or freestanding with rubber glide feet
- Aluminium frame is silver. Black option is available to special order with 5 week lead time (please call)

## Office divider screen with glazed folding panels

Multi-panel office divider screens comprise clear panels each 2 m high by 1 m wide mounted in aluminium frames linked by hinges. An angle-locking mechanism holds adjoining folding office screens in the desired position.

#### Are wheels worthwhile?

Folding screens are available with or without wheels. Ordering a model with wheels is useful if you are looking for a mobile office screen which may be moved frequently. The supplied wheels comprise individually lockable castors. The wheels attach to the flat bar feet and/or the triangular connector base plates which replace the standard feet where screens link together.