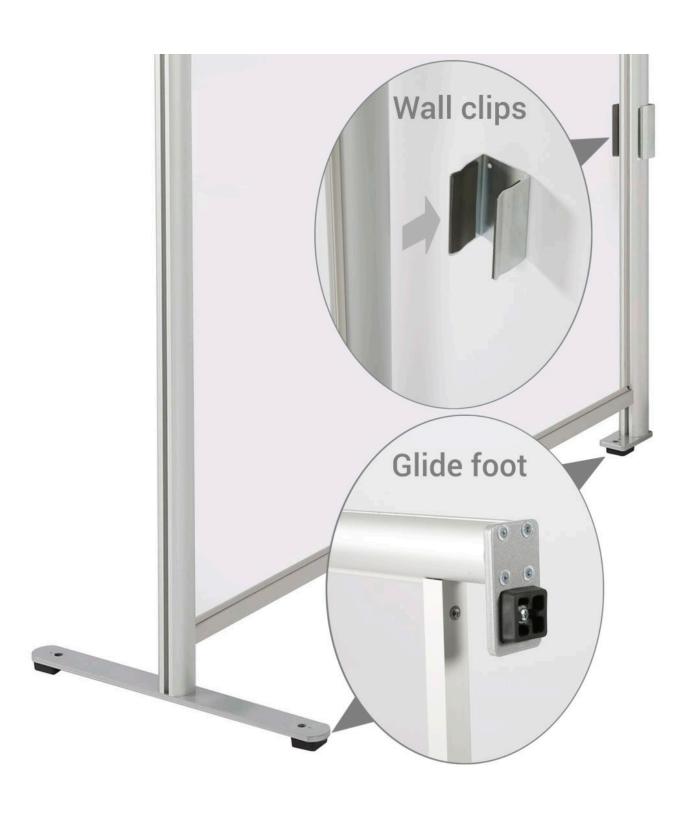

### **Short Description**

- Floor standing glazed partition screen 2m high with narrow end to fit into restricted spaces
- Booth divider, also used as vending machine separators or slot machine partitions
- Full size foot one end with multi-use wall clips provided to stabilise the narrow end

• The narrow end screen is an ideal solution when social distancing is required between one-arm bandits or

- slot machines in a casino or amusement arcade, between self service checkouts, wash basin vanity units, urinal stalls or machinery in a workshop.
- Based on our popular floor standing protection screens, with this booth divider version one of the flat bar
  feet is replaced by a single-point foot. The three contact points with the floor can be used with standard
  rubber glide feet or fitted with castors for additional mobility.
- Our 2m high by 1m wide glazed dividers are available with silver or black surrounds.
- The light gauge rigid clear plastic glazing is supplied ready-mounted in the aluminium frame.

#### Multi-purpose wall clips are included

Without additional support the narrow end would be less stable. So our glazed partition booth divider is supplied with multi-use wall clips.

- The pair of clips can either be screwed or stuck directly to the back wall, spaced vertically so that the narrow-end frame surround engages into it with a snug push fit. Spacer blocks (not supplied) may be required to adjust for the thickness of skirting boards.
- Sometimes the partition only needs to penetrate a short distance into the gap for example between vending machines or one-arm bandits. In this case the strong adhesive tape fixing option can be applied to the side of each clip, allowing the clips to be stuck securely onto the side of one machines.
- The metal wall clips are lined with EVA foam. This means that the frame surround is a snug push fit into the clipd. The divider can be removed or re-positioned while leaving the clips in place.
- Additional sets of wall clips are available in the event that multiple locations need to be enabled for use
  with screens which can then be positioned on-demand.
- The clips should be spaced apart to hold the upright member stable, but the exact positions are not critical provided the clips are aligned correctly.

| More Information          | <ul> <li>What's included?</li> <li>In each kit you will receive a standard floor protection screen glazed with light gauge Imm thick optically clear PET plastic.</li> <li>Each frame s supplied with two flat-bar feet. One of the feet is not required in this particular configuration (but can be retained in case you decide to reconfigure the unit later on as a standard freestanding screen).</li> <li>A small rectangular single-point foot replaces one of the normally protruding flat bar feet.</li> <li>If ordered with wheels you may receive a set of 4 locking castors - but you only need 3 of them unless you later revert to the standard configuration. (Exception is for orders for multiple narrow-end screens - in this case we will include the exact number of castors needed).</li> <li>With each kit you will receive a pair of metal foam-lined wall clips, colour coordinated to match the frame, complete with screws and wall plugs; and also including twin adhesive tape strips for use if you intend to stick-on the clips rather than screwing them</li> <li>Glazed partition for restricted spaces   Slot machine partition   Casino distancing screen   Includes wall clips for stability.</li> </ul> |
|---------------------------|---------------------------------------------------------------------------------------------------------------------------------------------------------------------------------------------------------------------------------------------------------------------------------------------------------------------------------------------------------------------------------------------------------------------------------------------------------------------------------------------------------------------------------------------------------------------------------------------------------------------------------------------------------------------------------------------------------------------------------------------------------------------------------------------------------------------------------------------------------------------------------------------------------------------------------------------------------------------------------------------------------------------------------------------------------------------------------------------------------------------------------------------------------------------------------------------------------------------------------------------|
| Product Dimensions        | The minimum gap width to fit a narrow-end screen is 5cm.  The nominal height of the divider screen is 2m, plus approximately 80 mm when wheels are ordered.  The width of the screen panel is 1m.                                                                                                                                                                                                                                                                                                                                                                                                                                                                                                                                                                                                                                                                                                                                                                                                                                                                                                                                                                                                                                           |
| Assembly and Installation | The clear PET screen (1mm thick) is supplied premounted in the aluminium surround. It can be removed for cleaning but this is rarely required as it can be cleaned in situ.  All that is required is to attach the feet (one bar foot and one small foot), fasten the glides or castors (if ordered with wheels) and fix the pair of support clips to the wall or an adjacent flat face (such as the side of a machine). Instructions are supplied.                                                                                                                                                                                                                                                                                                                                                                                                                                                                                                                                                                                                                                                                                                                                                                                         |
| Delivery and Returns      | <ul> <li>We offer a choice of delivery options tailored to the goods selected and your location, calculated for you automatically in the Checkout. When feasible, you will be offered options for Free, Economy or Next Day delivery.</li> <li>Any product returned by the purchaser must be unused and in its original packaging, which should be unmarked. If goods are received damaged or faulty we will take care of the problem.</li> <li>For detailed information about Delivery charges or Returns and refund policies, please click on the links below.</li> </ul>                                                                                                                                                                                                                                                                                                                                                                                                                                                                                                                                                                                                                                                                 |
| Include in Google Feed    | No                                                                                                                                                                                                                                                                                                                                                                                                                                                                                                                                                                                                                                                                                                                                                                                                                                                                                                                                                                                                                                                                                                                                                                                                                                          |