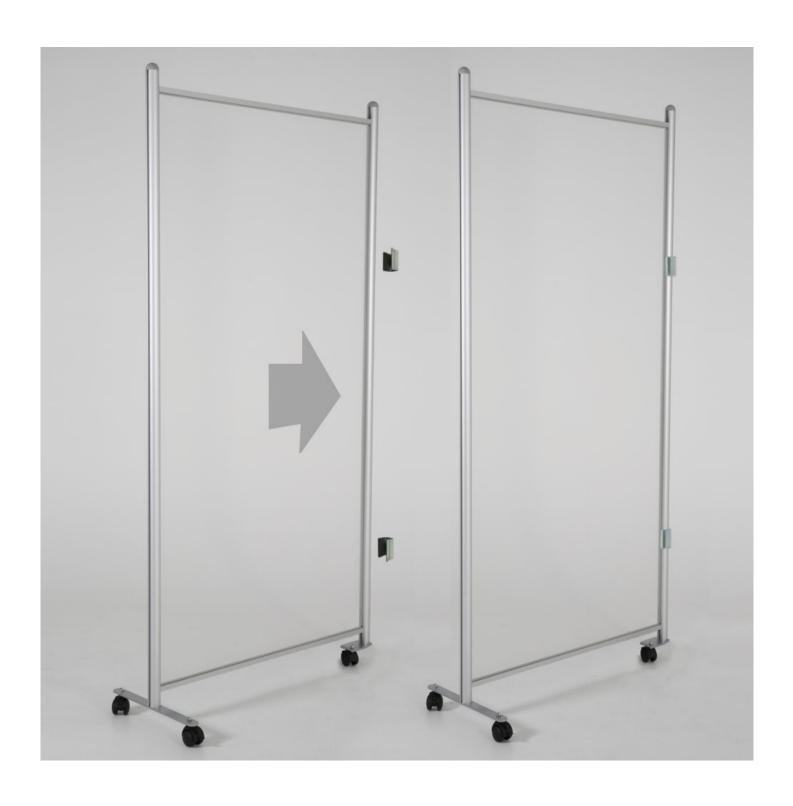

#### Multi-purpose wall clips are included

Without additional support the narrow end would be less stable. So our glazed partition booth divider is supplied with multi-use wall clips.

- The pair of clips can either be screwed or stuck directly to the back wall, spaced vertically so that the narrow-end frame surround engages into it with a snug push fit. Spacer blocks (not supplied) may be required to adjust for the thickness of skirting boards.
- Sometimes the partition only needs to penetrate a short distance into the gap for example between vending machines or one-arm bandits. In this case the strong adhesive tape fixing option can be applied to the side of each clip, allowing the clips to be stuck securely onto the side of one machines.
- The metal wall clips are lined with EVA foam. This means that the frame surround is a snug push fit into the clipd. The divider can be removed or re-positioned while leaving the clips in place.
- Additional sets of wall clips are available in the event that multiple locations need to be enabled for use
  with screens which can then be positioned on-demand.
- The clips should be spaced apart to hold the upright member stable, but the exact positions are not critical provided the clips are aligned correctly.