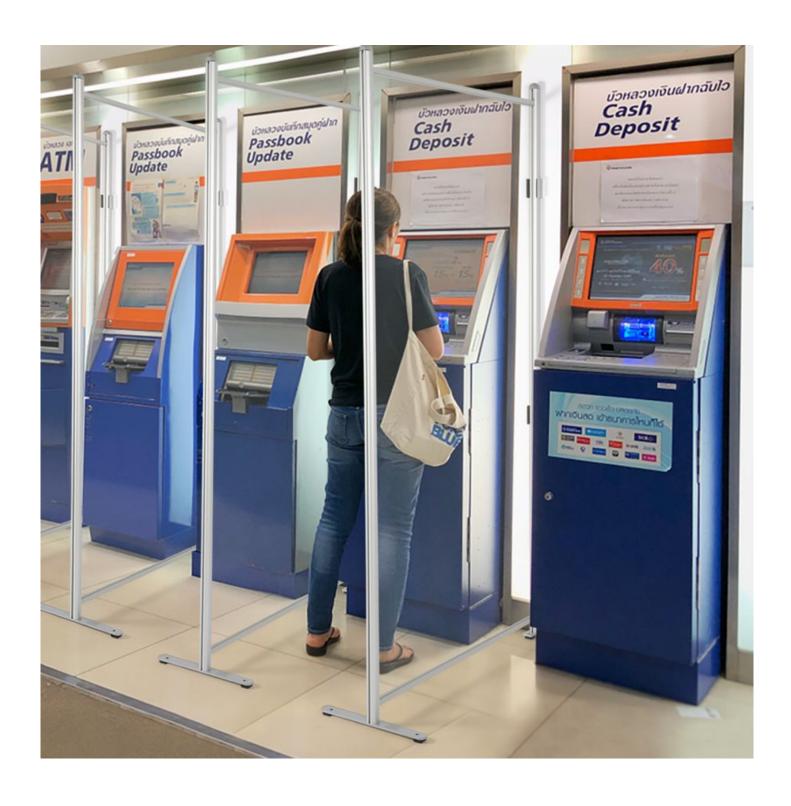

# Narrow-end divider for restricted spaces

This clear light-weight plastic glazed partition is specially adapted for use as a freestanding booth divider or protective screen when there is only a limited gap between machines or furniture, where side-by-side placement requires a physical barrier to shield adjacent persons against possible cross-infection.

• The narrow end screen is an ideal solution when social distancing is required between one-arm bandits or

- slot machines in a casino or amusement arcade, between self service checkouts, wash basin vanity units, urinal stalls or machinery in a workshop.
- Based on our popular floor standing protection screens, with this booth divider version one of the flat bar
  feet is replaced by a single-point foot. The three contact points with the floor can be used with standard
  rubber glide feet or fitted with castors for additional mobility.
- Our 2m high by 1m wide glazed dividers are available with silver or black surrounds.
- The light gauge rigid clear plastic glazing is supplied ready-mounted in the aluminium frame.