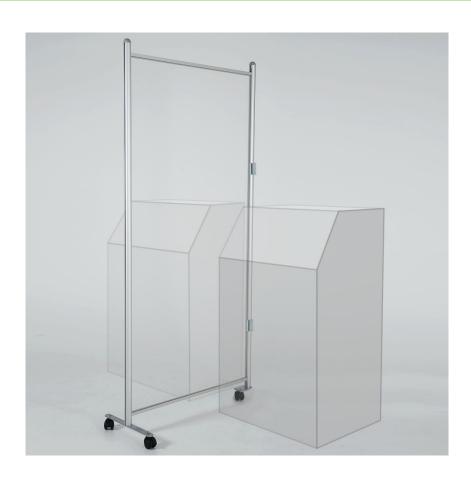

### **Short Description**

- Floor standing glazed partition screen 2m high with narrow end to fit into restricted spaces
- Booth divider, also used as vending machine separators or slot machine partitions
- Full size foot one end with multi-use wall clips provided to stabilise the narrow end

# Narrow-end divider for restricted spaces

This clear light-weight plastic glazed partition is specially adapted for use as a freestanding booth divider or protective screen when there is only a limited gap between machines or furniture, where side-by-side placement requires a physical barrier to shield adjacent persons against possible cross-infection.

• The narrow end screen is an ideal solution when social distancing is required between one-arm bandits or

- slot machines in a casino or amusement arcade, between self service checkouts, wash basin vanity units, urinal stalls or machinery in a workshop.
- Based on our popular floor standing protection screens, with this booth divider version one of the flat bar
  feet is replaced by a single-point foot. The three contact points with the floor can be used with standard
  rubber glide feet or fitted with castors for additional mobility.
- Our 2m high by 1m wide glazed dividers are available with silver or black surrounds.
- The light gauge rigid clear plastic glazing is supplied ready-mounted in the aluminium frame.