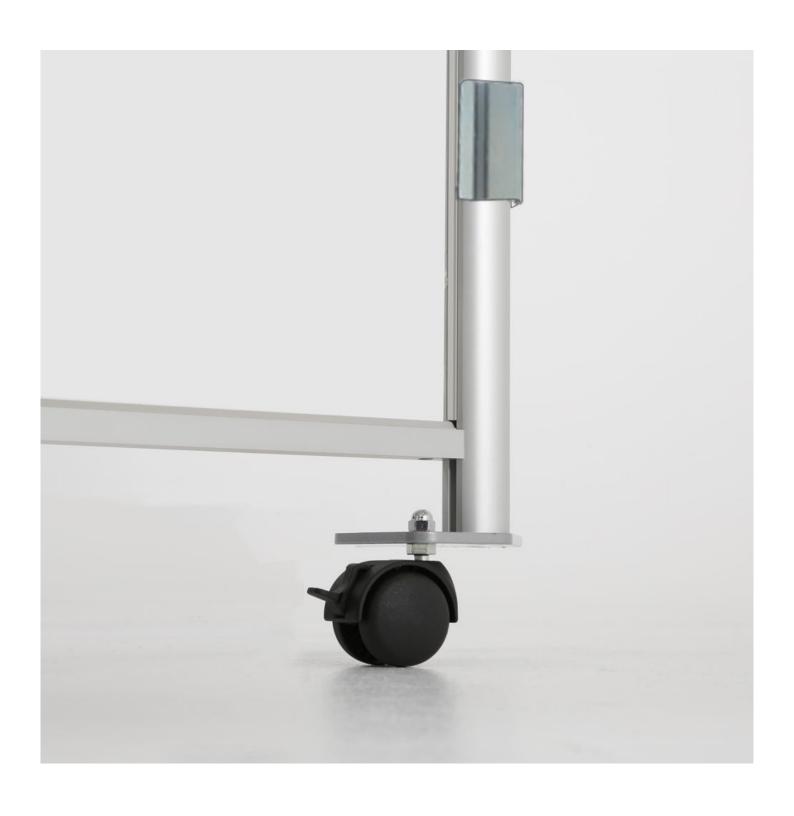

• The narrow end screen is an ideal solution when social distancing is required between one-arm bandits or

- slot machines in a casino or amusement arcade, between self service checkouts, wash basin vanity units, urinal stalls or machinery in a workshop.
- Based on our popular floor standing protection screens, with this booth divider version one of the flat bar
  feet is replaced by a single-point foot. The three contact points with the floor can be used with standard
  rubber glide feet or fitted with castors for additional mobility.
- Our 2m high by 1m wide glazed dividers are available with silver or black surrounds.
- The light gauge rigid clear plastic glazing is supplied ready-mounted in the aluminium frame.

| More Information          | <ul> <li>What's included?</li> <li>In each kit you will receive a standard floor protection screen glazed with light gauge Imm thick optically clear PET plastic.</li> <li>Each frame s supplied with two flat-bar feet. One of the feet is not required in this particular configuration (but can be retained in case you decide to reconfigure the unit later on as a standard freestanding screen).</li> <li>A small rectangular single-point foot replaces one of the normally protruding flat bar feet.</li> <li>If ordered with wheels you may receive a set of 4 locking castors - but you only need 3 of them unless you later revert to the standard configuration. (Exception is for orders for multiple narrow-end screens - in this case we will include the exact number of castors needed).</li> <li>With each kit you will receive a pair of metal foam-lined wall clips, colour coordinated to match the frame, complete with screws and wall plugs; and also including twin adhesive tape strips for use if you intend to stick-on the clips rather than screwing them</li> <li>Glazed partition for restricted spaces   Slot machine partition   Casino distancing screen   Includes wall clips for stability.</li> </ul> |
|---------------------------|---------------------------------------------------------------------------------------------------------------------------------------------------------------------------------------------------------------------------------------------------------------------------------------------------------------------------------------------------------------------------------------------------------------------------------------------------------------------------------------------------------------------------------------------------------------------------------------------------------------------------------------------------------------------------------------------------------------------------------------------------------------------------------------------------------------------------------------------------------------------------------------------------------------------------------------------------------------------------------------------------------------------------------------------------------------------------------------------------------------------------------------------------------------------------------------------------------------------------------------------|
| Product Dimensions        | The minimum gap width to fit a narrow-end screen is 5cm.  The nominal height of the divider screen is 2m, plus approximately 80 mm when wheels are ordered.  The width of the screen panel is 1m.                                                                                                                                                                                                                                                                                                                                                                                                                                                                                                                                                                                                                                                                                                                                                                                                                                                                                                                                                                                                                                           |
| Assembly and Installation | The clear PET screen (1mm thick) is supplied premounted in the aluminium surround. It can be removed for cleaning but this is rarely required as it can be cleaned in situ.  All that is required is to attach the feet (one bar foot and one small foot), fasten the glides or castors (if ordered with wheels) and fix the pair of support clips to the wall or an adjacent flat face (such as the side of a machine). Instructions are supplied.                                                                                                                                                                                                                                                                                                                                                                                                                                                                                                                                                                                                                                                                                                                                                                                         |
| Delivery and Returns      | <ul> <li>We offer a choice of delivery options tailored to the goods selected and your location, calculated for you automatically in the Checkout. When feasible, you will be offered options for Free, Economy or Next Day delivery.</li> <li>Any product returned by the purchaser must be unused and in its original packaging, which should be unmarked. If goods are received damaged or faulty we will take care of the problem.</li> <li>For detailed information about Delivery charges or Returns and refund policies, please click on the links below.</li> </ul>                                                                                                                                                                                                                                                                                                                                                                                                                                                                                                                                                                                                                                                                 |
| Include in Google Feed    | No                                                                                                                                                                                                                                                                                                                                                                                                                                                                                                                                                                                                                                                                                                                                                                                                                                                                                                                                                                                                                                                                                                                                                                                                                                          |