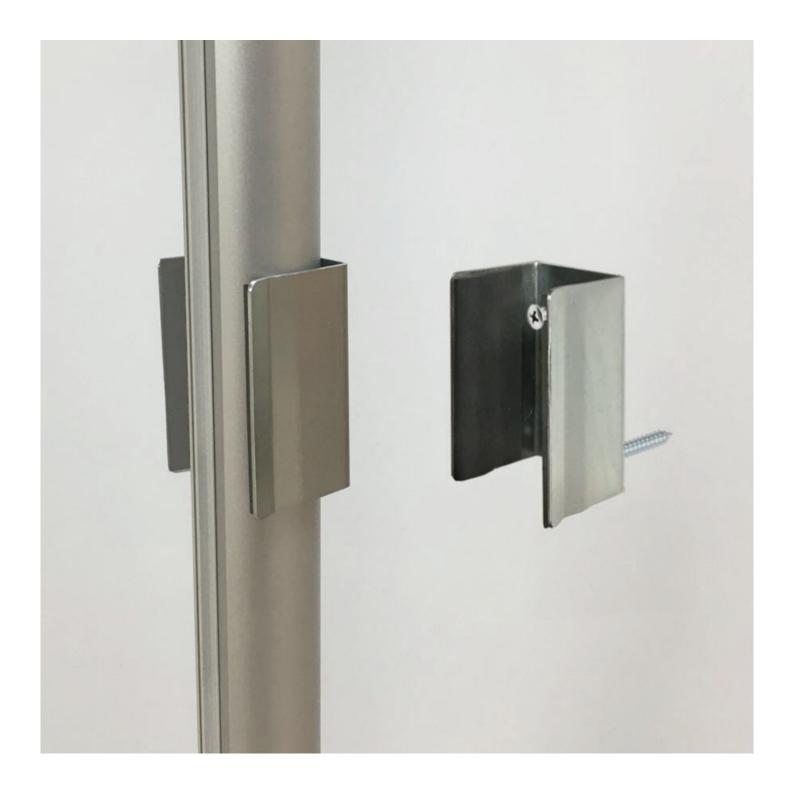

#### Multi-purpose wall clips are included

Without additional support the narrow end would be less stable. So our glazed partition booth divider is supplied with multi-use wall clips.

- The pair of clips can either be screwed or stuck directly to the back wall, spaced vertically so that the narrow-end frame surround engages into it with a snug push fit. Spacer blocks (not supplied) may be required to adjust for the thickness of skirting boards.
- Sometimes the partition only needs to penetrate a short distance into the gap for example between vending machines or one-arm bandits. In this case the strong adhesive tape fixing option can be applied to the side of each clip, allowing the clips to be stuck securely onto the side of one machines.
- The metal wall clips are lined with EVA foam. This means that the frame surround is a snug push fit into the clipd. The divider can be removed or re-positioned while leaving the clips in place.
- Additional sets of wall clips are available in the event that multiple locations need to be enabled for use
  with screens which can then be positioned on-demand.
- The clips should be spaced apart to hold the upright member stable, but the exact positions are not critical provided the clips are aligned correctly.

| More Information          | <ul> <li>What's included?</li> <li>In each kit you will receive a standard floor protection screen glazed with light gauge Imm thick optically clear PET plastic.</li> <li>Each frame s supplied with two flat-bar feet. One of the feet is not required in this particular configuration (but can be retained in case you decide to reconfigure the unit later on as a standard freestanding screen).</li> <li>A small rectangular single-point foot replaces one of the normally protruding flat bar feet.</li> <li>If ordered with wheels you may receive a set of 4 locking castors - but you only need 3 of them unless you later revert to the standard configuration. (Exception is for orders for multiple narrow-end screens - in this case we will include the exact number of castors needed).</li> <li>With each kit you will receive a pair of metal foam-lined wall clips, colour coordinated to match the frame, complete with screws and wall plugs; and also including twin adhesive tape strips for use if you intend to stick-on the clips rather than screwing them</li> <li>Glazed partition for restricted spaces   Slot machine partition   Casino distancing screen   Includes wall clips for stability.</li> </ul> |
|---------------------------|---------------------------------------------------------------------------------------------------------------------------------------------------------------------------------------------------------------------------------------------------------------------------------------------------------------------------------------------------------------------------------------------------------------------------------------------------------------------------------------------------------------------------------------------------------------------------------------------------------------------------------------------------------------------------------------------------------------------------------------------------------------------------------------------------------------------------------------------------------------------------------------------------------------------------------------------------------------------------------------------------------------------------------------------------------------------------------------------------------------------------------------------------------------------------------------------------------------------------------------------|
| Product Dimensions        | The minimum gap width to fit a narrow-end screen is 5cm.  The nominal height of the divider screen is 2m, plus approximately 80 mm when wheels are ordered.  The width of the screen panel is 1m.                                                                                                                                                                                                                                                                                                                                                                                                                                                                                                                                                                                                                                                                                                                                                                                                                                                                                                                                                                                                                                           |
| Assembly and Installation | The clear PET screen (1mm thick) is supplied premounted in the aluminium surround. It can be removed for cleaning but this is rarely required as it can be cleaned in situ.  All that is required is to attach the feet (one bar foot and one small foot), fasten the glides or castors (if ordered with wheels) and fix the pair of support clips to the wall or an adjacent flat face (such as the side of a machine). Instructions are supplied.                                                                                                                                                                                                                                                                                                                                                                                                                                                                                                                                                                                                                                                                                                                                                                                         |
| Delivery and Returns      | <ul> <li>We offer a choice of delivery options tailored to the goods selected and your location, calculated for you automatically in the Checkout. When feasible, you will be offered options for Free, Economy or Next Day delivery.</li> <li>Any product returned by the purchaser must be unused and in its original packaging, which should be unmarked. If goods are received damaged or faulty we will take care of the problem.</li> <li>For detailed information about Delivery charges or Returns and refund policies, please click on the links below.</li> </ul>                                                                                                                                                                                                                                                                                                                                                                                                                                                                                                                                                                                                                                                                 |
| Include in Google Feed    | No                                                                                                                                                                                                                                                                                                                                                                                                                                                                                                                                                                                                                                                                                                                                                                                                                                                                                                                                                                                                                                                                                                                                                                                                                                          |