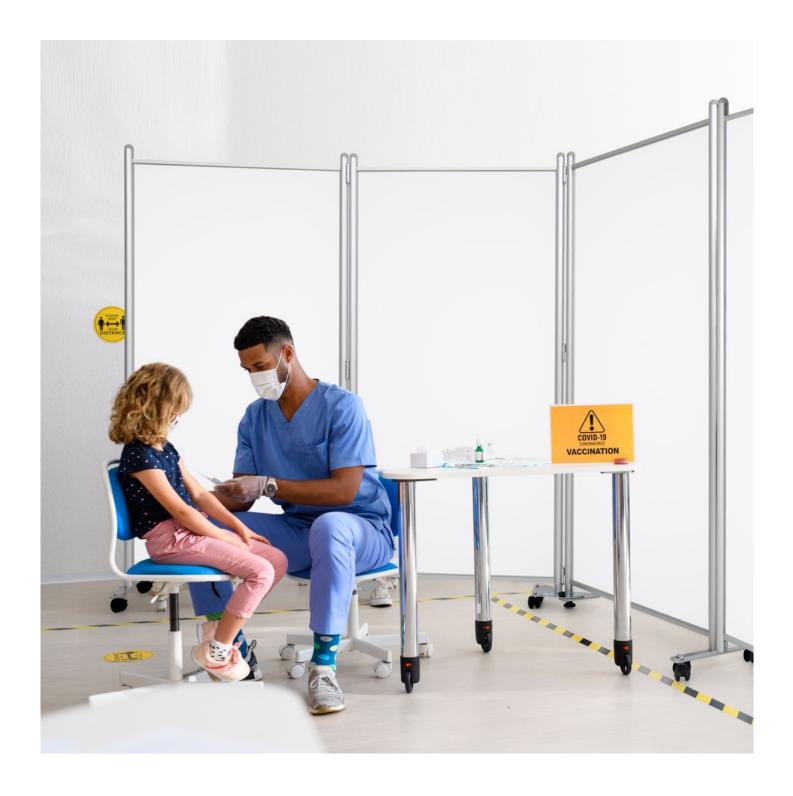

The screen panel is white PET plastic which can also be cleaned with regular disinfectants. Hospital screens with a hygienic rigid white panel are more practical than drapes. In a clinic, school, beauty salon or lateral flow testing facility these privacy screens offer a more pleasing appearance than basic hospital screens on wheels. Freestanding privacy screens can also be used in shared rooms – for example in double rooms in care homes or shared rooms in hostels.

When not in use these floor standing screens can be nested, thus taking up little storage space. They can be used in changing areas and link kits are available to order if required. Because these opaque screens are light and easy to move they do not interfere significantly with floor cleaning operations.