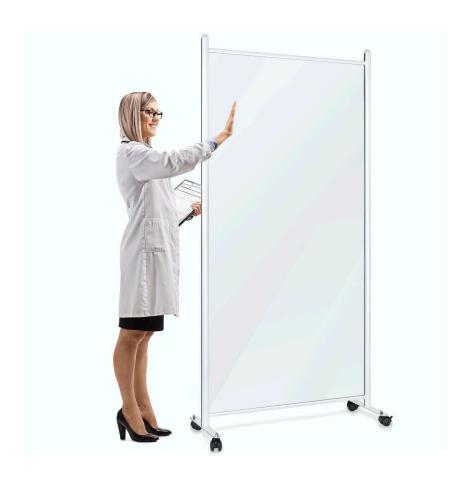

## **Short Description**

- Smart looking medical privacy screens available with or without wheels
- White painted aluminium frame with opaque white infill panel wipe clean
- Privacy screen stands 2m tall by 1m wide. More attractive than standard hospital screens

## Medical screens which offer privacy in any environment

Our medical privacy screens are more stylish than regular hospital screens. They can be used as mobile privacy screens in many different environments. As well as offering medical screens on wheels there is a freestanding privacy screen supported on stable feet. The screen is light enough to be carried by one person, yet sturdy enough to be used in a busy medical or non-medical space as a free standing unit.

#### Screens provide privacy and protection

This modular privacy screen stands 2m tall which helps reduce airborne transmission of viruses between people separated by the screen. Each privacy screen is 1m wide. The support frame and feet are both finished with white paint providing a tough and easy-clean surface.