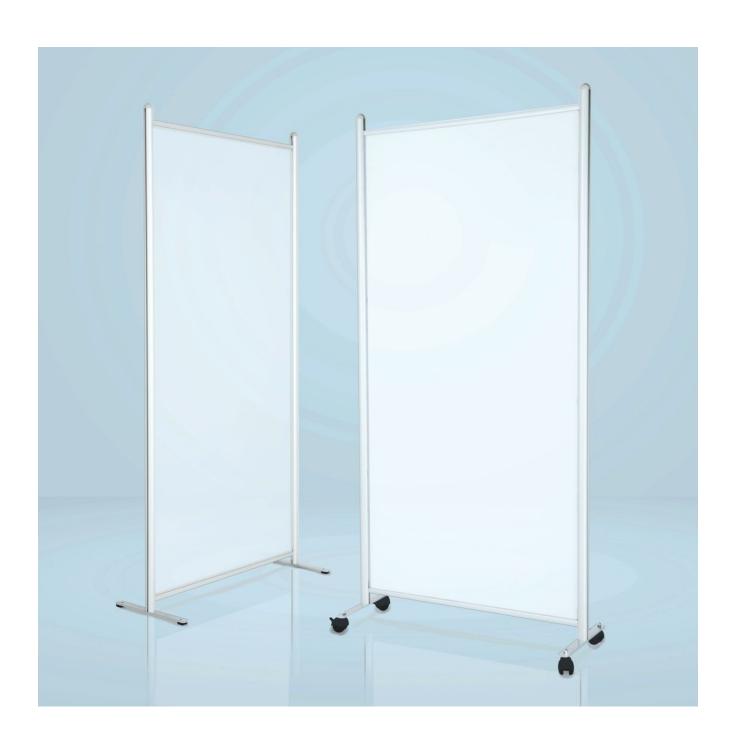

## **Short Description**

- Smart looking medical privacy screens available with or without wheels
- White painted aluminium frame with opaque white infill panel wipe clean
- Privacy screen stands 2m tall by 1m wide. More attractive than standard hospital screens

## Medical screens which offer privacy in any environment

Our medical privacy screens are more stylish than regular hospital screens. They can be used as mobile privacy screens in many different environments. As well as offering medical screens on wheels there is a freestanding privacy screen supported on stable feet. The screen is light enough to be carried by one person, yet sturdy enough to be used in a busy medical or non-medical space as a free standing unit.

#### Screens provide privacy and protection

This modular privacy screen stands 2m tall which helps reduce airborne transmission of viruses between people separated by the screen. Each privacy screen is 1m wide. The support frame and feet are both finished with white paint providing a tough and easy-clean surface.

When not in use these floor standing screens can be nested, thus taking up little storage space. They can be used in changing areas and link kits are available to order if required. Because these opaque screens are light and easy to move they do not interfere significantly with floor cleaning operations.