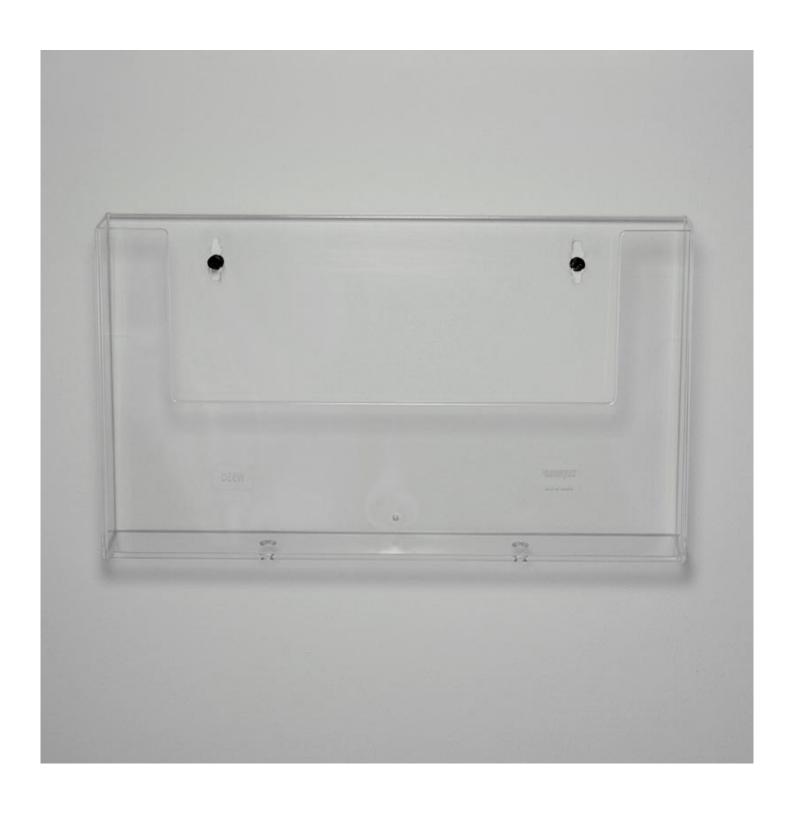

# Landscape A4 wall mounted leaflet holder

### **Short Description**

- Landscape A4 single pocket leaflet holder
- Made in good quality crystal clear styrene
- Robust and strong with keyhole fixing points for mounting on walls

#### Clear leaflet dispenser for mounting on walls

This clear leaflet dispenser comes ready to mount to walls with its built-in screw ports for landscape presentation. Made from crystal clear styrene, this A<sub>4</sub> sized leaflet holder is ideal for dispenser a stack of landscape flyers, leaflets, or lightweight brochures.