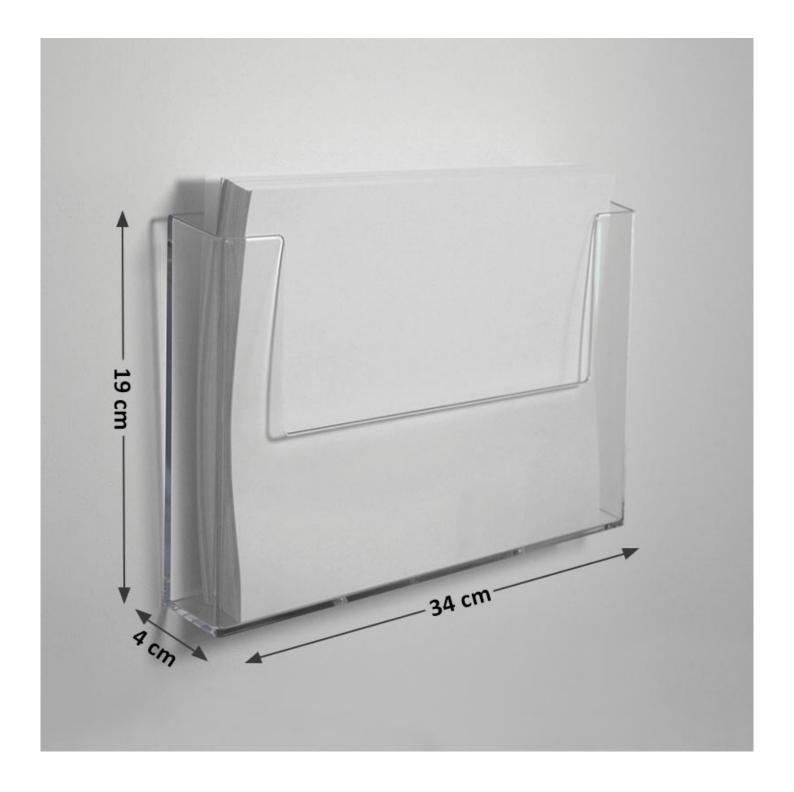

We also stock the popular A4 portrait brochure holders in larger quantities.

| More Information       | A4 Landscape wall mounted leaflet holder The A4 landscape wall mounted leaflet holder is made from a durable and rigid clear plastic material to keep your leaflets and brochures clean, tidy and protected. Pre-drilled keyhole fixing points makes the dispenser ready and easy to fix to your wall.                                                                                                                                                                                                                                                                      |
|------------------------|-----------------------------------------------------------------------------------------------------------------------------------------------------------------------------------------------------------------------------------------------------------------------------------------------------------------------------------------------------------------------------------------------------------------------------------------------------------------------------------------------------------------------------------------------------------------------------|
| Product Dimensions     | Landscape A4 leaflet holder - internal dimensions  Length = 340mm (34cm) Depth = 38mm (3.8cm) Height = 186mm (18.6cm)                                                                                                                                                                                                                                                                                                                                                                                                                                                       |
| Delivery and Returns   | <ul> <li>We offer a choice of delivery options tailored to the goods selected and your location, calculated for you automatically in the Checkout. When feasible, you will be offered options for Free, Economy or Next Day delivery.</li> <li>Any product returned by the purchaser must be unused and in its original packaging, which should be unmarked. If goods are received damaged or faulty we will take care of the problem.</li> <li>For detailed information about Delivery charges or Returns and refund policies, please click on the links below.</li> </ul> |
| Include in Google Feed | Yes                                                                                                                                                                                                                                                                                                                                                                                                                                                                                                                                                                         |
| Postable               | No                                                                                                                                                                                                                                                                                                                                                                                                                                                                                                                                                                          |
| Small parcel           | No                                                                                                                                                                                                                                                                                                                                                                                                                                                                                                                                                                          |
| Oversize               | No                                                                                                                                                                                                                                                                                                                                                                                                                                                                                                                                                                          |