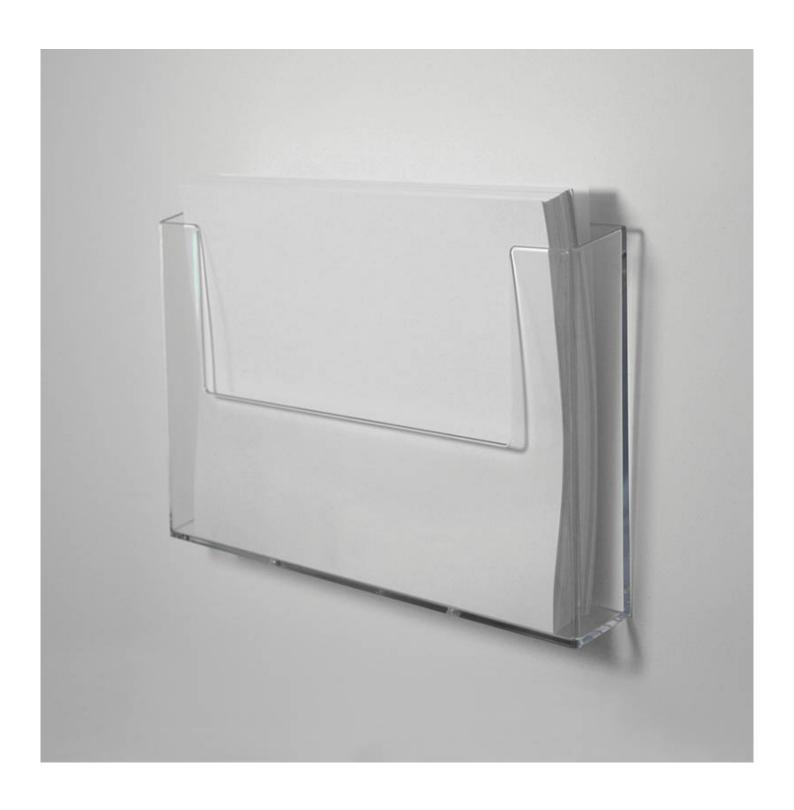

### **Short Description**

- Landscape A4 single pocket leaflet holder
- Made in good quality crystal clear styrene
- Robust and strong with keyhole fixing points for mounting on walls

#### Clear leaflet dispenser for mounting on walls

This clear leaflet dispenser comes ready to mount to walls with its built-in screw ports for landscape presentation. Made from crystal clear styrene, this A<sub>4</sub> sized leaflet holder is ideal for dispenser a stack of landscape flyers, leaflets, or lightweight brochures.