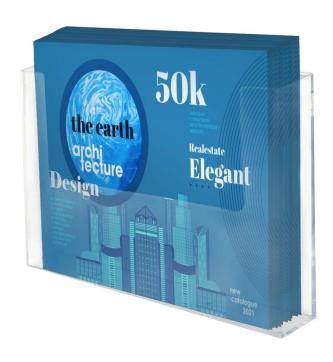

# Landscape A4 wall mounted leaflet holder

### **Short Description**

- Landscape A4 single pocket leaflet holder
- Made in good quality crystal clear styrene
- Robust and strong with keyhole fixing points for mounting on walls

#### Clear leaflet dispenser for mounting on walls

This clear leaflet dispenser comes ready to mount to walls with its built-in screw ports for landscape presentation. Made from crystal clear styrene, this A<sub>4</sub> sized leaflet holder is ideal for dispenser a stack of landscape flyers, leaflets, or lightweight brochures.