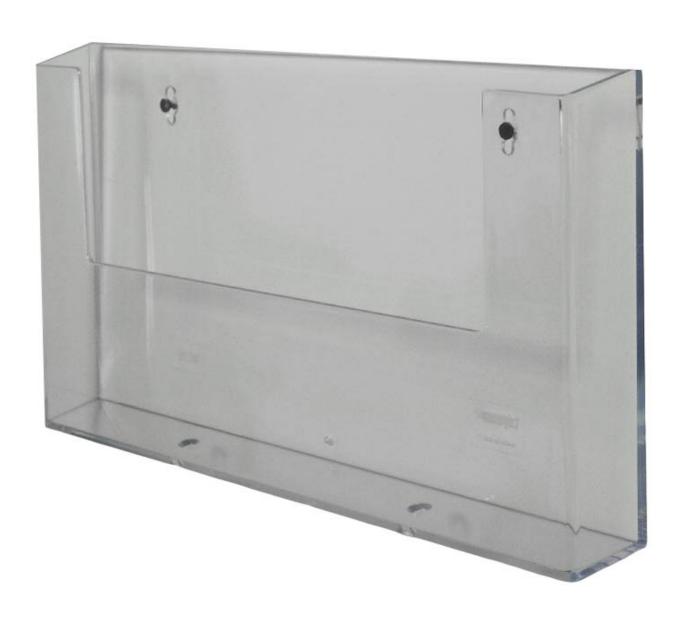

# Landscape A4 wall mounted leaflet holder

### **Short Description**

- Landscape A4 single pocket leaflet holder
- Made in good quality crystal clear styrene
- Robust and strong with keyhole fixing points for mounting on walls

#### Clear leaflet dispenser for mounting on walls

This clear leaflet dispenser comes ready to mount to walls with its built-in screw ports for landscape presentation. Made from crystal clear styrene, this A<sub>4</sub> sized leaflet holder is ideal for dispenser a stack of landscape flyers, leaflets, or lightweight brochures.