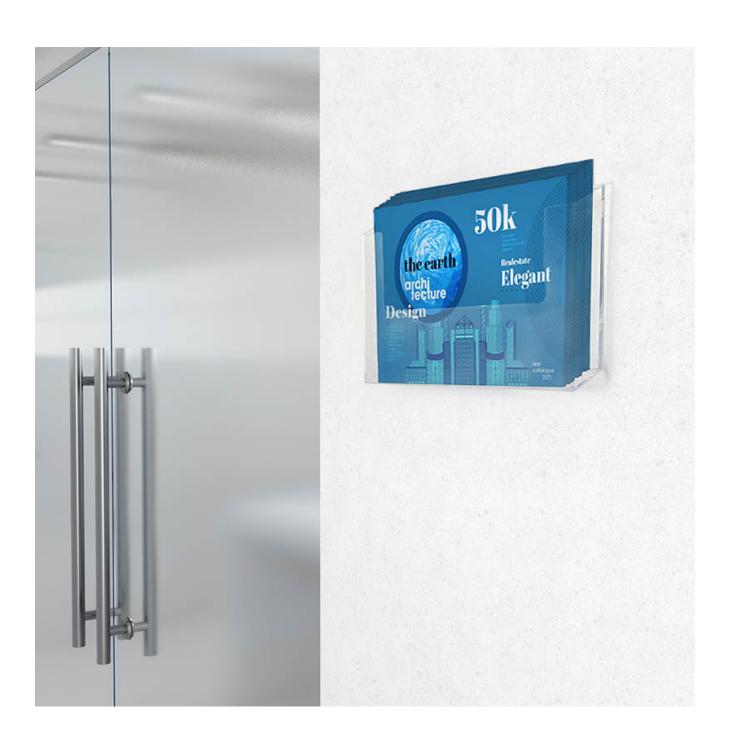

#### Clear leaflet dispenser for mounting on walls

This clear leaflet dispenser comes ready to mount to walls with its built-in screw ports for landscape presentation. Made from crystal clear styrene, this A<sub>4</sub> sized leaflet holder is ideal for dispenser a stack of landscape flyers, leaflets, or lightweight brochures.

Keep your leaflets and brochures tidy and professional-looking by placing them in the A4 landscape leaflet

holders - looks so much better than leaflets and flyers scattered over reception areas, till points and tables! Mount the holder at eye level to maximise space and enhance visibility. This is a perfect display option for all kinds of leaflets - from advertisements and promotions to informational literature.

#### Ideal for use in:

- Universities and colleges
- School reception areas and classrooms
- Museums and galleries
- Shops, stores, and shopping malls
- Leisure centres and gyms
- Tourist and visitor information areas
- Industrial settings and staff areas