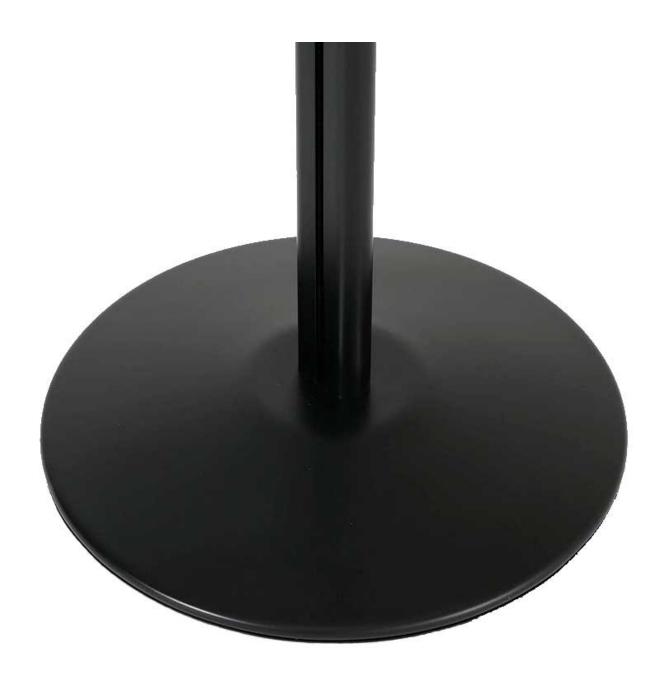

- Takes graphics and information inserts of up to 6 mm thickness
- Sturdy and durable and with weatherproof posters can be used outdoors too
- The weighted base is 6kg ensuring your stand remains stable

| More Information          | Suitable applications for double-sided stand  Double-sided poster board stand is perfect for use indoors with printed paper posters or lightweight foamboard inserts up to 6 mm thick. When displaying posters, the clear plastic cover sheets provide protection from finger marks and dust. They do not offer protection against rain.  The stands may also be used outdoors with the following limitations:  Posters should be printed on waterproof material or use a direct-printed display-board or alternative weather-resistant substrate.  A2 size is generally stable in medium exposure outdoor situations but not in strong wind.  A1 size should be confined to more sheltered locations to prevent possible toppling over due to wind force or strong gusts  Both models are portable and can be carried indoors with relative ease. |
|---------------------------|----------------------------------------------------------------------------------------------------------------------------------------------------------------------------------------------------------------------------------------------------------------------------------------------------------------------------------------------------------------------------------------------------------------------------------------------------------------------------------------------------------------------------------------------------------------------------------------------------------------------------------------------------------------------------------------------------------------------------------------------------------------------------------------------------------------------------------------------------|
| Product Dimensions        | Maximum poster thickness is 1 mm with protectors and divider Rigid poster board maximum thickness is 6mm without protectors and divider A2 stand and frame height is 1560mm and weighs 9.2 kg approx. A1 stand and frame height is 1808mm and weighs 9.8 kg approx.                                                                                                                                                                                                                                                                                                                                                                                                                                                                                                                                                                                |
| Assembly and Installation | During assembly, the frame can be positioned either portrait or landscape as mounting holes are provided to suit both orientations. The frame can subsequently be demounted and re-fixed in the opposite orientation. Double-sided poster stand is easy to assemble, as shown in the video below.                                                                                                                                                                                                                                                                                                                                                                                                                                                                                                                                                  |
| Delivery and Returns      | <ul> <li>We offer a choice of delivery options tailored to the goods selected and your location, calculated for you automatically in the Checkout. When feasible, you will be offered options for Free, Economy or Next Day delivery.</li> <li>Any product returned by the purchaser must be unused and in its original packaging, which should be unmarked. If goods are received damaged or faulty we will take care of the problem.</li> <li>For detailed information about Delivery charges or Returns and refund policies, please click on the links below.</li> </ul>                                                                                                                                                                                                                                                                        |
| Include in Google Feed    | Yes                                                                                                                                                                                                                                                                                                                                                                                                                                                                                                                                                                                                                                                                                                                                                                                                                                                |
| Postable                  | No                                                                                                                                                                                                                                                                                                                                                                                                                                                                                                                                                                                                                                                                                                                                                                                                                                                 |
| Small parcel              | No                                                                                                                                                                                                                                                                                                                                                                                                                                                                                                                                                                                                                                                                                                                                                                                                                                                 |