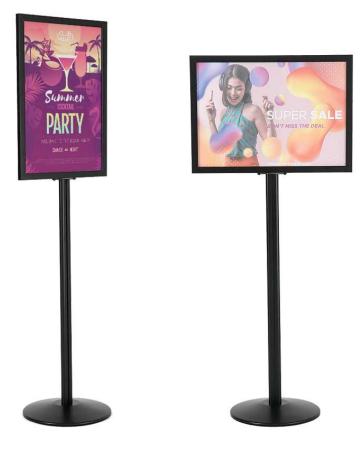

# **Double sided poster stand A2 A1**

### **Short Description**

- Free standing black double-sided poster stand for indoor and outdoor use\*
- Poster protectors and divider included, or use a poster board printed on both sides
- Display your A2 and A1 posters in portrait or landscape

### Advertising and information stand with double-sided slot-in frame

This advertising and information stand with a double-sided slot-in frame is ideal for ensuring your messages are seen in a number of different environments. The smart black painted finish is on trend in many contemporary and traditional locations.

#### Versatile display options

The beauty of this stand is in its versatility! You can set your display to portrait *or* landscape, so there is no need to compromise on your presentation style. The frame is very easy to use as you simply slot-in your graphics ... changing your messages and information couldn't be easier.

#### Use single or double-sided

The frame has been designed to take two standard posters back-to-back, with a divider to ensure no 'bleed through' of images, or a double sided rigid printed board. The stand and base have also been made with robust and durable materials so you can be confident that your poster stand will be safe in any number of environments. With all these options, it's no wonder this is such a perfect advertising and information solution for all kinds of spaces – from museums and galleries to shops and theatres.