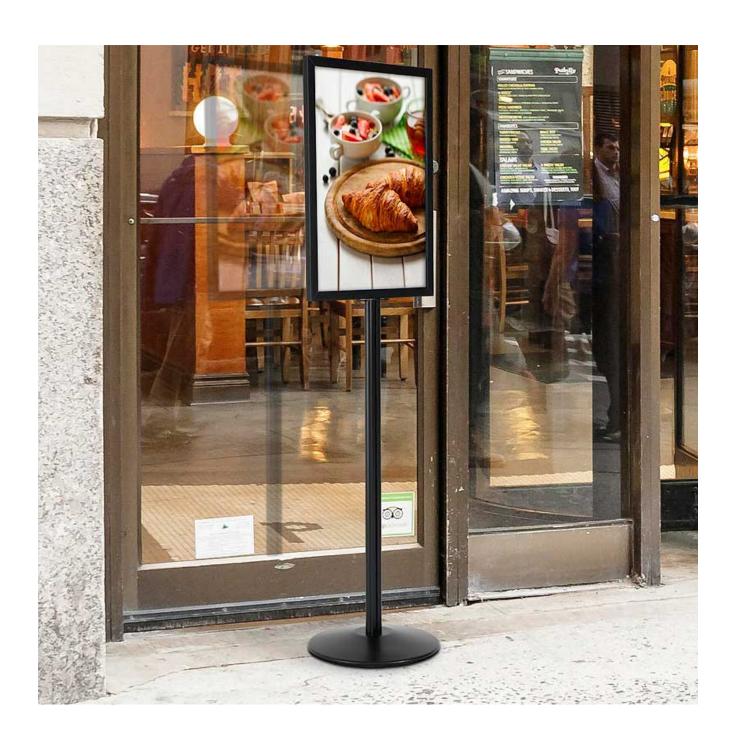

Sturdy and durable, the double-sided poster stand is an excellent choice for getting your advert, promotion or information seen in busy areas such as shopping malls and department stores, reception areas, hospitality and events venues and outdoor leisure spaces. \*See More Information regarding possible outdoor use.

- Takes graphics and information inserts of up to 6 mm thickness
- Sturdy and durable and with weatherproof posters can be used outdoors too
- The weighted base is 6kg ensuring your stand remains stable

| More Information          | Suitable applications for double-sided stand  Double-sided poster board stand is perfect for use indoors with printed paper posters or lightweight foamboard inserts up to 6 mm thick. When displaying posters, the clear plastic cover sheets provide protection from finger marks and dust. They do not offer protection against rain.  The stands may also be used outdoors with the following limitations:  Posters should be printed on waterproof material or use a direct-printed display-board or alternative weather-resistant substrate.  A2 size is generally stable in medium exposure outdoor situations but not in strong wind.  A1 size should be confined to more sheltered locations to prevent possible toppling over due to wind force or strong gusts  Both models are portable and can be carried indoors with relative ease. |
|---------------------------|----------------------------------------------------------------------------------------------------------------------------------------------------------------------------------------------------------------------------------------------------------------------------------------------------------------------------------------------------------------------------------------------------------------------------------------------------------------------------------------------------------------------------------------------------------------------------------------------------------------------------------------------------------------------------------------------------------------------------------------------------------------------------------------------------------------------------------------------------|
| Product Dimensions        | Maximum poster thickness is 1 mm with protectors and divider Rigid poster board maximum thickness is 6mm without protectors and divider A2 stand and frame height is 1560mm and weighs 9.2 kg approx. A1 stand and frame height is 1808mm and weighs 9.8 kg approx.                                                                                                                                                                                                                                                                                                                                                                                                                                                                                                                                                                                |
| Assembly and Installation | During assembly, the frame can be positioned either portrait or landscape as mounting holes are provided to suit both orientations. The frame can subsequently be demounted and re-fixed in the opposite orientation. Double-sided poster stand is easy to assemble, as shown in the video below.                                                                                                                                                                                                                                                                                                                                                                                                                                                                                                                                                  |
| Delivery and Returns      | <ul> <li>We offer a choice of delivery options tailored to the goods selected and your location, calculated for you automatically in the Checkout. When feasible, you will be offered options for Free, Economy or Next Day delivery.</li> <li>Any product returned by the purchaser must be unused and in its original packaging, which should be unmarked. If goods are received damaged or faulty we will take care of the problem.</li> <li>For detailed information about Delivery charges or Returns and refund policies, please click on the links below.</li> </ul>                                                                                                                                                                                                                                                                        |
| Include in Google Feed    | Yes                                                                                                                                                                                                                                                                                                                                                                                                                                                                                                                                                                                                                                                                                                                                                                                                                                                |
| Postable                  | No                                                                                                                                                                                                                                                                                                                                                                                                                                                                                                                                                                                                                                                                                                                                                                                                                                                 |
| Small parcel              | No                                                                                                                                                                                                                                                                                                                                                                                                                                                                                                                                                                                                                                                                                                                                                                                                                                                 |