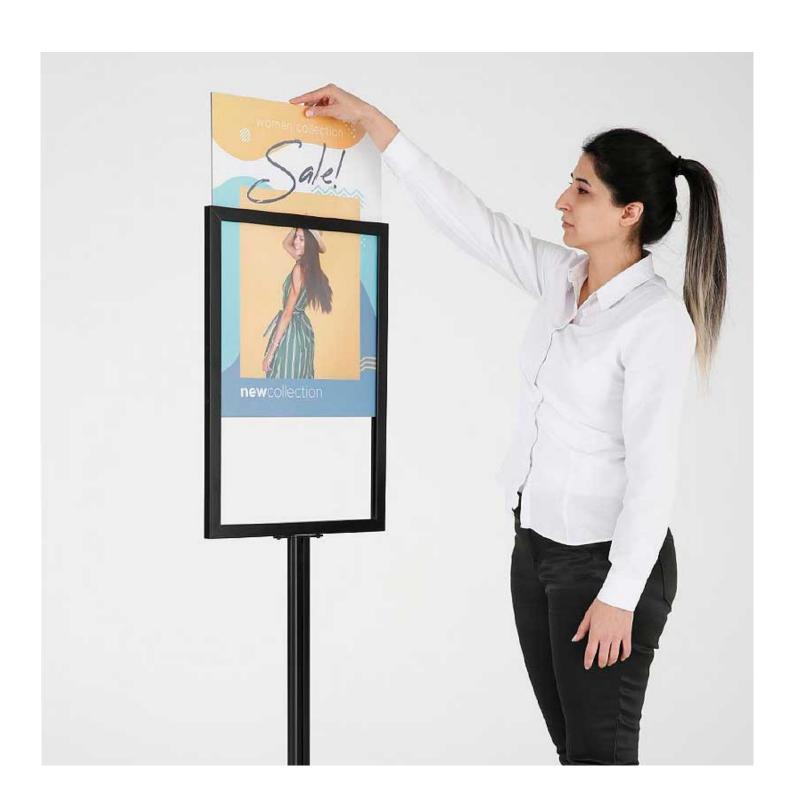

• The double-sided slide-in poster frame is so easy to use – change your boards in an instant! https://dev.sign-holders.co.uk/floor-stands-and-easels/signboard-holders/double-sided-poster-stand-a2-a1.ht

- Takes graphics and information inserts of up to 6 mm thickness
- Sturdy and durable and with weatherproof posters can be used outdoors too
- The weighted base is 6kg ensuring your stand remains stable

#### Use single or double-sided

The frame has been designed to take two standard posters back-to-back, with a divider to ensure no 'bleed through' of images, or a double sided rigid printed board. The stand and base have also been made with robust and durable materials so you can be confident that your poster stand will be safe in any number of environments. With all these options, it's no wonder this is such a perfect advertising and information solution for all kinds of spaces – from museums and galleries to shops and theatres.