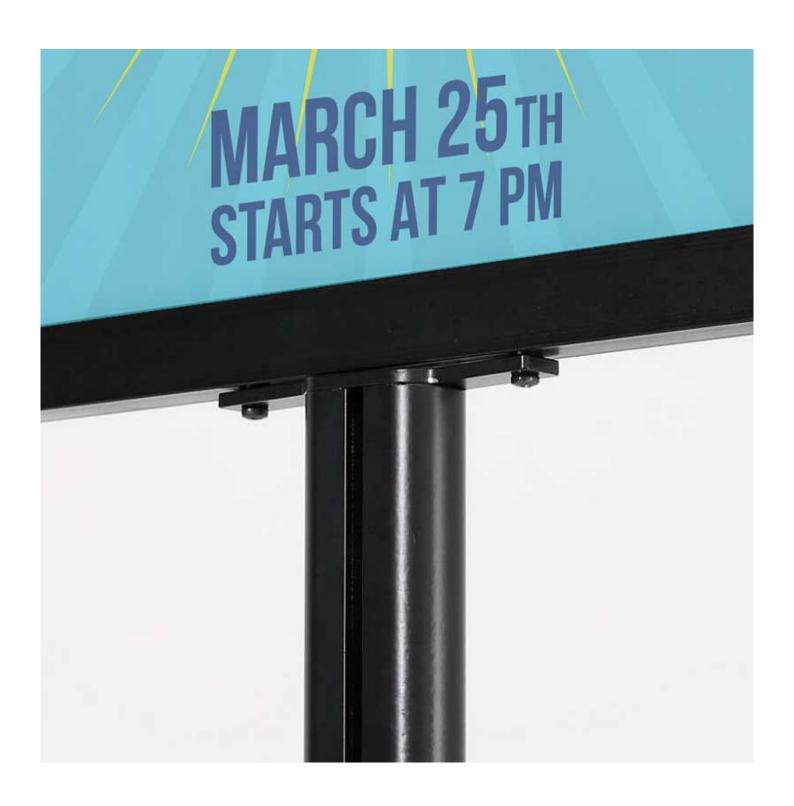

• The double-sided slide-in poster frame is so easy to use – change your boards in an instant! https://dev.sign-holders.co.uk/floor-stands-and-easels/signboard-holders/double-sided-poster-stand-a2-a1.ht

#### Versatile display options

The beauty of this stand is in its versatility! You can set your display to portrait *or* landscape, so there is no need to compromise on your presentation style. The frame is very easy to use as you simply slot-in your graphics ... changing your messages and information couldn't be easier.

#### Use single or double-sided

The frame has been designed to take two standard posters back-to-back, with a divider to ensure no 'bleed through' of images, or a double sided rigid printed board. The stand and base have also been made with robust and durable materials so you can be confident that your poster stand will be safe in any number of environments. With all these options, it's no wonder this is such a perfect advertising and information solution for all kinds of spaces – from museums and galleries to shops and theatres.