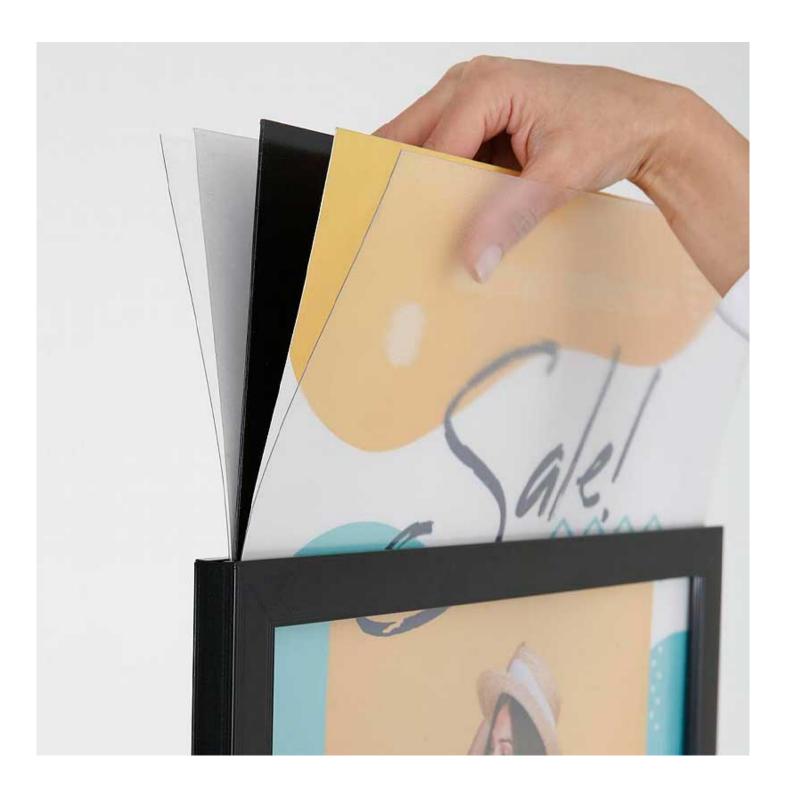

• The double-sided slide-in poster frame is so easy to use – change your boards in an instant! https://dev.sign-holders.co.uk/floor-stands-and-easels/signboard-holders/double-sided-poster-stand-a2-a1.ht

- Takes graphics and information inserts of up to 6 mm thickness
- Sturdy and durable and with weatherproof posters can be used outdoors too
- The weighted base is 6kg ensuring your stand remains stable

#### Versatile display options

The beauty of this stand is in its versatility! You can set your display to portrait *or* landscape, so there is no need to compromise on your presentation style. The frame is very easy to use as you simply slot-in your graphics ... changing your messages and information couldn't be easier.

#### Use single or double-sided

The frame has been designed to take two standard posters back-to-back, with a divider to ensure no 'bleed through' of images, or a double sided rigid printed board. The stand and base have also been made with robust and durable materials so you can be confident that your poster stand will be safe in any number of environments. With all these options, it's no wonder this is such a perfect advertising and information solution for all kinds of spaces – from museums and galleries to shops and theatres.

| More Information          | Suitable applications for double-sided stand  Double-sided poster board stand is perfect for use indoors with printed paper posters or lightweight foamboard inserts up to 6 mm thick. When displaying posters, the clear plastic cover sheets provide protection from finger marks and dust. They do not offer protection against rain.  The stands may also be used outdoors with the following limitations:  Posters should be printed on waterproof material or use a direct-printed display-board or alternative weather-resistant substrate.  A2 size is generally stable in medium exposure outdoor situations but not in strong wind.  A1 size should be confined to more sheltered locations to prevent possible toppling over due to wind force or strong gusts  Both models are portable and can be carried indoors with relative ease. |
|---------------------------|----------------------------------------------------------------------------------------------------------------------------------------------------------------------------------------------------------------------------------------------------------------------------------------------------------------------------------------------------------------------------------------------------------------------------------------------------------------------------------------------------------------------------------------------------------------------------------------------------------------------------------------------------------------------------------------------------------------------------------------------------------------------------------------------------------------------------------------------------|
| Product Dimensions        | Maximum poster thickness is 1 mm with protectors and divider Rigid poster board maximum thickness is 6mm without protectors and divider A2 stand and frame height is 1560mm and weighs 9.2 kg approx. A1 stand and frame height is 1808mm and weighs 9.8 kg approx.                                                                                                                                                                                                                                                                                                                                                                                                                                                                                                                                                                                |
| Assembly and Installation | During assembly, the frame can be positioned either portrait or landscape as mounting holes are provided to suit both orientations. The frame can subsequently be demounted and re-fixed in the opposite orientation. Double-sided poster stand is easy to assemble, as shown in the video below.                                                                                                                                                                                                                                                                                                                                                                                                                                                                                                                                                  |
| Delivery and Returns      | <ul> <li>We offer a choice of delivery options tailored to the goods selected and your location, calculated for you automatically in the Checkout. When feasible, you will be offered options for Free, Economy or Next Day delivery.</li> <li>Any product returned by the purchaser must be unused and in its original packaging, which should be unmarked. If goods are received damaged or faulty we will take care of the problem.</li> <li>For detailed information about Delivery charges or Returns and refund policies, please click on the links below.</li> </ul>                                                                                                                                                                                                                                                                        |
| Include in Google Feed    | Yes                                                                                                                                                                                                                                                                                                                                                                                                                                                                                                                                                                                                                                                                                                                                                                                                                                                |
| Postable                  | No                                                                                                                                                                                                                                                                                                                                                                                                                                                                                                                                                                                                                                                                                                                                                                                                                                                 |
| Small parcel              | No                                                                                                                                                                                                                                                                                                                                                                                                                                                                                                                                                                                                                                                                                                                                                                                                                                                 |