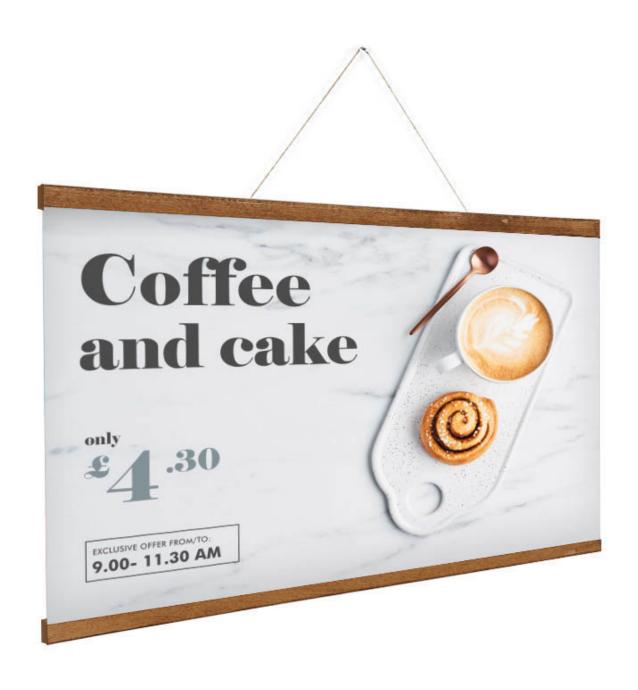

#### Magnetic wooden poster hanger

This minimalist magnetic wooden poster hanger frames your posters, messages, graphics and artwork beautifully. Available in a range of sizes, these frames have a contemporary rustic-industrial look to suit any modern and upmarket setting from boutique retailers and trendy bars and eateries to fashionable salons, spas and barbers – they also look fabulous in the home!

- Perfect frames for posters, prints, graphics, artwork, photography and fabric displays
- Use to frame a chalk card for an eye-catching noticeboard
- Strong magnets embedded in wooden bars firmly hold your posters in place
- Can be used single or double-sided
- Quick and easy poster change makes this frame brilliantly reusable
- These natural wood products can have slight colour variations
- Available in 4 different widths and suits any vertical length