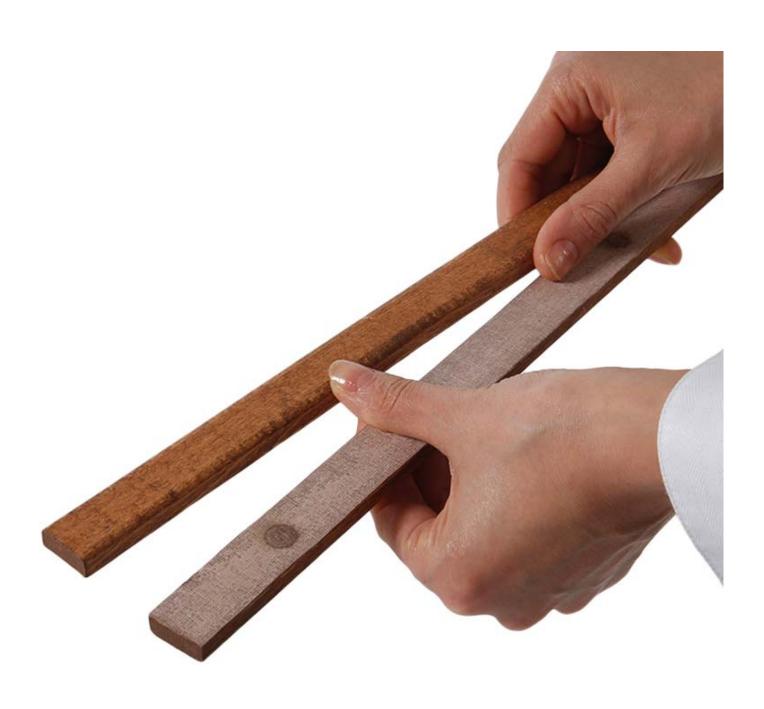

Each poster wood hanger set contains four magnetic wood bars which clip together into two pairs – all you need to do is insert your poster(s), clip together and hang! Suspend from the ceiling for a double-sided display or attach to a wall for a fresh framed look.

Made of top-quality wood, you can be confident that your frame will not warp or splinter. Each bar is also lined with felt to keep your poster or print safe from hanging marks or damage. The look is perfectly finished off with the string rope hanger.

## **Additional Information**

| More Information          | Using the 'poster snap' concept, these frames are sturdy, robust, look great <i>and</i> are a practical display solution for all kinds of locations. Poster snaps are hugely popular precisely because they are so easy to put together and exhibit: use as a wall hanging frame or hang from the ceiling for double-sided displays. Time to change your poster? No problem – unclip, set your new poster onto the top and bottom bars, place the fixing bars on top, clamp back together and you're ready to go! Use in the home to frame and display your favourite movie poster, artwork, chalk card or craft projects – easier to use than traditional frames and makes your art POP! Use in any number of public settings from retail, hospitality, beauty and civic centres. In fact, wherever you need to display information, promotional artwork or advertisements on a wall or from the ceiling. The wooden poster hanger will look great wherever you are. |
|---------------------------|-----------------------------------------------------------------------------------------------------------------------------------------------------------------------------------------------------------------------------------------------------------------------------------------------------------------------------------------------------------------------------------------------------------------------------------------------------------------------------------------------------------------------------------------------------------------------------------------------------------------------------------------------------------------------------------------------------------------------------------------------------------------------------------------------------------------------------------------------------------------------------------------------------------------------------------------------------------------------|
| Product Dimensions        | Available in four widths: 30cm (12 inches) 40cm (16 inches) 50cm (20 inches) 60cm (24 inches) These poster hangers will hold prints of any vertical length.                                                                                                                                                                                                                                                                                                                                                                                                                                                                                                                                                                                                                                                                                                                                                                                                           |
| Assembly and Installation | Clamp together and hang Each wooden poster hanger set contains two pairs of magnetic wood bars. Simply place the top and bottom edges of your poster on top of two of the bars then place the remaining two bars on top of the poster. The magnets in the bars will clamp together, holding your poster in place! Each bar has a felt lining, so your display is protected from damage. Each set even includes a string rope for hanging from the wall or ceiling.                                                                                                                                                                                                                                                                                                                                                                                                                                                                                                    |
| Include in Google Feed    | Yes                                                                                                                                                                                                                                                                                                                                                                                                                                                                                                                                                                                                                                                                                                                                                                                                                                                                                                                                                                   |
| Postable                  | No                                                                                                                                                                                                                                                                                                                                                                                                                                                                                                                                                                                                                                                                                                                                                                                                                                                                                                                                                                    |
| Small parcel              | No                                                                                                                                                                                                                                                                                                                                                                                                                                                                                                                                                                                                                                                                                                                                                                                                                                                                                                                                                                    |
| Oversize                  | No                                                                                                                                                                                                                                                                                                                                                                                                                                                                                                                                                                                                                                                                                                                                                                                                                                                                                                                                                                    |
|                           |                                                                                                                                                                                                                                                                                                                                                                                                                                                                                                                                                                                                                                                                                                                                                                                                                                                                                                                                                                       |