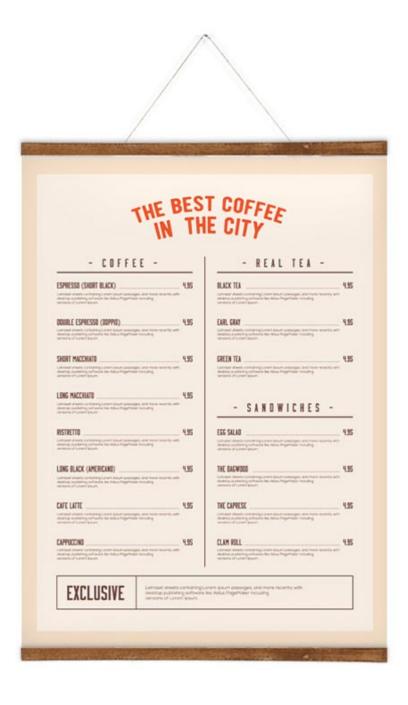

#### Magnetic wooden poster hanger

This minimalist magnetic wooden poster hanger frames your posters, messages, graphics and artwork beautifully. Available in a range of sizes, these frames have a contemporary rustic-industrial look to suit any modern and upmarket setting from boutique retailers and trendy bars and eateries to fashionable salons, spas and barbers – they also look fabulous in the home!

- Perfect frames for posters, prints, graphics, artwork, photography and fabric displays
- Use to frame a chalk card for an eye-catching noticeboard
- Strong magnets embedded in wooden bars firmly hold your posters in place
- Can be used single or double-sided
- Quick and easy poster change makes this frame brilliantly reusable
- These natural wood products can have slight colour variations
- Available in 4 different widths and suits any vertical length