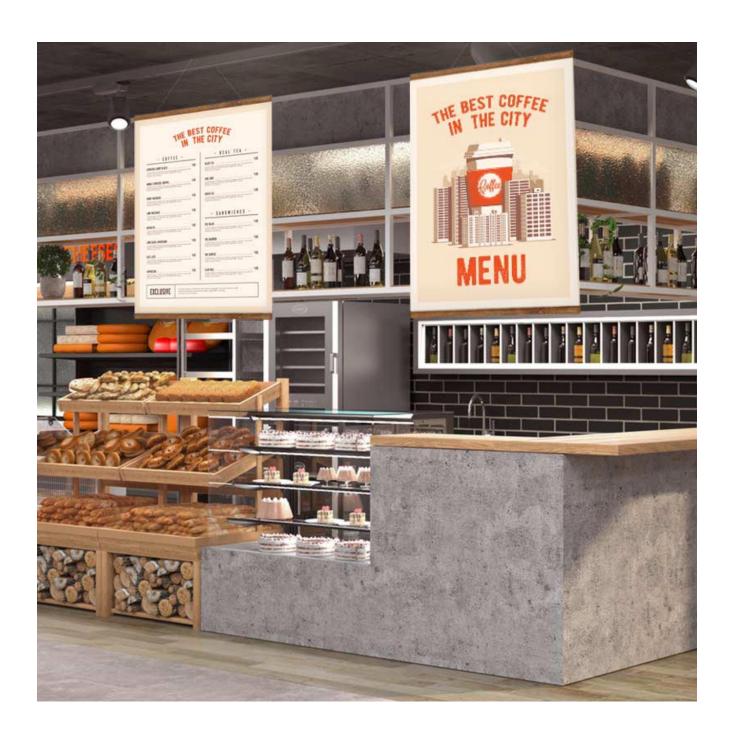

#### Magnetic wooden poster hanger

This minimalist magnetic wooden poster hanger frames your posters, messages, graphics and artwork beautifully. Available in a range of sizes, these frames have a contemporary rustic-industrial look to suit any modern and upmarket setting from boutique retailers and trendy bars and eateries to fashionable salons, spas and barbers – they also look fabulous in the home!

Each poster wood hanger set contains four magnetic wood bars which clip together into two pairs – all you need to do is insert your poster(s), clip together and hang! Suspend from the ceiling for a double-sided display or attach to a wall for a fresh framed look.

- Perfect frames for posters, prints, graphics, artwork, photography and fabric displays
- Use to frame a chalk card for an eye-catching noticeboard
- Strong magnets embedded in wooden bars firmly hold your posters in place
- Can be used single or double-sided
- Quick and easy poster change makes this frame brilliantly reusable
- These natural wood products can have slight colour variations
- Available in 4 different widths and suits any vertical length