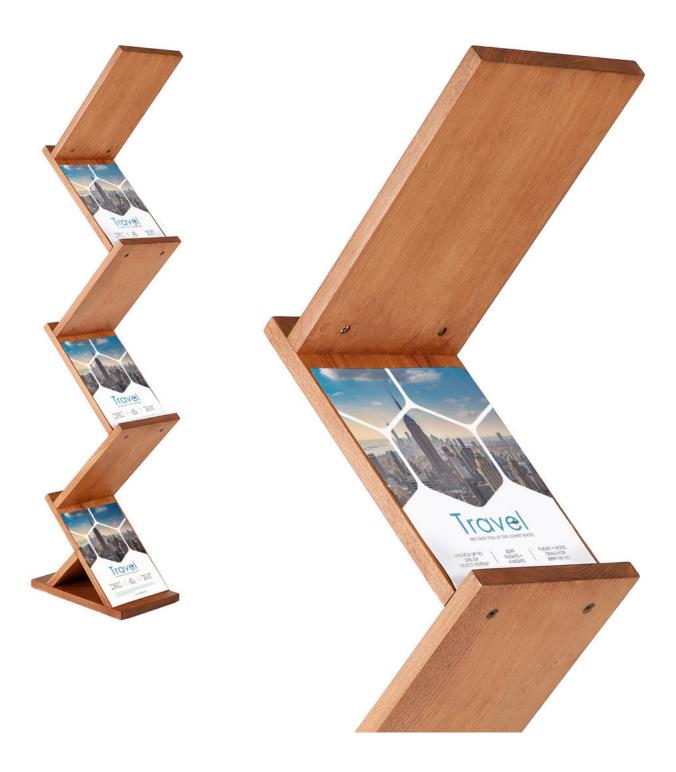

# Wooden Zig Zag leaflet display stand

#### Zig Zag design for double-sided literature display

This wooden literature display stand consists of five angled shelves in an attractive and vibrant 'zig zag' design, presenting leaflets on each side to catch your customer and client's attention. Freestanding wooden leaflet stand, made from attractive and sustainable beech wood, stands almost 150 cm tall. The double-sided design offers a unique way to show off your leaflets, brochures and advertising from all angles in a small space – perfect for smaller stores, exhibitions and retail stands.

- Sturdy and robust wooden zig zag leaflet display stand with a lacquered finish which brings out the natural beauty of the wood
- The zig zag design provides an attention-grabbing focal point for all your literature
- 5 A4 portrait shelves give plenty of space for your leaflets, brochures and magazines
- Additional lowest shelf can be used to stick on an additional leaflet or brand message
- Eco friendly leaflet holder stand made from beech wood sourced from sustainable forests