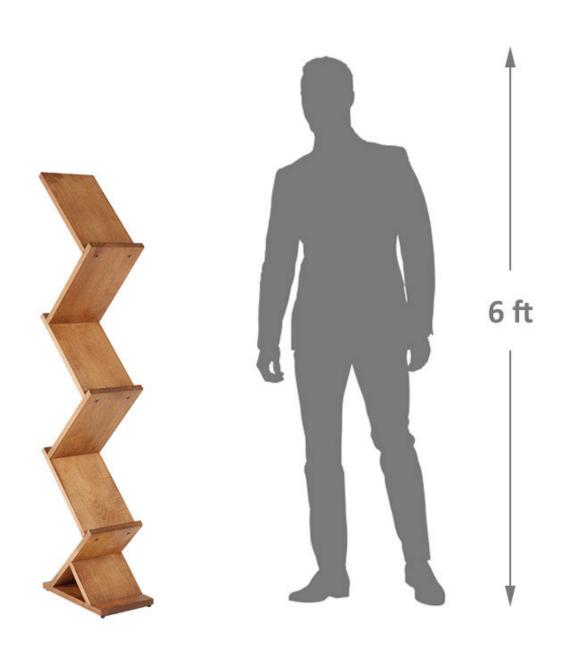

#### Zig Zag design for double-sided literature display

This wooden literature display stand consists of five angled shelves in an attractive and vibrant 'zig zag' design, presenting leaflets on each side to catch your customer and client's attention. Freestanding wooden leaflet stand, made from attractive and sustainable beech wood, stands almost 150 cm tall. The double-sided design offers a unique way to show off your leaflets, brochures and advertising from all angles in a small space – perfect for smaller stores, exhibitions and retail stands.

| More Information          | An environmentally-friendly alternative to plastic-based literature stands  Made from beech wood sourced from sustainable forests, this zig-zag leaflet stand offers an excellent and long-lasting ethical and eco-friendly alternative to the more commonly ;available plastics-based literature stands and shelves.                                                                                                                                                                                                                                                       |
|---------------------------|-----------------------------------------------------------------------------------------------------------------------------------------------------------------------------------------------------------------------------------------------------------------------------------------------------------------------------------------------------------------------------------------------------------------------------------------------------------------------------------------------------------------------------------------------------------------------------|
| Product Dimensions        | <ul> <li>Height: 1485 mm (58.5 inches)</li> <li>Depth: 370 mm (14.5 inches)</li> <li>Width: 220 mm (8.5 inches)</li> <li>5 A4 capacity shelves: 3 on one side, 2 on the other</li> </ul>                                                                                                                                                                                                                                                                                                                                                                                    |
| Assembly and Installation | Assembly required The Wooden zig zag leaflet display stand is shipped flat- packed with all parts required for assembly. Just follow the instructions on the assembly sheet or the video!                                                                                                                                                                                                                                                                                                                                                                                   |
| Delivery and Returns      | <ul> <li>We offer a choice of delivery options tailored to the goods selected and your location, calculated for you automatically in the Checkout. When feasible, you will be offered options for Free, Economy or Next Day delivery.</li> <li>Any product returned by the purchaser must be unused and in its original packaging, which should be unmarked. If goods are received damaged or faulty we will take care of the problem.</li> <li>For detailed information about Delivery charges or Returns and refund policies, please click on the links below.</li> </ul> |
| Include in Google Feed    | Yes                                                                                                                                                                                                                                                                                                                                                                                                                                                                                                                                                                         |
| Postable                  | No                                                                                                                                                                                                                                                                                                                                                                                                                                                                                                                                                                          |
| Small parcel              | No                                                                                                                                                                                                                                                                                                                                                                                                                                                                                                                                                                          |
| Oversize                  | No                                                                                                                                                                                                                                                                                                                                                                                                                                                                                                                                                                          |