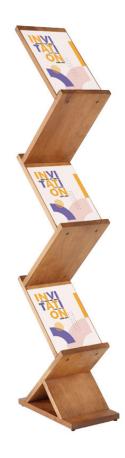

# Wooden Zig Zag leaflet display stand

#### Zig Zag design for double-sided literature display

This wooden literature display stand consists of five angled shelves in an attractive and vibrant 'zig zag' design, presenting leaflets on each side to catch your customer and client's attention. Freestanding wooden leaflet stand, made from attractive and sustainable beech wood, stands almost 150 cm tall. The double-sided design offers a unique way to show off your leaflets, brochures and advertising from all angles in a small space – perfect for smaller stores, exhibitions and retail stands.

- Sturdy and robust wooden zig zag leaflet display stand with a lacquered finish which brings out the natural beauty of the wood
- The zig zag design provides an attention-grabbing focal point for all your literature
- 5 A4 portrait shelves give plenty of space for your leaflets, brochures and magazines
- Additional lowest shelf can be used to stick on an additional leaflet or brand message
- Eco friendly leaflet holder stand made from beech wood sourced from sustainable forests