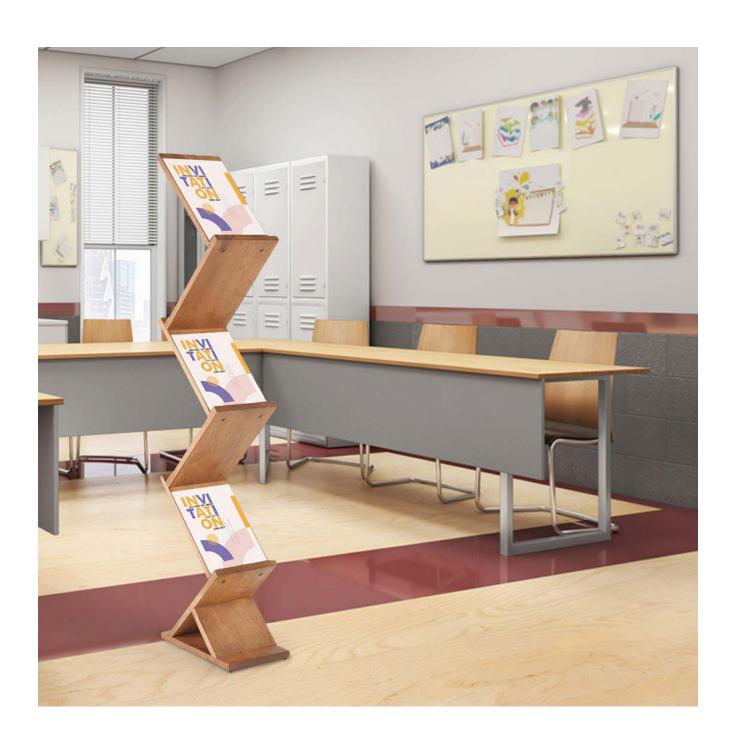

#### Zig Zag design for double-sided literature display

This wooden literature display stand consists of five angled shelves in an attractive and vibrant 'zig zag' design, presenting leaflets on each side to catch your customer and client's attention. Freestanding wooden leaflet stand, made from attractive and sustainable beech wood, stands almost 150 cm tall. The double-sided design offers a unique way to show off your leaflets, brochures and advertising from all angles in a small space – perfect for smaller stores, exhibitions and retail stands.

The high-quality and solid look and feel of this wooden brochure stand will suit a range of settings – for example, bookshops and libraries can use the shelves to highlight their books of the week or salon and spa reception areas can use this natural-looking product to present treatment brochures. In fact, consider using the Wooden Zig Zag wherever you need a free-standing, stable literature display!