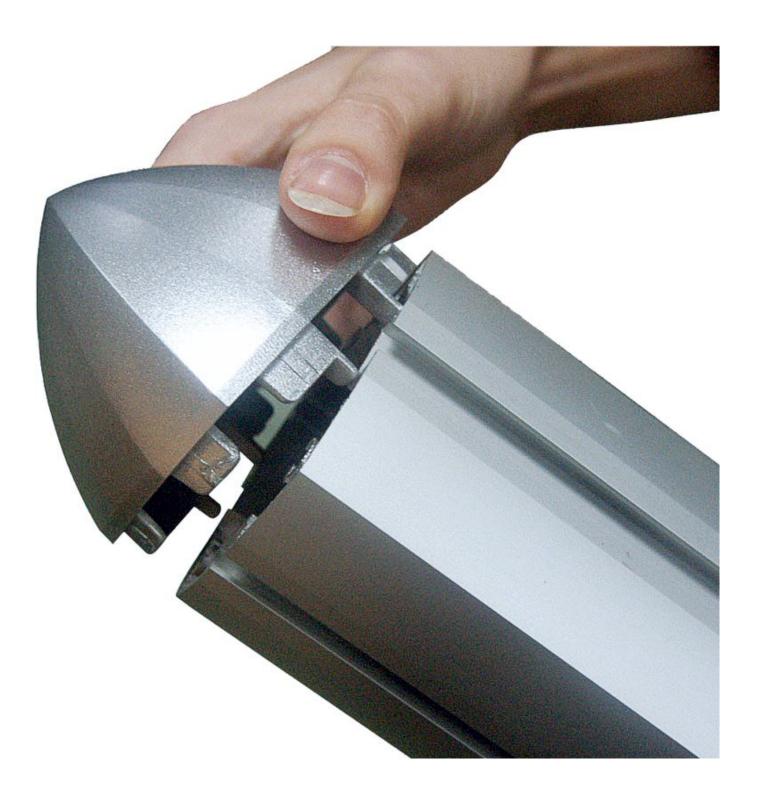

# Can I use this banner stand double-sided?

Yes, you can get banners printed double-sided. Alternatively, you have to line two banners up, back to back, and slide the poster grips onto both.

Assembling the banner stand is easy and should take just a few minutes - you will need the Allen key tools included and follow the assembly instructions provided. Build the base and pole unit and slide banner arms onto the pole. All of the components are height adjustable so choose the banner heights to suit you and tighten the allen screws to fix the banner arms in place. If you have purchased brochure dispensers, slide them down the pole first, then attach your banners, everything is adjustable to suit your needs. Once assembled, the whole unit can be moved 'as is' or can be dismantled again. The product is best suited to more permanent situations but the banners can be changed as often as required to suit new promotions. Please contact us if you have issues with building your stand - we're always happy to talk you through the steps.