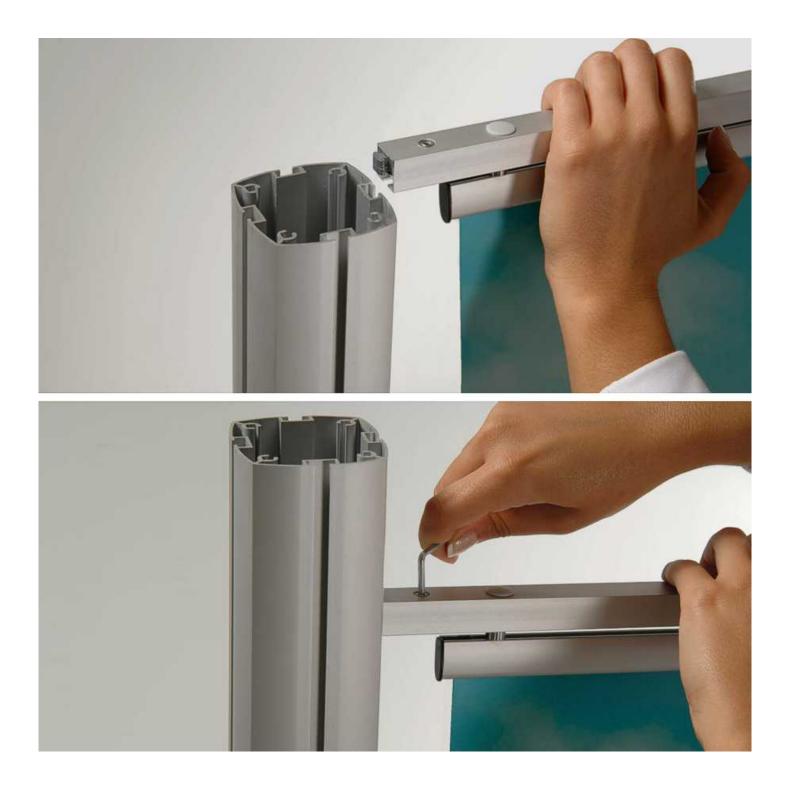

# How do I attach my banners to the banner stand?

Attaching banners to the stand couldn't be easier! Just follow the steps below:

• Slide open the black endcap on the banner arms and remove the poster grips

- Attach the grips to the top and bottom of the banner
- Carefully slide the poster grips back into the banner arm and close the black endcap

• Only the top banner arm is attached to the pole. The bottom arm is to add weight to the banner so it doesn't curl.