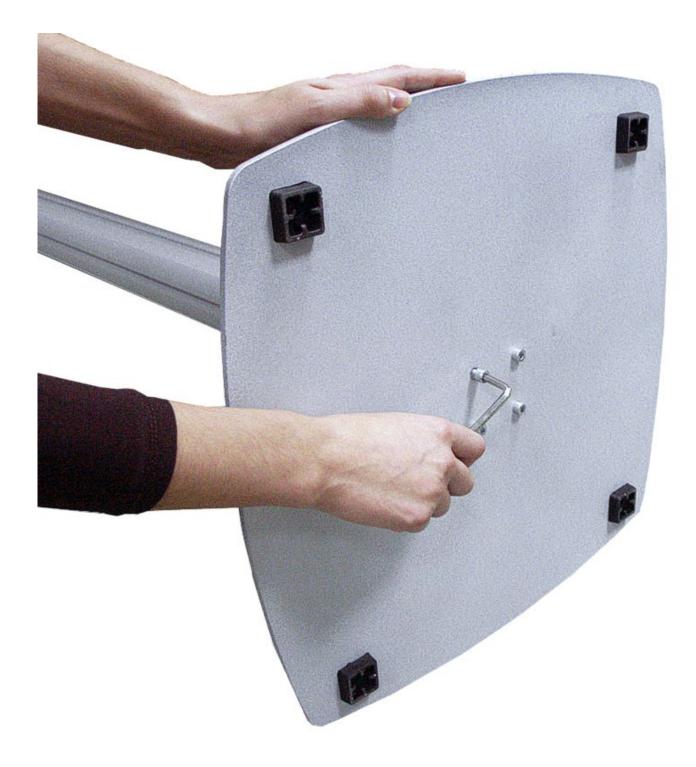

## How do I attach brochure boxes to my banner stand

Attaching leaflet holders or brochure dispensers is also easy: the pole has 4 different channels you can use. First, decide if you want a leaflet at the side of the banner or underneath. Gently slide the brochure dispenser down the channel and tighten the Allen key lock once at the required height.

# Can I use this banner stand double-sided?

Yes, you can get banners printed double-sided. Alternatively, you have to line two banners up, back to back, and slide the poster grips onto both.

Assembling the banner stand is easy and should take just a few minutes - you will need the Allen key tools included and follow the assembly instructions provided. Build the base and pole unit and slide banner arms onto the pole. All of the components are height adjustable so choose the banner heights to suit you and tighten the allen screws to fix the banner arms in place. If you have purchased brochure dispensers, slide them down the pole first, then attach your banners, everything is adjustable to suit your needs. Once assembled, the whole unit can be moved 'as is' or can be dismantled again. The product is best suited to more permanent situations but the banners can be changed as often as required to suit new promotions. Please contact us if you have issues with building your stand - we're always happy to talk you through the steps.