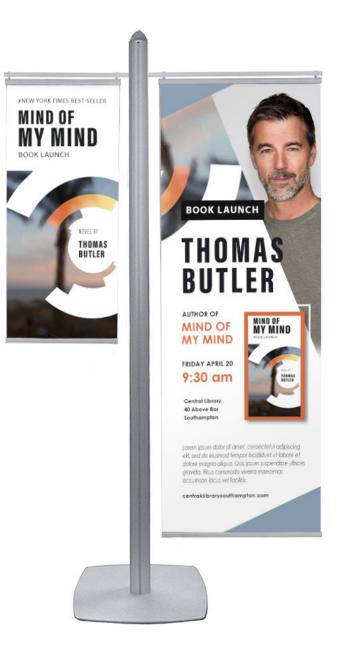

#### **Product Images**

#### Introducing Our Double-Banner Display Stands

Designed to provide a sturdy and stable platform for suspending twin advertising banners, our double-banner display stands are perfect for use in high foot-fall areas, such as malls, exhibition stands, universities, and public buildings.