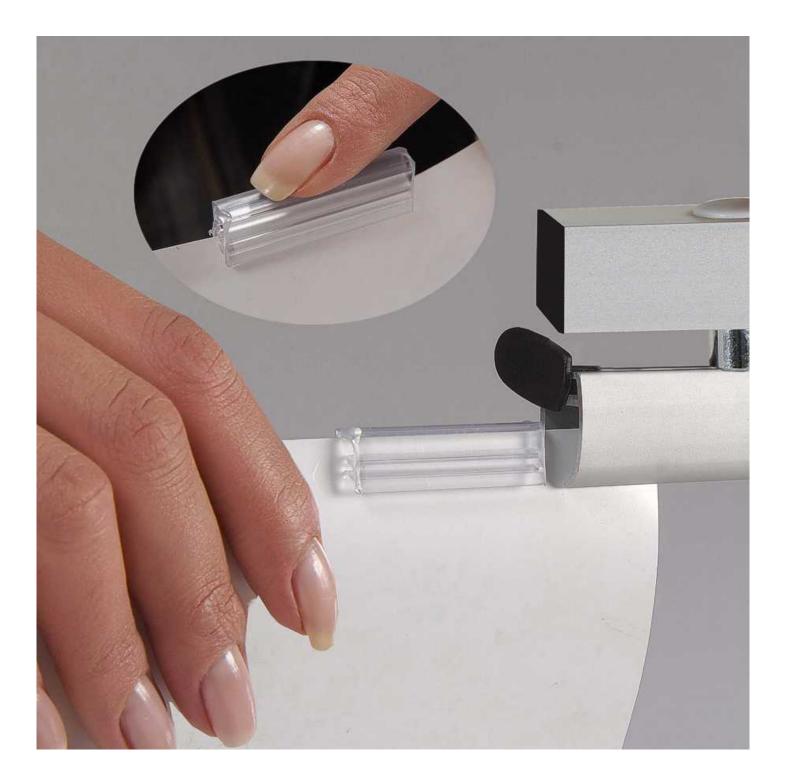

# How do I attach my banners to the banner stand?

Attaching banners to the stand couldn't be easier! Just follow the steps below:

• Slide open the black endcap on the banner arms and remove the poster grips

- Attach the grips to the top and bottom of the banner
- Carefully slide the poster grips back into the banner arm and close the black endcap

• Only the top banner arm is attached to the pole. The bottom arm is to add weight to the banner so it doesn't curl.