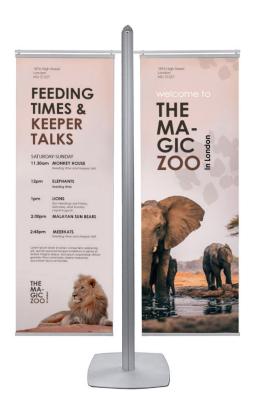

#### **Product Images**

#### Introducing Our Double-Banner Display Stands

Designed to provide a sturdy and stable platform for suspending twin advertising banners, our double-banner display stands are perfect for use in high foot-fall areas, such as malls, exhibition stands, universities, and public buildings.