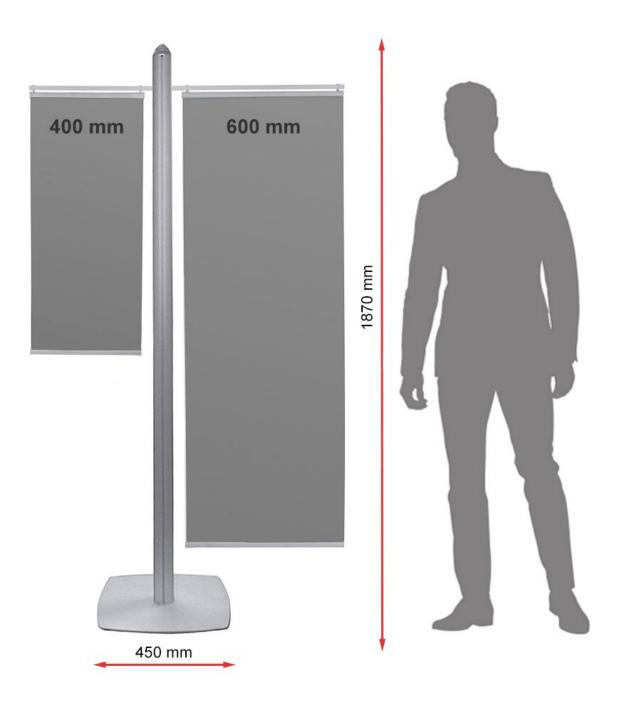

• Choose between two banner arm widths, 400mm or 600mm

- Floor-standing display stand with twin height-adjustable banner arms
- Complete with gripper rails to ensure banners hang straight and don't curl
- Print banners single-sided or double-sided, with any drop length up to 160 cm

Assembling this 1.8m high banner stand is a breeze with all the necessary tools included. The stand is strong and sturdy, weighing in at 15 kg when assembled, making it more reliable than some roll-up banners that can topple over. Please note that this twin banner stand is recommended for indoor use or under sheltered covered entrances.