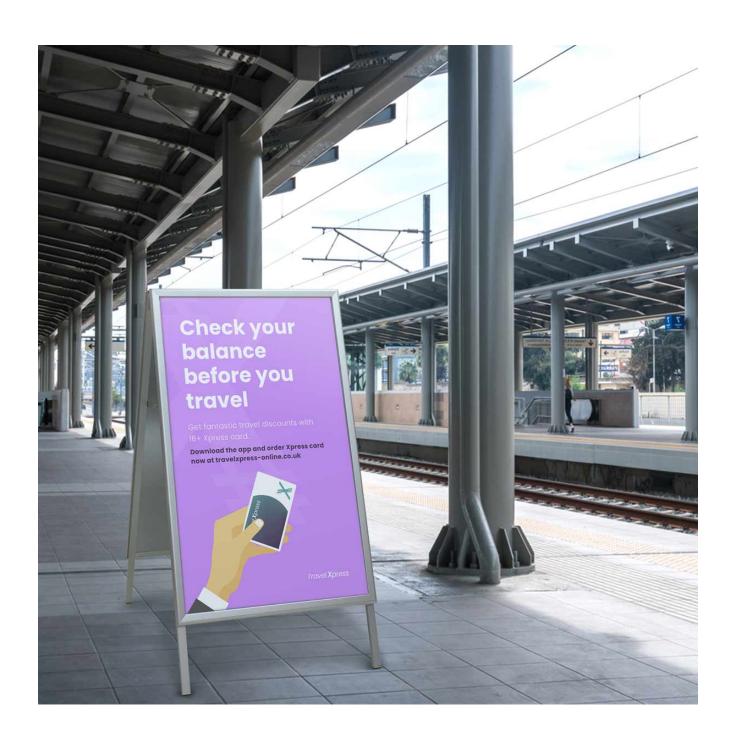

# Double Royal size A-board for rail operators

The new addition to our range of pavement signs is the Double Royal size A Board. Designed to create an impact in big spaces and be seen from afar or whilst on the move, this printing size has been used almost exclusively by underground and railway companies for the past 100 years but is now increasingly popular with entertainment venues and outdoor retail settings.

- Double Royal poster size is 40 inches high x 25 inches wide (1016 mm x 635 mm).
- · Designed for railway and transport hub platforms and concourses
- Also perfect for large hospitality and entertainment venues
- Excellent for eye-catching promotions in outdoor retail centres
- Quick and easy poster change
- Poster protectors included
- Robust pavement sign for heavy footfall areas