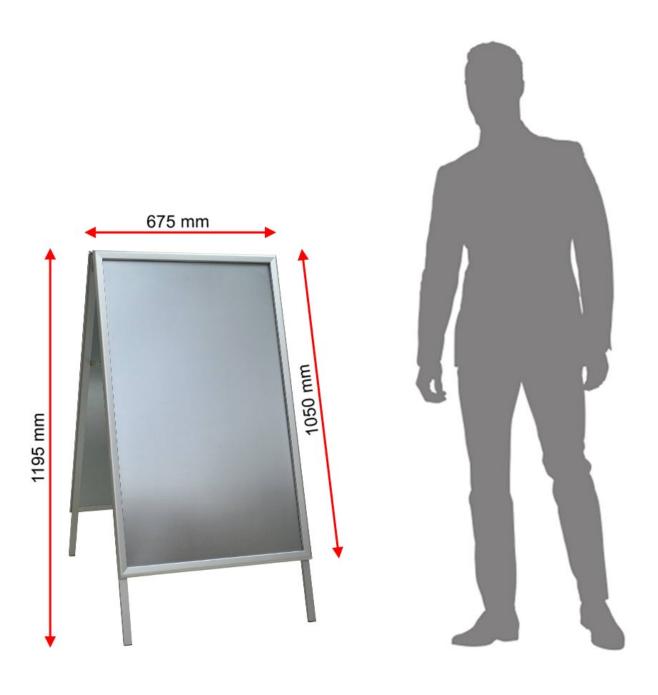

| More Information       | A board sign double royal  Pavement signs have long been used as a good value promotional tool in large indoor or outdoor spaces. The Double Royal A board pavement sign has been designed as part of a new range of products aimed at the transport industry, where being seen from distance and/or whilst on the move is a particular issue. This is a sizeable and robust sign holder that will cope well in heavy footfall areas and provides the print space to ensure that font sizes for communicating information can meet signage service level agreements. |
|------------------------|----------------------------------------------------------------------------------------------------------------------------------------------------------------------------------------------------------------------------------------------------------------------------------------------------------------------------------------------------------------------------------------------------------------------------------------------------------------------------------------------------------------------------------------------------------------------|
| Product Dimensions     | Double Royal size Closed height = 1195mm Open height = 1050mm Width = 675mm Poster frame = 1016mm x 635mm (40 inches high x 25 inches wide) Please note that this makes the A board a substantial piece of equipment!                                                                                                                                                                                                                                                                                                                                                |
| Include in Google Feed | Yes                                                                                                                                                                                                                                                                                                                                                                                                                                                                                                                                                                  |
| Postable               | No                                                                                                                                                                                                                                                                                                                                                                                                                                                                                                                                                                   |
| Small parcel           | No                                                                                                                                                                                                                                                                                                                                                                                                                                                                                                                                                                   |
| Oversize               | No                                                                                                                                                                                                                                                                                                                                                                                                                                                                                                                                                                   |