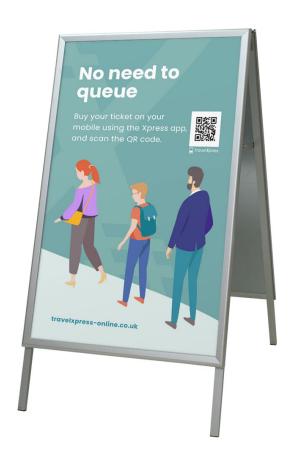

### **Short Description**

- Double Royal size A board for rail and transport hubs
- A-board pavement sign in double royal size: 635mm x 1016mm (25" x 40")
- Easy poster change snap-open-and-shut frame with poster covers.

# Double Royal size A-board for rail operators

The new addition to our range of pavement signs is the Double Royal size A Board. Designed to create an impact in big spaces and be seen from afar or whilst on the move, this printing size has been used almost exclusively by underground and railway companies for the past 100 years but is now increasingly popular with entertainment venues and outdoor retail settings.

- Double Royal poster size is 40 inches high x 25 inches wide (1016 mm x 635 mm).
- · Designed for railway and transport hub platforms and concourses
- Also perfect for large hospitality and entertainment venues
- Excellent for eye-catching promotions in outdoor retail centres
- Quick and easy poster change
- Poster protectors included
- Robust pavement sign for heavy footfall areas