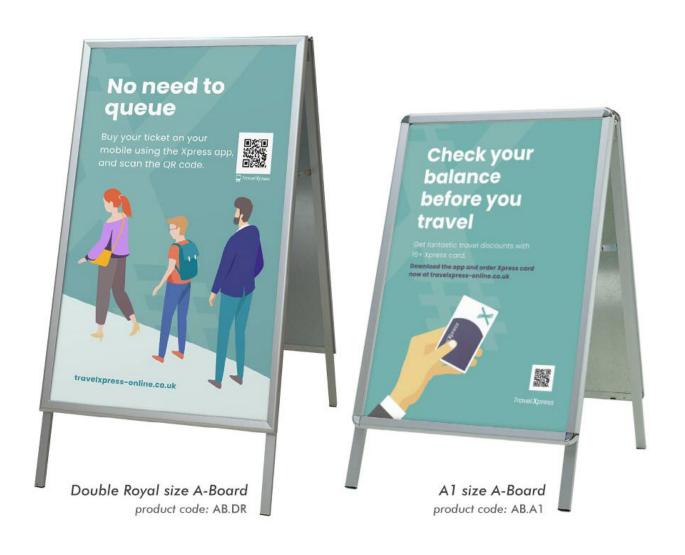

### **Short Description**

- Double Royal size A board for rail and transport hubs
- A-board pavement sign in double royal size: 635mm x 1016mm (25" x 40")
- Easy poster change snap-open-and-shut frame with poster covers.

- Double Royal poster size is 40 inches high x 25 inches wide (1016 mm x 635 mm).
- · Designed for railway and transport hub platforms and concourses
- Also perfect for large hospitality and entertainment venues
- Excellent for eye-catching promotions in outdoor retail centres
- Quick and easy poster change
- Poster protectors included
- Robust pavement sign for heavy footfall areas

| More Information       | A board sign double royal  Pavement signs have long been used as a good value promotional tool in large indoor or outdoor spaces. The Double Royal A board pavement sign has been designed as part of a new range of products aimed at the transport industry, where being seen from distance and/or whilst on the move is a particular issue. This is a sizeable and robust sign holder that will cope well in heavy footfall areas and provides the print space to ensure that font sizes for communicating information can meet signage service level agreements. |
|------------------------|----------------------------------------------------------------------------------------------------------------------------------------------------------------------------------------------------------------------------------------------------------------------------------------------------------------------------------------------------------------------------------------------------------------------------------------------------------------------------------------------------------------------------------------------------------------------|
| Product Dimensions     | Double Royal size Closed height = 1195mm Open height = 1050mm Width = 675mm Poster frame = 1016mm x 635mm (40 inches high x 25 inches wide) Please note that this makes the A board a substantial piece of equipment!                                                                                                                                                                                                                                                                                                                                                |
| Include in Google Feed | Yes                                                                                                                                                                                                                                                                                                                                                                                                                                                                                                                                                                  |
| Postable               | No                                                                                                                                                                                                                                                                                                                                                                                                                                                                                                                                                                   |
| Small parcel           | No                                                                                                                                                                                                                                                                                                                                                                                                                                                                                                                                                                   |
| Oversize               | No                                                                                                                                                                                                                                                                                                                                                                                                                                                                                                                                                                   |