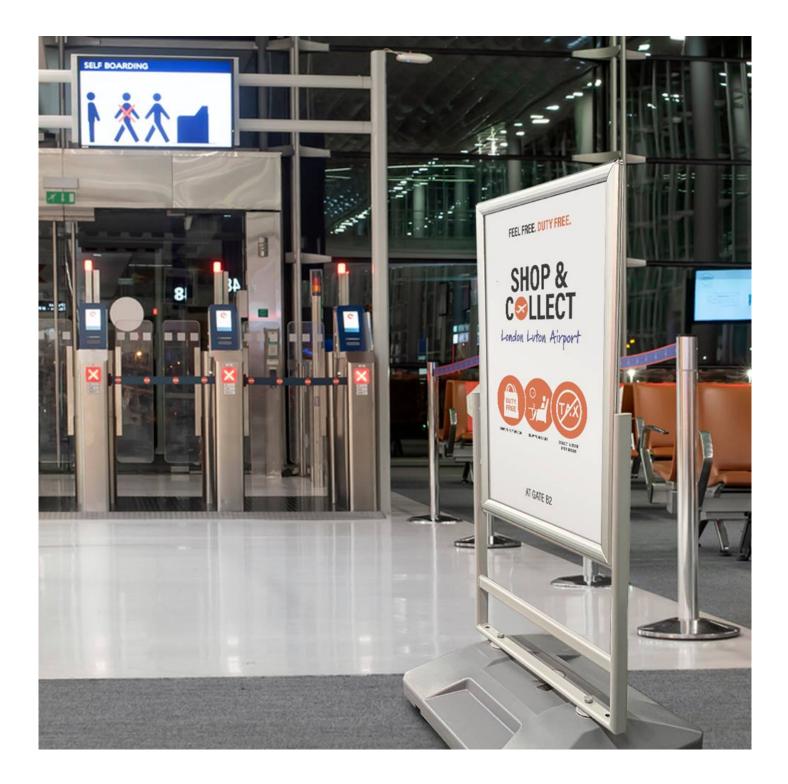

#### Double Royal poster stands for ticket halls and platforms.

This eye-catching double royal poster stand is perfect for use in ticket halls, rail platforms, public concourses and departure lounges. Designed to withstand the heavy footfall of today's mass transportation systems, the double royal information display stand is a substantial poster stand but is easy to use with its snap-open-and-shut poster frame and incorporated wheels for positioning.

- Waterproof double-sided snap action poster holders for double royal size posters (40"x25")
- Double royal paper size is 40 inches x 25 inches wide (1016mm x 635mm)
- Robust powder-coated frame to give height and stature to the poster holder
- Heavy water fill base 14kg dry and 40kg full
- Stable and heavy but easy to move with the base filled with a separate trolley tool
- Extra heavy-duty hinged poster covers included

The double royal poster stand is part of our range designed specifically for the rail industry however its size and quality make this an excellent poster stand for outside advertising and promotions in any large public space.