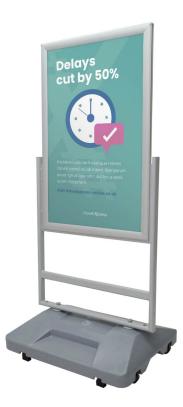

## **Short Description**

- Double Royal poster stand with wheels
- Heavy water fill base for stability in high-traffic areas
- Easy change poster system
- 1016mm x 635mm poster size
- These stands are made to order please email us on the contact us page if you have a requirement.

#### Double Royal poster stands for ticket halls and platforms.

This eye-catching double royal poster stand is perfect for use in ticket halls, rail platforms, public concourses and departure lounges. Designed to withstand the heavy footfall of today's mass transportation systems, the double royal information display stand is a substantial poster stand but is easy to use with its snap-open-and-shut poster frame and incorporated wheels for positioning.

- Waterproof double-sided snap action poster holders for double royal size posters (40"x25")
- Double royal paper size is 40 inches x 25 inches wide (1016mm x 635mm)
- Robust powder-coated frame to give height and stature to the poster holder
- Heavy water fill base 14kg dry and 40kg full
- Stable and heavy but easy to move with the base filled with a separate trolley tool
- Extra heavy-duty hinged poster covers included

### **Additional Information**

| More Information          | <b>Double royal is the preferred print size for rail and has been used by London Underground since 1908. It is becoming increasingly popular in a range of settings from retail to entertainment and hospitality due to its ability to be seen and create a quick but lasting impression. Our double royal poster frame and stand has been designed in partnership with a UK rail company to ensure it meets the needs of busy, modern rail hubs. It is a sizeable and robust piece of equipment that will not be knocked over in heavy footfall areas. The size of the frame ensures that your information display will be seen from afar and by people on the move.</b> |
|---------------------------|---------------------------------------------------------------------------------------------------------------------------------------------------------------------------------------------------------------------------------------------------------------------------------------------------------------------------------------------------------------------------------------------------------------------------------------------------------------------------------------------------------------------------------------------------------------------------------------------------------------------------------------------------------------------------|
| Product Dimensions        | Double Royal poster size = 40 inches by 25 inches<br>(1016mm x 635mm)<br>Height = 71 inches (1803mm)<br>Width = 31.6 inches (802mm)<br>Depth = 25 inches (635mm)<br>Base to bottom of frame = 27.5 inches (698.5mm)                                                                                                                                                                                                                                                                                                                                                                                                                                                       |
| Assembly and Installation | Easy DIY assembly                                                                                                                                                                                                                                                                                                                                                                                                                                                                                                                                                                                                                                                         |
| Include in Google Feed    | No                                                                                                                                                                                                                                                                                                                                                                                                                                                                                                                                                                                                                                                                        |
| Postable                  | No                                                                                                                                                                                                                                                                                                                                                                                                                                                                                                                                                                                                                                                                        |
| Small parcel              | No                                                                                                                                                                                                                                                                                                                                                                                                                                                                                                                                                                                                                                                                        |
| Oversize                  | Yes                                                                                                                                                                                                                                                                                                                                                                                                                                                                                                                                                                                                                                                                       |