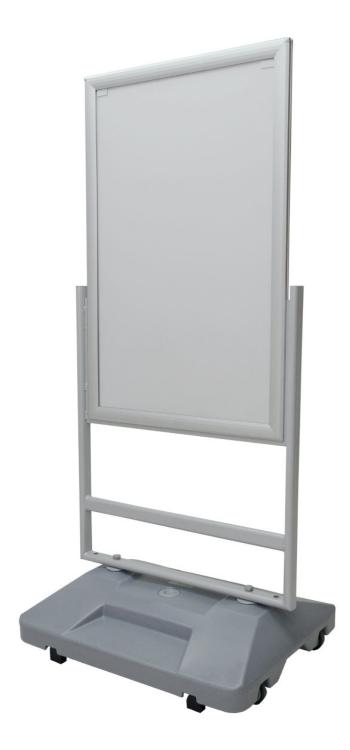

## **Short Description**

- Double Royal poster stand with wheels
- Heavy water fill base for stability in high-traffic areas
- Easy change poster system
- 1016mm x 635mm poster size
- These stands are made to order please email us on the contact us page if you have a requirement.

- Waterproof double-sided snap action poster holders for double royal size posters (40"x25")
- Double royal paper size is 40 inches x 25 inches wide (1016mm x 635mm)
- Robust powder-coated frame to give height and stature to the poster holder
- Heavy water fill base 14kg dry and 40kg full
- Stable and heavy but easy to move with the base filled with a separate trolley tool
- Extra heavy-duty hinged poster covers included

### **Additional Information**

| More Information          | <b>Double royal is the preferred print size for rail and has been used by London Underground since 1908. It is becoming increasingly popular in a range of settings from retail to entertainment and hospitality due to its ability to be seen and create a quick but lasting impression. Our double royal poster frame and stand has been designed in partnership with a UK rail company to ensure it meets the needs of busy, modern rail hubs. It is a sizeable and robust piece of equipment that will not be knocked over in heavy footfall areas. The size of the frame ensures that your information display will be seen from afar and by people on the move.</b> |
|---------------------------|---------------------------------------------------------------------------------------------------------------------------------------------------------------------------------------------------------------------------------------------------------------------------------------------------------------------------------------------------------------------------------------------------------------------------------------------------------------------------------------------------------------------------------------------------------------------------------------------------------------------------------------------------------------------------|
| Product Dimensions        | Double Royal poster size = 40 inches by 25 inches<br>(1016mm x 635mm)<br>Height = 71 inches (1803mm)<br>Width = 31.6 inches (802mm)<br>Depth = 25 inches (635mm)<br>Base to bottom of frame = 27.5 inches (698.5mm)                                                                                                                                                                                                                                                                                                                                                                                                                                                       |
| Assembly and Installation | Easy DIY assembly                                                                                                                                                                                                                                                                                                                                                                                                                                                                                                                                                                                                                                                         |
| Include in Google Feed    | No                                                                                                                                                                                                                                                                                                                                                                                                                                                                                                                                                                                                                                                                        |
| Postable                  | No                                                                                                                                                                                                                                                                                                                                                                                                                                                                                                                                                                                                                                                                        |
| Small parcel              | No                                                                                                                                                                                                                                                                                                                                                                                                                                                                                                                                                                                                                                                                        |
| Oversize                  | Yes                                                                                                                                                                                                                                                                                                                                                                                                                                                                                                                                                                                                                                                                       |