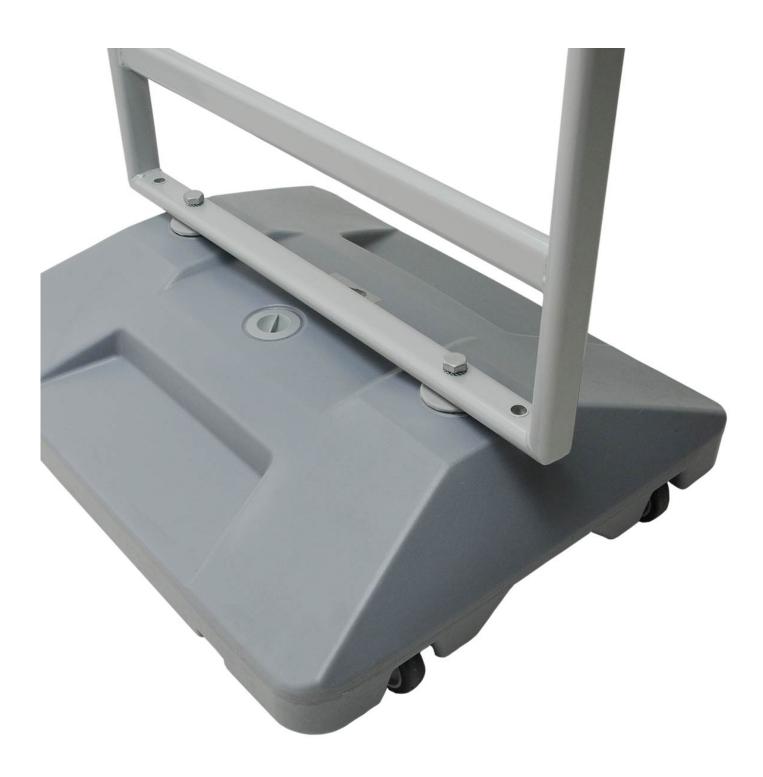

- Waterproof double-sided snap action poster holders for double royal size posters (40"x25")
- Double royal paper size is 40 inches x 25 inches wide (1016mm x 635mm)
- Robust powder-coated frame to give height and stature to the poster holder
- Heavy water fill base 14kg dry and 40kg full
- Stable and heavy but easy to move with the base filled with a separate trolley tool
- Extra heavy-duty hinged poster covers included