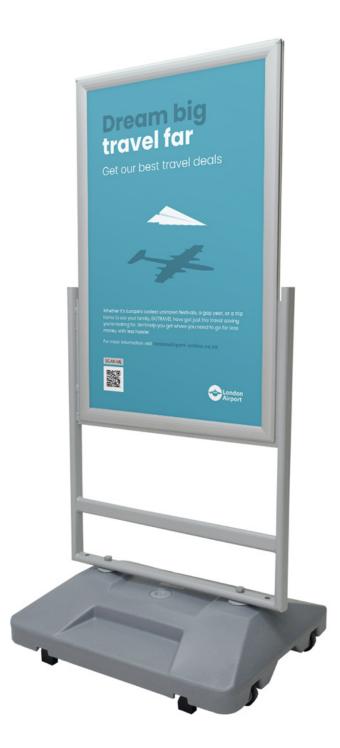

## **Short Description**

- Double Royal poster stand with wheels
- Heavy water fill base for stability in high-traffic areas
- Easy change poster system
- 1016mm x 635mm poster size
- These stands are made to order please email us on the contact us page if you have a requirement.

#### Double Royal poster stands for ticket halls and platforms.

This eye-catching double royal poster stand is perfect for use in ticket halls, rail platforms, public concourses and departure lounges. Designed to withstand the heavy footfall of today's mass transportation systems, the double royal information display stand is a substantial poster stand but is easy to use with its snap-open-and-shut poster frame and incorporated wheels for positioning.

- Waterproof double-sided snap action poster holders for double royal size posters (40"x25")
- Double royal paper size is 40 inches x 25 inches wide (1016mm x 635mm)
- Robust powder-coated frame to give height and stature to the poster holder
- Heavy water fill base 14kg dry and 40kg full
- Stable and heavy but easy to move with the base filled with a separate trolley tool
- Extra heavy-duty hinged poster covers included

### **Additional Information**

| More Information          | <b>Double royal is the preferred print size for rail and has been used by London Underground since 1908. It is becoming increasingly popular in a range of settings from retail to entertainment and hospitality due to its ability to be seen and create a quick but lasting impression. Our double royal poster frame and stand has been designed in partnership with a UK rail company to ensure it meets the needs of busy, modern rail hubs. It is a sizeable and robust piece of equipment that will not be knocked over in heavy footfall areas. The size of the frame ensures that your information display will be seen from afar and by people on the move.</b> |
|---------------------------|---------------------------------------------------------------------------------------------------------------------------------------------------------------------------------------------------------------------------------------------------------------------------------------------------------------------------------------------------------------------------------------------------------------------------------------------------------------------------------------------------------------------------------------------------------------------------------------------------------------------------------------------------------------------------|
| Product Dimensions        | Double Royal poster size = 40 inches by 25 inches<br>(1016mm x 635mm)<br>Height = 71 inches (1803mm)<br>Width = 31.6 inches (802mm)<br>Depth = 25 inches (635mm)<br>Base to bottom of frame = 27.5 inches (698.5mm)                                                                                                                                                                                                                                                                                                                                                                                                                                                       |
| Assembly and Installation | Easy DIY assembly                                                                                                                                                                                                                                                                                                                                                                                                                                                                                                                                                                                                                                                         |
| Include in Google Feed    | No                                                                                                                                                                                                                                                                                                                                                                                                                                                                                                                                                                                                                                                                        |
| Postable                  | No                                                                                                                                                                                                                                                                                                                                                                                                                                                                                                                                                                                                                                                                        |
| Small parcel              | No                                                                                                                                                                                                                                                                                                                                                                                                                                                                                                                                                                                                                                                                        |
| Oversize                  | Yes                                                                                                                                                                                                                                                                                                                                                                                                                                                                                                                                                                                                                                                                       |