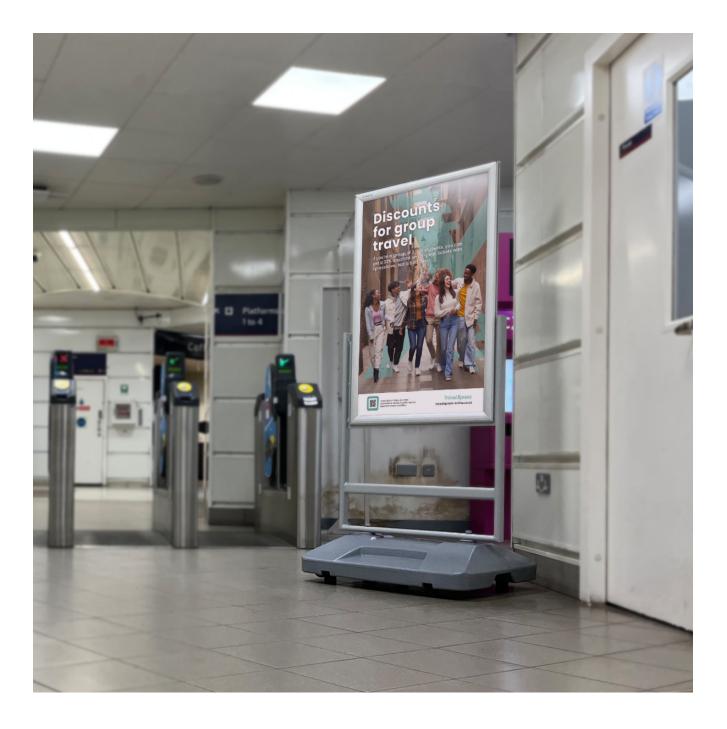

#### Double Royal poster stands for ticket halls and platforms.

This eye-catching double royal poster stand is perfect for use in ticket halls, rail platforms, public concourses and departure lounges. Designed to withstand the heavy footfall of today's mass transportation systems, the double royal information display stand is a substantial poster stand but is easy to use with its snap-open-and-shut poster frame and incorporated wheels for positioning.

The double royal poster stand is part of our range designed specifically for the rail industry however its size and quality make this an excellent poster stand for outside advertising and promotions in any large public space.