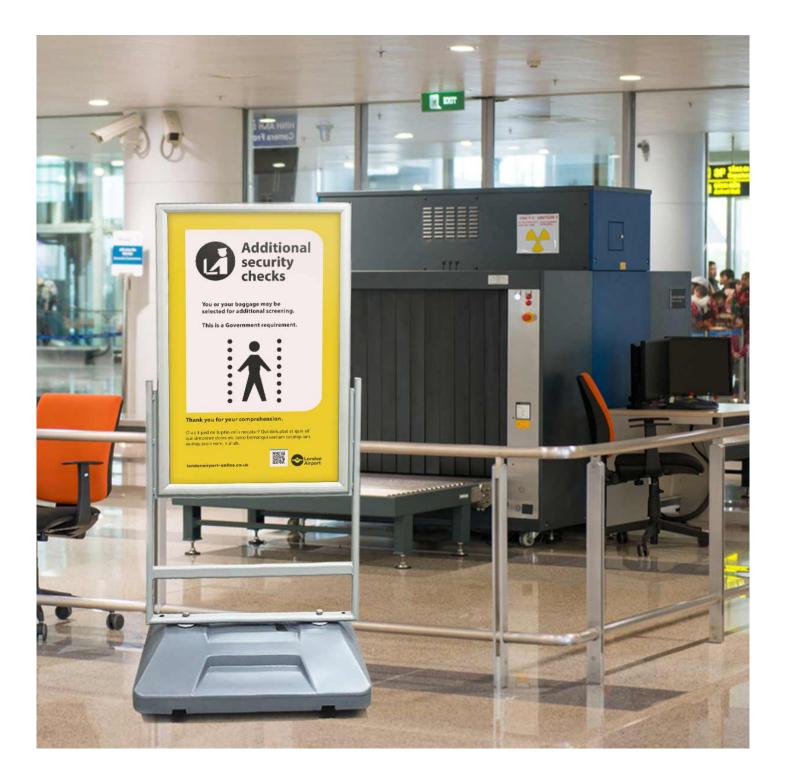

#### Double Royal poster stands for ticket halls and platforms.

This eye-catching double royal poster stand is perfect for use in ticket halls, rail platforms, public concourses and departure lounges. Designed to withstand the heavy footfall of today's mass transportation systems, the double royal information display stand is a substantial poster stand but is easy to use with its snap-open-and-shut poster frame and incorporated wheels for positioning.

The double royal poster stand is part of our range designed specifically for the rail industry however its size and quality make this an excellent poster stand for outside advertising and promotions in any large public space.