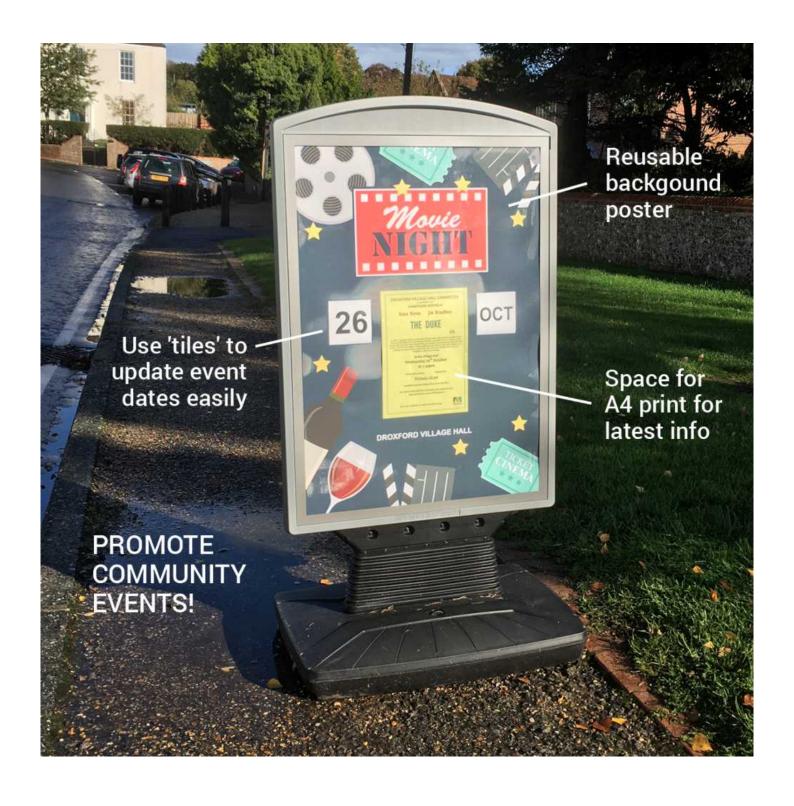

large, heavy-footfall indoor spaces like shopping malls, transport hubs or train platforms. With inbuilt wheels for easy positioning and no tools required to assemble, this really is a great product!

- The base can be filled with water or sand and has a maximum fill capacity of 23 litres, making it sturdy and stable.
- Double-sided A1 size poster frame for eye-catching poster displays
- Easy opening covers with anti-glare and UV-resistant poster protectors make changing posters quick and easy
- Use a coin to open the cover (see images)
- With its poster groove and grippers, you can be sure that your posters will stay in place
- To ensure the complete protection of your posters, we recommend that you use waterproof posters.
- Includes integrated wheels and a moulded handle for easy transport and positioning
- Made from durable HDPE plastic making it a strong, hard-wearing and long-lasting investment!