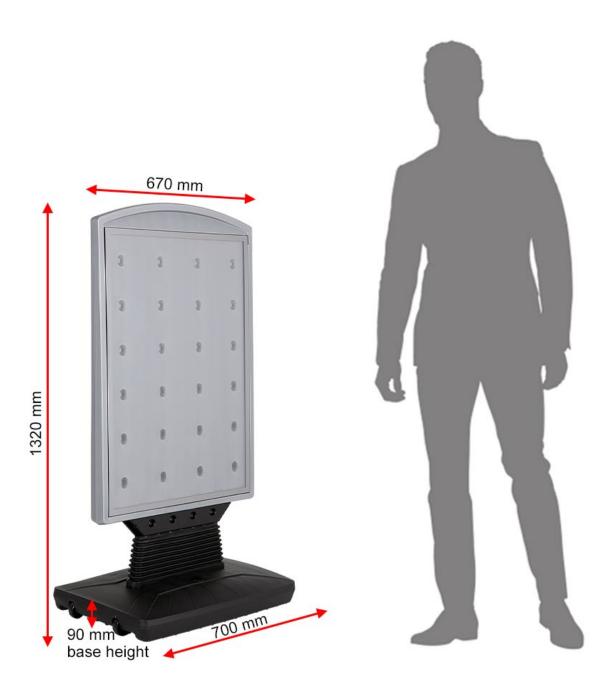

|                           | Master Flex pavement windproof sign                                                                                                                                                                                                                                                                                                                                                                                                       |
|---------------------------|-------------------------------------------------------------------------------------------------------------------------------------------------------------------------------------------------------------------------------------------------------------------------------------------------------------------------------------------------------------------------------------------------------------------------------------------|
| More Information          | If you're looking for a great value but hard-wearing outdoor pavement sign holder, the Master Flex pavement windproof sign is for you! Made from high-density polyethene, this sign holder is sturdy and robust. The innovative integral steel hinge enables the sign to flex slightly with the wind, thereby minimising the possibility of it falling over or being otherwise damaged. This really is a great product for a great price. |
| Product Dimensions        | <ul> <li>Product Dimensions</li> <li>Height:1380mm</li> <li>Width:685mm</li> <li>Depth:460mm</li> <li>Graphic size:A1</li> <li>Base:Water or sand fill to max. 23 litres</li> <li>Weight:15kg unfilled</li> </ul>                                                                                                                                                                                                                         |
| Assembly and Installation | Simple DIY assembly No tools are required to assemble the pavement wind-resistant sign!                                                                                                                                                                                                                                                                                                                                                   |
| Include in Google Feed    | Yes                                                                                                                                                                                                                                                                                                                                                                                                                                       |
| Postable                  | No                                                                                                                                                                                                                                                                                                                                                                                                                                        |
| Small parcel              | No                                                                                                                                                                                                                                                                                                                                                                                                                                        |
| Oversize                  | No                                                                                                                                                                                                                                                                                                                                                                                                                                        |