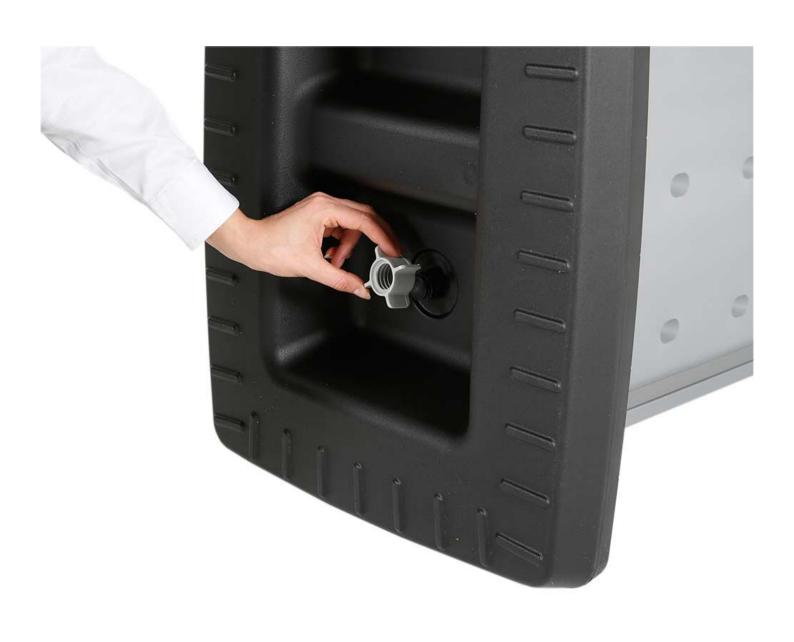

large, heavy-footfall indoor spaces like shopping malls, transport hubs or train platforms. With inbuilt wheels for easy positioning and no tools required to assemble, this really is a great product!

- The base can be filled with water or sand and has a maximum fill capacity of 23 litres, making it sturdy and stable.
- Double-sided A1 size poster frame for eye-catching poster displays
- Easy opening covers with anti-glare and UV-resistant poster protectors make changing posters quick and easy
- Use a coin to open the cover (see images)
- With its poster groove and grippers, you can be sure that your posters will stay in place
- To ensure the complete protection of your posters, we recommend that you use waterproof posters.
- Includes integrated wheels and a moulded handle for easy transport and positioning
- Made from durable HDPE plastic making it a strong, hard-wearing and long-lasting investment!