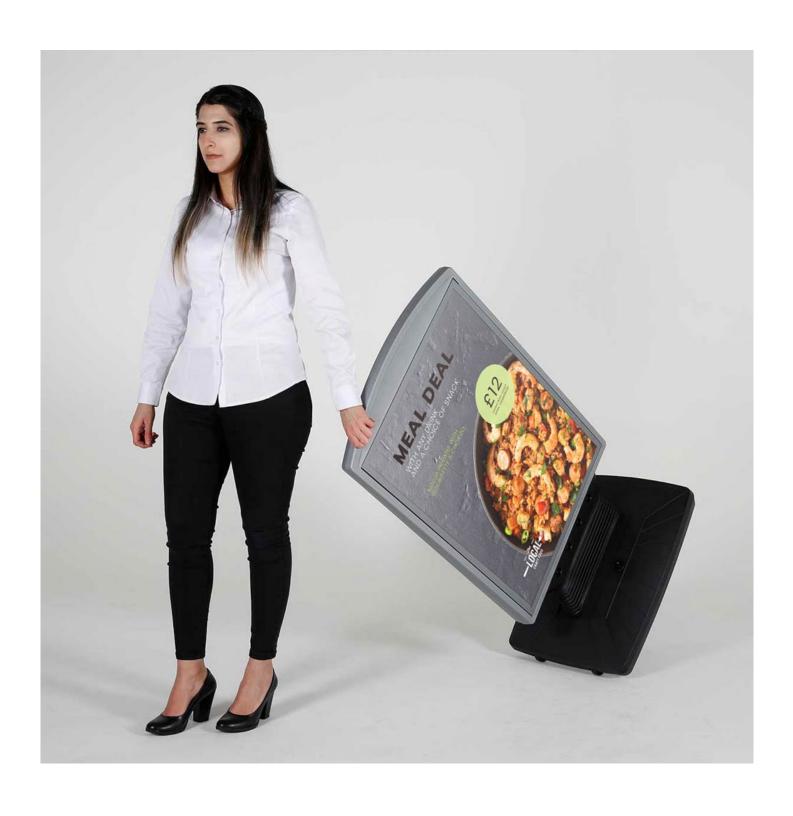

#### Wind-resistant pavement signs in silver and black

The Master Flex wind-resistant pavement sign is a heavy-duty outdoor double-sided poster holder designed to cope with most of what the British weather can throw at us. The built-in swinging spring enables the frame to bend slightly in windy conditions preventing damage. Available in a full black finish or with a contemporary silver finish base, this robust and sturdy pavement sign is an excellent choice for large outdoor spaces such as public squares, concourses, shopping villages or forecourts and its heavy base and substantial size make it perfect for

Made from durable plastic with an integrated swinging spring, wheels and handle, the Master Flex pavement wind-resistant sign is excellent value. Note that the wheeled base is for use on smooth and level surfaces – gravelled and stone pathways and areas will make the wheels lock! We recommend that you use waterproof posters as water might seep through the cover frame in heavy rain or wind conditions.