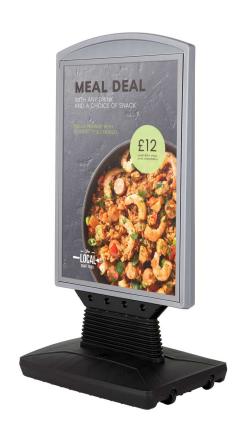

#### Wind-resistant pavement signs in silver and black

The Master Flex wind-resistant pavement sign is a heavy-duty outdoor double-sided poster holder designed to cope with most of what the British weather can throw at us. The built-in swinging spring enables the frame to bend slightly in windy conditions preventing damage. Available in a full black finish or with a contemporary silver finish base, this robust and sturdy pavement sign is an excellent choice for large outdoor spaces such as public squares, concourses, shopping villages or forecourts and its heavy base and substantial size make it perfect for

large, heavy-footfall indoor spaces like shopping malls, transport hubs or train platforms. With inbuilt wheels for easy positioning and no tools required to assemble, this really is a great product!

- The base can be filled with water or sand and has a maximum fill capacity of 23 litres, making it sturdy and stable.
- Double-sided A1 size poster frame for eye-catching poster displays
- Easy opening covers with anti-glare and UV-resistant poster protectors make changing posters quick and easy
- Use a coin to open the cover (see images)
- With its poster groove and grippers, you can be sure that your posters will stay in place
- To ensure the complete protection of your posters, we recommend that you use waterproof posters.
- Includes integrated wheels and a moulded handle for easy transport and positioning
- Made from durable HDPE plastic making it a strong, hard-wearing and long-lasting investment!

Made from durable plastic with an integrated swinging spring, wheels and handle, the Master Flex pavement wind-resistant sign is excellent value. Note that the wheeled base is for use on smooth and level surfaces – gravelled and stone pathways and areas will make the wheels lock! We recommend that you use waterproof posters as water might seep through the cover frame in heavy rain or wind conditions.