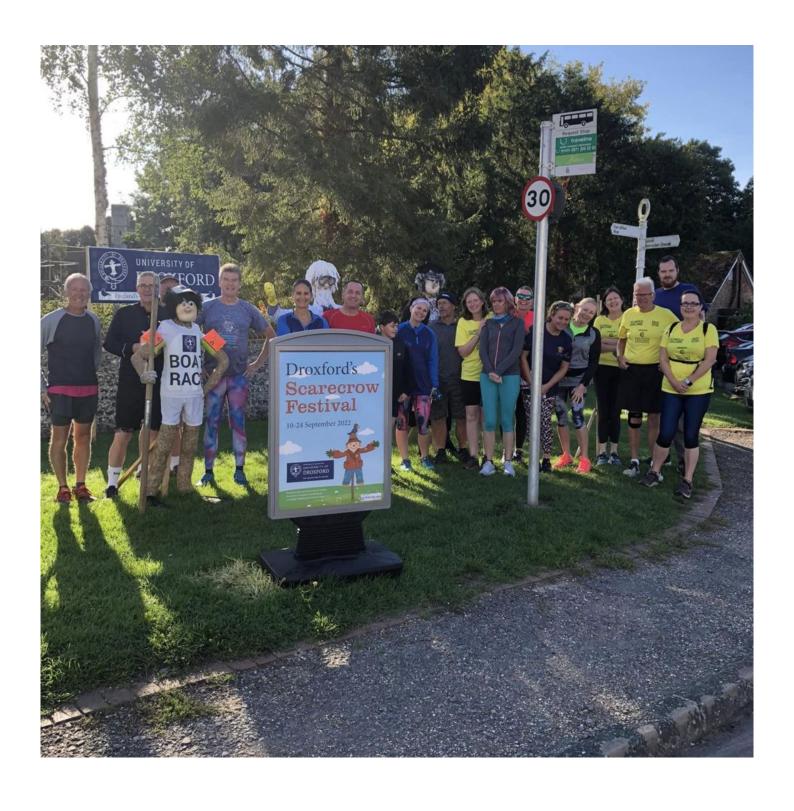

#### Wind-resistant pavement signs in silver and black

The Master Flex wind-resistant pavement sign is a heavy-duty outdoor double-sided poster holder designed to cope with most of what the British weather can throw at us. The built-in swinging spring enables the frame to bend slightly in windy conditions preventing damage. Available in a full black finish or with a contemporary silver finish base, this robust and sturdy pavement sign is an excellent choice for large outdoor spaces such as public squares, concourses, shopping villages or forecourts and its heavy base and substantial size make it perfect for

large, heavy-footfall indoor spaces like shopping malls, transport hubs or train platforms. With inbuilt wheels for easy positioning and no tools required to assemble, this really is a great product!

- The base can be filled with water or sand and has a maximum fill capacity of 23 litres, making it sturdy and stable.
- Double-sided A1 size poster frame for eye-catching poster displays
- Easy opening covers with anti-glare and UV-resistant poster protectors make changing posters quick and easy
- Use a coin to open the cover (see images)
- With its poster groove and grippers, you can be sure that your posters will stay in place
- To ensure the complete protection of your posters, we recommend that you use waterproof posters.
- Includes integrated wheels and a moulded handle for easy transport and positioning
- Made from durable HDPE plastic making it a strong, hard-wearing and long-lasting investment!