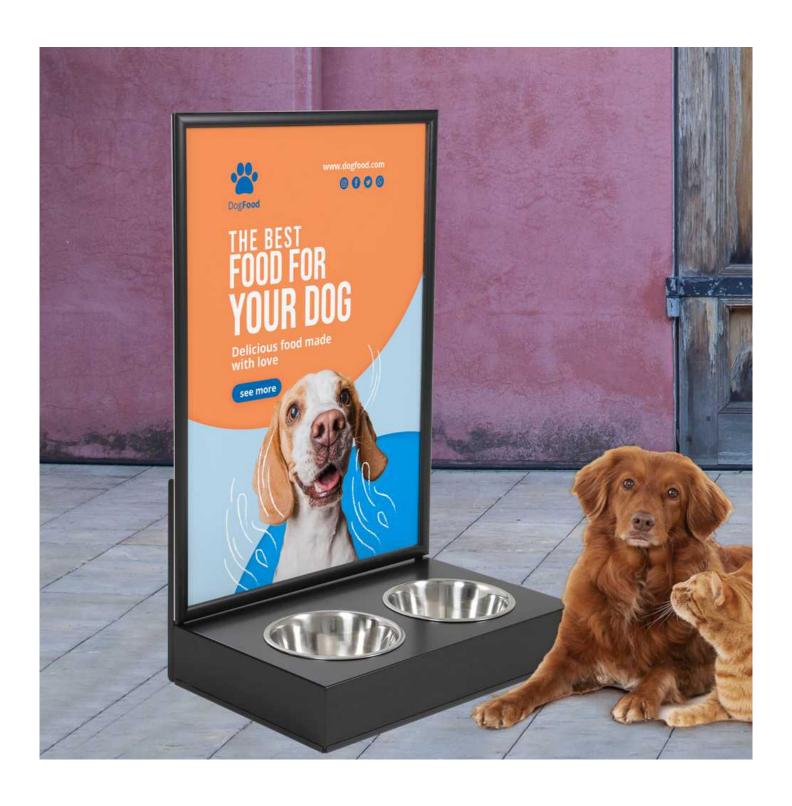

## Dog water station

Our two-bowl dog watering station is ideal for advertising your business or your brands to dog owners and pet lovers. Outdoor dog water stations are valued by dog walkers and offer a friendly way to promote your products or services.

There are two options:

- The standard model we stock comes with a large A<sub>1</sub> size poster frame. The stand is black or silver with a matching frame.
  - The snap-open surround lets you insert our own poster behind the supplied clear plastic cover. A weatherseal gasket means that plain paper posters can be used, although for longer term display we suggest you get your poster printed on waterproof plastic in case there is any leakage or internal condensation. (Posters are not included).
- The alternative model has a rigid back panel with an attractive domed top. The aluminium composite material is suitable for printing on or can accept applied graphics. For a print run of 50 or more we can offer a factory-applied printing service. For prices of the bespoke options please get in touch. We'll be pleased to advise and quote for your project.

#### Perfect vehicle for brand promtions

Dog watering stations with an advertising panel are ideal for positioning outside pet stores, garden centres and many retail establishments who want to offer a welcome watering point to their customer's dogs. A smaller single bowl stand is available for venues such as pubs and bars who do not wish to display a large advertisement. See link below.