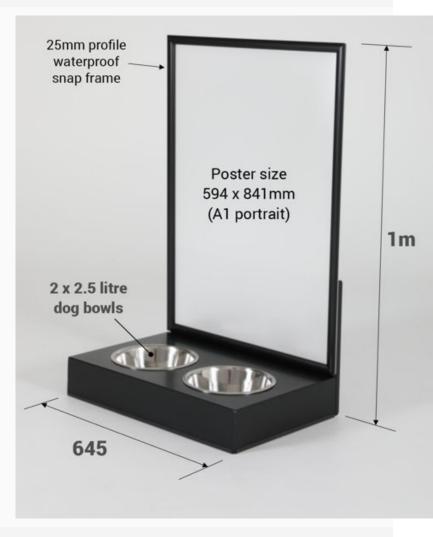

There are two options:

- The standard model we stock comes with a large A<sub>1</sub> size poster frame. The stand is black or silver with a matching frame.
  - The snap-open surround lets you insert our own poster behind the supplied clear plastic cover. A weatherseal gasket means that plain paper posters can be used, although for longer term display we suggest you get your poster printed on waterproof plastic in case there is any leakage or internal condensation. (Posters are not included).
- The alternative model has a rigid back panel with an attractive domed top. The aluminium composite material is suitable for printing on or can accept applied graphics. For a print run of 50 or more we can offer a factory-applied printing service. For prices of the bespoke options please get in touch. We'll be pleased to advise and quote for your project.

Our advertising stand with dog bowls features a study steel base. This is zinc plated and powder-coated for outdoor durability. A rubber strip prevents abrasion on tarmac or a concrete payment. The two dog bowls are made from stainless steel. They are recessed into the base for stability but can be lifted out for refilling and cleaning.

### **Additional Information**

More Information

Product Dimensions

Delivery and Returns

- The A1 poster frame is relatively large and may potentially catch the wind. We do not recommend this product out in the open in exposed windy locations. When positioned with its back to the wall or in a sheltered area it should prove stable.
- The panel version with a direct-print advertisement displays a permanent graphic. The poster frame is more suitable when seasonal offers or changing promotions are envisaged.