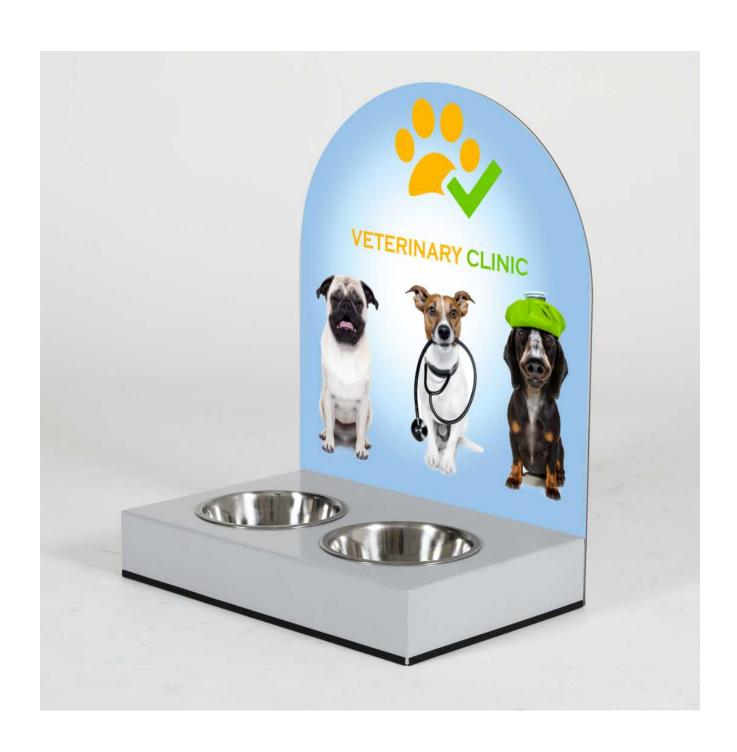

There are two options:

- The standard model we stock comes with a large A<sub>1</sub> size poster frame. The stand is black or silver with a matching frame.
  - The snap-open surround lets you insert our own poster behind the supplied clear plastic cover. A weatherseal gasket means that plain paper posters can be used, although for longer term display we suggest you get your poster printed on waterproof plastic in case there is any leakage or internal condensation. (Posters are not included).
- The alternative model has a rigid back panel with an attractive domed top. The aluminium composite material is suitable for printing on or can accept applied graphics. For a print run of 50 or more we can offer a factory-applied printing service. For prices of the bespoke options please get in touch. We'll be pleased to advise and quote for your project.

Our advertising stand with dog bowls features a study steel base. This is zinc plated and powder-coated for outdoor durability. A rubber strip prevents abrasion on tarmac or a concrete payment. The two dog bowls are made from stainless steel. They are recessed into the base for stability but can be lifted out for refilling and cleaning.