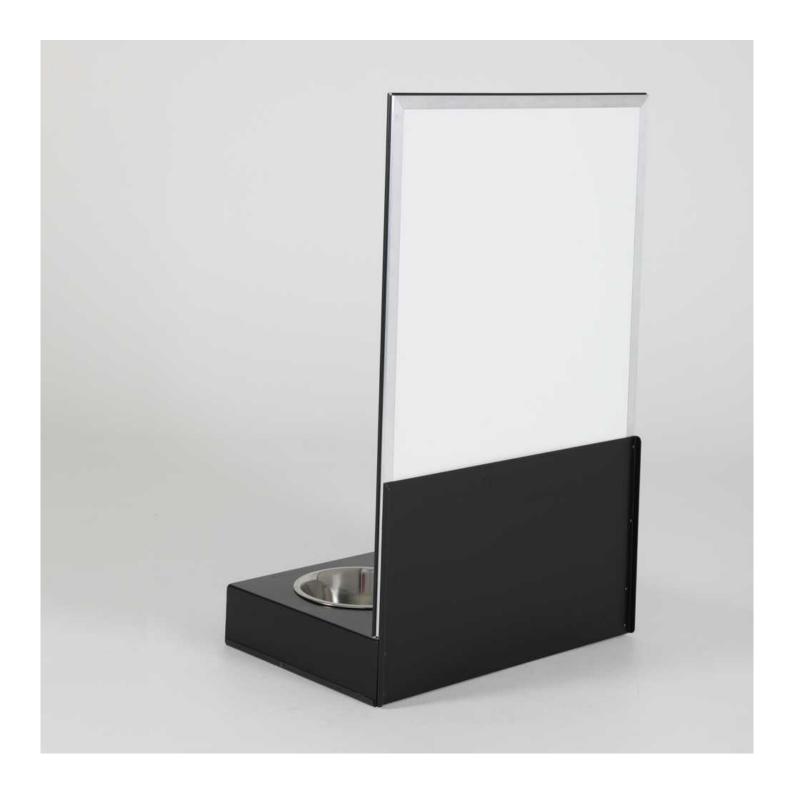

There are two options:

- The standard model we stock comes with a large A<sub>1</sub> size poster frame. The stand is black or silver with a matching frame.
  - The snap-open surround lets you insert our own poster behind the supplied clear plastic cover. A weatherseal gasket means that plain paper posters can be used, although for longer term display we suggest you get your poster printed on waterproof plastic in case there is any leakage or internal condensation. (Posters are not included).
- The alternative model has a rigid back panel with an attractive domed top. The aluminium composite material is suitable for printing on or can accept applied graphics. For a print run of 50 or more we can offer a factory-applied printing service. For prices of the bespoke options please get in touch. We'll be pleased to advise and quote for your project.

Our advertising stand with dog bowls features a study steel base. This is zinc plated and powder-coated for outdoor durability. A rubber strip prevents abrasion on tarmac or a concrete payment. The two dog bowls are made from stainless steel. They are recessed into the base for stability but can be lifted out for refilling and cleaning.