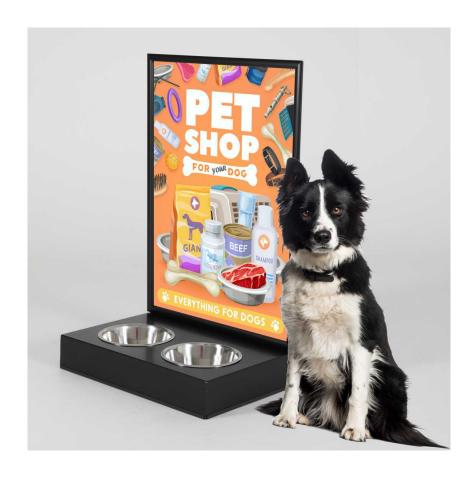

# Dog water station with advertising panel

## **Short Description**

- Twin bowl dog watering station with integral advertising back panel
- Outdoor A1 poster frame as standard can be upgraded to printed shaped panel (MOQ)
- Dog water station in black or silver looks good on any pavement

## Dog water station

Our two-bowl dog watering station is ideal for advertising your business or your brands to dog owners and pet lovers. Outdoor dog water stations are valued by dog walkers and offer a friendly way to promote your products or services.

There are two options:

- The standard model we stock comes with a large A<sub>1</sub> size poster frame. The stand is black or silver with a matching frame.
  - The snap-open surround lets you insert our own poster behind the supplied clear plastic cover. A weatherseal gasket means that plain paper posters can be used, although for longer term display we suggest you get your poster printed on waterproof plastic in case there is any leakage or internal condensation. (Posters are not included).
- The alternative model has a rigid back panel with an attractive domed top. The aluminium composite material is suitable for printing on or can accept applied graphics. For a print run of 50 or more we can offer a factory-applied printing service. For prices of the bespoke options please get in touch. We'll be pleased to advise and quote for your project.

Our advertising stand with dog bowls features a study steel base. This is zinc plated and powder-coated for outdoor durability. A rubber strip prevents abrasion on tarmac or a concrete payment. The two dog bowls are made from stainless steel. They are recessed into the base for stability but can be lifted out for refilling and cleaning.