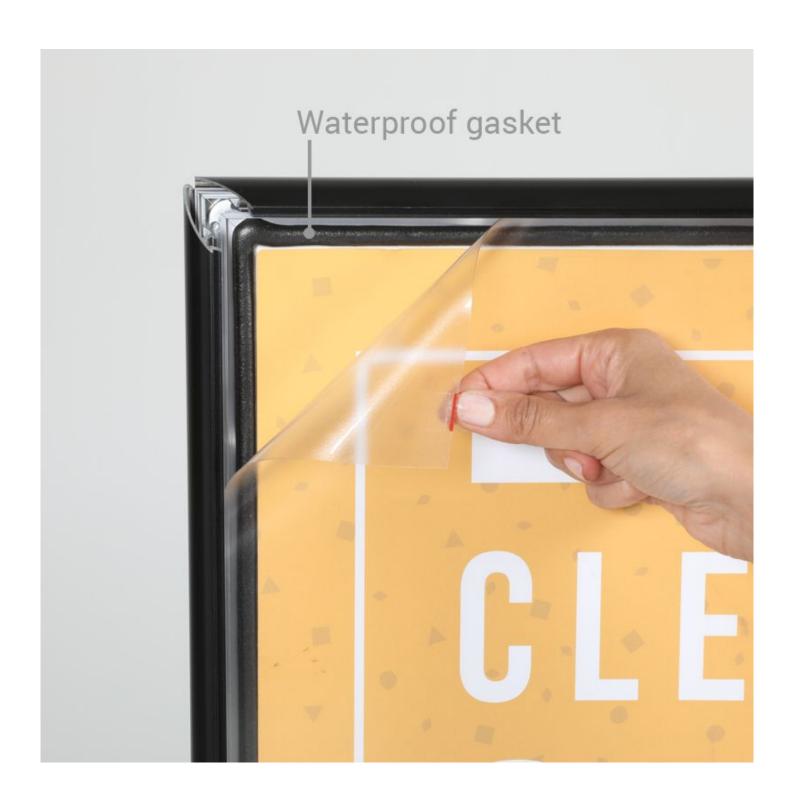

There are two options:

- The standard model we stock comes with a large A<sub>1</sub> size poster frame. The stand is black or silver with a matching frame.
  - The snap-open surround lets you insert our own poster behind the supplied clear plastic cover. A weatherseal gasket means that plain paper posters can be used, although for longer term display we suggest you get your poster printed on waterproof plastic in case there is any leakage or internal condensation. (Posters are not included).
- The alternative model has a rigid back panel with an attractive domed top. The aluminium composite material is suitable for printing on or can accept applied graphics. For a print run of 50 or more we can offer a factory-applied printing service. For prices of the bespoke options please get in touch. We'll be pleased to advise and quote for your project.