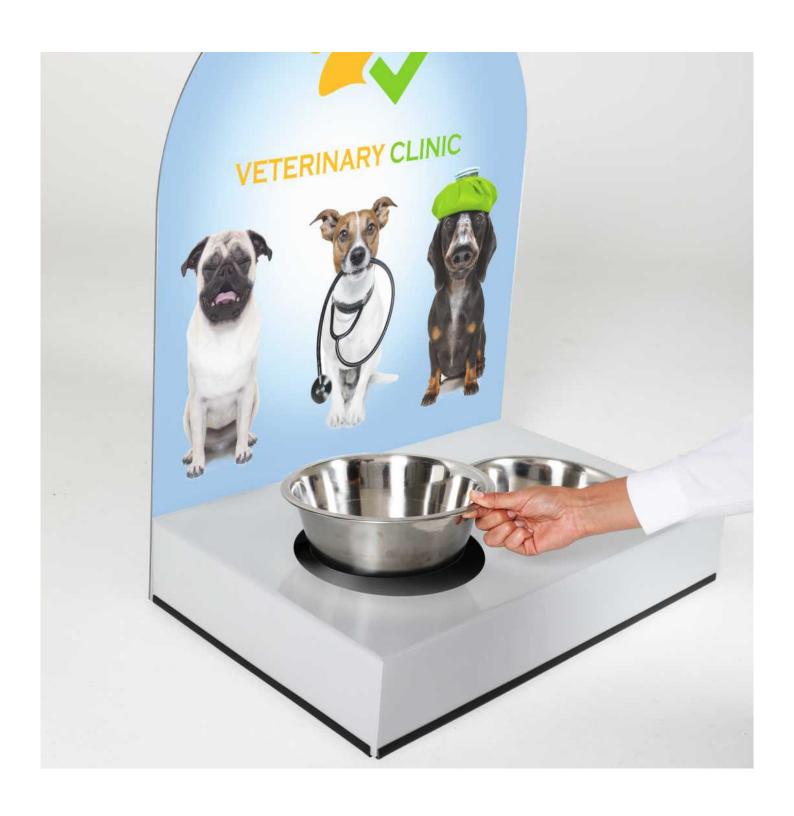

## Dog water station

Our two-bowl dog watering station is ideal for advertising your business or your brands to dog owners and pet lovers. Outdoor dog water stations are valued by dog walkers and offer a friendly way to promote your products or services.

Our advertising stand with dog bowls features a study steel base. This is zinc plated and powder-coated for outdoor durability. A rubber strip prevents abrasion on tarmac or a concrete payment. The two dog bowls are made from stainless steel. They are recessed into the base for stability but can be lifted out for refilling and cleaning.

#### Perfect vehicle for brand promtions

Dog watering stations with an advertising panel are ideal for positioning outside pet stores, garden centres and many retail establishments who want to offer a welcome watering point to their customer's dogs. A smaller single bowl stand is available for venues such as pubs and bars who do not wish to display a large advertisement. See link below.