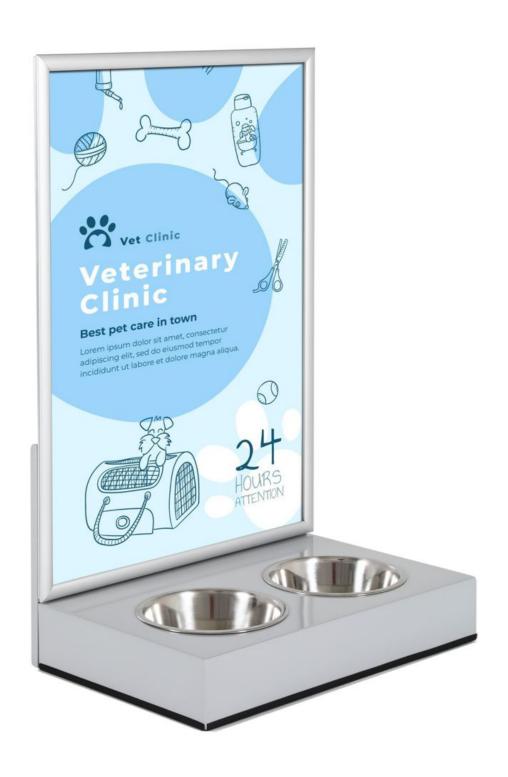

There are two options:

- The standard model we stock comes with a large A<sub>1</sub> size poster frame. The stand is black or silver with a matching frame.
  - The snap-open surround lets you insert our own poster behind the supplied clear plastic cover. A weatherseal gasket means that plain paper posters can be used, although for longer term display we suggest you get your poster printed on waterproof plastic in case there is any leakage or internal condensation. (Posters are not included).
- The alternative model has a rigid back panel with an attractive domed top. The aluminium composite material is suitable for printing on or can accept applied graphics. For a print run of 50 or more we can offer a factory-applied printing service. For prices of the bespoke options please get in touch. We'll be pleased to advise and quote for your project.

### **Additional Information**

More Information

Product Dimensions

Delivery and Returns

- The A1 poster frame is relatively large and may potentially catch the wind. We do not recommend this product out in the open in exposed windy locations. When positioned with its back to the wall or in a sheltered area it should prove stable.
- The panel version with a direct-print advertisement displays a permanent graphic. The poster frame is more suitable when seasonal offers or changing promotions are envisaged.