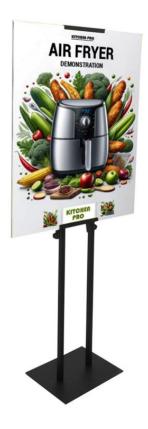

## **Short Description**

- Portable adjustable stand designed for lightweight graphic panels and poster boards
- Single or double-sided this light-duty panel holder is ideal for posterboard graphics
- Adjustable black metal stand accommodates a range of rigid panel sizes up to 10 mm thick

## Free standing graphic panel holder

Lift your displays with our adjustable posterboard stand. The portable graphic panel holder is designed to showcase foamboard, such as Foamex and other lightweight rigid poster boards, with ease. This cost-effective stand offers portability, perfect for use in indoor environments, away from bustle and knocks. In retail settings the floor stand can be free standing or stabilised – for example by merchandising boxes or stacking crates on the base. Its versatile design accommodates various panel sizes. Panels are displayed vertically.

#### Versatile design suits many sizes

Manufactured from black metal, this adjustable posterboard stand is an ideal choice for exhibiting medium-sized graphics, signs, and promotions, typically up to 60 cm (24 inch) wide – for example A2 or A1 size posterboards. With adjustable-height top and bottom brackets, this low-cost poster stand securely cradles any mounted graphic or rigid posterboard up to 10 mm thick. Plus, you can even present two panels of the same size back-to-back for double sided display.