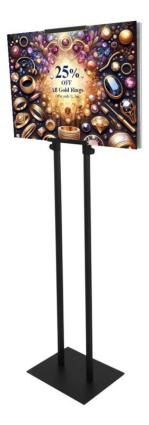

## **Short Description**

- Portable adjustable stand designed for lightweight graphic panels and poster boards
- Single or double-sided this light-duty panel holder is ideal for posterboard graphics
- Adjustable black metal stand accommodates a range of rigid panel sizes up to 10 mm thick

## Free standing graphic panel holder

Lift your displays with our adjustable posterboard stand. The portable graphic panel holder is designed to showcase foamboard, such as Foamex and other lightweight rigid poster boards, with ease. This cost-effective stand offers portability, perfect for use in indoor environments, away from bustle and knocks. In retail settings the floor stand can be free standing or stabilised – for example by merchandising boxes or stacking crates on the base. Its versatile design accommodates various panel sizes. Panels are displayed vertically.

#### Versatile design suits many sizes

Manufactured from black metal, this adjustable posterboard stand is an ideal choice for exhibiting medium-sized graphics, signs, and promotions, typically up to 60 cm (24 inch) wide – for example A2 or A1 size posterboards. With adjustable-height top and bottom brackets, this low-cost poster stand securely cradles any mounted graphic or rigid posterboard up to 10 mm thick. Plus, you can even present two panels of the same size back-to-back for double sided display.