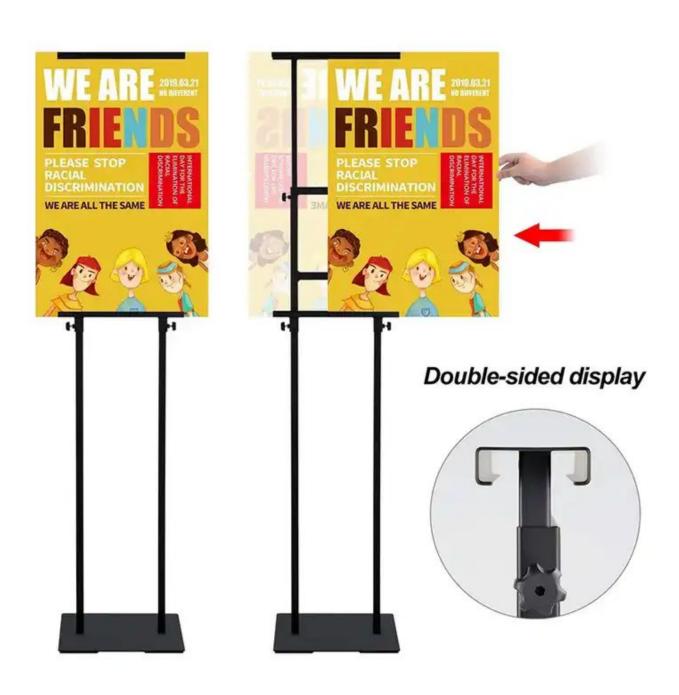

## **Short Description**

- Portable adjustable stand designed for lightweight graphic panels and poster boards
- Single or double-sided this light-duty panel holder is ideal for posterboard graphics
- Adjustable black metal stand accommodates a range of rigid panel sizes up to 10 mm thick

## Free standing graphic panel holder

Lift your displays with our adjustable posterboard stand. The portable graphic panel holder is designed to showcase foamboard, such as Foamex and other lightweight rigid poster boards, with ease. This cost-effective stand offers portability, perfect for use in indoor environments, away from bustle and knocks. In retail settings the floor stand can be free standing or stabilised – for example by merchandising boxes or stacking crates on the base. Its versatile design accommodates various panel sizes. Panels are displayed vertically.

#### Versatile design suits many sizes

Manufactured from black metal, this adjustable posterboard stand is an ideal choice for exhibiting medium-sized graphics, signs, and promotions, typically up to 60 cm (24 inch) wide – for example A2 or A1 size posterboards. With adjustable-height top and bottom brackets, this low-cost poster stand securely cradles any mounted graphic or rigid posterboard up to 10 mm thick. Plus, you can even present two panels of the same size back-to-back for double sided display.