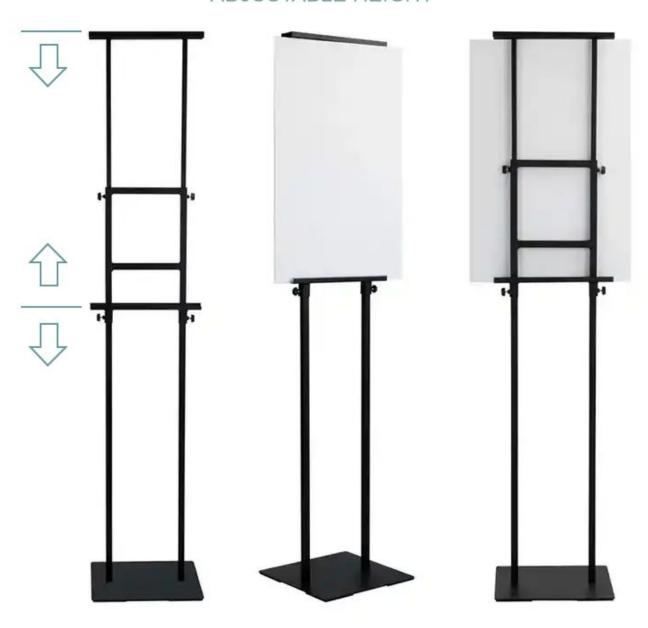

# ADJUSTABLE HEIGHT

#### Posterboard stand for events and promotions

Graphic panels can be printed onto various light-weight display boards to announce events or highlight your promotions. The posterboards, which can be displayed portrait or landscape, must be rigid as the stand only grips the top and bottom edges. Your printer can advise on the best substrate to use depending on the size envisaged. As the top and bottom retainer bars can be adjusted to any distance apart, from 12 cm minimum to over 150 cm, the panel holder can be re-set for different size foam-board or similar graphics.

#### Easily adjusted

Height adjustment is achieved by moving the top and bottom bars up and down, with simple hand knobs to tighten and lock in the desired position. This is quick and convenient. No tools are required. The underside of the painted metal base is equipped with thin rubber pads to protect delicate floor finishes.