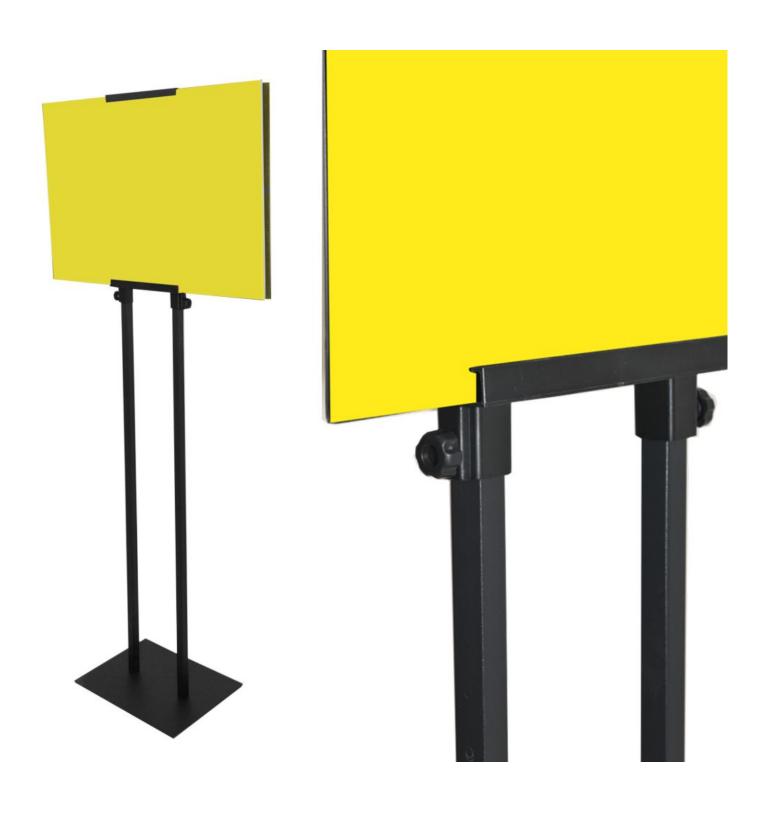

## Free standing graphic panel holder

Lift your displays with our adjustable posterboard stand. The portable graphic panel holder is designed to showcase foamboard, such as Foamex and other lightweight rigid poster boards, with ease. This cost-effective stand offers portability, perfect for use in indoor environments, away from bustle and knocks. In retail settings the floor stand can be free standing or stabilised – for example by merchandising boxes or stacking crates on the base. Its versatile design accommodates various panel sizes. Panels are displayed vertically.

#### Easily adjusted

Height adjustment is achieved by moving the top and bottom bars up and down, with simple hand knobs to tighten and lock in the desired position. This is quick and convenient. No tools are required. The underside of the painted metal base is equipped with thin rubber pads to protect delicate floor finishes.