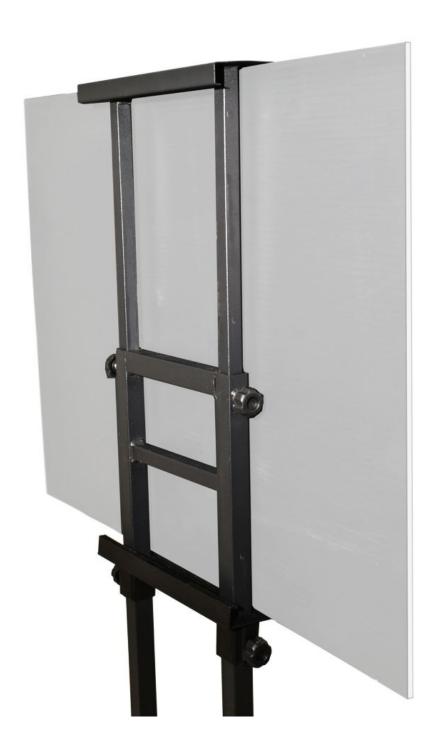

#### Versatile design suits many sizes

Manufactured from black metal, this adjustable posterboard stand is an ideal choice for exhibiting medium-sized graphics, signs, and promotions, typically up to 60 cm (24 inch) wide – for example A2 or A1 size posterboards. With adjustable-height top and bottom brackets, this low-cost poster stand securely cradles any mounted graphic or rigid posterboard up to 10 mm thick. Plus, you can even present two panels of the same size back-to-back for double sided display.

#### Easily adjusted

Height adjustment is achieved by moving the top and bottom bars up and down, with simple hand knobs to tighten and lock in the desired position. This is quick and convenient. No tools are required. The underside of the painted metal base is equipped with thin rubber pads to protect delicate floor finishes.