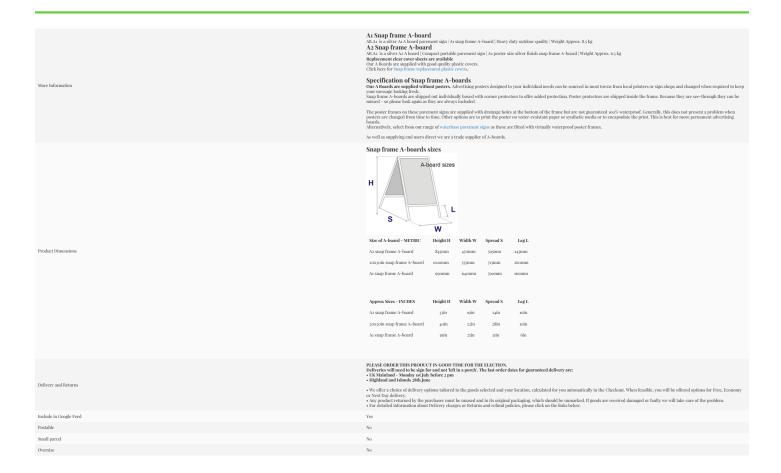

#### Polling Station pavement signs

Our Polling Station pavement signs are supplied with pre-printed posters with repositionable direction arrows for clear way-finding.

These robust and foldable A-boards come with pre-printed 'POLLING STATION' posters and adjustable direction arrows, ensuring you're ready to go immediately! Suitable for both inside and outside use, invest in these pavement signs now to be fully prepared for Election Day!

- Sturdy metal A-boards with pre-printed posters
- Adjustable arrows to direct voters effectively
- Double-sided visibility for maximum exposure
- Includes clear poster covers to keep your posters clean and secure
- Snap frame design for easy poster insertion

- Outdoor grade incorporating drainage holes and metal back panels
- Rounded corners for an attractive and safe design
- Easily folds away for storage and re-use for the next election or re-purpose with different posters for other civic events