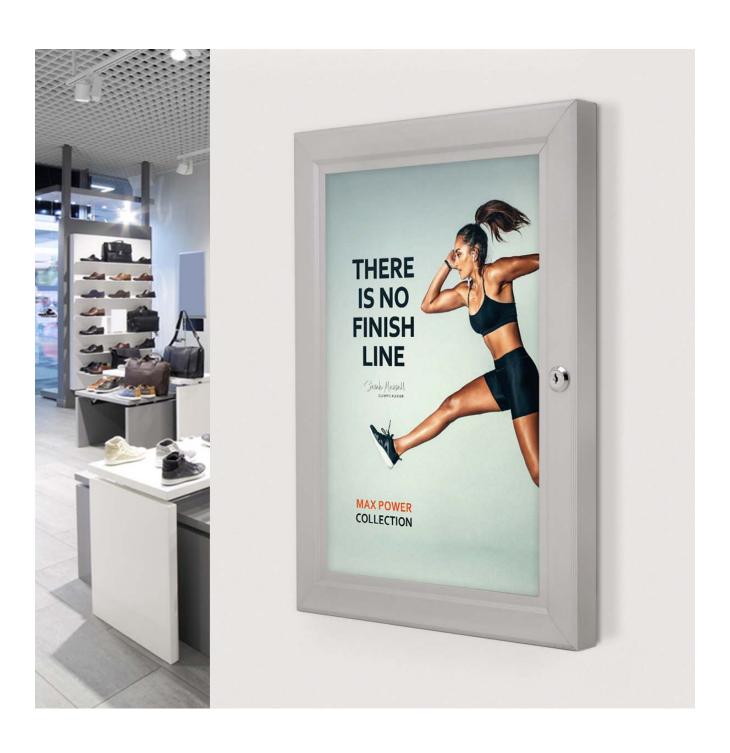

#### **Lockable Poster Cases - Silver Aluminium**

Great Value Lockable Poster Cases are suitable for indoor or outdoor use.

ALL SIZES of locking poster display case are Now in stock in our UK warehouse.

As an outdoor holder for posters, it's weatherproof and attractive. It looks equally good if you want to display posters indoors whether in a school, public building, factory or hospital.

It can be used for poster display in many situations: as a theatre poster frame, cinema poster frame, quad movie poster case (30x40" size) for outdoors, in poster displays for the public, as an outdoor poster case for advertising forthcoming events.