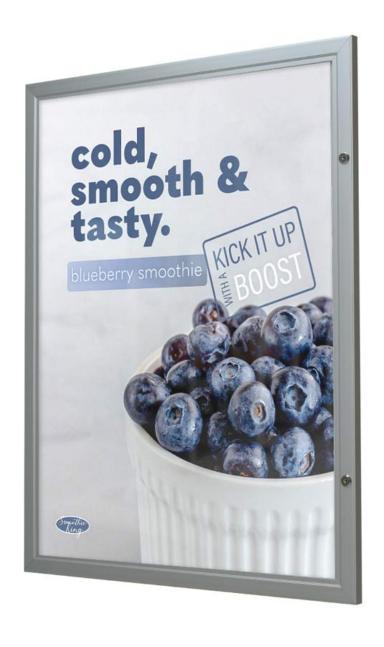

## Some suitable applications for keylock poster cases.

The lockable poster case is a graphic holder sometimes referred to as an outdoor sign display case or keylock poster frame. With its hinged door, aluminium frame and wall mount fixings, the unit is practical and great value. We believe it's a cheap poster case for the quality! One popular application is as a wall mounted menu holder for a restaurant or pub. It is very easy to change the contents so this poster case is ideal for displaying daily menus.

As well as being a wall mount sign holder they are used as movie poster cases outdoor or indoor.

LPC.A4

Lockable poster case | A4 Poster case, lockable | Outdoor silver finish | Other sizes available from stock