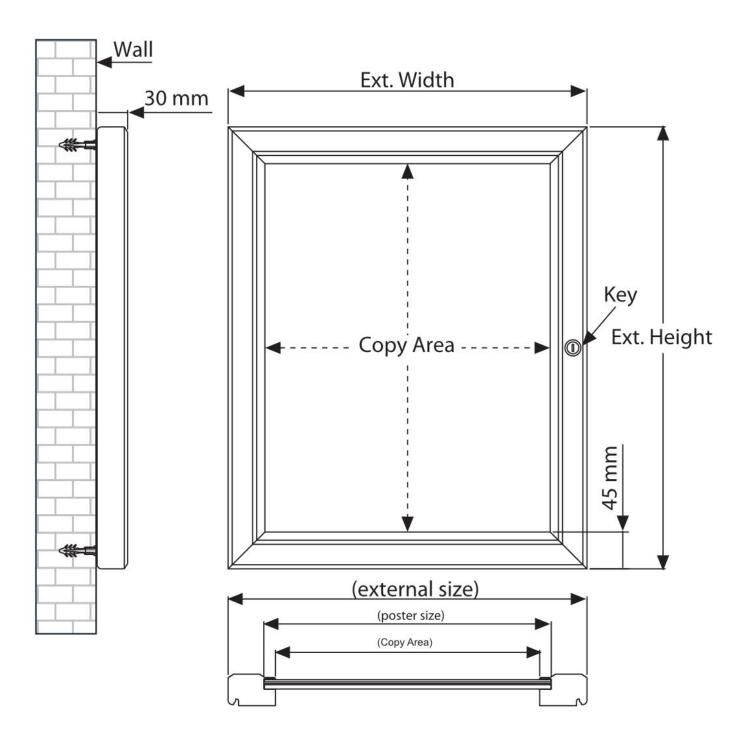

# **Key things to consider.**• The viewable area will be smaller than the physical

- poster size by 20mm all round.
- Maximum thickness of poster must be no more than

|                        | • The frame width is 45mm (viewed from the front).                                                                                                                                                                                                                                                                                                                                                                                                                                                                                                                          |                |           |                  |
|------------------------|-----------------------------------------------------------------------------------------------------------------------------------------------------------------------------------------------------------------------------------------------------------------------------------------------------------------------------------------------------------------------------------------------------------------------------------------------------------------------------------------------------------------------------------------------------------------------------|----------------|-----------|------------------|
|                        | Product<br>Code                                                                                                                                                                                                                                                                                                                                                                                                                                                                                                                                                             | Poster Size    | Copy Size | External<br>Size |
| Product Dimensions     | LPC.A4                                                                                                                                                                                                                                                                                                                                                                                                                                                                                                                                                                      | 210X297mm      | 190X277mm | 280x367mm        |
|                        | LPC.A3                                                                                                                                                                                                                                                                                                                                                                                                                                                                                                                                                                      | 297X420mm      | 277X400mm | 367x490mm        |
|                        | LPC.A2                                                                                                                                                                                                                                                                                                                                                                                                                                                                                                                                                                      | 420X594mm      | 400X574mm | 490x664mm        |
|                        | LPC.20.30                                                                                                                                                                                                                                                                                                                                                                                                                                                                                                                                                                   | 508x762mm      | 488x762mm | 578x832mm        |
|                        | LPC.A1                                                                                                                                                                                                                                                                                                                                                                                                                                                                                                                                                                      | 594x841mm      | 574x821mm | 664x910mm        |
|                        | LPC.30.40                                                                                                                                                                                                                                                                                                                                                                                                                                                                                                                                                                   | 762X1016m<br>m | 742X996mm | 832X1086m<br>m   |
|                        | LPC.Ao                                                                                                                                                                                                                                                                                                                                                                                                                                                                                                                                                                      | 841X1189m<br>m | 821X169mm | 911X1259mm       |
| Delivery and Returns   | <ul> <li>We offer a choice of delivery options tailored to the goods selected and your location, calculated for you automatically in the Checkout. When feasible, you will be offered options for Free, Economy or Next Day delivery.</li> <li>Any product returned by the purchaser must be unused and in its original packaging, which should be unmarked. If goods are received damaged or faulty we will take care of the problem.</li> <li>For detailed information about Delivery charges or Returns and refund policies, please click on the links below.</li> </ul> |                |           |                  |
| Include in Google Feed | Yes                                                                                                                                                                                                                                                                                                                                                                                                                                                                                                                                                                         |                |           |                  |
| Postable               | No                                                                                                                                                                                                                                                                                                                                                                                                                                                                                                                                                                          |                |           |                  |
| Small parcel           | No                                                                                                                                                                                                                                                                                                                                                                                                                                                                                                                                                                          |                |           |                  |
| Oversize               | No                                                                                                                                                                                                                                                                                                                                                                                                                                                                                                                                                                          |                |           |                  |

- These attractive lockable poster cases are intended for use indoors OR outside to display posters.
- They are water resistant and the aluminium frame will not rust.

- The frame is anodised aluminium with 30mm depth (front to back).
- The hinged door is glazed with a shatter-resistant rigid polycarbonate with good outdoor weathering characteristics. The back panel is white twinwall rigid plastic.
- This metal poster display case is fitted with a lock\* and supplied with 2 keys.
- The frame width is 45mm (viewed from the front).