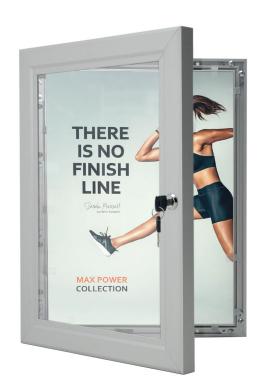

- These attractive lockable poster cases are intended for use indoors OR outside to display posters.
- They are water resistant and the aluminium frame will not rust.

- The frame is anodised aluminium with 30mm depth (front to back).
- The hinged door is glazed with a shatter-resistant rigid polycarbonate with good outdoor weathering characteristics. The back panel is white twinwall rigid plastic.
- This metal poster display case is fitted with a lock\* and supplied with 2 keys.
- The frame width is 45mm (viewed from the front).

### Poster case is perfect for the display of a single poster

- Poster cases are mainly intended to display a poster matched to the size of the case for displaying a number of individual smaller sheets you may wish to consider one of our Notice Board. The poster is secured by plastic clips concealed behind the rim of the door.
- As well as displaying posters printed on paper the display case will accept thicker card and other flexible substrates up to 1.5mm thick.