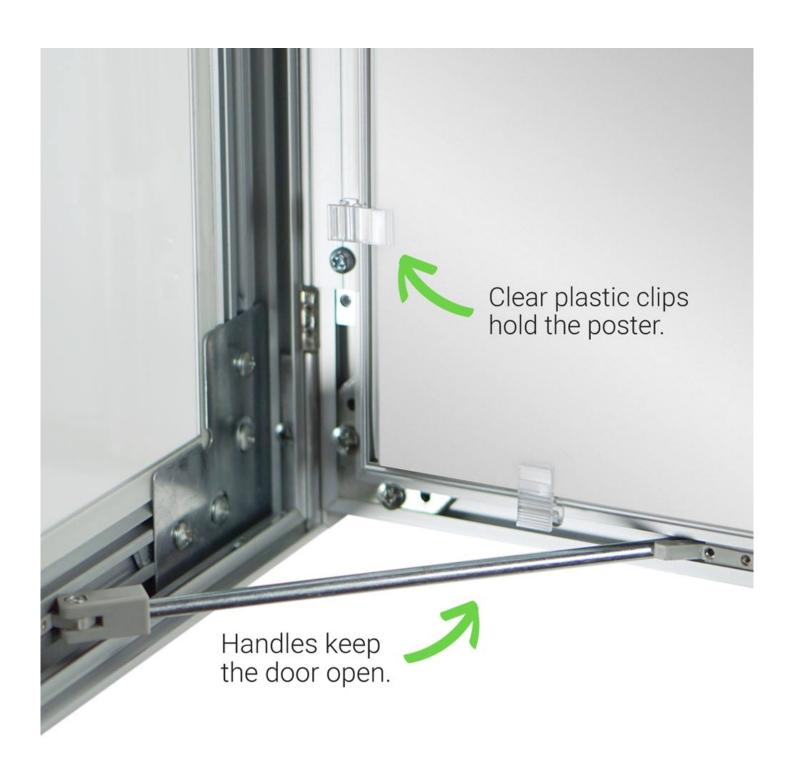

- These attractive lockable poster cases are intended for use indoors OR outside to display posters.
- They are water resistant and the aluminium frame will not rust.

- The frame is anodised aluminium with 30mm depth (front to back).
- The hinged door is glazed with a shatter-resistant rigid polycarbonate with good outdoor weathering characteristics. The back panel is white twinwall rigid plastic.
- This metal poster display case is fitted with a lock\* and supplied with 2 keys.
- The frame width is 45mm (viewed from the front).

### Poster case is perfect for the display of a single poster

- Poster cases are mainly intended to display a poster matched to the size of the case for displaying a number of individual smaller sheets you may wish to consider one of our Notice Board. The poster is secured by plastic clips concealed behind the rim of the door.
- As well as displaying posters printed on paper the display case will accept thicker card and other flexible substrates up to 1.5mm thick.

<sup>\*</sup> Larger cases (A1 poster case and above) are supplied with 2 locks for extra security. All locking poster cases can be mounted portrait or landscape. Each poster case is supplied pre-drilled with fixing holes, wall plugs and screws.