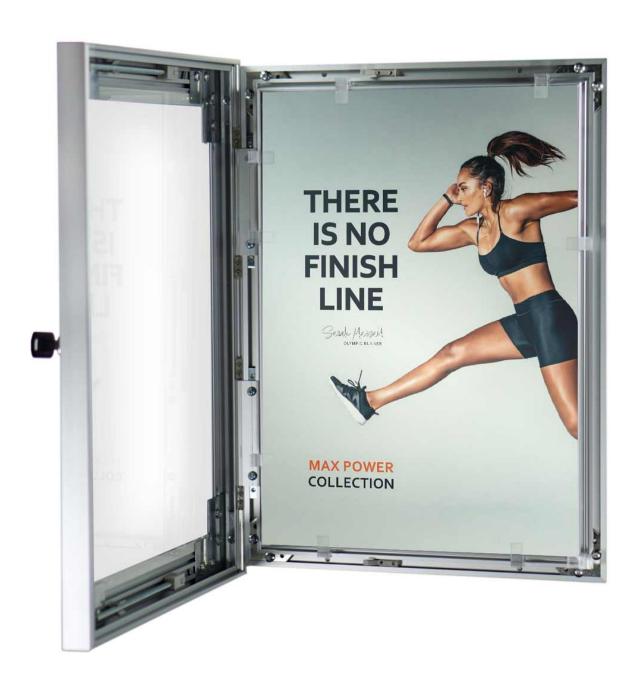

- These attractive lockable poster cases are intended for use indoors OR outside to display posters.
- They are water resistant and the aluminium frame will not rust.

- The frame is anodised aluminium with 30mm depth (front to back).
- The hinged door is glazed with a shatter-resistant rigid polycarbonate with good outdoor weathering characteristics. The back panel is white twinwall rigid plastic.
- This metal poster display case is fitted with a lock\* and supplied with 2 keys.
- The frame width is 45mm (viewed from the front).

### Poster case is perfect for the display of a single poster

- Poster cases are mainly intended to display a poster matched to the size of the case for displaying a number of individual smaller sheets you may wish to consider one of our Notice Board. The poster is secured by plastic clips concealed behind the rim of the door.
- As well as displaying posters printed on paper the display case will accept thicker card and other flexible substrates up to 1.5mm thick.

If you wish to use a Poster Case as a notice board (e.g. for multiple A4 sheets rather than a single poster) the individual notices will need to be secured to the back panel by sticky dots or Blu Tack. There isn't sufficient space behind the door for pinheads and moreover, the backing board is not designed to accept pins or thumb tacks.