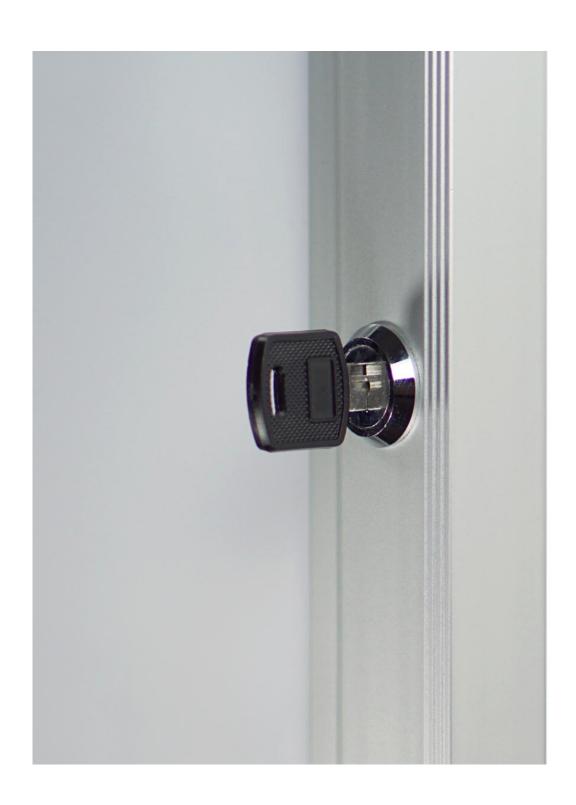

- These attractive lockable poster cases are intended for use indoors OR outside to display posters.
- They are water resistant and the aluminium frame will not rust.

- The frame is anodised aluminium with 30mm depth (front to back).
- The hinged door is glazed with a shatter-resistant rigid polycarbonate with good outdoor weathering characteristics. The back panel is white twinwall rigid plastic.
- This metal poster display case is fitted with a lock\* and supplied with 2 keys.
- The frame width is 45mm (viewed from the front).

<sup>\*</sup> Larger cases (A1 poster case and above) are supplied with 2 locks for extra security. All locking poster cases can be mounted portrait or landscape. Each poster case is supplied pre-drilled with fixing holes, wall plugs and screws.