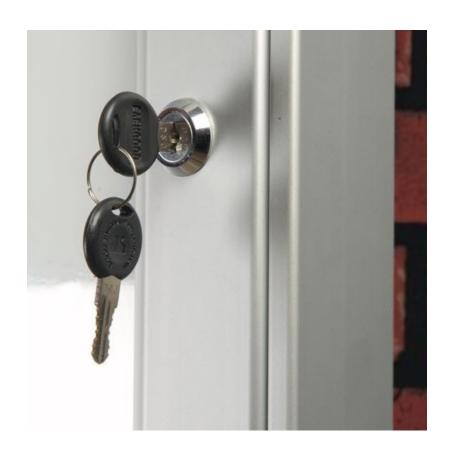

They are lockable but the keys are all the same so one key will open a number of notice boards on site. This is a convenient feature for supervisory staff.

The Series 50 noticeboard can be used as:

Church notice boards