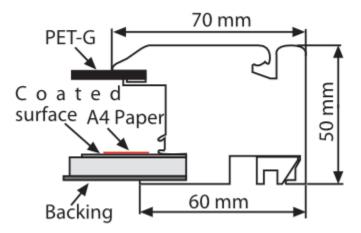

#### Magnetic notice boards - waterproof exterior grade

These external magnetic notice boards have a coated steel back-board supplied with magnetic discs used to secure notices.

The door closes against a weather seal to protect notices from the elements. Lockable magnetic noticeboards are suitable for wall-mounting indoors or outside.

- Sturdy design with a durable anodised aluminium finish, this exterior grade noticeboard has a hinged locking door glazed with shatterproof polycarbonate. Unlike glass, it won't shatter.
- The 50mm deep aluminium frame has a sealing gasket built into the hinged door, rendering the noticeboard waterproof.
- The back panel is white-coated galvanised steel so will work with all types of magnetic fixings. Easy to maintain surface with nothing to rot or discolour.
- Supplied with a set of magnetic 'pins' for holding notices in place.
- The available sizes are defined by the number of A4 pages which can be displayed.
- Can be mounted with the door at the side or rotated so the door is hinged at the top. Note that integral struts can be used to hold the door open when the door hinge is positioned at the top.