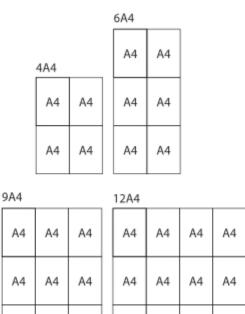

# Magnetic

A4

A4

A4

A4

A4

A4

A4

More Information

|                        | DIMENSIONS of the available sizes are as follows: Dimensions are stated as Width x Height when the door is side hung. (If installed with the door top hung the first stated dimension becomes the height).                                                                                                                                                                                                                                                                                                                                                                  |                |                     |                  |                              |
|------------------------|-----------------------------------------------------------------------------------------------------------------------------------------------------------------------------------------------------------------------------------------------------------------------------------------------------------------------------------------------------------------------------------------------------------------------------------------------------------------------------------------------------------------------------------------------------------------------------|----------------|---------------------|------------------|------------------------------|
| Product Dimensions     | Product<br>Code                                                                                                                                                                                                                                                                                                                                                                                                                                                                                                                                                             | Paper<br>Area  | Copy<br>Size        | External<br>Size | External<br>Size<br>(Inches) |
|                        | MNB.4A4                                                                                                                                                                                                                                                                                                                                                                                                                                                                                                                                                                     | 483 x<br>653mm | 450 X<br>620mm      | 590 x<br>760mm   | 23 X 30 N                    |
|                        | MNB.6A4                                                                                                                                                                                                                                                                                                                                                                                                                                                                                                                                                                     | 483 X<br>973mm | 450 X<br>940mm      | 590 X<br>1080mm  | 23 X 43in                    |
|                        | MNB.9A4                                                                                                                                                                                                                                                                                                                                                                                                                                                                                                                                                                     | 713 X<br>973mm | 680mm<br>X<br>940mm | 820 x<br>1080mm  | 32 x 43in                    |
|                        | MNB.12A4                                                                                                                                                                                                                                                                                                                                                                                                                                                                                                                                                                    | 943 X<br>973mm | 910 X<br>940mm      | 1050 X<br>1080mm | 41 x 43in                    |
| Delivery and Returns   | <ul> <li>We offer a choice of delivery options tailored to the goods selected and your location, calculated for you automatically in the Checkout. When feasible, you will be offered options for Free, Economy or Next Day delivery.</li> <li>Any product returned by the purchaser must be unused and in its original packaging, which should be unmarked. If goods are received damaged or faulty we will take care of the problem.</li> <li>For detailed information about Delivery charges or Returns and refund policies, please click on the links below.</li> </ul> |                |                     |                  |                              |
| Include in Google Feed | Yes                                                                                                                                                                                                                                                                                                                                                                                                                                                                                                                                                                         |                |                     |                  |                              |
| Postable               | No                                                                                                                                                                                                                                                                                                                                                                                                                                                                                                                                                                          |                |                     |                  |                              |
| Small parcel           | No                                                                                                                                                                                                                                                                                                                                                                                                                                                                                                                                                                          |                |                     |                  |                              |
| Oversize               | No                                                                                                                                                                                                                                                                                                                                                                                                                                                                                                                                                                          |                |                     |                  |                              |