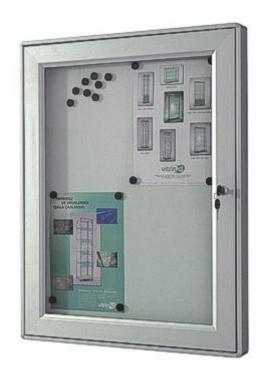

# **Short Description**

- Outdoor notice board with weather-seal and locking door
- Notices are secured using supplied magnets
- Robust design for wall mounting outdoors or inside

#### Magnetic notice boards - waterproof exterior grade

These external magnetic notice boards have a coated steel back-board supplied with magnetic discs used to secure notices.

The door closes against a weather seal to protect notices from the elements. Lockable magnetic noticeboards are suitable for wall-mounting indoors or outside.

- Sturdy design with a durable anodised aluminium finish, this exterior grade noticeboard has a hinged locking door glazed with shatterproof polycarbonate. Unlike glass, it won't shatter.
- The 50mm deep aluminium frame has a sealing gasket built into the hinged door, rendering the noticeboard waterproof.
- The back panel is white-coated galvanised steel so will work with all types of magnetic fixings. Easy to maintain surface with nothing to rot or discolour.
- Supplied with a set of magnetic 'pins' for holding notices in place.
- The available sizes are defined by the number of A4 pages which can be displayed.
- Can be mounted with the door at the side or rotated so the door is hinged at the top. Note that integral struts can be used to hold the door open when the door hinge is positioned at the top.