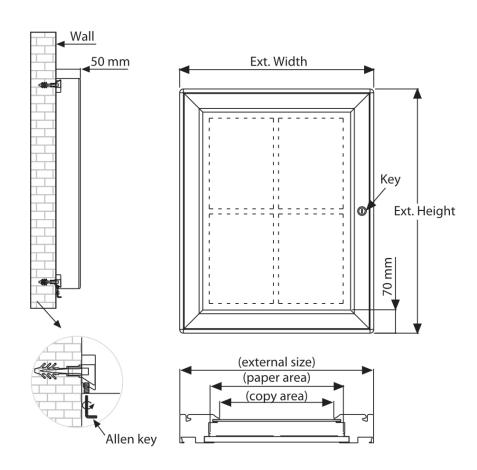

- Sturdy design with a durable anodised aluminium finish, this exterior grade noticeboard has a hinged locking door glazed with shatterproof polycarbonate. Unlike glass, it won't shatter.
- The 50mm deep aluminium frame has a sealing gasket built into the hinged door, rendering the noticeboard waterproof.
- The back panel is white-coated galvanised steel so will work with all types of magnetic fixings. Easy to maintain surface with nothing to rot or discolour.
- Supplied with a set of magnetic 'pins' for holding notices in place.
- The available sizes are defined by the number of A4 pages which can be displayed.
- Can be mounted with the door at the side or rotated so the door is hinged at the top. Note that integral struts can be used to hold the door open when the door hinge is positioned at the top.

# Exterior grade notice board intended for fixing to any wall - supplied with two mounting rails.

First the mounting rails are fixed to the wall. The notice board is then securely hung on the rails – without requiring any fixing holes through the notice board itself. Two grub screws beneath the notice board prevent unwanted removal.

More Information

|                        | DIMENSIONS of the available sizes are as follows: Dimensions are stated as Width x Height when the door is side hung. (If installed with the door top hung the first stated dimension becomes the height).                                                                                                                                                                                                                                                                                                                                                                  |                |                     |                  |                              |
|------------------------|-----------------------------------------------------------------------------------------------------------------------------------------------------------------------------------------------------------------------------------------------------------------------------------------------------------------------------------------------------------------------------------------------------------------------------------------------------------------------------------------------------------------------------------------------------------------------------|----------------|---------------------|------------------|------------------------------|
| Product Dimensions     | Product<br>Code                                                                                                                                                                                                                                                                                                                                                                                                                                                                                                                                                             | Paper<br>Area  | Copy<br>Size        | External<br>Size | External<br>Size<br>(Inches) |
|                        | MNB.4A4                                                                                                                                                                                                                                                                                                                                                                                                                                                                                                                                                                     | 483 x<br>653mm | 450 X<br>620mm      | 590 x<br>760mm   | 23 X 30 N                    |
|                        | MNB.6A4                                                                                                                                                                                                                                                                                                                                                                                                                                                                                                                                                                     | 483 X<br>973mm | 450 X<br>940mm      | 590 X<br>1080mm  | 23 X 43in                    |
|                        | MNB.9A4                                                                                                                                                                                                                                                                                                                                                                                                                                                                                                                                                                     | 713 X<br>973mm | 680mm<br>X<br>940mm | 820 x<br>1080mm  | 32 x 43in                    |
|                        | MNB.12A4                                                                                                                                                                                                                                                                                                                                                                                                                                                                                                                                                                    | 943 X<br>973mm | 910 X<br>940mm      | 1050 X<br>1080mm | 41 x 43in                    |
| Delivery and Returns   | <ul> <li>We offer a choice of delivery options tailored to the goods selected and your location, calculated for you automatically in the Checkout. When feasible, you will be offered options for Free, Economy or Next Day delivery.</li> <li>Any product returned by the purchaser must be unused and in its original packaging, which should be unmarked. If goods are received damaged or faulty we will take care of the problem.</li> <li>For detailed information about Delivery charges or Returns and refund policies, please click on the links below.</li> </ul> |                |                     |                  |                              |
| Include in Google Feed | Yes                                                                                                                                                                                                                                                                                                                                                                                                                                                                                                                                                                         |                |                     |                  |                              |
| Postable               | No                                                                                                                                                                                                                                                                                                                                                                                                                                                                                                                                                                          |                |                     |                  |                              |
| Small parcel           | No                                                                                                                                                                                                                                                                                                                                                                                                                                                                                                                                                                          |                |                     |                  |                              |
| Oversize               | No                                                                                                                                                                                                                                                                                                                                                                                                                                                                                                                                                                          |                |                     |                  |                              |