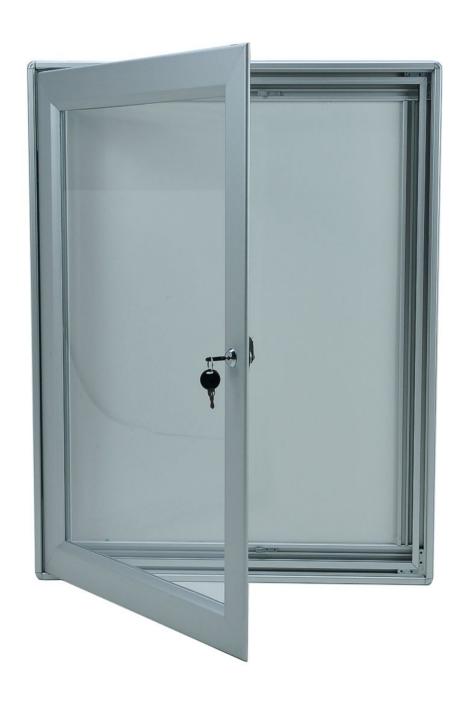

# **Short Description**

- Outdoor notice board with weather-seal and locking door
- Notices are secured using supplied magnets
- Robust design for wall mounting outdoors or inside

#### Magnetic notice boards - waterproof exterior grade

These external magnetic notice boards have a coated steel back-board supplied with magnetic discs used to secure notices.

The door closes against a weather seal to protect notices from the elements. Lockable magnetic noticeboards are suitable for wall-mounting indoors or outside.

- Sturdy design with a durable anodised aluminium finish, this exterior grade noticeboard has a hinged locking door glazed with shatterproof polycarbonate. Unlike glass, it won't shatter.
- The 50mm deep aluminium frame has a sealing gasket built into the hinged door, rendering the noticeboard waterproof.
- The back panel is white-coated galvanised steel so will work with all types of magnetic fixings. Easy to maintain surface with nothing to rot or discolour.
- Supplied with a set of magnetic 'pins' for holding notices in place.
- The available sizes are defined by the number of A4 pages which can be displayed.
- Can be mounted with the door at the side or rotated so the door is hinged at the top. Note that integral struts can be used to hold the door open when the door hinge is positioned at the top.