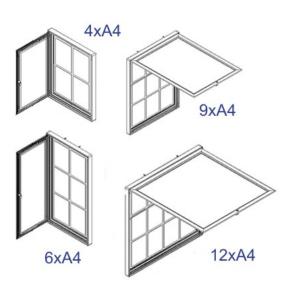

# Magnetic

A4

A4

A4

A4

A4

A4

A4

- Sturdy design with a durable anodised aluminium finish, this exterior grade noticeboard has a hinged locking door glazed with shatterproof polycarbonate. Unlike glass, it won't shatter.
- The 50mm deep aluminium frame has a sealing gasket built into the hinged door, rendering the noticeboard waterproof.
- The back panel is white-coated galvanised steel so will work with all types of magnetic fixings. Easy to maintain surface with nothing to rot or discolour.
- Supplied with a set of magnetic 'pins' for holding notices in place.
- The available sizes are defined by the number of A4 pages which can be displayed.
- Can be mounted with the door at the side or rotated so the door is hinged at the top. Note that integral struts can be used to hold the door open when the door hinge is positioned at the top.

More Information

|                        | DIMENSIONS of the available sizes are as follows: Dimensions are stated as Width x Height when the door is side hung. (If installed with the door top hung the first stated dimension becomes the height).                                                                                                                                                                                                                                                                                                                                                                  |                |                     |                  |                              |
|------------------------|-----------------------------------------------------------------------------------------------------------------------------------------------------------------------------------------------------------------------------------------------------------------------------------------------------------------------------------------------------------------------------------------------------------------------------------------------------------------------------------------------------------------------------------------------------------------------------|----------------|---------------------|------------------|------------------------------|
| Product Dimensions     | Product<br>Code                                                                                                                                                                                                                                                                                                                                                                                                                                                                                                                                                             | Paper<br>Area  | Copy<br>Size        | External<br>Size | External<br>Size<br>(Inches) |
|                        | MNB.4A4                                                                                                                                                                                                                                                                                                                                                                                                                                                                                                                                                                     | 483 x<br>653mm | 450 X<br>620mm      | 590 x<br>760mm   | 23 X 30 N                    |
|                        | MNB.6A4                                                                                                                                                                                                                                                                                                                                                                                                                                                                                                                                                                     | 483 X<br>973mm | 450 X<br>940mm      | 590 X<br>1080mm  | 23 X 43in                    |
|                        | MNB.9A4                                                                                                                                                                                                                                                                                                                                                                                                                                                                                                                                                                     | 713 X<br>973mm | 680mm<br>X<br>940mm | 820 x<br>1080mm  | 32 x 43in                    |
|                        | MNB.12A4                                                                                                                                                                                                                                                                                                                                                                                                                                                                                                                                                                    | 943 X<br>973mm | 910 X<br>940mm      | 1050 X<br>1080mm | 41 x 43in                    |
| Delivery and Returns   | <ul> <li>We offer a choice of delivery options tailored to the goods selected and your location, calculated for you automatically in the Checkout. When feasible, you will be offered options for Free, Economy or Next Day delivery.</li> <li>Any product returned by the purchaser must be unused and in its original packaging, which should be unmarked. If goods are received damaged or faulty we will take care of the problem.</li> <li>For detailed information about Delivery charges or Returns and refund policies, please click on the links below.</li> </ul> |                |                     |                  |                              |
| Include in Google Feed | Yes                                                                                                                                                                                                                                                                                                                                                                                                                                                                                                                                                                         |                |                     |                  |                              |
| Postable               | No                                                                                                                                                                                                                                                                                                                                                                                                                                                                                                                                                                          |                |                     |                  |                              |
| Small parcel           | No                                                                                                                                                                                                                                                                                                                                                                                                                                                                                                                                                                          |                |                     |                  |                              |
| Oversize               | No                                                                                                                                                                                                                                                                                                                                                                                                                                                                                                                                                                          |                |                     |                  |                              |