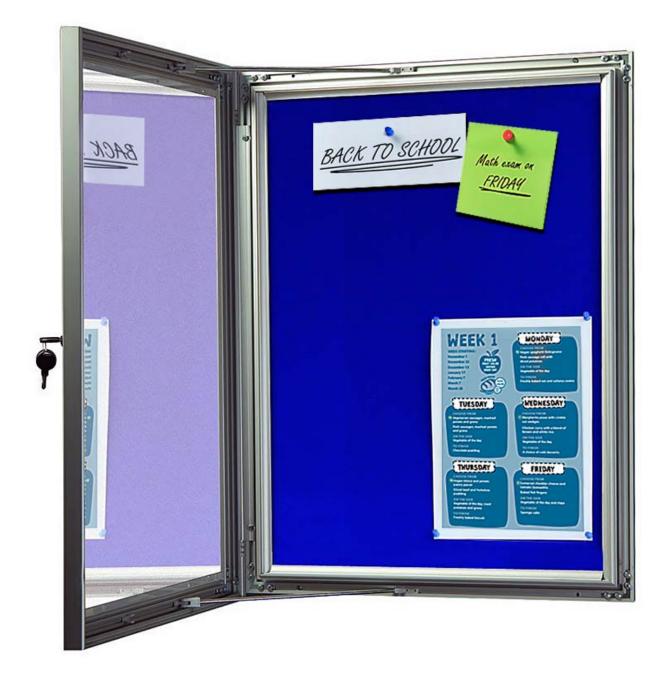

# Attractive felt backed display case for notices with a pinnable fabric covered board behind a hinged lockable door.

These felt back locking notice boards are designed with a small space between the back of the hinged glazed door and the felt covered notice board. This creates room for pinheads, display of fabric swatches or similar slightly thicker items to be put on display. The notice board is suitable for either Indoor or outdoor wall mounting.

- Four sizes available, each defined by the number of A4 sheets which can be displayed. Exact dimensions are stated under View More Details.
- Sturdy aluminium display case is suitable for mounting on a wall either indoors or externally.
- Royal blue felt background is suitable for pins as well as Velcro (hook) fixings. Some other colours are available on a made-to-order basis (delivery of specials can take five weeks).
- The door is glazed with tough yet lightweight polycarbonate and is secured with a key lock.
- Door stay is provided enabling the case to be fixed with the hinge at the top if required.
- Depth of the aluminium frame is 30mm. The width of the frame surround is 45mm. The internal depth (the gap between the felt board and the inside of the door) is 12mm.
- Supplied with 2 keys, wall fixings and bag of poster pins