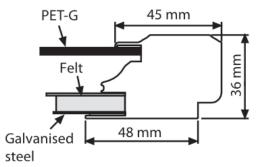

- Four sizes available, each defined by the number of A4 sheets which can be displayed. Exact dimensions are stated under View More Details.
- Sturdy aluminium display case is suitable for mounting on a wall either indoors or externally.
- Royal blue felt background is suitable for pins as well as Velcro (hook) fixings. Some other colours are available on a made-to-order basis (delivery of specials can take five weeks).
- The door is glazed with tough yet lightweight polycarbonate and is secured with a key lock.
- Door stay is provided enabling the case to be fixed with the hinge at the top if required.
- Depth of the aluminium frame is 30mm. The width of the frame surround is 45mm. The internal depth (the gap between the felt board and the inside of the door) is 12mm.
- Supplied with 2 keys, wall fixings and bag of poster pins