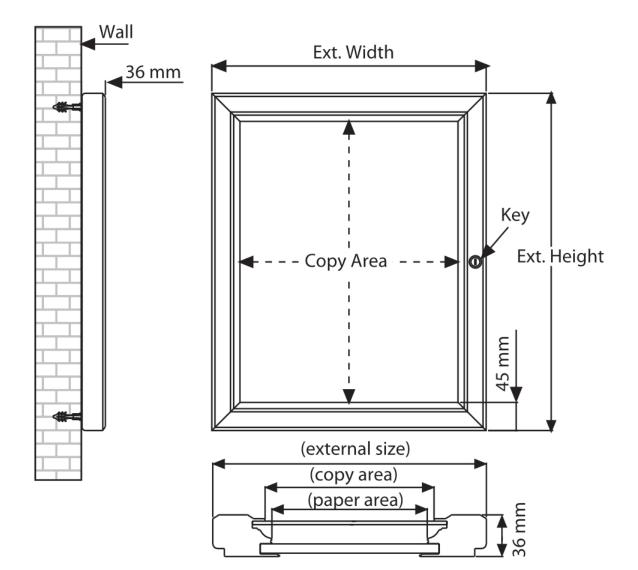

- Four sizes available, each defined by the number of A4 sheets which can be displayed. Exact dimensions are stated under View More Details.
- Sturdy aluminium display case is suitable for mounting on a wall either indoors or externally.
- Royal blue felt background is suitable for pins as well as Velcro (hook) fixings. Some other colours are available on a made-to-order basis (delivery of specials can take five weeks).
- The door is glazed with tough yet lightweight polycarbonate and is secured with a key lock.
- Door stay is provided enabling the case to be fixed with the hinge at the top if required.
- Depth of the aluminium frame is 30mm. The width of the frame surround is 45mm. The internal depth (the gap between the felt board and the inside of the door) is 12mm.
- Supplied with 2 keys, wall fixings and bag of poster pins

### **Additional Information**

| More Information       | <b>Colours</b> / <b>Finishes</b><br>The standard finish is silver anodised alumium case with<br>Royal Blue interior.<br>Subject to a minimum order quantity of 5 notice<br>boards and a delivery delay of about 5 weeks we can offer<br>alternative colours of felt: grey, red and green. The<br>aluminium case can also be painted at extra cost. Please<br>call the office. |                                                                                                                                                                                                                                                                                                                                                                                                                                                                                                                                                                             |                |                  |                              |  |  |
|------------------------|-------------------------------------------------------------------------------------------------------------------------------------------------------------------------------------------------------------------------------------------------------------------------------------------------------------------------------------------------------------------------------|-----------------------------------------------------------------------------------------------------------------------------------------------------------------------------------------------------------------------------------------------------------------------------------------------------------------------------------------------------------------------------------------------------------------------------------------------------------------------------------------------------------------------------------------------------------------------------|----------------|------------------|------------------------------|--|--|
|                        | <b>Dimensions of the available sizes are as follows:</b><br>Dimensions are stated as Width x Height when the door is<br>side hung.<br>(If installed with the door top hung the first stated<br>dimension becomes the height).                                                                                                                                                 |                                                                                                                                                                                                                                                                                                                                                                                                                                                                                                                                                                             |                |                  |                              |  |  |
|                        | Product<br>Code                                                                                                                                                                                                                                                                                                                                                               | Paper<br>Area                                                                                                                                                                                                                                                                                                                                                                                                                                                                                                                                                               | Copy<br>Size   | External<br>Size | External<br>Size<br>(inches) |  |  |
| Product Dimensions     | LNB.4A4                                                                                                                                                                                                                                                                                                                                                                       | 483 x<br>653mm                                                                                                                                                                                                                                                                                                                                                                                                                                                                                                                                                              | 495 x<br>665mm | 585 x<br>755mm   | 23 x 30in                    |  |  |
|                        | LNB.6A4                                                                                                                                                                                                                                                                                                                                                                       | 483 x<br>973mm                                                                                                                                                                                                                                                                                                                                                                                                                                                                                                                                                              | 495 x<br>985mm | 585 x<br>1075mm  | 23 x 43in                    |  |  |
|                        | LNB.9A4                                                                                                                                                                                                                                                                                                                                                                       | 713 X<br>973mm                                                                                                                                                                                                                                                                                                                                                                                                                                                                                                                                                              | 725 X<br>985mm | 815 x<br>1075mm  | 32 x 43in                    |  |  |
|                        | LNB.12A4                                                                                                                                                                                                                                                                                                                                                                      | 943 X<br>973mm                                                                                                                                                                                                                                                                                                                                                                                                                                                                                                                                                              | 955 x<br>985mm | 1045 X<br>1075mm | 41 x 43in                    |  |  |
| Delivery and Returns   | goods select<br>automatical<br>offered opti<br>• Any produ<br>and in its or<br>If goods are<br>of the probl<br>• For detaile                                                                                                                                                                                                                                                  | <ul> <li>We offer a choice of delivery options tailored to the goods selected and your location, calculated for you automatically in the Checkout. When feasible, you will be offered options for Free, Economy or Next Day delivery.</li> <li>Any product returned by the purchaser must be unused and in its original packaging, which should be unmarked. If goods are received damaged or faulty we will take care of the problem.</li> <li>For detailed information about Delivery charges or Returns and refund policies, please click on the links below.</li> </ul> |                |                  |                              |  |  |
| Include in Google Feed | Yes                                                                                                                                                                                                                                                                                                                                                                           |                                                                                                                                                                                                                                                                                                                                                                                                                                                                                                                                                                             |                |                  |                              |  |  |
| Postable               | No                                                                                                                                                                                                                                                                                                                                                                            |                                                                                                                                                                                                                                                                                                                                                                                                                                                                                                                                                                             |                |                  |                              |  |  |
| Small parcel           | No                                                                                                                                                                                                                                                                                                                                                                            |                                                                                                                                                                                                                                                                                                                                                                                                                                                                                                                                                                             |                |                  |                              |  |  |
| Oversize               | No                                                                                                                                                                                                                                                                                                                                                                            |                                                                                                                                                                                                                                                                                                                                                                                                                                                                                                                                                                             |                |                  |                              |  |  |