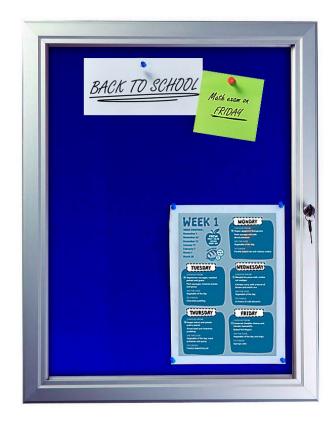

## Felt lockable notice board/display case

#### Lockable Felt Notice Boards - Blue felt

# Attractive felt backed display case for notices with a pinnable fabric covered board behind a hinged lockable door.

These felt back locking notice boards are designed with a small space between the back of the hinged glazed door and the felt covered notice board. This creates room for pinheads, display of fabric swatches or similar slightly thicker items to be put on display. The notice board is suitable for either Indoor or outdoor wall mounting.

- Four sizes available, each defined by the number of A4 sheets which can be displayed. Exact dimensions are stated under View More Details.
- Sturdy aluminium display case is suitable for mounting on a wall either indoors or externally.
- Royal blue felt background is suitable for pins as well as Velcro (hook) fixings. Some other colours are available on a made-to-order basis (delivery of specials can take five weeks).
- The door is glazed with tough yet lightweight polycarbonate and is secured with a key lock.
- Door stay is provided enabling the case to be fixed with the hinge at the top if required.
- Depth of the aluminium frame is 30mm. The width of the frame surround is 45mm. The internal depth (the gap between the felt board and the inside of the door) is 12mm.
- Supplied with 2 keys, wall fixings and bag of poster pins