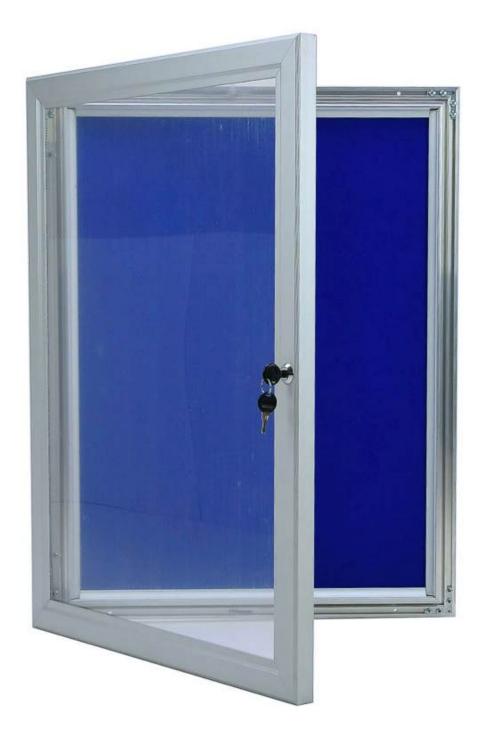

# Attractive felt backed display case for notices with a pinnable fabric covered board behind a hinged lockable door.

These felt back locking notice boards are designed with a small space between the back of the hinged glazed door and the felt covered notice board. This creates room for pinheads, display of fabric swatches or similar slightly thicker items to be put on display. The notice board is suitable for either Indoor or outdoor wall mounting.

- Four sizes available, each defined by the number of A4 sheets which can be displayed. Exact dimensions are stated under View More Details.
- Sturdy aluminium display case is suitable for mounting on a wall either indoors or externally.
- Royal blue felt background is suitable for pins as well as Velcro (hook) fixings. Some other colours are available on a made-to-order basis (delivery of specials can take five weeks).
- The door is glazed with tough yet lightweight polycarbonate and is secured with a key lock.
- Door stay is provided enabling the case to be fixed with the hinge at the top if required.
- Depth of the aluminium frame is 30mm. The width of the frame surround is 45mm. The internal depth (the gap between the felt board and the inside of the door) is 12mm.
- Supplied with 2 keys, wall fixings and bag of poster pins