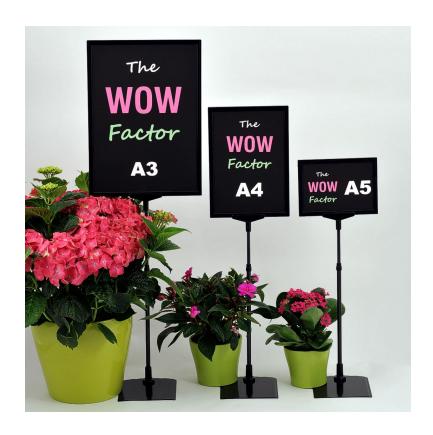

# A5, A4 or A3 adjustable sign stand for tabletop

### **Short Description**

- Table-top sign stand with durable plastic slot-in frame, adjustable leg from 30 to 60 cm
- Ideal for use on display tables can be used outdoors if the metal base is weighted
- A5, A4, A3 POS holders as used extensively by leading garden centres to display laminated POS
- A5 size frame also fits 8"x6" bed cards traditionally used in garden centres to display plant information
- Special non-rust stem tailored to garden centre plant benches

#### Table Sign Stands for A5, A4 & A3

This sign stand or POS holder is ideal for standing on a table, desk or sales counter. The table sign stand is used by many businesses and retailers especially garden centres where the benefits of Green Magic's Slim frames is appreciated. The adjustable sign stand has a black metal base and adjustable leg (max. 2ft + frame) suitable for use on plant tables or sales counters. Various colour frames can be ordered with co-ordinated T-piece holders.

- Insert A5, A4 and A3 prints or POS material into the frame can be used double-sided. Also suits laminated A5 paper for outdoor use and 8"x6" plant labels used by nurseries.
- This sign stand can be used with frame horizontal or vertical.
- Adjustable leg height from 300mm up to 600mm (plus frame).
- The metal table-top base is made of steel and powder coated black with a durable paint finish. A plastic tube holder fitting is mechanically fixed to the base. This supports the adjustable height strong synthetic Non-Rust stem securely.
- This POS stand is suitable for indoor and outdoor use.
- To select your frame colour click on the coloured square .
- The T-piece colour matches the frame. The leg and the base are black
- As used in all GCA award winning garden centres and outdoor outlets.
- Full list of replacement spare parts for this range is available from stock