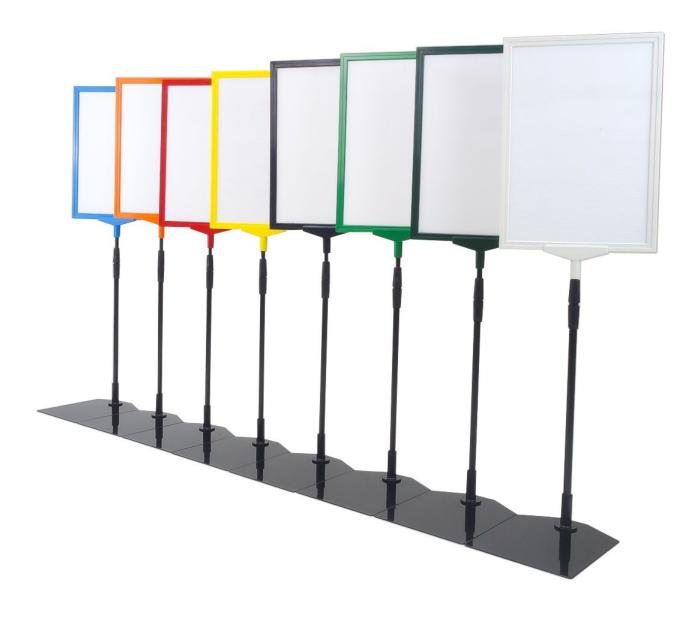

### **Short Description**

- Table-top sign stand with durable plastic slot-in frame, adjustable leg from 30 to 60 cm
- Ideal for use on display tables can be used outdoors if the metal base is weighted
- A5, A4, A3 POS holders as used extensively by leading garden centres to display laminated POS
- A5 size frame also fits 8"x6" bed cards traditionally used in garden centres to display plant information
- Special non-rust stem tailored to garden centre plant benches

#### Table Sign Stands for A5, A4 & A3

This sign stand or POS holder is ideal for standing on a table, desk or sales counter. The table sign stand is used by many businesses and retailers especially garden centres where the benefits of Green Magic's Slim frames is appreciated. The adjustable sign stand has a black metal base and adjustable leg (max. 2ft + frame) suitable for use on plant tables or sales counters. Various colour frames can be ordered with co-ordinated T-piece holders.

- Insert A5, A4 and A3 prints or POS material into the frame can be used double-sided. Also suits laminated A5 paper for outdoor use and 8"x6" plant labels used by nurseries.
- This sign stand can be used with frame horizontal or vertical.
- Adjustable leg height from 300mm up to 600mm (plus frame).
- The metal table-top base is made of steel and powder coated black with a durable paint finish. A plastic tube holder fitting is mechanically fixed to the base. This supports the adjustable height strong synthetic Non-Rust stem securely.
- This POS stand is suitable for indoor and outdoor use.
- To select your frame colour click on the coloured square .
- The T-piece colour matches the frame. The leg and the base are black
- As used in all GCA award winning garden centres and outdoor outlets.
- Full list of replacement spare parts for this range is available from stock