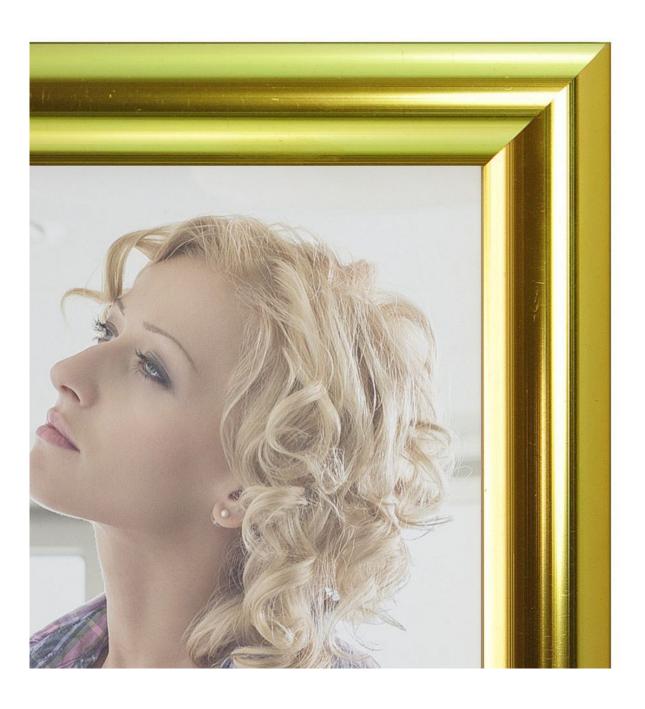

# About gold finish to aluminium poster frames

- Gold effect is created by a process known as chemical polishing.
- These snap frames are not gold plated. Gold refers to the colour of the finish.
- The description brass snap frames does not mean the poster frames are made of brass however the finish gives a polished brass effect.
- In this context 'gold' and 'brass' are different ways of referencing the same product.

## **Size Information for gold snap frames**

- The width of the surround is 2.5cm = 25mm or 1 inch
- Front to back depth of 25mm profile snap frame: 12mm (approx 1/2 inch)
- A4 relates to the size of paper an A4 frame will fit.
- A narrow strip around the edge of your print is hidden when the frame is closed.

Visible poster size: 22mm less than actual poster (i.e. 11mm all round your poster is hidden by the frame surround)

• The overall size of the frame is larger than the paper inserted.

Overall (external) frame sizes are shown in the table: