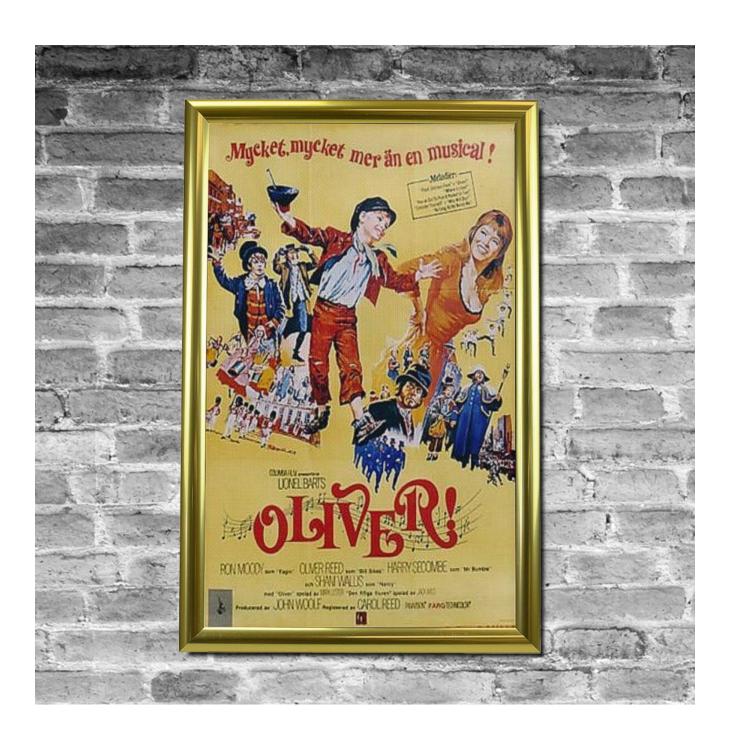

## Polished gold snap frames

Gold effect snap frames look great in a classic hotel foyer, casino, restaurant or similar interior featuring gold or polished brass decor. These premium snap frames sport a polished gold finish to the front (visible) face of a 25mm wide aluminium snap profile. These shiny gold frames can be used to display all kinds of printed material: menus, posters, certificates and so forth, with the convenience of easy poster change whenever required.

- Easy to install with our concealed wall fixing system that includes screws and step-by-step instructions for hassle-free setup.
- Our gold snap frames can be easily attached to any suitable surface with the included double-sided adhesive tape for a quick and effortless display.
- Protect your signs, notices, and posters from damage with the included anti-reflection plastic cover sheet that offers a clear, unobstructed view of your artwork
- Choose from our wide range of polished gold/brass effect snap frames, available in a variety of sizes, including A5, A4, A3, A2 and A1. Find the perfect frame to showcase your valuable artwork
- Create a stunning display in your theatre foyer with our folio frames in a beautiful gold finish, specifically designed for 12.5x20" posters. Add a touch of elegance to your theatre decor with our high-quality frames

Discover high-quality gold snap frames for your valuable prints, certificates, and posters. Our expertly crafted frames are perfect for adding an elegant touch to your decor. With a variety of options available, our frames are sure to suit your needs. Our shipping and return policies are hassle-free, and our customer reviews speak for themselves. Trust Sign-Holders.co.uk for all your gold snap frame needs.

Our Gold Snap Frame range features high-quality, lightweight aluminium snap frames with a unique anodized coating that creates a stunning polished gold effect. The frames are not only stylish and attractive but also durable and long-lasting, ensuring that your artwork remains well-protected for years to come.