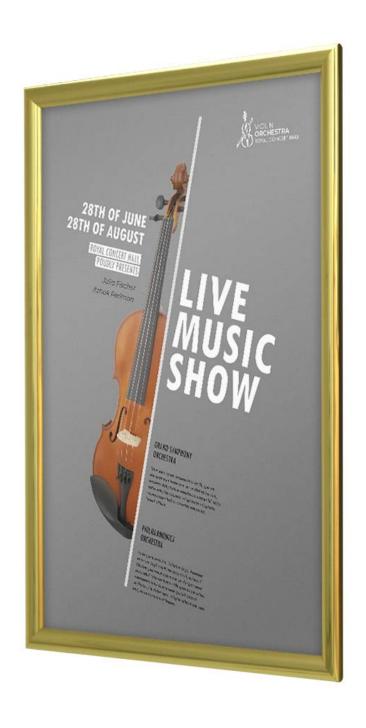

## Polished gold snap frames

Gold effect snap frames look great in a classic hotel foyer, casino, restaurant or similar interior featuring gold or polished brass decor. These premium snap frames sport a polished gold finish to the front (visible) face of a 25mm wide aluminium snap profile. These shiny gold frames can be used to display all kinds of printed material: menus, posters, certificates and so forth, with the convenience of easy poster change whenever required.

- Easy to install with our concealed wall fixing system that includes screws and step-by-step instructions for hassle-free setup.
- Our gold snap frames can be easily attached to any suitable surface with the included double-sided adhesive tape for a quick and effortless display.
- Protect your signs, notices, and posters from damage with the included anti-reflection plastic cover sheet that offers a clear, unobstructed view of your artwork
- Choose from our wide range of polished gold/brass effect snap frames, available in a variety of sizes, including A5, A4, A3, A2 and A1. Find the perfect frame to showcase your valuable artwork
- Create a stunning display in your theatre foyer with our folio frames in a beautiful gold finish, specifically designed for 12.5x20" posters. Add a touch of elegance to your theatre decor with our high-quality frames

Discover high-quality gold snap frames for your valuable prints, certificates, and posters. Our expertly crafted frames are perfect for adding an elegant touch to your decor. With a variety of options available, our frames are sure to suit your needs. Our shipping and return policies are hassle-free, and our customer reviews speak for themselves. Trust Sign-Holders.co.uk for all your gold snap frame needs.

Our Gold Snap Frame range features high-quality, lightweight aluminium snap frames with a unique anodized coating that creates a stunning polished gold effect. The frames are not only stylish and attractive but also durable and long-lasting, ensuring that your artwork remains well-protected for years to come.