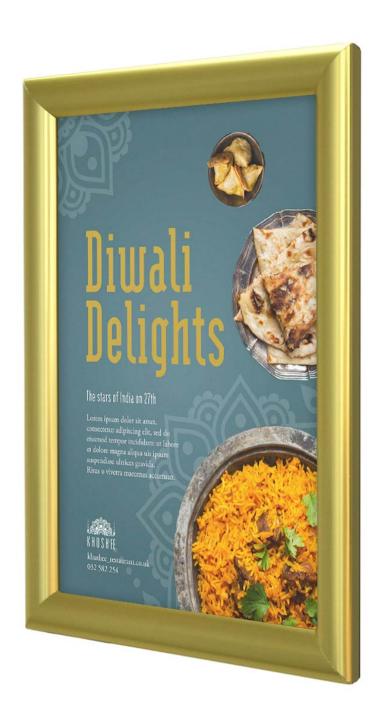

## Polished gold snap frames

Gold effect snap frames look great in a classic hotel foyer, casino, restaurant or similar interior featuring gold or polished brass decor. These premium snap frames sport a polished gold finish to the front (visible) face of a 25mm wide aluminium snap profile. These shiny gold frames can be used to display all kinds of printed material: menus, posters, certificates and so forth, with the convenience of easy poster change whenever required.

- Easy to install with our concealed wall fixing system that includes screws and step-by-step instructions for hassle-free setup.
- Our gold snap frames can be easily attached to any suitable surface with the included double-sided adhesive tape for a quick and effortless display.
- Protect your signs, notices, and posters from damage with the included anti-reflection plastic cover sheet that offers a clear, unobstructed view of your artwork
- Choose from our wide range of polished gold/brass effect snap frames, available in a variety of sizes, including A5, A4, A3, A2 and A1. Find the perfect frame to showcase your valuable artwork
- Create a stunning display in your theatre foyer with our folio frames in a beautiful gold finish, specifically designed for 12.5x20" posters. Add a touch of elegance to your theatre decor with our high-quality frames

Discover high-quality gold snap frames for your valuable prints, certificates, and posters. Our expertly crafted frames are perfect for adding an elegant touch to your decor. With a variety of options available, our frames are sure to suit your needs. Our shipping and return policies are hassle-free, and our customer reviews speak for themselves. Trust Sign-Holders.co.uk for all your gold snap frame needs.

Our Gold Snap Frame range features high-quality, lightweight aluminium snap frames with a unique anodized coating that creates a stunning polished gold effect. The frames are not only stylish and attractive but also durable and long-lasting, ensuring that your artwork remains well-protected for years to come.