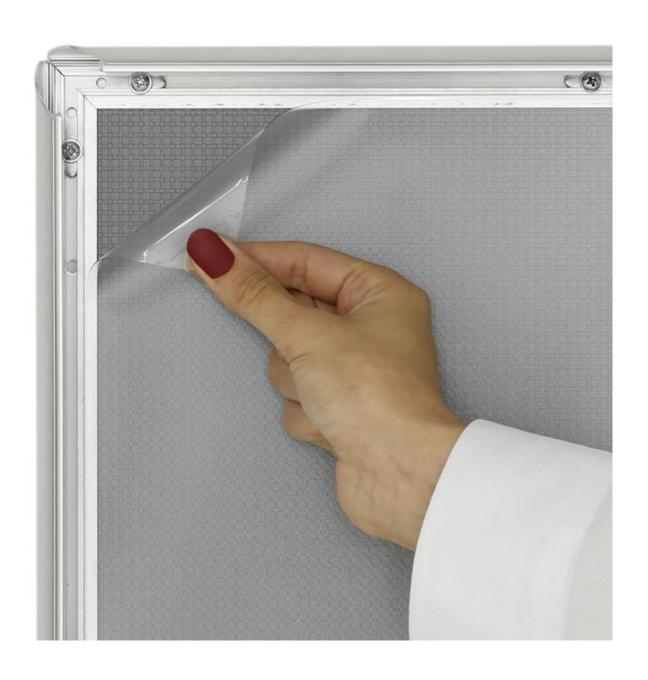

Special chrome effect achieved by chemical polishing gives these snap frames a shiny silver appearance almost indistinguishable from chrome plating.

- 25mm wide profile aluminium frame with chrome look.
- Front loading of posters and notices printed on A<sub>4</sub> paper or other common sizes.
- Chrome snap frames are supplied complete with screws and wall plugs.
- Includes anti-reflective clear plastic protector sheet behind which you insert your poster.