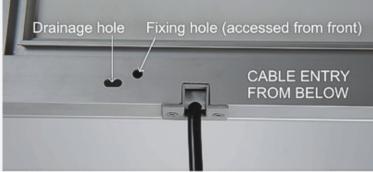

# Specification of these exterior grade light boxes.

- Frame width is 35mm with silver anodised finish. The frame is designed like a regular snap frame to allow front access for posters. All models are lockable by means of an allen key type lock on one of the four profiles. The other 3 sides cannot be opened until the locking profile has been released.
- Front to back thickness is 30mm offering a slim and sleek appearance.
- Power supply is rate IP67 (technical standard of waterproofing). The cable entry to the base of the lightbox can be from below (i.e. up the wall) or from the rear (i.e. through the wall). See illustration below which shows the swivel cable entry feature.
- The light output is in the range 1900 to 2300 lux for all Waterproof Smart LEDbox units bright enough to be eyecatching in dull interior lighting and at striking after dark and at night.
- The stated sizes are the poster size. The external frame size is larger (61mm larger than poster); the visible copy area is slightly smaller (9mm smaller than poster size).

Swivel cable entry allows connection from the rear or from below the lightbox

Rear view showing swivel cable entry

|                        | <b>Dimensions of the available sizes are as follows:</b> Dimensions are stated as Width x Height when the frame is presented in a portrait orientation.                                                                                                                                                                                                                                                                                                                                                                                                                                                                                                                    |                 |                 |                  |                       |
|------------------------|----------------------------------------------------------------------------------------------------------------------------------------------------------------------------------------------------------------------------------------------------------------------------------------------------------------------------------------------------------------------------------------------------------------------------------------------------------------------------------------------------------------------------------------------------------------------------------------------------------------------------------------------------------------------------|-----------------|-----------------|------------------|-----------------------|
| Product Dimensions     | Product<br>Code                                                                                                                                                                                                                                                                                                                                                                                                                                                                                                                                                                                                                                                            | Poster<br>Size  | Copy<br>Size    | External<br>Size | Lighting              |
|                        | SM.LED.A2W<br>K                                                                                                                                                                                                                                                                                                                                                                                                                                                                                                                                                                                                                                                            | 420 X<br>594mm  | 411 X<br>585mm  | 481 X<br>655mm   | 1800 -<br>2100<br>LUX |
|                        | SM.LED.A1W<br>K                                                                                                                                                                                                                                                                                                                                                                                                                                                                                                                                                                                                                                                            | 594 X<br>841mm  | 585 x<br>832mm  | 655 x<br>902mm   | 1600 -<br>1900<br>LUX |
|                        | SM.LED.30.4<br>oWK                                                                                                                                                                                                                                                                                                                                                                                                                                                                                                                                                                                                                                                         | 762 X<br>1016mm | 753 X<br>1007mm | 823 x<br>1077mm  | 1400 -<br>1700<br>LUX |
|                        | SM.LED.Ao<br>WK                                                                                                                                                                                                                                                                                                                                                                                                                                                                                                                                                                                                                                                            | 841 X<br>1189mm | 832 X<br>1180mm | 902 X<br>1250mm  | 1000 -<br>1200<br>LUX |
| Delivery and Returns   | <ul> <li>• 30 x 40" and Ao are oversized products some shipping restrictions will apply.</li> <li>• We offer a choice of delivery options tailored to the goods selected and your location, calculated for you automatically in the Checkout. When feasible, you will be offered options for Free, Economy or Next Day delivery.</li> <li>• Any product returned by the purchaser must be unused and in its original packaging, which should be unmarked. If goods are received damaged or faulty we will take care of the problem.</li> <li>• For detailed information about Delivery charges or Returns and refund policies, please click on the links below.</li> </ul> |                 |                 |                  |                       |
| Include in Google Feed | Yes                                                                                                                                                                                                                                                                                                                                                                                                                                                                                                                                                                                                                                                                        |                 |                 |                  |                       |
| Postable               | No                                                                                                                                                                                                                                                                                                                                                                                                                                                                                                                                                                                                                                                                         |                 |                 |                  |                       |
| Small parcel           | No                                                                                                                                                                                                                                                                                                                                                                                                                                                                                                                                                                                                                                                                         |                 |                 |                  |                       |
| Oversize               | No                                                                                                                                                                                                                                                                                                                                                                                                                                                                                                                                                                                                                                                                         |                 |                 |                  |                       |