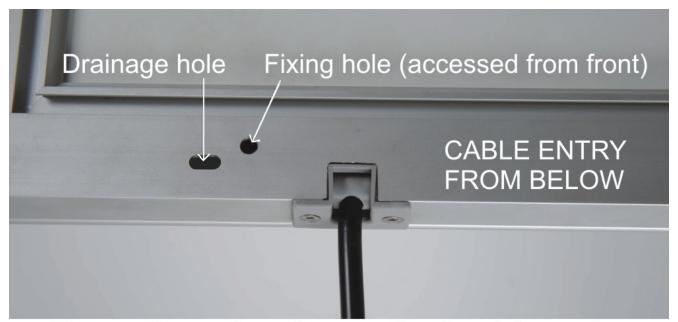

# Specification of these exterior grade light boxes.

- Frame width is 35mm with silver anodised finish. The frame is designed like a regular snap frame to allow front access for posters. All models are lockable by means of an allen key type lock on one of the four profiles. The other 3 sides cannot be opened until the locking profile has been released.
- Front to back thickness is 30mm offering a slim and sleek appearance.
- Power supply is rate IP67 (technical standard of waterproofing). The cable entry to the base of the lightbox can be from below (i.e. up the wall) or from the rear (i.e. through the wall). See illustration below which shows the swivel cable entry feature.
- The light output is in the range 1900 to 2300 lux for all Waterproof Smart LEDbox units bright enough to be eyecatching in dull interior lighting and at striking after dark and at night.
- The stated sizes are the poster size. The external frame size is larger (61mm larger than poster); the visible copy area is slightly smaller (9mm smaller than poster size).

Swivel cable entry allows connection from the rear or from below the lightbox

Rear view showing swivel cable entry

|                        | <b>Dimensions of the available sizes are as follows:</b> Dimensions are stated as Width x Height when the frame is presented in a portrait orientation.                                                                                                                                                                                                                                                                                                                                                                                                                                                                                                                    |                 |                 |                  |                       |
|------------------------|----------------------------------------------------------------------------------------------------------------------------------------------------------------------------------------------------------------------------------------------------------------------------------------------------------------------------------------------------------------------------------------------------------------------------------------------------------------------------------------------------------------------------------------------------------------------------------------------------------------------------------------------------------------------------|-----------------|-----------------|------------------|-----------------------|
| Product Dimensions     | Product<br>Code                                                                                                                                                                                                                                                                                                                                                                                                                                                                                                                                                                                                                                                            | Poster<br>Size  | Copy<br>Size    | External<br>Size | Lighting              |
|                        | SM.LED.A2W<br>K                                                                                                                                                                                                                                                                                                                                                                                                                                                                                                                                                                                                                                                            | 420 X<br>594mm  | 411 X<br>585mm  | 481 X<br>655mm   | 1800 -<br>2100<br>LUX |
|                        | SM.LED.A1W<br>K                                                                                                                                                                                                                                                                                                                                                                                                                                                                                                                                                                                                                                                            | 594 X<br>841mm  | 585 x<br>832mm  | 655 x<br>902mm   | 1600 -<br>1900<br>LUX |
|                        | SM.LED.30.4<br>oWK                                                                                                                                                                                                                                                                                                                                                                                                                                                                                                                                                                                                                                                         | 762 X<br>1016mm | 753 X<br>1007mm | 823 x<br>1077mm  | 1400 -<br>1700<br>LUX |
|                        | SM.LED.Ao<br>WK                                                                                                                                                                                                                                                                                                                                                                                                                                                                                                                                                                                                                                                            | 841 X<br>1189mm | 832 X<br>1180mm | 902 X<br>1250mm  | 1000 -<br>1200<br>LUX |
| Delivery and Returns   | <ul> <li>• 30 x 40" and Ao are oversized products some shipping restrictions will apply.</li> <li>• We offer a choice of delivery options tailored to the goods selected and your location, calculated for you automatically in the Checkout. When feasible, you will be offered options for Free, Economy or Next Day delivery.</li> <li>• Any product returned by the purchaser must be unused and in its original packaging, which should be unmarked. If goods are received damaged or faulty we will take care of the problem.</li> <li>• For detailed information about Delivery charges or Returns and refund policies, please click on the links below.</li> </ul> |                 |                 |                  |                       |
| Include in Google Feed | Yes                                                                                                                                                                                                                                                                                                                                                                                                                                                                                                                                                                                                                                                                        |                 |                 |                  |                       |
| Postable               | No                                                                                                                                                                                                                                                                                                                                                                                                                                                                                                                                                                                                                                                                         |                 |                 |                  |                       |
| Small parcel           | No                                                                                                                                                                                                                                                                                                                                                                                                                                                                                                                                                                                                                                                                         |                 |                 |                  |                       |
| Oversize               | No                                                                                                                                                                                                                                                                                                                                                                                                                                                                                                                                                                                                                                                                         |                 |                 |                  |                       |