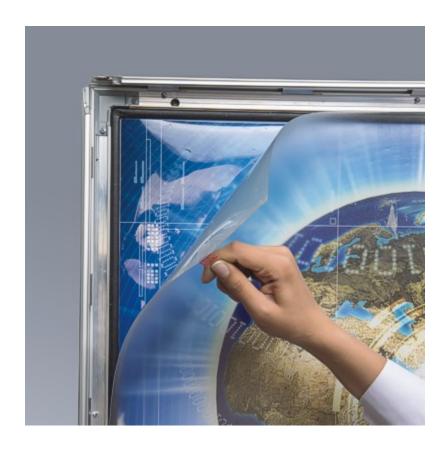

- Snap open front profiles enable easy poster change. A locking screw which requires an allen key to open prevents unwanted tampering.
- LED edge lighting of the specially designed light guiding plate achieves even illumination and a bright image, lit from behind.
- A suitable poster preferably printed on backlit film, although regular paper will do provided it is not too opaque is mounted easily inside the snap poster frame.
- The poster is placed behind the PET protective cover sheet. A waterproof gasket ensures the poster and electrical components are kept dry.
- Outdoor light boxes are stocked in 4 standard sizes. For larger quantities or for other sizes please allow around four weeks. Please call for availability.

# Specification of these exterior grade light boxes.

- Frame width is 35mm with silver anodised finish. The frame is designed like a regular snap frame to allow front access for posters. All models are lockable by means of an allen key type lock on one of the four profiles. The other 3 sides cannot be opened until the locking profile has been released.
- Front to back thickness is 30mm offering a slim and sleek appearance.
- Power supply is rate IP67 (technical standard of waterproofing). The cable entry to the base of the lightbox can be from below (i.e. up the wall) or from the rear (i.e. through the wall). See illustration below which shows the swivel cable entry feature.
- The light output is in the range 1900 to 2300 lux for all Waterproof Smart LEDbox units bright enough to be eyecatching in dull interior lighting and at striking after dark and at night.
- The stated sizes are the poster size. The external frame size is larger (61mm larger than poster); the visible copy area is slightly smaller (9mm smaller than poster size).