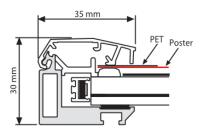

- Snap open front profiles enable easy poster change. A locking screw which requires an allen key to open prevents unwanted tampering.
- LED edge lighting of the specially designed light guiding plate achieves even illumination and a bright image, lit from behind.
- A suitable poster preferably printed on backlit film, although regular paper will do provided it is not too opaque is mounted easily inside the snap poster frame.
- The poster is placed behind the PET protective cover sheet. A waterproof gasket ensures the poster and electrical components are kept dry.
- Outdoor light boxes are stocked in 4 standard sizes. For larger quantities or for other sizes please allow around four weeks. Please call for availability.

# Specification of these exterior grade light boxes.

- Frame width is 35mm with silver anodised finish. The frame is designed like a regular snap frame to allow front access for posters. All models are lockable by means of an allen key type lock on one of the four profiles. The other 3 sides cannot be opened until the locking profile has been released.
- Front to back thickness is 30mm offering a slim and sleek appearance.
- Power supply is rate IP67 (technical standard of waterproofing). The cable entry to the base of the lightbox can be from below (i.e. up the wall) or from the rear (i.e. through the wall). See illustration below which shows the swivel cable entry feature.
- The light output is in the range 1900 to 2300 lux for all Waterproof Smart LEDbox units bright enough to be eyecatching in dull interior lighting and at striking after dark and at night.
- The stated sizes are the poster size. The external frame size is larger (61mm larger than poster); the visible copy area is slightly smaller (9mm smaller than poster size).