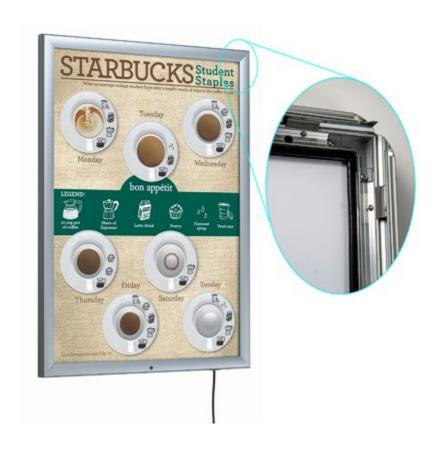

#### **Outdoor LED lightbox poster cases**

Backlit lightbox poster displaycase for use outdoors offering striking visual attraction after dark. The design of this exterior grade light box allows it to be fully waterproof for mounting on the outside wall of a building. The power supply lead must pass through the wall to connect indoors to a standard UK style 13A socket.

# Specification of these exterior grade light boxes.

- Frame width is 35mm with silver anodised finish. The frame is designed like a regular snap frame to allow front access for posters. All models are lockable by means of an allen key type lock on one of the four profiles. The other 3 sides cannot be opened until the locking profile has been released.
- Front to back thickness is 30mm offering a slim and sleek appearance.
- Power supply is rate IP67 (technical standard of waterproofing). The cable entry to the base of the lightbox can be from below (i.e. up the wall) or from the rear (i.e. through the wall). See illustration below which shows the swivel cable entry feature.
- The light output is in the range 1900 to 2300 lux for all Waterproof Smart LEDbox units bright enough to be eyecatching in dull interior lighting and at striking after dark and at night.
- The stated sizes are the poster size. The external frame size is larger (61mm larger than poster); the visible copy area is slightly smaller (9mm smaller than poster size).