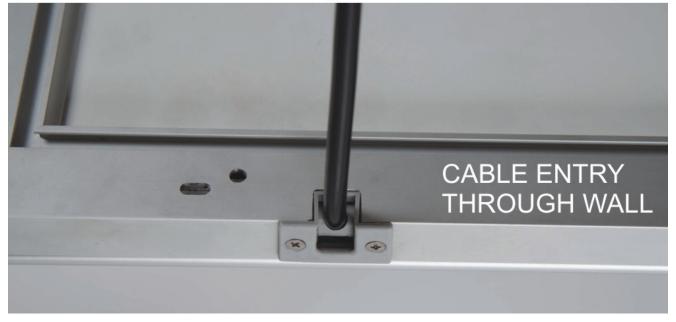

### **Product Images**

Rear view showing swivel cable entry

# Specification of these exterior grade light boxes.

- Frame width is 35mm with silver anodised finish. The frame is designed like a regular snap frame to allow front access for posters. All models are lockable by means of an allen key type lock on one of the four profiles. The other 3 sides cannot be opened until the locking profile has been released.
- Front to back thickness is 30mm offering a slim and sleek appearance.
- Power supply is rate IP67 (technical standard of waterproofing). The cable entry to the base of the lightbox can be from below (i.e. up the wall) or from the rear (i.e. through the wall). See illustration below which shows the swivel cable entry feature.
- The light output is in the range 1900 to 2300 lux for all Waterproof Smart LEDbox units bright enough to be eyecatching in dull interior lighting and at striking after dark and at night.
- The stated sizes are the poster size. The external frame size is larger (61mm larger than poster); the visible copy area is slightly smaller (9mm smaller than poster size).

Swivel cable entry allows connection from the rear or from below the lightbox

Rear view showing swivel cable entry

|                        | <b>Dimensions of the available sizes are as follows:</b> Dimensions are stated as Width x Height when the frame is presented in a portrait orientation.                                                                                                                                                                                                                                                                                                                                                                                                                                                                                                                    |                 |                 |                  |                       |
|------------------------|----------------------------------------------------------------------------------------------------------------------------------------------------------------------------------------------------------------------------------------------------------------------------------------------------------------------------------------------------------------------------------------------------------------------------------------------------------------------------------------------------------------------------------------------------------------------------------------------------------------------------------------------------------------------------|-----------------|-----------------|------------------|-----------------------|
| Product Dimensions     | Product<br>Code                                                                                                                                                                                                                                                                                                                                                                                                                                                                                                                                                                                                                                                            | Poster<br>Size  | Copy<br>Size    | External<br>Size | Lighting              |
|                        | SM.LED.A2W<br>K                                                                                                                                                                                                                                                                                                                                                                                                                                                                                                                                                                                                                                                            | 420 X<br>594mm  | 411 X<br>585mm  | 481 X<br>655mm   | 1800 -<br>2100<br>LUX |
|                        | SM.LED.A1W<br>K                                                                                                                                                                                                                                                                                                                                                                                                                                                                                                                                                                                                                                                            | 594 X<br>841mm  | 585 x<br>832mm  | 655 x<br>902mm   | 1600 -<br>1900<br>LUX |
|                        | SM.LED.30.4<br>oWK                                                                                                                                                                                                                                                                                                                                                                                                                                                                                                                                                                                                                                                         | 762 X<br>1016mm | 753 X<br>1007mm | 823 x<br>1077mm  | 1400 -<br>1700<br>LUX |
|                        | SM.LED.Ao<br>WK                                                                                                                                                                                                                                                                                                                                                                                                                                                                                                                                                                                                                                                            | 841 X<br>1189mm | 832 X<br>1180mm | 902 X<br>1250mm  | 1000 -<br>1200<br>LUX |
| Delivery and Returns   | <ul> <li>• 30 x 40" and Ao are oversized products some shipping restrictions will apply.</li> <li>• We offer a choice of delivery options tailored to the goods selected and your location, calculated for you automatically in the Checkout. When feasible, you will be offered options for Free, Economy or Next Day delivery.</li> <li>• Any product returned by the purchaser must be unused and in its original packaging, which should be unmarked. If goods are received damaged or faulty we will take care of the problem.</li> <li>• For detailed information about Delivery charges or Returns and refund policies, please click on the links below.</li> </ul> |                 |                 |                  |                       |
| Include in Google Feed | Yes                                                                                                                                                                                                                                                                                                                                                                                                                                                                                                                                                                                                                                                                        |                 |                 |                  |                       |
| Postable               | No                                                                                                                                                                                                                                                                                                                                                                                                                                                                                                                                                                                                                                                                         |                 |                 |                  |                       |
| Small parcel           | No                                                                                                                                                                                                                                                                                                                                                                                                                                                                                                                                                                                                                                                                         |                 |                 |                  |                       |
| Oversize               | No                                                                                                                                                                                                                                                                                                                                                                                                                                                                                                                                                                                                                                                                         |                 |                 |                  |                       |