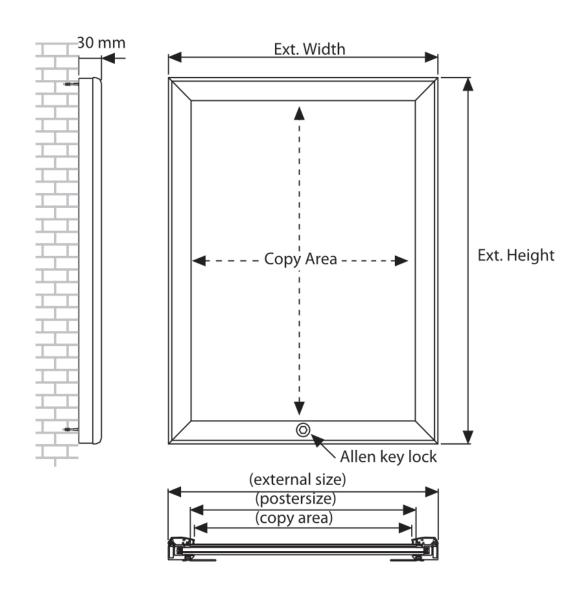

# Specification of these exterior grade light boxes.

- Frame width is 35mm with silver anodised finish. The frame is designed like a regular snap frame to allow front access for posters. All models are lockable by means of an allen key type lock on one of the four profiles. The other 3 sides cannot be opened until the locking profile has been released.
- Front to back thickness is 30mm offering a slim and sleek appearance.
- Power supply is rate IP67 (technical standard of waterproofing). The cable entry to the base of the lightbox can be from below (i.e. up the wall) or from the rear (i.e. through the wall). See illustration below which shows the swivel cable entry feature.
- The light output is in the range 1900 to 2300 lux for all Waterproof Smart LEDbox units bright enough to be eyecatching in dull interior lighting and at striking after dark and at night.
- The stated sizes are the poster size. The external frame size is larger (61mm larger than poster); the visible copy area is slightly smaller (9mm smaller than poster size).