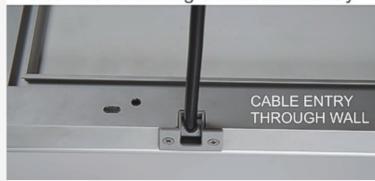

### **Product Images**

Rear view showing swivel cable entry

# Specification of these exterior grade light boxes.

- Frame width is 35mm with silver anodised finish. The frame is designed like a regular snap frame to allow front access for posters. All models are lockable by means of an allen key type lock on one of the four profiles. The other 3 sides cannot be opened until the locking profile has been released.
- Front to back thickness is 30mm offering a slim and sleek appearance.
- Power supply is rate IP67 (technical standard of waterproofing). The cable entry to the base of the lightbox can be from below (i.e. up the wall) or from the rear (i.e. through the wall). See illustration below which shows the swivel cable entry feature.
- The light output is in the range 1900 to 2300 lux for all Waterproof Smart LEDbox units bright enough to be eyecatching in dull interior lighting and at striking after dark and at night.
- The stated sizes are the poster size. The external frame size is larger (61mm larger than poster); the visible copy area is slightly smaller (9mm smaller than poster size).

Swivel cable entry allows connection from the rear or from below the lightbox

Rear view showing swivel cable entry

|                        | <b>Dimensions of the available sizes are as follows:</b> Dimensions are stated as Width x Height when the frame is presented in a portrait orientation.                                                                                                                                                                                                                                                                                                                                                                                                                                                                                                                    |                 |                 |                  |                       |
|------------------------|----------------------------------------------------------------------------------------------------------------------------------------------------------------------------------------------------------------------------------------------------------------------------------------------------------------------------------------------------------------------------------------------------------------------------------------------------------------------------------------------------------------------------------------------------------------------------------------------------------------------------------------------------------------------------|-----------------|-----------------|------------------|-----------------------|
| Product Dimensions     | Product<br>Code                                                                                                                                                                                                                                                                                                                                                                                                                                                                                                                                                                                                                                                            | Poster<br>Size  | Copy<br>Size    | External<br>Size | Lighting              |
|                        | SM.LED.A2W<br>K                                                                                                                                                                                                                                                                                                                                                                                                                                                                                                                                                                                                                                                            | 420 X<br>594mm  | 411 X<br>585mm  | 481 X<br>655mm   | 1800 -<br>2100<br>LUX |
|                        | SM.LED.A1W<br>K                                                                                                                                                                                                                                                                                                                                                                                                                                                                                                                                                                                                                                                            | 594 X<br>841mm  | 585 x<br>832mm  | 655 x<br>902mm   | 1600 -<br>1900<br>LUX |
|                        | SM.LED.30.4<br>oWK                                                                                                                                                                                                                                                                                                                                                                                                                                                                                                                                                                                                                                                         | 762 X<br>1016mm | 753 X<br>1007mm | 823 x<br>1077mm  | 1400 -<br>1700<br>LUX |
|                        | SM.LED.Ao<br>WK                                                                                                                                                                                                                                                                                                                                                                                                                                                                                                                                                                                                                                                            | 841 X<br>1189mm | 832 X<br>1180mm | 902 X<br>1250mm  | 1000 -<br>1200<br>LUX |
| Delivery and Returns   | <ul> <li>• 30 x 40" and Ao are oversized products some shipping restrictions will apply.</li> <li>• We offer a choice of delivery options tailored to the goods selected and your location, calculated for you automatically in the Checkout. When feasible, you will be offered options for Free, Economy or Next Day delivery.</li> <li>• Any product returned by the purchaser must be unused and in its original packaging, which should be unmarked. If goods are received damaged or faulty we will take care of the problem.</li> <li>• For detailed information about Delivery charges or Returns and refund policies, please click on the links below.</li> </ul> |                 |                 |                  |                       |
| Include in Google Feed | Yes                                                                                                                                                                                                                                                                                                                                                                                                                                                                                                                                                                                                                                                                        |                 |                 |                  |                       |
| Postable               | No                                                                                                                                                                                                                                                                                                                                                                                                                                                                                                                                                                                                                                                                         |                 |                 |                  |                       |
| Small parcel           | No                                                                                                                                                                                                                                                                                                                                                                                                                                                                                                                                                                                                                                                                         |                 |                 |                  |                       |
| Oversize               | No                                                                                                                                                                                                                                                                                                                                                                                                                                                                                                                                                                                                                                                                         |                 |                 |                  |                       |