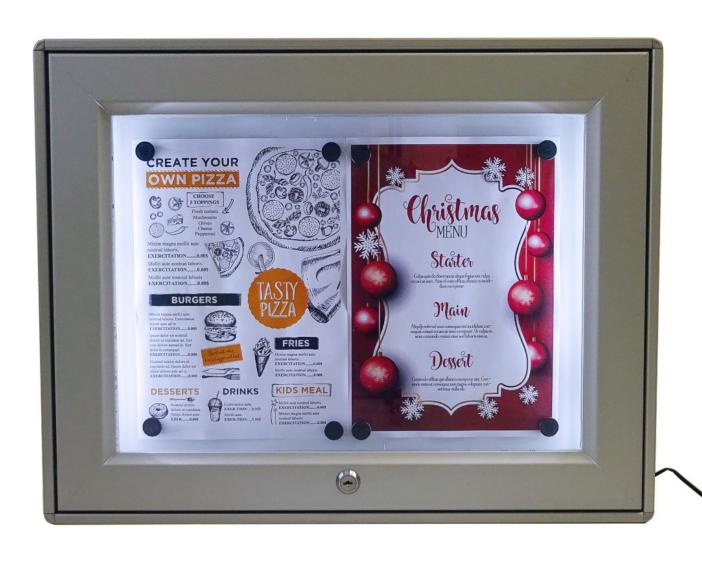

07/11/2024

vary).

- Illuminated menu display cases are easily screwed to an outside wall using the supplied mounting rails. Provison for passing the low voltage connection lead through the wall is required the supplied mains transformer must be plugged in indoors.
- Available from stock in silver finish in two sizes. The smaller illuminated menu case suits either A<sub>3</sub> paper or two A<sub>4</sub> sheets side by side. The lights are located along the top and bottom edges when the A<sub>3</sub> menu case is mounted landscape.
- The larger size fits four A<sub>4</sub> menus or notices or a single A<sub>2</sub> size poster. The front illumination means that the menus, notices or posters can simply be printed on plain paper.

- LED lighting is very economical to run and this energy efficient light source has a long service life. Top and bottom lights are included for bright illumination.
- Notices and menus are attached to the white magnetic backboard using magnetic pins (supplied). The backboard can also be written on using dry wipe pens (test removability of pen first, since drywipe pens