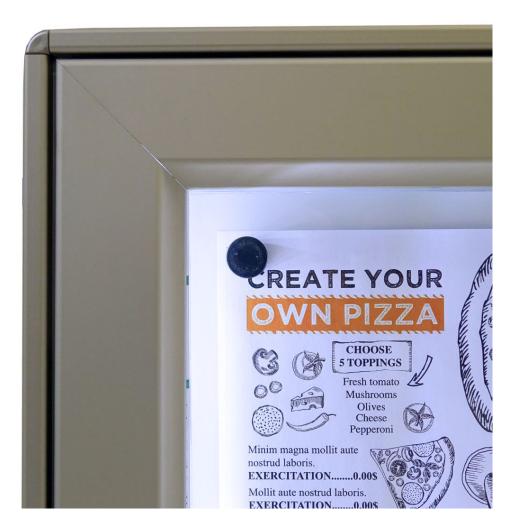

- LED lighting is very economical to run and this energy efficient light source has a long service life. Top and bottom lights are included for bright illumination.
- Notices and menus are attached to the white magnetic backboard using magnetic pins (supplied). The backboard can also be written on using dry wipe pens (test removability of pen first, since drywipe pens

07/11/2024

vary).

- Illuminated menu display cases are easily screwed to an outside wall using the supplied mounting rails. Provison for passing the low voltage connection lead through the wall is required the supplied mains transformer must be plugged in indoors.
- Available from stock in silver finish in two sizes. The smaller illuminated menu case suits either A<sub>3</sub> paper or two A<sub>4</sub> sheets side by side. The lights are located along the top and bottom edges when the A<sub>3</sub> menu case is mounted landscape.
- The larger size fits four A<sub>4</sub> menus or notices or a single A<sub>2</sub> size poster. The front illumination means that the menus, notices or posters can simply be printed on plain paper.