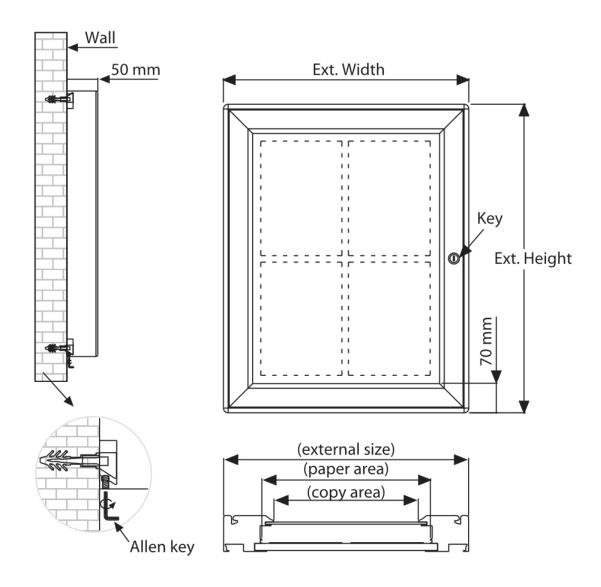

A pair of separate fixing rails are supplied on which to hang the notice board without having to compromise the watertightness of the menu case by penetration the case itself. Once the pair of rails has been fixed to the wall outside the restaurant (or elsewhere), the menu case is hooked onto the top rail and locked (from the underside of the notice board) onto the lower rail using 2 grub screws supplied. This makes the unit secure with concealed fixings.

#### Dimensions of the available sizes are as follows:

Dimensions are stated as Width x Height when the door is side hung.

(If installed with the door top hung the first stated dimension becomes the height).

| n 1 .          | T .      |         |
|----------------|----------|---------|
| <b>Product</b> | 1)1m     | encione |
| TIOUUCU        | $\nu$ mm | CHOIGHS |

| Product<br>Code | Paper<br>Area | Copy<br>Size | External<br>Size | External<br>Size<br>(inches) |
|-----------------|---------------|--------------|------------------|------------------------------|
| MNB.2A4-        | 477 X         | 444 X        | 584 x            | 23 X 18in                    |
| LED             | 350mm         | 317mm        | 457mm            |                              |
| MNB.4A4-        | 477 X         | 444 X        | 584 X            | 23 x 30in                    |
| LED             | 655mm         | 655mm        | 762mm            |                              |