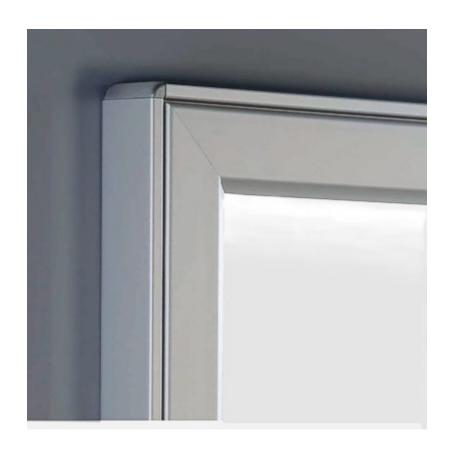

### High quality menu case and noticeboard for exterior use illuminated with LED lighting.

Exterior grade construction featuring a weatherproof gasket seal around the door - these illuminated notice boards come with LED lighting for effective and eye catching night-time use.

The door closes onto a rubber gasket to keep weather at bay. Please note that under some conditions condensation can occur inside the glazed door but usually it clears quite quickly.

The glazing in the door is clear polycarbonate which is resistant to a degree of vandalism.