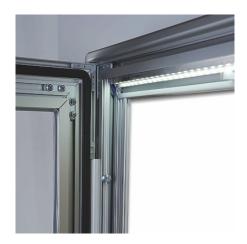

#### Illuminated magnetic notice board specification

Colour: Silver anodised Depth of frame: 40mm Overall sizes: see below

Illumination: 2 rows of LED lights concealed behind the door frame and designed to illiminate menus or notices displayed within.

A pair of separate fixing rails are supplied on which to hang the notice board without having to compromise the watertightness of the menu case by penetration the case itself. Once the pair of rails has been fixed to the wall outside the restaurant (or elsewhere), the menu case is hooked onto the top rail and locked (from the underside of the notice board) onto the lower rail using 2 grub screws supplied. This makes the unit secure with concealed fixings.