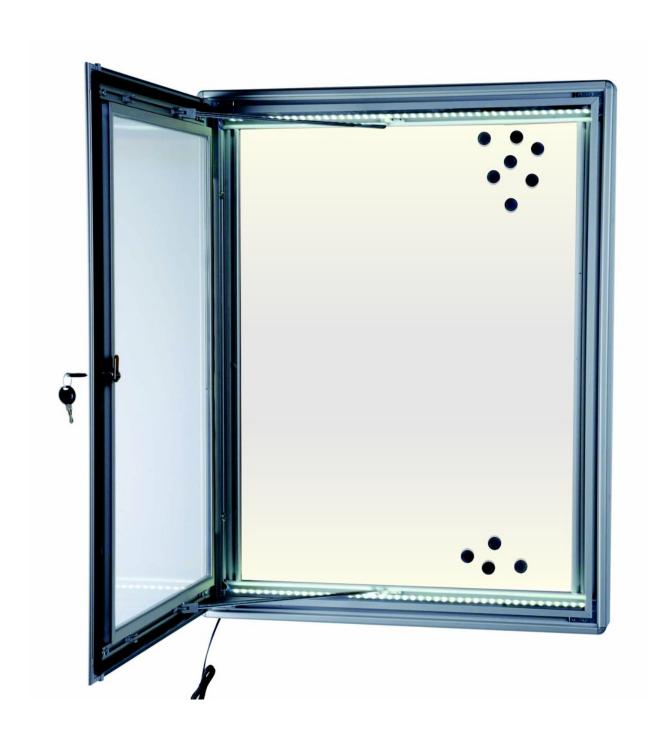

#### Illuminated magnetic notice board specification

Colour: Silver anodised Depth of frame: 40mm Overall sizes: see below

Illumination: 2 rows of LED lights concealed behind the door frame and designed to illiminate menus or notices displayed within.

These illuminated menu boards can be fitted with the hinged door opening upwards or to the side depending on your preference. Generally the door on the 4xA4 model opens to the side and the 2xA4 door opens upwards. A stay is supplied to prop the door open when used this way. The door is equipped with a lock and two keys.

The door closes onto a rubber gasket to keep weather at bay. Please note that under some conditions condensation can occur inside the glazed door but usually it clears quite quickly.

The glazing in the door is clear polycarbonate which is resistant to a degree of vandalism.

- LED lighting is very economical to run and this energy efficient light source has a long service life. Top and bottom lights are included for bright illumination.
- Notices and menus are attached to the white magnetic backboard using magnetic pins (supplied). The backboard can also be written on using dry wipe pens (test removability of pen first, since drywipe pens