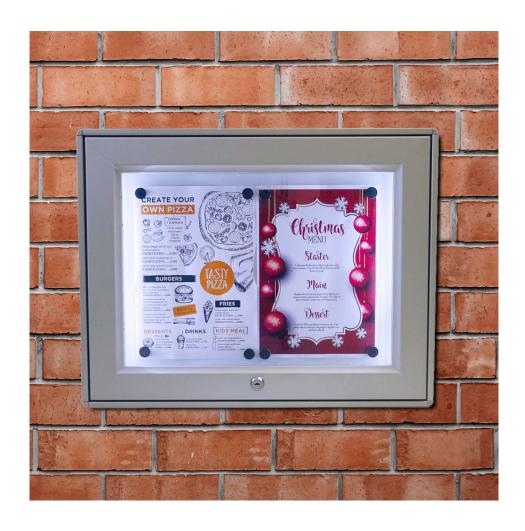

# **Exterior illuminated notice board**

### High quality menu case and noticeboard for exterior use illuminated with LED lighting.

Exterior grade construction featuring a weatherproof gasket seal around the door - these illuminated notice boards come with LED lighting for effective and eye catching night-time use.

07/11/2024

vary).

- Illuminated menu display cases are easily screwed to an outside wall using the supplied mounting rails. Provison for passing the low voltage connection lead through the wall is required the supplied mains transformer must be plugged in indoors.
- Available from stock in silver finish in two sizes. The smaller illuminated menu case suits either A<sub>3</sub> paper or two A<sub>4</sub> sheets side by side. The lights are located along the top and bottom edges when the A<sub>3</sub> menu case is mounted landscape.
- The larger size fits four A<sub>4</sub> menus or notices or a single A<sub>2</sub> size poster. The front illumination means that the menus, notices or posters can simply be printed on plain paper.

A pair of separate fixing rails are supplied on which to hang the notice board without having to compromise the watertightness of the menu case by penetration the case itself. Once the pair of rails has been fixed to the wall outside the restaurant (or elsewhere), the menu case is hooked onto the top rail and locked (from the underside of the notice board) onto the lower rail using 2 grub screws supplied. This makes the unit secure with concealed fixings.

These illuminated menu boards can be fitted with the hinged door opening upwards or to the side depending on your preference. Generally the door on the 4xA4 model opens to the side and the 2xA4 door opens upwards. A stay is supplied to prop the door open when used this way. The door is equipped with a lock and two keys.