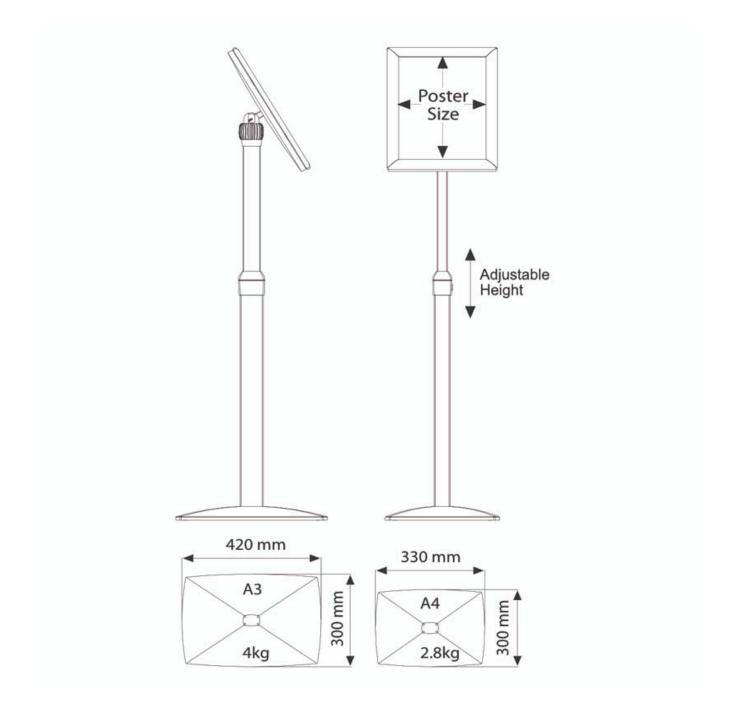

| LED box is a really neat poster frameLED edge-lighting allows the Lumi Flexi to have an incredibly thi<br>appearance contributing to the elegant design.More InformationLED is also an energy saving method of creating a lighted menu h<br>with the added benefit of a long service life.<br>The product has been fully safety tested and each unit is supplied<br>an electrical test certificate.                                                                                                                                                                                     | in                          |
|-----------------------------------------------------------------------------------------------------------------------------------------------------------------------------------------------------------------------------------------------------------------------------------------------------------------------------------------------------------------------------------------------------------------------------------------------------------------------------------------------------------------------------------------------------------------------------------------|-----------------------------|
| The poster frame is not waterproof and should be kept dry. How<br>it runs on low voltage the product is perfectly safe in normal use                                                                                                                                                                                                                                                                                                                                                                                                                                                    | d with<br>vever as          |
| <b>Height of Lumiflexi</b><br>Lumiflexi illuminated poster stand is height adjustable. The over<br>height depends on whether the illuminated poster frame is turne<br>portrait or landscape.<br>The maximum and minimum overall heights are as follows:                                                                                                                                                                                                                                                                                                                                 |                             |
|                                                                                                                                                                                                                                                                                                                                                                                                                                                                                                                                                                                         | Base<br>Vidth               |
| Product Dimensions<br>LUMIFLE<br>XI.A4<br>1250mm 910mm<br>(Portrait) (Portrait)<br>1205mm 865mm 210x297m 330mm 24<br>(Landsca pe) pe)                                                                                                                                                                                                                                                                                                                                                                                                                                                   | 50mm                        |
| LUMIFLE<br>XI.A3<br>H310mm 910mm<br>(Portrait) (Portrait) 297X420<br>1250mm 910mm mm 420mm 34<br>(Landsca (Landsca<br>pe) pe)                                                                                                                                                                                                                                                                                                                                                                                                                                                           | oomm                        |
| <ul> <li>We offer a choice of delivery options tailored to the goods select your location, calculated for you automatically in the Checkout. We feasible, you will be offered options for Free, Economy or Next D delivery.</li> <li>Delivery and Returns</li> <li>Any product returned by the purchaser must be unused and in original packaging, which should be unmarked. If goods are rece damaged or faulty we will take care of the problem.</li> <li>For detailed information about Delivery charges or Returns and refund policies, please click on the links below.</li> </ul> | When<br>Day<br>its<br>eived |
| Include in Google Feed Yes                                                                                                                                                                                                                                                                                                                                                                                                                                                                                                                                                              |                             |
| Postable No                                                                                                                                                                                                                                                                                                                                                                                                                                                                                                                                                                             |                             |
| Small parcel No                                                                                                                                                                                                                                                                                                                                                                                                                                                                                                                                                                         |                             |
| Oversize No                                                                                                                                                                                                                                                                                                                                                                                                                                                                                                                                                                             |                             |