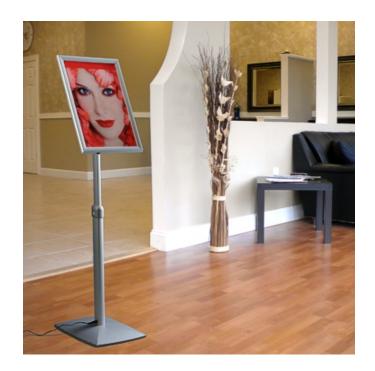

Illuminated angled poster stand

#### Fully adjustable illuminated floor stand

Fully adjustable in height and angle, our Lumi Flexi floor stand sports an LED lit poster frame mounted on a high quality free-standing pedestal.

- This silver sign stand can be infinitely adjusted in height (up to 1250mm high). It is an illuminated version of our Presenta Flexi menuboard.
- Back-lit snap frame (in A<sub>3</sub> or A<sub>4</sub> size) can be adjusted from landscape to portrait at the turn of a knob with the reading angle also fully adjustable to suit your application.
- Bright LED light source built into the frame provides even rear illumination to light up your transparency

or digitally printed menu (back-lit film or thinner poster paper provides best results).

- Power consumption of LED lighting is very low making this an illuminated menu board which is economical to run.
- Changing menus or signs is easy with front loading snap frame design.
- Intended for indoor use, the Lumi Flexi is supplied with its own low voltage mains transformer within a 13A plug just plug in and turn on to see your brightly lit message.