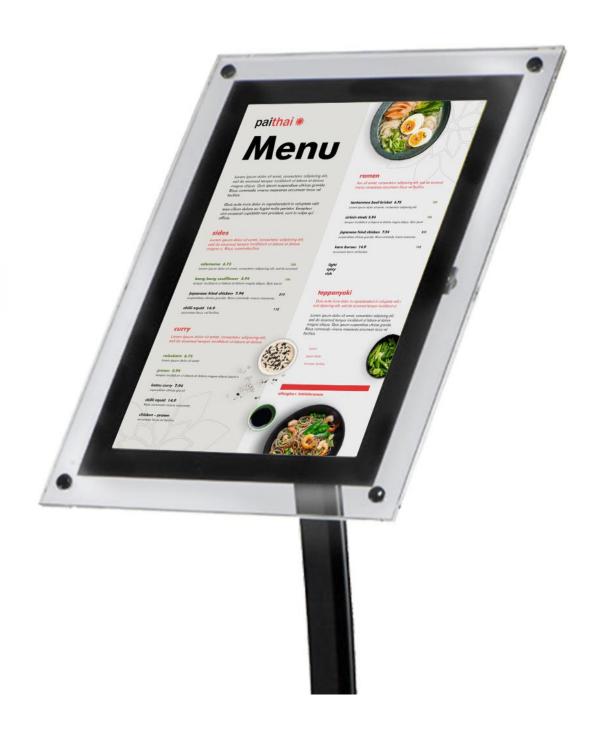

#### Free standing illuminated menu stands

This illuminated menu stand brings a stylish and contemporary look to any environment from a high-end restaurant to an art gallery. The subtle acrylic poster frame with LED surround and curved black stand and base make these display stands perfect for menus, signs and posters. The LED-lit menu holder is easily adjustable for portrait or landscape presentation.

This elegant illuminated menu display will stand out from the crowd:

- The light-up poster frame has a subtle acrylic surround with the print area edged with a smart black border. When illuminated the rim of acrylic lights up creating an appealing and eye-catching look.
- Behind the acrylic frame, an LED-powered panel lights up your message to make it stand out both by day
  and especially at night. Best results are achieved when your print is on backlit film but it also works with
  most poster papers (not card).
- A special fitting behind the frame means it can be turned from portrait to landscape in moments and locked securely in place.
- Lumi Curve is supplied in A<sub>4</sub> or A<sub>3</sub> size with a plug+transformer to connect to a regular 13 amp socket with the supplied lead. The electrics should not be exposed to rain or high humidity.

#### How to make an attractive entrance

- Illuminated signs stand out in the evening, even for attracting attention inside a shop doorway after closing time.
- Free standing A4 menu display can be used as a restaurant menu display board or menu light box.
- A3 illuminated menu stand can serve as an unmanned Maitre D stand in a hotel or contemporary cafe.
- Estate agents and travel agents can use an illuminated floor-standing entrance sign to draw in customers.