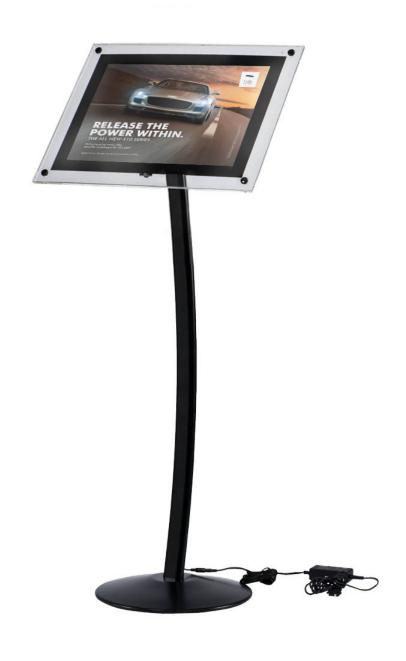

# Illuminated menu display stand

## **Short Description**

- Illuminated menu stand with A4 or A3 display for a restaurant, shop or showroom entrance
- A4 and A3 illuminated display stand with stylish curved leg and stable round base
- LED-lit perspex menu holder can display backlit signs in either landscape or portrait positions

#### Free standing illuminated menu stands

This illuminated menu stand brings a stylish and contemporary look to any environment from a high-end restaurant to an art gallery. The subtle acrylic poster frame with LED surround and curved black stand and base make these display stands perfect for menus, signs and posters. The LED-lit menu holder is easily adjustable for portrait or landscape presentation.

This elegant illuminated menu display will stand out from the crowd:

- The light-up poster frame has a subtle acrylic surround with the print area edged with a smart black border. When illuminated the rim of acrylic lights up creating an appealing and eye-catching look.
- Behind the acrylic frame, an LED-powered panel lights up your message to make it stand out both by day
  and especially at night. Best results are achieved when your print is on backlit film but it also works with
  most poster papers (not card).
- A special fitting behind the frame means it can be turned from portrait to landscape in moments and locked securely in place.
- Lumi Curve is supplied in A<sub>4</sub> or A<sub>3</sub> size with a plug+transformer to connect to a regular 13 amp socket with the supplied lead. The electrics should not be exposed to rain or high humidity.

#### How to make an attractive entrance

- Illuminated signs stand out in the evening, even for attracting attention inside a shop doorway after closing time.
- Free standing A4 menu display can be used as a restaurant menu display board or menu light box.
- A3 illuminated menu stand can serve as an unmanned Maitre D stand in a hotel or contemporary cafe.
- Estate agents and travel agents can use an illuminated floor-standing entrance sign to draw in customers.