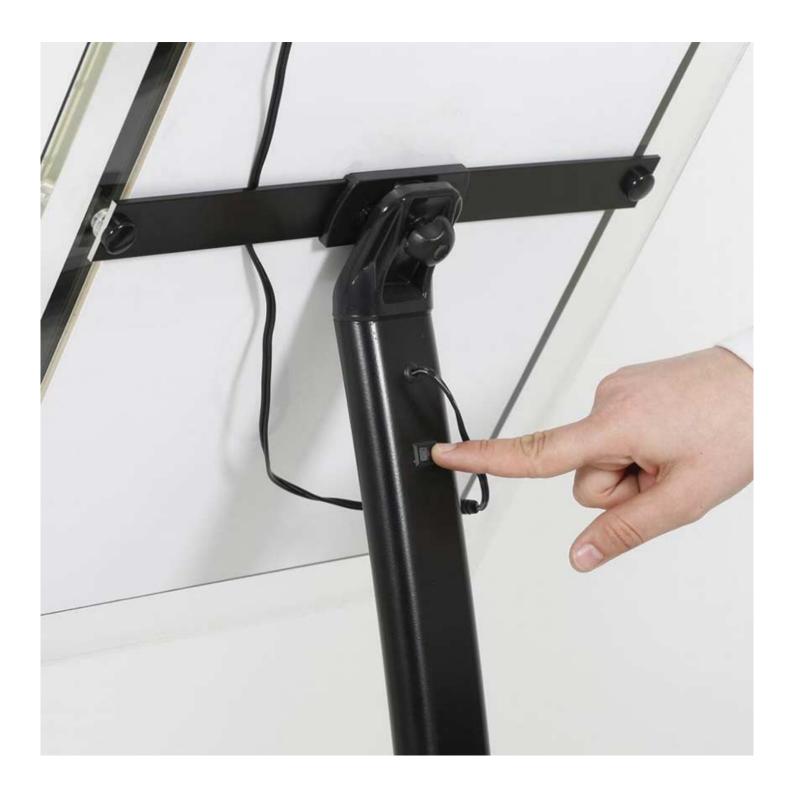

| More Information          | Lumi Curve is intended for indoor use. The curved menuboard comes in a stylish black finish. Available in A4 and A3 paper sizes and will work in both portrait and landscape orientations. Suitable for use in many settings including:  • Hotels  • Galleries  • Museums  • Restaurants  • Cafes  • Lobbies  • Bars  • Estate agents  • Health Spas  • Beauty salons  • Car showrooms                                                                                                                                                                                                                                                                                                                                                                                                                                                                                                                                                                                                                                      |                                                       |                                 |               |                            |                      |               |  |
|---------------------------|-----------------------------------------------------------------------------------------------------------------------------------------------------------------------------------------------------------------------------------------------------------------------------------------------------------------------------------------------------------------------------------------------------------------------------------------------------------------------------------------------------------------------------------------------------------------------------------------------------------------------------------------------------------------------------------------------------------------------------------------------------------------------------------------------------------------------------------------------------------------------------------------------------------------------------------------------------------------------------------------------------------------------------|-------------------------------------------------------|---------------------------------|---------------|----------------------------|----------------------|---------------|--|
|                           | Dimensions are as follows:                                                                                                                                                                                                                                                                                                                                                                                                                                                                                                                                                                                                                                                                                                                                                                                                                                                                                                                                                                                                  |                                                       |                                 |               |                            |                      |               |  |
| Product Dimensions        | Size                                                                                                                                                                                                                                                                                                                                                                                                                                                                                                                                                                                                                                                                                                                                                                                                                                                                                                                                                                                                                        | Height                                                | Poster<br>Size                  | Copy<br>Size  | Externa<br>l Frame<br>Size | Base<br>Diamet<br>er | Base<br>Depth |  |
|                           | A4                                                                                                                                                                                                                                                                                                                                                                                                                                                                                                                                                                                                                                                                                                                                                                                                                                                                                                                                                                                                                          | 910mm<br>(Portrai<br>t)<br>1215mm<br>(Landsc<br>ape)  | 210X297<br>mm<br>(Portrai<br>t) | 192X279<br>mm | 323X410<br>mm              | 358mm                | 42mm          |  |
|                           | A3                                                                                                                                                                                                                                                                                                                                                                                                                                                                                                                                                                                                                                                                                                                                                                                                                                                                                                                                                                                                                          | 1250mm<br>(Portrai<br>t)<br>1303mm<br>(Landsc<br>ape) | 297X420<br>mm<br>(Portrai<br>t) | 279X4O2<br>mm | 410X533<br>mm              | 358mm                | 42mm          |  |
| Assembly and Installation | <ul> <li>Assembly of Lumi Curve</li> <li>Assembly of Lumi Curve (also known as AcryLED menu board) is straightforward.</li> <li>The base is attached to the curved leg with two socket head bolts - an allen key is supplied to tighten these from the underside of the base.</li> <li>The acrylic poster holder (supplied fully assembled with LED light source) attaches to the top end of the pole with a plastic handwheel - which also provides the means to adjust the acrylic frame from portrait to landscape. When the handwheel is tightened the frame becomes securely locked.</li> <li>The cable is connected with a simple push in connector.</li> <li>A separate transformer is supplied with a mains connection cable.</li> <li>Lumi Curve poster change</li> <li>To change your poster undo the four studs (one in each corner) and place your new menu under the top acrylic plate. Your transparency or print is held in place by four clear plastic spring clips provided under the top lens.</li> </ul> |                                                       |                                 |               |                            |                      |               |  |
| Delivery and Returns      | <ul> <li>We offer a choice of delivery options tailored to the goods selected and your location, calculated for you automatically in the Checkout. When feasible, you will be offered options for Free, Economy or Next Day delivery.</li> <li>Any product returned by the purchaser must be unused and in its original packaging, which should be unmarked. If goods are received damaged or faulty we will take care of the problem.</li> <li>For detailed information about Delivery charges or Returns and refund policies, please click on the links below.</li> </ul>                                                                                                                                                                                                                                                                                                                                                                                                                                                 |                                                       |                                 |               |                            |                      |               |  |
| Include in Google Feed    | Yes                                                                                                                                                                                                                                                                                                                                                                                                                                                                                                                                                                                                                                                                                                                                                                                                                                                                                                                                                                                                                         |                                                       |                                 |               |                            |                      |               |  |
| Postable                  | No                                                                                                                                                                                                                                                                                                                                                                                                                                                                                                                                                                                                                                                                                                                                                                                                                                                                                                                                                                                                                          |                                                       |                                 |               |                            |                      |               |  |
| Small parcel              | No                                                                                                                                                                                                                                                                                                                                                                                                                                                                                                                                                                                                                                                                                                                                                                                                                                                                                                                                                                                                                          | No                                                    |                                 |               |                            |                      |               |  |
|                           |                                                                                                                                                                                                                                                                                                                                                                                                                                                                                                                                                                                                                                                                                                                                                                                                                                                                                                                                                                                                                             |                                                       |                                 |               |                            |                      |               |  |