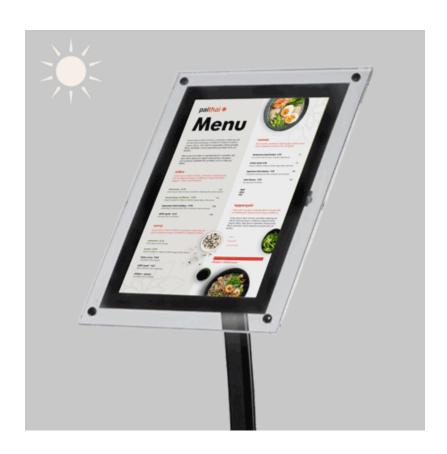

This elegant illuminated menu display will stand out from the crowd:

- The light-up poster frame has a subtle acrylic surround with the print area edged with a smart black border. When illuminated the rim of acrylic lights up creating an appealing and eye-catching look.
- Behind the acrylic frame, an LED-powered panel lights up your message to make it stand out both by day
  and especially at night. Best results are achieved when your print is on backlit film but it also works with
  most poster papers (not card).
- A special fitting behind the frame means it can be turned from portrait to landscape in moments and locked securely in place.
- Lumi Curve is supplied in A<sub>4</sub> or A<sub>3</sub> size with a plug+transformer to connect to a regular 13 amp socket with the supplied lead. The electrics should not be exposed to rain or high humidity.