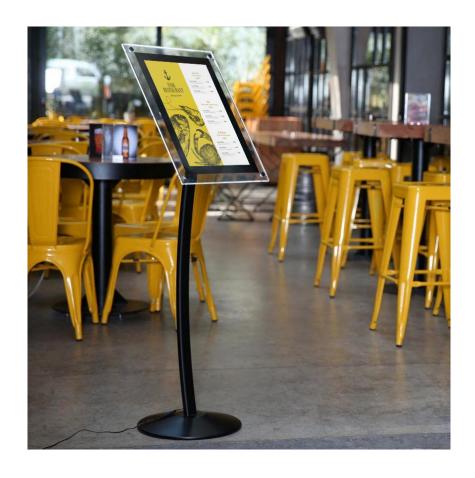

## **Short Description**

- Illuminated menu stand with A4 or A3 display for a restaurant, shop or showroom entrance
- A4 and A3 illuminated display stand with stylish curved leg and stable round base
- LED-lit perspex menu holder can display backlit signs in either landscape or portrait positions

#### Free standing illuminated menu stands

This illuminated menu stand brings a stylish and contemporary look to any environment from a high-end restaurant to an art gallery. The subtle acrylic poster frame with LED surround and curved black stand and base make these display stands perfect for menus, signs and posters. The LED-lit menu holder is easily adjustable for portrait or landscape presentation.

This elegant illuminated menu display will stand out from the crowd:

- The light-up poster frame has a subtle acrylic surround with the print area edged with a smart black border. When illuminated the rim of acrylic lights up creating an appealing and eye-catching look.
- Behind the acrylic frame, an LED-powered panel lights up your message to make it stand out both by day
  and especially at night. Best results are achieved when your print is on backlit film but it also works with
  most poster papers (not card).
- A special fitting behind the frame means it can be turned from portrait to landscape in moments and locked securely in place.
- Lumi Curve is supplied in A<sub>4</sub> or A<sub>3</sub> size with a plug+transformer to connect to a regular 13 amp socket with the supplied lead. The electrics should not be exposed to rain or high humidity.