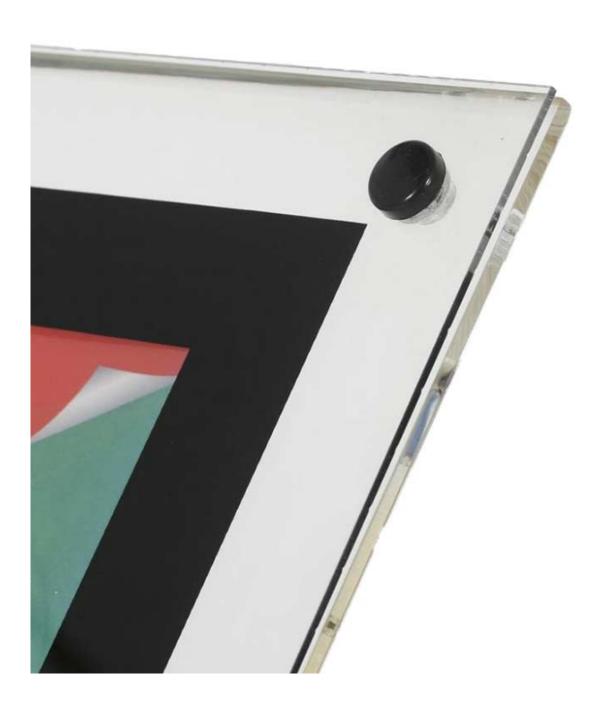

| More Information          | Lumi Curve is intended for indoor use. The curved menuboard comes in a stylish black finish. Available in A4 and A3 paper sizes and will work in both portrait and landscape orientations. Suitable for use in many settings including:  • Hotels  • Galleries  • Museums  • Restaurants  • Cafes  • Lobbies  • Bars  • Estate agents  • Health Spas  • Beauty salons  • Car showrooms                                                                                                                                                                                                                                                                                                                                                                                                                                                                                                                                                                                                                                      |                                                       |                                 |               |                            |                      |               |  |
|---------------------------|-----------------------------------------------------------------------------------------------------------------------------------------------------------------------------------------------------------------------------------------------------------------------------------------------------------------------------------------------------------------------------------------------------------------------------------------------------------------------------------------------------------------------------------------------------------------------------------------------------------------------------------------------------------------------------------------------------------------------------------------------------------------------------------------------------------------------------------------------------------------------------------------------------------------------------------------------------------------------------------------------------------------------------|-------------------------------------------------------|---------------------------------|---------------|----------------------------|----------------------|---------------|--|
|                           | Dimensions are as follows:                                                                                                                                                                                                                                                                                                                                                                                                                                                                                                                                                                                                                                                                                                                                                                                                                                                                                                                                                                                                  |                                                       |                                 |               |                            |                      |               |  |
| Product Dimensions        | Size                                                                                                                                                                                                                                                                                                                                                                                                                                                                                                                                                                                                                                                                                                                                                                                                                                                                                                                                                                                                                        | Height                                                | Poster<br>Size                  | Copy<br>Size  | Externa<br>l Frame<br>Size | Base<br>Diamet<br>er | Base<br>Depth |  |
|                           | A4                                                                                                                                                                                                                                                                                                                                                                                                                                                                                                                                                                                                                                                                                                                                                                                                                                                                                                                                                                                                                          | 910mm<br>(Portrai<br>t)<br>1215mm<br>(Landsc<br>ape)  | 210X297<br>mm<br>(Portrai<br>t) | 192X279<br>mm | 323X410<br>mm              | 358mm                | 42mm          |  |
|                           | A3                                                                                                                                                                                                                                                                                                                                                                                                                                                                                                                                                                                                                                                                                                                                                                                                                                                                                                                                                                                                                          | 1250mm<br>(Portrai<br>t)<br>1303mm<br>(Landsc<br>ape) | 297X420<br>mm<br>(Portrai<br>t) | 279X4O2<br>mm | 410X533<br>mm              | 358mm                | 42mm          |  |
| Assembly and Installation | <ul> <li>Assembly of Lumi Curve</li> <li>Assembly of Lumi Curve (also known as AcryLED menu board) is straightforward.</li> <li>The base is attached to the curved leg with two socket head bolts - an allen key is supplied to tighten these from the underside of the base.</li> <li>The acrylic poster holder (supplied fully assembled with LED light source) attaches to the top end of the pole with a plastic handwheel - which also provides the means to adjust the acrylic frame from portrait to landscape. When the handwheel is tightened the frame becomes securely locked.</li> <li>The cable is connected with a simple push in connector.</li> <li>A separate transformer is supplied with a mains connection cable.</li> <li>Lumi Curve poster change</li> <li>To change your poster undo the four studs (one in each corner) and place your new menu under the top acrylic plate. Your transparency or print is held in place by four clear plastic spring clips provided under the top lens.</li> </ul> |                                                       |                                 |               |                            |                      |               |  |
| Delivery and Returns      | <ul> <li>We offer a choice of delivery options tailored to the goods selected and your location, calculated for you automatically in the Checkout. When feasible, you will be offered options for Free, Economy or Next Day delivery.</li> <li>Any product returned by the purchaser must be unused and in its original packaging, which should be unmarked. If goods are received damaged or faulty we will take care of the problem.</li> <li>For detailed information about Delivery charges or Returns and refund policies, please click on the links below.</li> </ul>                                                                                                                                                                                                                                                                                                                                                                                                                                                 |                                                       |                                 |               |                            |                      |               |  |
| Include in Google Feed    | Yes                                                                                                                                                                                                                                                                                                                                                                                                                                                                                                                                                                                                                                                                                                                                                                                                                                                                                                                                                                                                                         |                                                       |                                 |               |                            |                      |               |  |
| Postable                  | No                                                                                                                                                                                                                                                                                                                                                                                                                                                                                                                                                                                                                                                                                                                                                                                                                                                                                                                                                                                                                          |                                                       |                                 |               |                            |                      |               |  |
| Small parcel              | No                                                                                                                                                                                                                                                                                                                                                                                                                                                                                                                                                                                                                                                                                                                                                                                                                                                                                                                                                                                                                          | No                                                    |                                 |               |                            |                      |               |  |
|                           |                                                                                                                                                                                                                                                                                                                                                                                                                                                                                                                                                                                                                                                                                                                                                                                                                                                                                                                                                                                                                             |                                                       |                                 |               |                            |                      |               |  |