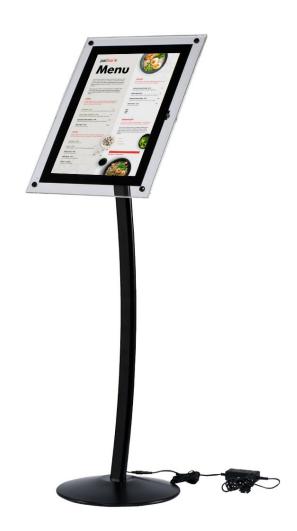

This elegant illuminated menu display will stand out from the crowd:

- The light-up poster frame has a subtle acrylic surround with the print area edged with a smart black border. When illuminated the rim of acrylic lights up creating an appealing and eye-catching look.
- Behind the acrylic frame, an LED-powered panel lights up your message to make it stand out both by day
  and especially at night. Best results are achieved when your print is on backlit film but it also works with
  most poster papers (not card).
- A special fitting behind the frame means it can be turned from portrait to landscape in moments and locked securely in place.
- Lumi Curve is supplied in A<sub>4</sub> or A<sub>3</sub> size with a plug+transformer to connect to a regular 13 amp socket with the supplied lead. The electrics should not be exposed to rain or high humidity.