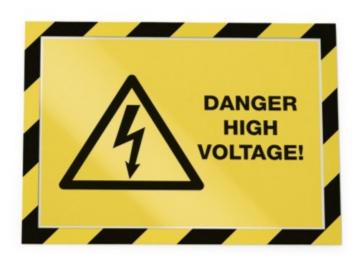

#### A4 Yellow & black stripe self-adhesive safety sign holder

Ensure your warning and safety signs stand out clearly with this self-adhesive safety sign holder

- Stick-on warning sign holder will adhere to any suitable smooth surface
- Holds any A4 paper warning sign
- Easily repositioned without leaving any residue
- The yellow and black border makes this perfect for holding electrical hazard signs
- Display warning signs easily and professionally
- Easy to install and quick to change your in-house printed safety sign
- Frame colour complies with ISO 3864-4 for safety colours