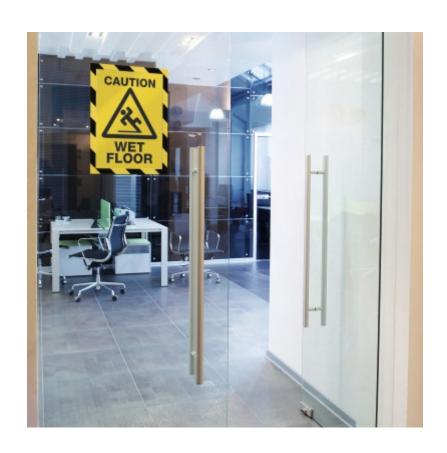

#### A4 Yellow & black stripe self-adhesive safety sign holder

Ensure your warning and safety signs stand out clearly with this self-adhesive safety sign holder

- Stick-on warning sign holder will adhere to any suitable smooth surface
- Holds any A4 paper warning sign
- Easily repositioned without leaving any residue
- The yellow and black border makes this perfect for holding electrical hazard signs
- Display warning signs easily and professionally
- Easy to install and quick to change your in-house printed safety sign
- Frame colour complies with ISO 3864-4 for safety colours

This product is also available with a magnetic backing to use on steel surfaces - excellent for industrial work environments such as warehouses, garages etc

Supplied either singularly or in a bulk pack of 10 for further savings.