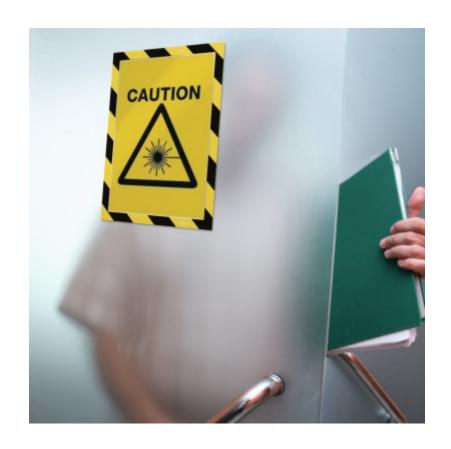

# Adhesive safety sign holder yellow/black

### **Product Images**

Same appearance viewed from either side. Perfect on glass for double-sided display.

Remove waxed paper to apply

#### A4 Yellow & black stripe self-adhesive safety sign holder

Ensure your warning and safety signs stand out clearly with this self-adhesive safety sign holder

- Stick-on warning sign holder will adhere to any suitable smooth surface
- Holds any A4 paper warning sign
- Easily repositioned without leaving any residue
- The yellow and black border makes this perfect for holding electrical hazard signs
- Display warning signs easily and professionally
- Easy to install and quick to change your in-house printed safety sign
- Frame colour complies with ISO 3864-4 for safety colours