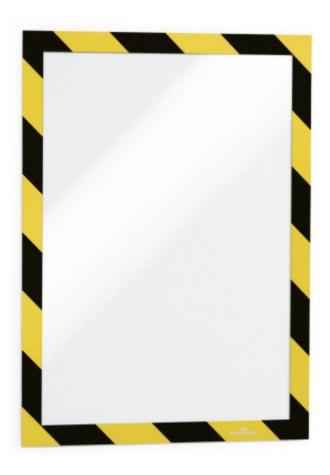

# Adhesive safety sign holder yellow/black

#### **Short Description**

- Self-adhesive safety sign holder
- Yellow and black border emphasizes your safety message.
- Sold singly or in packs.

#### A4 Yellow & black stripe self-adhesive safety sign holder

Ensure your warning and safety signs stand out clearly with this self-adhesive safety sign holder

- Stick-on warning sign holder will adhere to any suitable smooth surface
- Holds any A4 paper warning sign
- Easily repositioned without leaving any residue
- The yellow and black border makes this perfect for holding electrical hazard signs
- Display warning signs easily and professionally
- Easy to install and quick to change your in-house printed safety sign
- Frame colour complies with ISO 3864-4 for safety colours