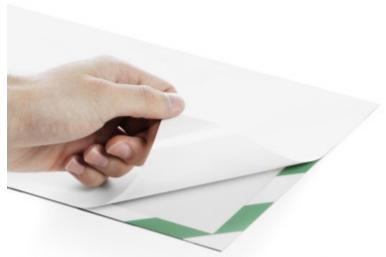

### **Product Images**

Same appearance viewed from either side. Perfect on glass for double-sided display.

Remove waxed paper to apply