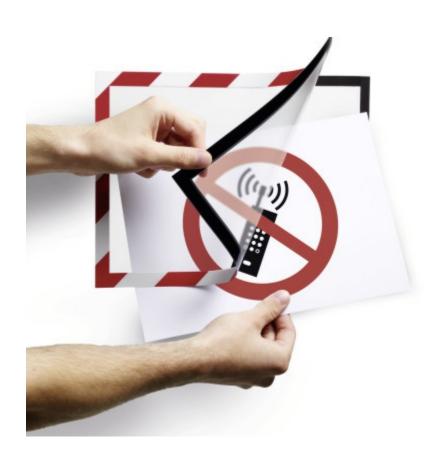

### **Product Images**

Same appearance viewed from either side. Perfect on glass for double-sided display.

Remove waxed paper to apply

#### Stick on safety notice sleeve for fire safety and H&S signs

This stick-on adhesive red and white-bordered A<sub>4</sub> safety sign holder is ideal for fire safety information signs. The red and white strip border identifies important warning and advisory notices. Safety notice holder can be used to display any printed paper sign.

- Prohibition and fire safety adhesive A4 poster holder.
- Print your own in-house fire information signs display and install them effortlessly and professionally.
- Stick on to any suitable smooth surface either landscape or portrait.
- Insert paper A<sub>4</sub> prohibition poster under the quick change magnetic front cover.
- ISO compliant for safety colours