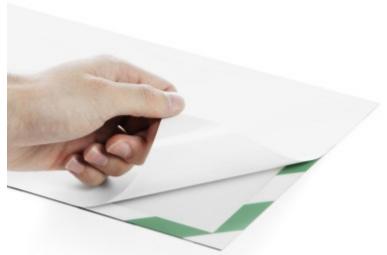

### **Product Images**

Same appearance viewed from either side. Perfect on glass for double-sided display.

Remove waxed paper to apply