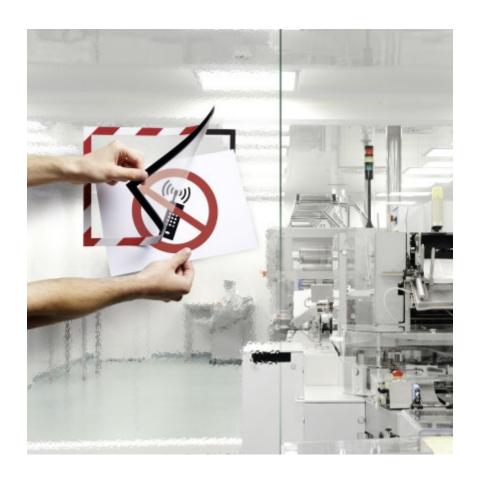

### **Product Images**

Same appearance viewed from either side. Perfect on glass for double-sided display.

Remove waxed paper to apply

#### Stick on safety notice sleeve for fire safety and H&S signs

This stick-on adhesive red and white-bordered A<sub>4</sub> safety sign holder is ideal for fire safety information signs. The red and white strip border identifies important warning and advisory notices. Safety notice holder can be used to display any printed paper sign.

- Prohibition and fire safety adhesive A4 poster holder.
- Print your own in-house fire information signs display and install them effortlessly and professionally.
- Stick on to any suitable smooth surface either landscape or portrait.
- Insert paper A<sub>4</sub> prohibition poster under the quick change magnetic front cover.
- ISO compliant for safety colours