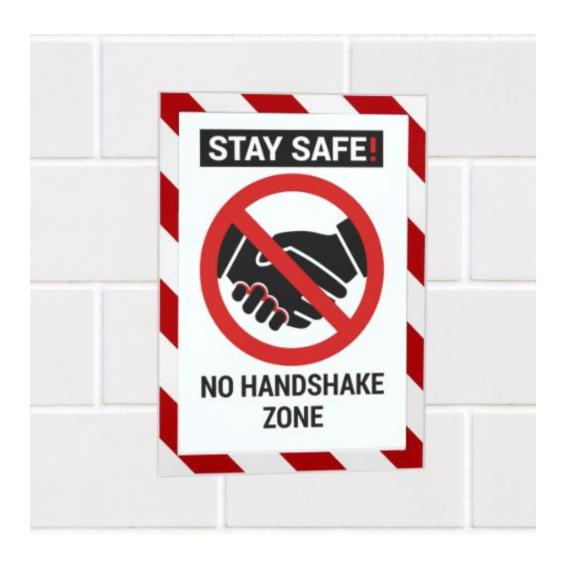

#### Stick on safety notice sleeve for fire safety and H&S signs

This stick-on adhesive red and white-bordered A<sub>4</sub> safety sign holder is ideal for fire safety information signs. The red and white strip border identifies important warning and advisory notices. Safety notice holder can be used to display any printed paper sign.

- Prohibition and fire safety adhesive A4 poster holder.
- Print your own in-house fire information signs display and install them effortlessly and professionally.
- Stick on to any suitable smooth surface either landscape or portrait.
- Insert paper A<sub>4</sub> prohibition poster under the quick change magnetic front cover.
- ISO compliant for safety colours