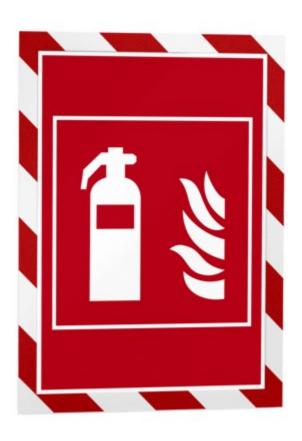

#### Stick on safety notice sleeve for fire safety and H&S signs

This stick-on adhesive red and white-bordered A<sub>4</sub> safety sign holder is ideal for fire safety information signs. The red and white strip border identifies important warning and advisory notices. Safety notice holder can be used to display any printed paper sign.

- Prohibition and fire safety adhesive A4 poster holder.
- Print your own in-house fire information signs display and install them effortlessly and professionally.
- Stick on to any suitable smooth surface either landscape or portrait.
- Insert paper A<sub>4</sub> prohibition poster under the quick change magnetic front cover.
- ISO compliant for safety colours