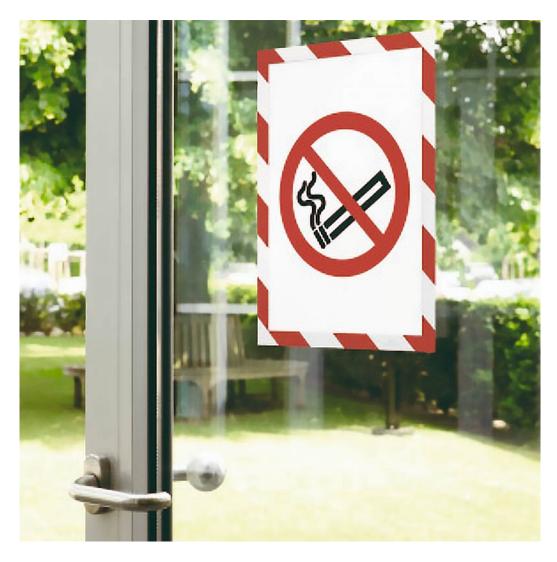

### **Short Description**

- · Stick on safety notice sleeve with red and white striped border
- Red and white striped border makes your fire safety and H&S signage unmissable.
- Sold singly or in packs of 10.

#### Stick on safety notice sleeve for fire safety and H&S signs

This stick-on adhesive red and white-bordered A<sub>4</sub> safety sign holder is ideal for fire safety information signs. The red and white strip border identifies important warning and advisory notices. Safety notice holder can be used to display any printed paper sign.

- Prohibition and fire safety adhesive A4 poster holder.
- Print your own in-house fire information signs display and install them effortlessly and professionally.
- Stick on to any suitable smooth surface either landscape or portrait.
- Insert paper A<sub>4</sub> prohibition poster under the quick change magnetic front cover.
- ISO compliant for safety colours