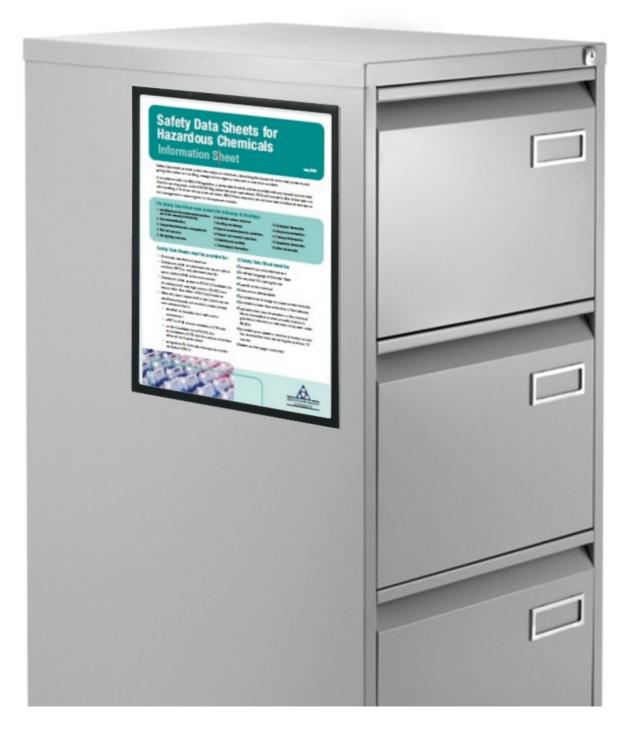

### Industrial steel cabinet sign holders

When you need a magnetic document holder for job sheets or steel cupboard contents lists these simple and economical magnetic holders are just the ticket. Looking for something with a little more impact? Sign-holders.co.uk are the specialist magnetic sign suppliers.