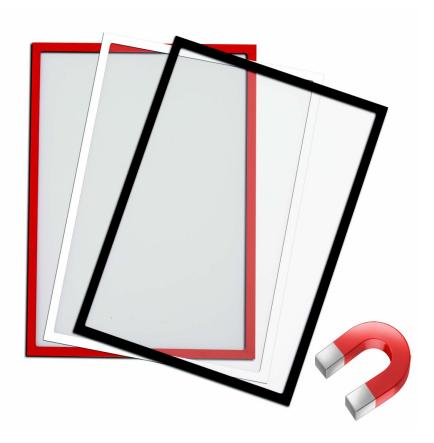

### **Short Description**

- A4 magnetic poster holder for magnetic whiteboards, metal cabinets etc
- Available in four colours: black, white, silver-grey and red with clear plastic front
- Budget A4 magnetic document holder or magnetic clear pocket slip in your A4 sign or safety notice

• Magnetic document display pocket to display an A4 print.

- Our best value-for-money magnetic document holder
- Perfect for displaying office signs and notices on filing cabinets or classroom signs on magnetic whiteboards.
- For any magnetic surface including fridges, freezers and similar white goods.
- Available in black, red, white and silver grey. The front is clear plastic.