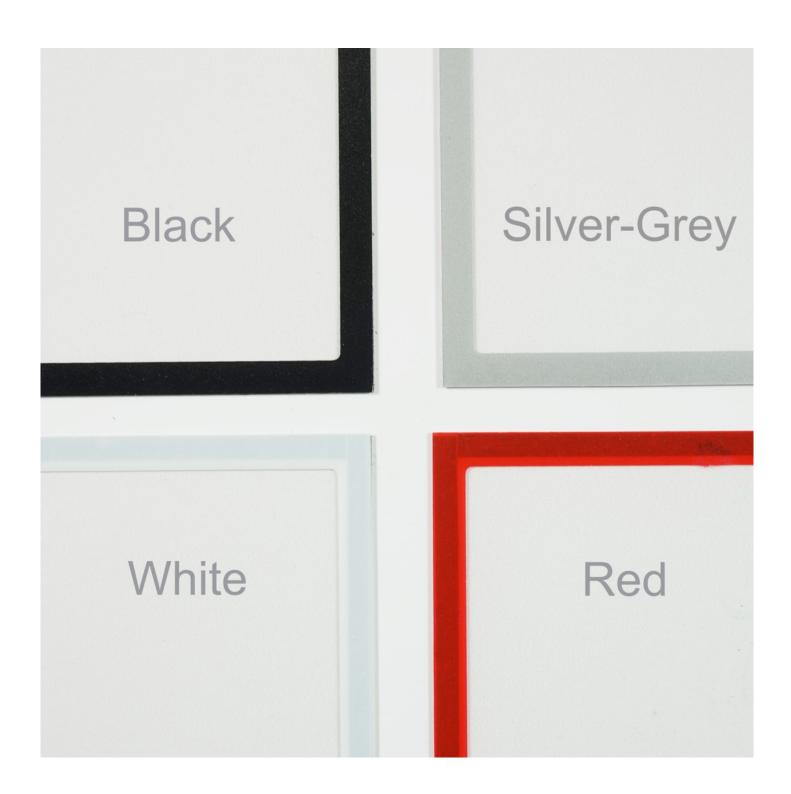

### **Short Description**

- A4 magnetic poster holder for magnetic whiteboards, metal cabinets etc
- Available in four colours: black, white, silver-grey and red with clear plastic front
- Budget A4 magnetic document holder or magnetic clear pocket slip in your A4 sign or safety notice

• Magnetic document display pocket to display an A4 print.

- Our best value-for-money magnetic document holder
- Perfect for displaying office signs and notices on filing cabinets or classroom signs on magnetic whiteboards.
- For any magnetic surface including fridges, freezers and similar white goods.
- Available in black, red, white and silver grey. The front is clear plastic.