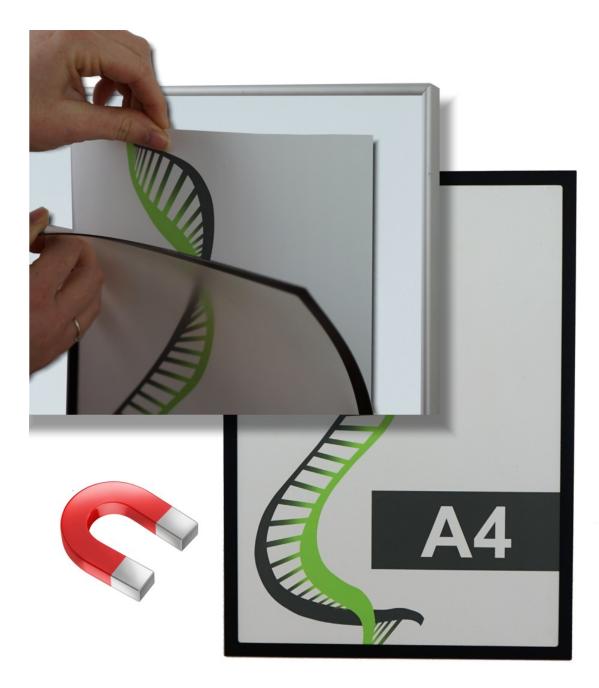

### Magnetic A4 document holders to attach to steel surfaces

Magnetic document holders are an easy-to-use and versatile information display option. Use these magnetic display frames in a range of environments for all kinds of information – from classrooms and commercial kitchens to garages and warehouses, the frame sticks to any magnetic surface, just like a fridge magnet!

• Magnetic document display pocket to display an A4 print.

- Our best value-for-money magnetic document holder
- Perfect for displaying office signs and notices on filing cabinets or classroom signs on magnetic whiteboards.
- For any magnetic surface including fridges, freezers and similar white goods.
- Available in black, red, white and silver grey. The front is clear plastic.