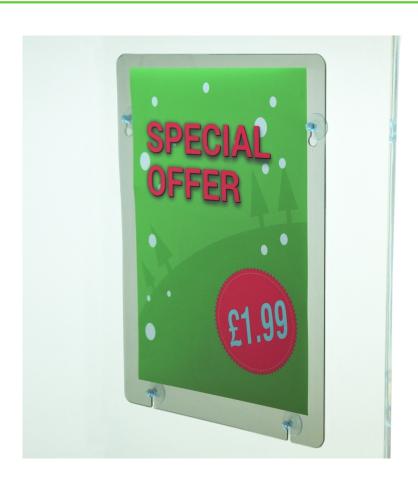

# Large window poster pocket holder

## Window poster pockets with 4 suction cups

Ideal low-cost plastic poster mounts that attach to windows using PVC suckers for easy change retail posters, very popular with the convenience store chains and independent retailers.

- Tough yet lightweight PET plastic pockets, nearly as clear as acrylic at a fraction of the price.
- A1, A2 and A3 window poster mounts available

- Each pocket comprises two plastic sheets to protect your poster.
- 4 suction cups supplied with each window poster pocket attach suckers to the inside of the shop window or onto internal glass screens.
- Easy-to-use 2-piece hinge style holder no need to remove from window to change out your store promotions.
- Best suited for use with heavier weight posters but can be used short term with flimsier Symbol Group type posters.