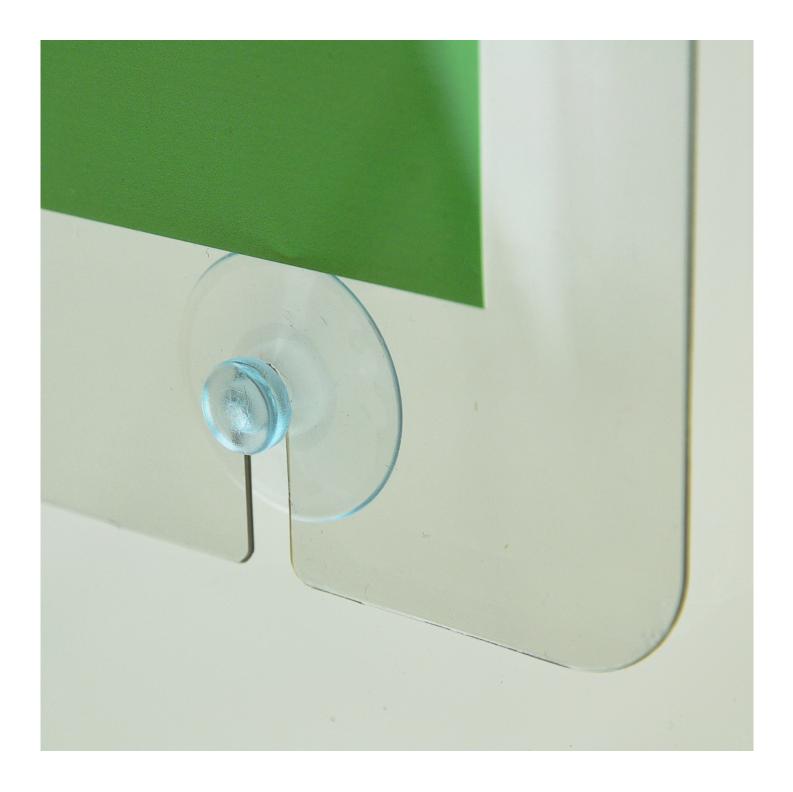

- Tough yet lightweight PET plastic pockets, nearly as clear as acrylic at a fraction of the price.
- A1, A2 and A3 window poster mounts available

- Each pocket comprises two plastic sheets to protect your poster.
- 4 suction cups supplied with each window poster pocket attach suckers to the inside of the shop window or onto internal glass screens.
- Easy-to-use 2-piece hinge style holder no need to remove from window to change out your store promotions.
- Best suited for use with heavier weight posters but can be used short term with flimsier Symbol Group type posters.

N.B. The window must be clean before you stick the suction cups to it. To replace the poster lift the back pocket edge to release it from the top 2 suckers (the suction cups stay stuck to the window throughout) then hinge the pocket open.