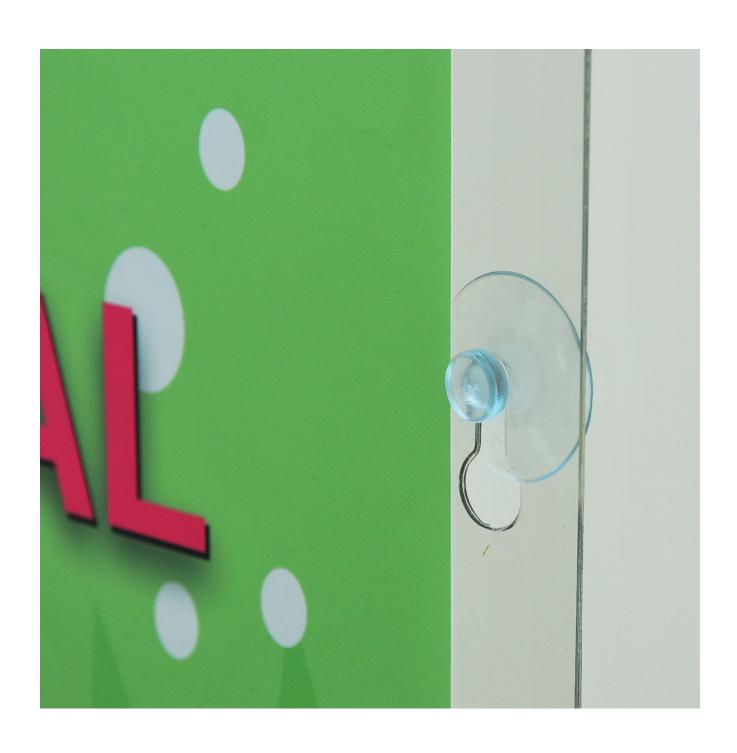

- Tough yet lightweight PET plastic pockets, nearly as clear as acrylic at a fraction of the price.
- A1, A2 and A3 window poster mounts available

- Each pocket comprises two plastic sheets to protect your poster.
- 4 suction cups supplied with each window poster pocket attach suckers to the inside of the shop window or onto internal glass screens.
- Easy-to-use 2-piece hinge style holder no need to remove from window to change out your store promotions.
- Best suited for use with heavier weight posters but can be used short term with flimsier Symbol Group type posters.

N.B. The window must be clean before you stick the suction cups to it. To replace the poster lift the back pocket edge to release it from the top 2 suckers (the suction cups stay stuck to the window throughout) then hinge the pocket open.