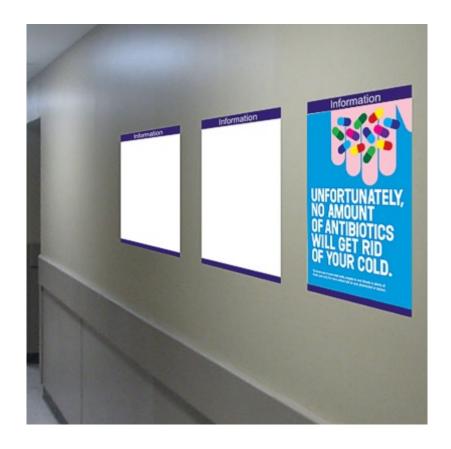

- Magnetic flap folds down for you to insert your A4 print.
- The sign mount has a special adhesive on one side it sticks easily yet can be removed from most surfaces without leaving a trace and without causing damage to your wall or window.
- The word **Information** is printed on both sides so the sign mount can be used directly on glass to display a notice or advertisement from inside the window. Your document is sandwiched against the glass by the magnetic closure strip.
- Displaying information signs has never been so quick, easy or hygienic.
- Used in many NHS hospital departments as a more hygienic solution to sticky tape.