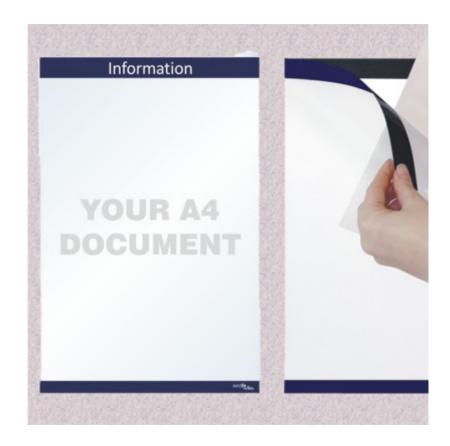

## **Short Description**

- Self adhesive information A<sub>4</sub> sign holder for glass double sided.
- Information sign holder for walls, no more ugly sticky tape required.

#### A4 paper sign holder for displaying Information leaflets & signs or documents

The latest sign display holder sports a dark blue header titled 'Information' in white lettering.

This makes a really smart and practical window displays holder or document frame to highlight your latest news or important information.

- Magnetic flap folds down for you to insert your A4 print.
- The sign mount has a special adhesive on one side it sticks easily yet can be removed from most surfaces without leaving a trace and without causing damage to your wall or window.
- The word **Information** is printed on both sides so the sign mount can be used directly on glass to display a notice or advertisement from inside the window. Your document is sandwiched against the glass by the magnetic closure strip.
- Displaying information signs has never been so quick, easy or hygienic.
- Used in many NHS hospital departments as a more hygienic solution to sticky tape.