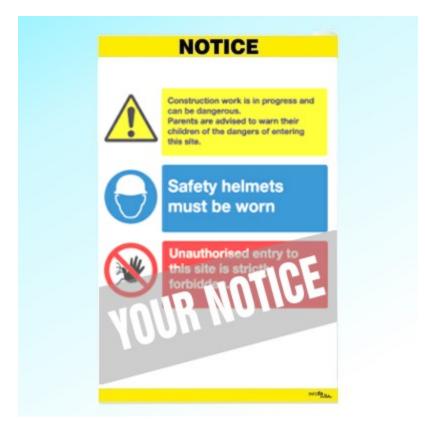

### A4 double sided Notice holders self adhesive for walls and glass

This Notice Holder for A4 prints has an eyecatching bright yellow header strip bearing the word NOTICE. This is an ideal frame for any Health and Safety Notice, warning instructions or as a way to display statutory notices.

- These reusable notice holders can be stuck onto most surfaces including emulsion painted walls, ceramic tiles in washrooms, catering equipment etc. The adhesive side will stick readily to almost any clean solid surface.
- Can be stuck to glass to display notices on both sides if required.
- Magnetic cover ensures your document stays in place behind the clear PVC protective sheet.