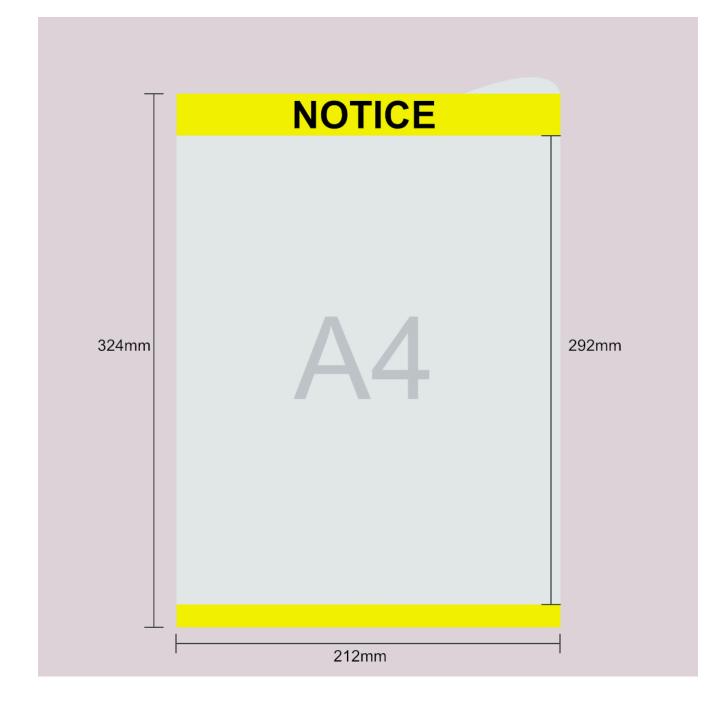

# **Additional Information**

| PosterFix Size Information<br>A4 portrait (210 x 297mm)<br>Visible size 212(w)x292mm(h)<br>Overall height 324mm<br>Overall width 212mm<br>Top stripe 212x20mm<br>Bottom stripe 212x12mm                                                                                                                                                                                                                                                                                                                                                                        |            |
|----------------------------------------------------------------------------------------------------------------------------------------------------------------------------------------------------------------------------------------------------------------------------------------------------------------------------------------------------------------------------------------------------------------------------------------------------------------------------------------------------------------------------------------------------------------|------------|
|                                                                                                                                                                                                                                                                                                                                                                                                                                                                                                                                                                |            |
|                                                                                                                                                                                                                                                                                                                                                                                                                                                                                                                                                                |            |
| NOTICE                                                                                                                                                                                                                                                                                                                                                                                                                                                                                                                                                         |            |
| Product Dimensions 324mm                                                                                                                                                                                                                                                                                                                                                                                                                                                                                                                                       | 292mr      |
| 212mm                                                                                                                                                                                                                                                                                                                                                                                                                                                                                                                                                          |            |
| <ul> <li>We offer a choice of delivery options tailored to the goods selected and your local calculated for you automatically in the Checkout. When feasible, you will be offered options for Free, Economy or Next Day delivery.</li> <li>Any product returned by the purchaser must be unused and in its original packat which should be unmarked. If goods are received damaged or faulty we will take of the problem.</li> <li>For detailed information about Delivery charges or Returns and refund policies, please click on the links below.</li> </ul> | d<br>ging, |
| Include in Google Feed Yes                                                                                                                                                                                                                                                                                                                                                                                                                                                                                                                                     |            |
| Postable No                                                                                                                                                                                                                                                                                                                                                                                                                                                                                                                                                    |            |
| Small parcel No                                                                                                                                                                                                                                                                                                                                                                                                                                                                                                                                                |            |
| Oversize No                                                                                                                                                                                                                                                                                                                                                                                                                                                                                                                                                    |            |