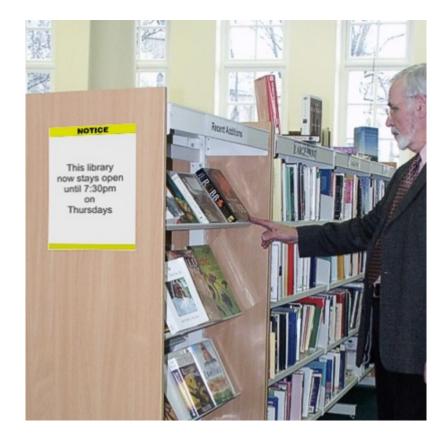

- These reusable notice holders can be stuck onto most surfaces including emulsion painted walls, ceramic tiles in washrooms, catering equipment etc. The adhesive side will stick readily to almost any clean solid surface.
- Can be stuck to glass to display notices on both sides if required.
- Magnetic cover ensures your document stays in place behind the clear PVC protective sheet.