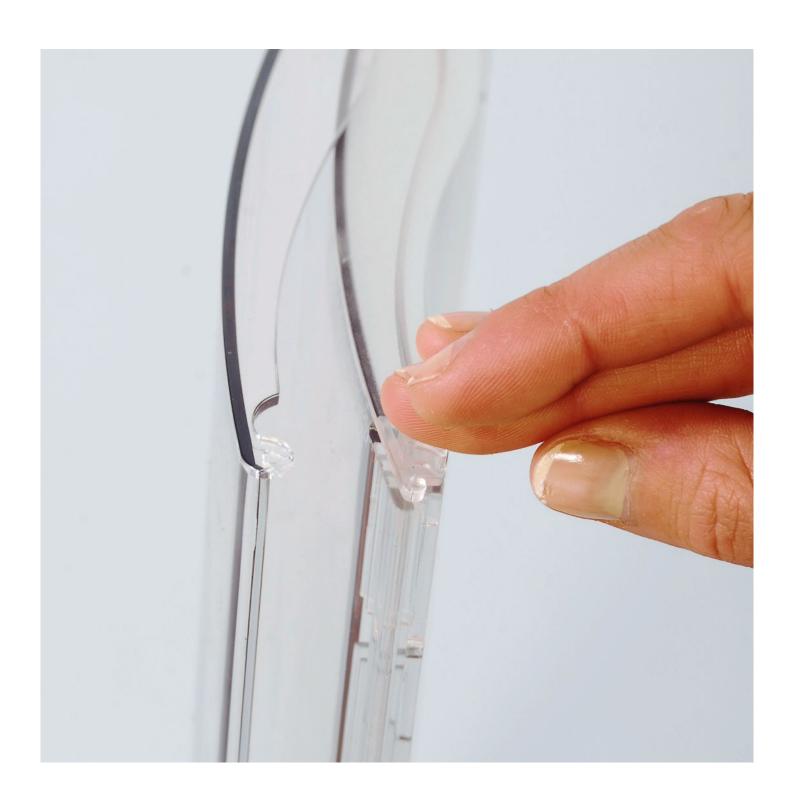

## **Short Description**

- PixQuick exceptional quality curved door sign holder made from high-grade polycarbonate
- Very tough, smart, and secure with a discrete button to open up the frame
- Crystal clear PixQuickoffice wall signage for a superior look

This very easy-to-use signage system is ideal for self-printed paper signs, especially if they need to be changed frequently.

- Range of sizes from Mini 2"x6" (52x148mm) up to popular A4 and A3 sizes. Click on More Infomation for details for exact dimensions.
- The hinged front, which opens by depressing an inconspicuous release button positioned on either side, presents a gloss look enhancing signs printed on ordinary paper.
- Precision molded and beautifully styled for high-end presentation.
- Frameless appearance with clever design in dustproof and shatter-resistant polycarbonate.
- Fixes to walls, doors, glass partitions, etc. with strong adhesive strips (supplied) or concealed screw fixings.
- Highest quality curved face door sign for prestige locations which is virtually unbreakable.