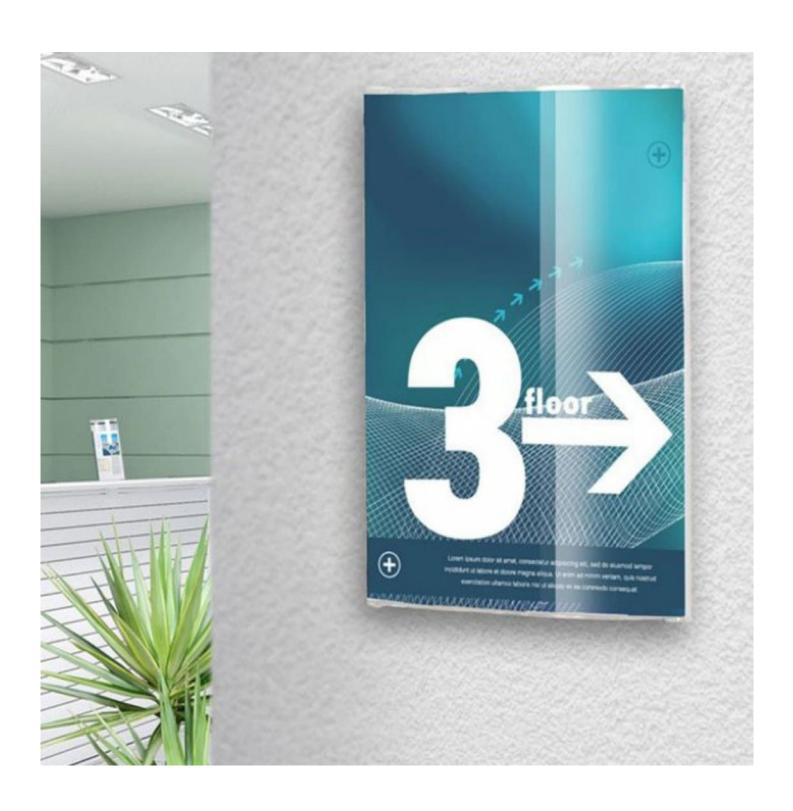

## Prestige curved sign with opening front

#### Best quality PixQuick office wall signage for offices, schools, galleries

PixQuick office wall signage is an excellent choice in a huge range of environments from corporate offices, schools, and galleries to hotels and hospitality venues. PixQuick is a perfectly clear high-quality polycarbonate curved door sign holder intended for fixing to walls and office doors to display name signs and other printed information. With a great range of sizes sharing a common look to provide a uniform and integrated signage system, your space will look contemporary and professional.

This very easy-to-use signage system is ideal for self-printed paper signs, especially if they need to be changed frequently.

- Range of sizes from Mini 2"x6" (52x148mm) up to popular A4 and A3 sizes. Click on More Infomation for details for exact dimensions.
- The hinged front, which opens by depressing an inconspicuous release button positioned on either side, presents a gloss look enhancing signs printed on ordinary paper.
- Precision molded and beautifully styled for high-end presentation.
- Frameless appearance with clever design in dustproof and shatter-resistant polycarbonate.
- Fixes to walls, doors, glass partitions, etc. with strong adhesive strips (supplied) or concealed screw fixings.
- Highest quality curved face door sign for prestige locations which is virtually unbreakable.