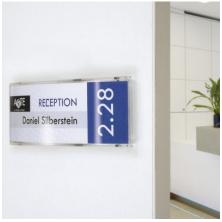

## Prestige curved sign with opening front

#### Best quality PixQuick office wall signage for offices, schools, galleries

PixQuick office wall signage is an excellent choice in a huge range of environments from corporate offices, schools, and galleries to hotels and hospitality venues. PixQuick is a perfectly clear high-quality polycarbonate curved door sign holder intended for fixing to walls and office doors to display name signs and other printed information. With a great range of sizes sharing a common look to provide a uniform and integrated signage system, your space will look contemporary and professional.