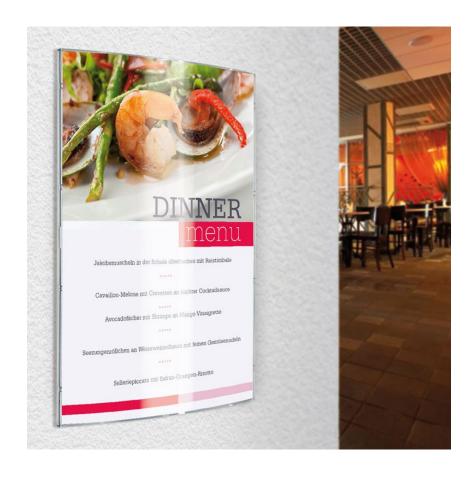

#### Best quality PixQuick office wall signage for offices, schools, galleries

PixQuick office wall signage is an excellent choice in a huge range of environments from corporate offices, schools, and galleries to hotels and hospitality venues. PixQuick is a perfectly clear high-quality polycarbonate curved door sign holder intended for fixing to walls and office doors to display name signs and other printed information. With a great range of sizes sharing a common look to provide a uniform and integrated signage system, your space will look contemporary and professional.

The prestigious look of the Pixquick range makes it popular in high-end offices, galleries, and museums. Equally the tough design, which will stand up well to school corridor rough and tumble, makes this range of signs a good choice in the education sector.

This very easy-to-use signage system is ideal for self-printed paper signs, especially if they need to be changed frequently.

- Range of sizes from Mini 2"x6" (52x148mm) up to popular A4 and A3 sizes. Click on More Infomation for details for exact dimensions.
- The hinged front, which opens by depressing an inconspicuous release button positioned on either side, presents a gloss look enhancing signs printed on ordinary paper.
- Precision molded and beautifully styled for high-end presentation.
- Frameless appearance with clever design in dustproof and shatter-resistant polycarbonate.
- Fixes to walls, doors, glass partitions, etc. with strong adhesive strips (supplied) or concealed screw fixings.
- Highest quality curved face door sign for prestige locations which is virtually unbreakable.