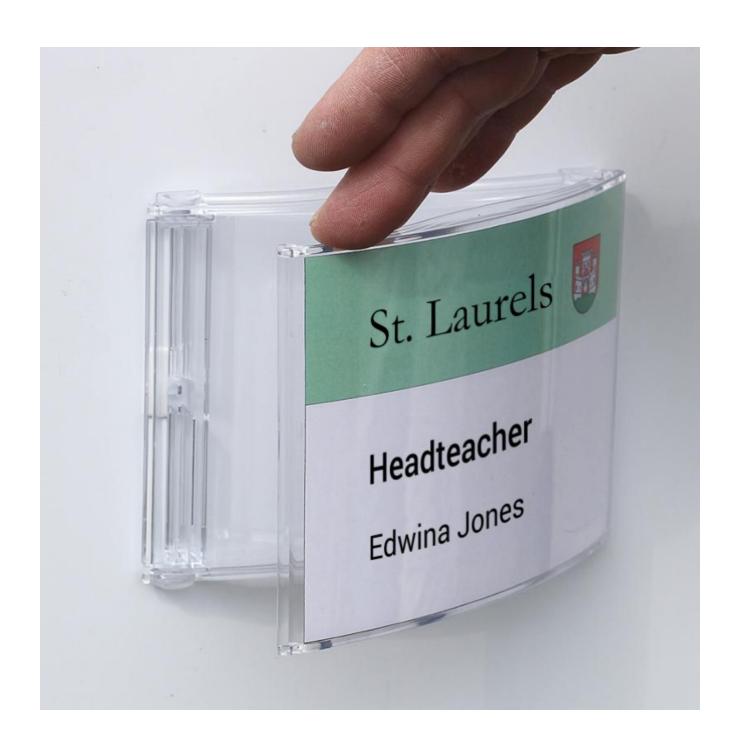

## Prestige curved sign with opening front

## **Short Description**

- PixQuick exceptional quality curved door sign holder made from high-grade polycarbonate
- Very tough, smart, and secure with a discrete button to open up the frame
- Crystal clear PixQuickoffice wall signage for a superior look

This very easy-to-use signage system is ideal for self-printed paper signs, especially if they need to be changed frequently.

- Range of sizes from Mini 2"x6" (52x148mm) up to popular A4 and A3 sizes. Click on More Infomation for details for exact dimensions.
- The hinged front, which opens by depressing an inconspicuous release button positioned on either side, presents a gloss look enhancing signs printed on ordinary paper.
- Precision molded and beautifully styled for high-end presentation.
- Frameless appearance with clever design in dustproof and shatter-resistant polycarbonate.
- Fixes to walls, doors, glass partitions, etc. with strong adhesive strips (supplied) or concealed screw fixings.
- Highest quality curved face door sign for prestige locations which is virtually unbreakable.