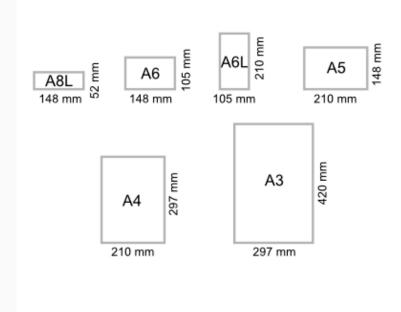

#### **Pixquick Sizes and Orientation**

Each size is naturally **portrait or landscape** (as specified below) but can be turned through 90 degrees when positioning so as to hinge from the top rather than the side.

Note: Inch sizes are approximate only

Mini 2" x 6" (52x148mm) landscape (manufacturer calls this size A8L).

There is a matching desk sign.

**A6** 4"x6" (105x148mm) landscape

1/3A4 / DL  $\,4"$  x  $\,8"$  (105 x 210mm) portrait (manufacturer calls this size A6L)

At 105mm rather than 99mm this is not strictly 1/3rdA4, but that's

the closest std size.

 $\mathbf{A5}$  6"x8" (148x210mm) landscape, includes FREE table-support.

**A4** 8"x12" (210x297mm) portrait. **A3** 12"x16" (297x420mm) portrait

Table support attachments are available separately for Mini, 1/3rd A4 and A6 sizes. Please call.

Product Dimensions

**Delivery and Returns** 

- We offer a choice of delivery options tailored to the goods selected and your location, calculated for you automatically in the Checkout. When feasible, you will be offered options for Free, Economy or Next Day delivery.
- Any product returned by the purchaser must be unused and in its original packaging, which should be unmarked. If goods are received damaged or faulty we will take care of the problem.
- For detailed information about Delivery charges or Returns and refund policies, please click on the links below.