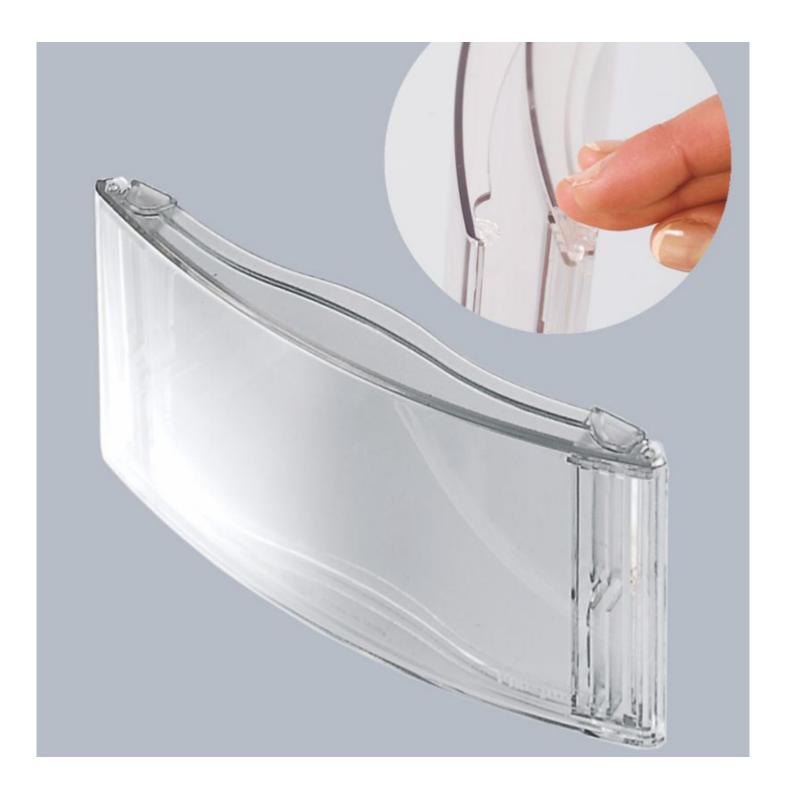

## **Short Description**

- PixQuick exceptional quality curved door sign holder made from high-grade polycarbonate
- Very tough, smart, and secure with a discrete button to open up the frame
- Crystal clear PixQuickoffice wall signage for a superior look

This very easy-to-use signage system is ideal for self-printed paper signs, especially if they need to be changed frequently.

- Range of sizes from Mini 2"x6" (52x148mm) up to popular A4 and A3 sizes. Click on More Infomation for details for exact dimensions.
- The hinged front, which opens by depressing an inconspicuous release button positioned on either side, presents a gloss look enhancing signs printed on ordinary paper.
- Precision molded and beautifully styled for high-end presentation.
- Frameless appearance with clever design in dustproof and shatter-resistant polycarbonate.
- Fixes to walls, doors, glass partitions, etc. with strong adhesive strips (supplied) or concealed screw fixings.
- Highest quality curved face door sign for prestige locations which is virtually unbreakable.