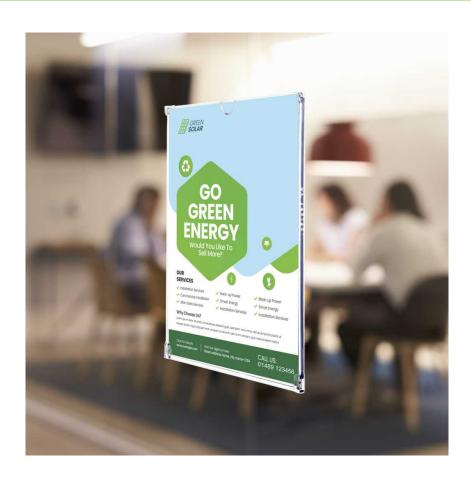

# Frameless wall document display holder

## ClearView frameless document holder in A4 & A3

For fixing to a wall or window - made from tough high-grade polycarbonate plastic.

ClearView frameless document holders provide quick and easy access to printed A4 notices and A3 signs that can be updated on a regular basis. Compared with other types of wall sign holders this clever frameless design features a quick-release fold-down front flap. The opening front makes it easier to insert a printout or poster.

- Frameless wall document display holder made from virtually unbreakable rigid polycarbonate.
- Frameless appearance looks clean, smart, and professional.

- Supplied with clear adhesive discs which will stick the holder securely to smooth clean surfaces, walls, windows, etc.
- On windows/glass partitions ClearView can be used double-sided.
- Top thumb hole in A<sub>4</sub> size lets you change daily menus or notices with ease available in separate portrait and landscape versions.
- A3 holder can be mounted either in portrait or landscape.
- The front panel is hinged to open fully for cleaning simply lift up and open the front flap.