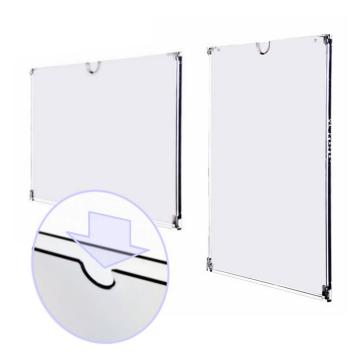

- Frameless wall document display holder made from virtually unbreakable rigid polycarbonate.
- Frameless appearance looks clean, smart, and professional.

- Supplied with clear adhesive discs which will stick the holder securely to smooth clean surfaces, walls, windows, etc.
- On windows/glass partitions ClearView can be used double-sided.
- Top thumb hole in A<sub>4</sub> size lets you change daily menus or notices with ease available in separate portrait and landscape versions.
- A3 holder can be mounted either in portrait or landscape.
- The front panel is hinged to open fully for cleaning simply lift up and open the front flap.

#### ClearView frameless wall document display holder

ClearView frameless wall document display holder
This frameless wall document display holder by ClearView fits A4 and A3 size prints. The A3 wall sign holder
fits A3 paper (297mm x 420mm) and can be mounted landscape or portrait. The hinge is on the long side - so
when fitted portrait the 'door' opens to the side. The A3 model does not have a thumbhole whereas both A4
models have thumbholes at the top.
Create your own signs or use pre-printed posters, advertisements or sales particulars.
This product matches ClearWindow range - a similar design but with a cut-out write-on' open area in the
front face for creating, ticking or initialling lists and schedules.
Fixing is very easy and no tools are required. Each A4 ClearView holder is supplied with four circular clear
adhesive discs made from a stong gel adhesive. A3 size comes with six sticky clear discs. They will grab and
hold permanently onto smooth surfaces such as plastered wall, ceramic tiles and glass.
ClearView makes an excellent window sign holder mounted directly on glass