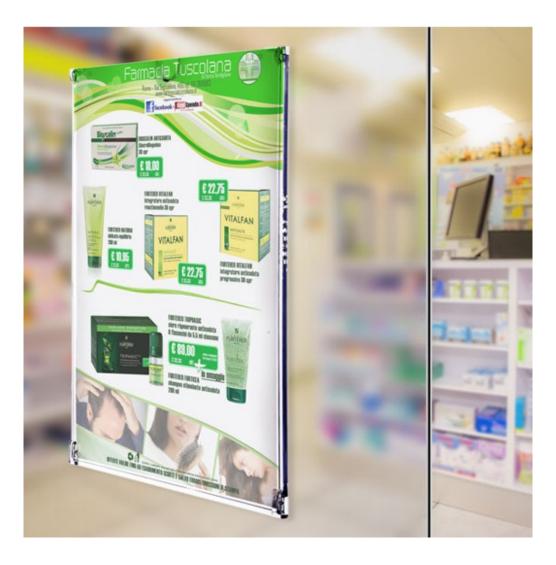

## ClearView frameless document holder in A4 & A3

For fixing to a wall or window - made from tough high-grade polycarbonate plastic.

ClearView frameless document holders provide quick and easy access to printed A4 notices and A3 signs that can be updated on a regular basis. Compared with other types of wall sign holders this clever frameless design features a quick-release fold-down front flap. The opening front makes it easier to insert a printout or poster.

#### ClearView frameless wall document display holder

ClearView frameless wall document display holder
This frameless wall document display holder by ClearView fits A4 and A3 size prints. The A3 wall sign holder
fits A3 paper (297mm x 420mm) and can be mounted landscape or portrait. The hinge is on the long side - so
when fitted portrait the 'door' opens to the side. The A3 model does not have a thumbhole whereas both A4
models have thumbholes at the top.
Create your own signs or use pre-printed posters, advertisements or sales particulars.
This product matches ClearWindow range - a similar design but with a cut-out write-on' open area in the
front face for creating, ticking or initialling lists and schedules.
Fixing is very easy and no tools are required. Each A4 ClearView holder is supplied with four circular clear
adhesive discs made from a stong gel adhesive. A3 size comes with six sticky clear discs. They will grab and
hold permanently onto smooth surfaces such as plastered wall, ceramic tiles and glass.
ClearView makes an excellent window sign holder mounted directly on glass