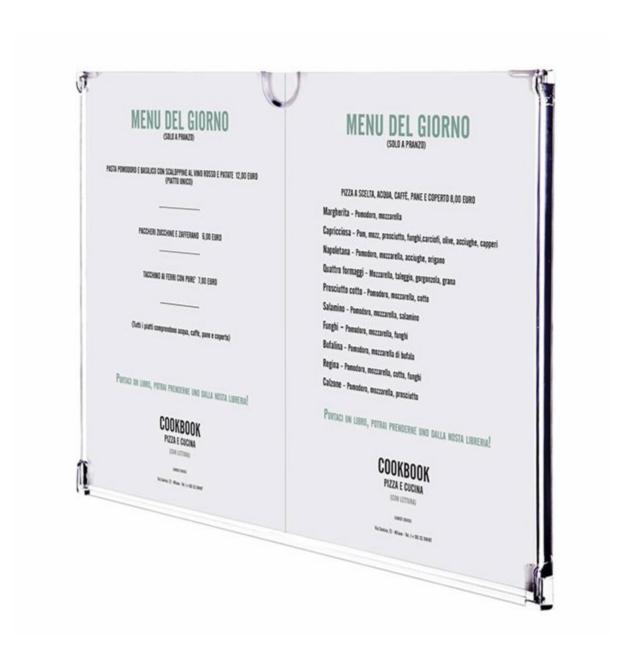

#### ClearView frameless wall document display holder

ClearView frameless wall document display holder
This frameless wall document display holder by ClearView fits A4 and A3 size prints. The A3 wall sign holder
fits A3 paper (297mm x 420mm) and can be mounted landscape or portrait. The hinge is on the long side - so
when fitted portrait the 'door' opens to the side. The A3 model does not have a thumbhole whereas both A4
models have thumbholes at the top.
Create your own signs or use pre-printed posters, advertisements or sales particulars.
This product matches ClearWindow range - a similar design but with a cut-out write-on' open area in the
front face for creating, ticking or initialling lists and schedules.
Fixing is very easy and no tools are required. Each A4 ClearView holder is supplied with four circular clear
adhesive discs made from a stong gel adhesive. A3 size comes with six sticky clear discs. They will grab and
hold permanently onto smooth surfaces such as plastered wall, ceramic tiles and glass.
ClearView makes an excellent window sign holder mounted directly on glass