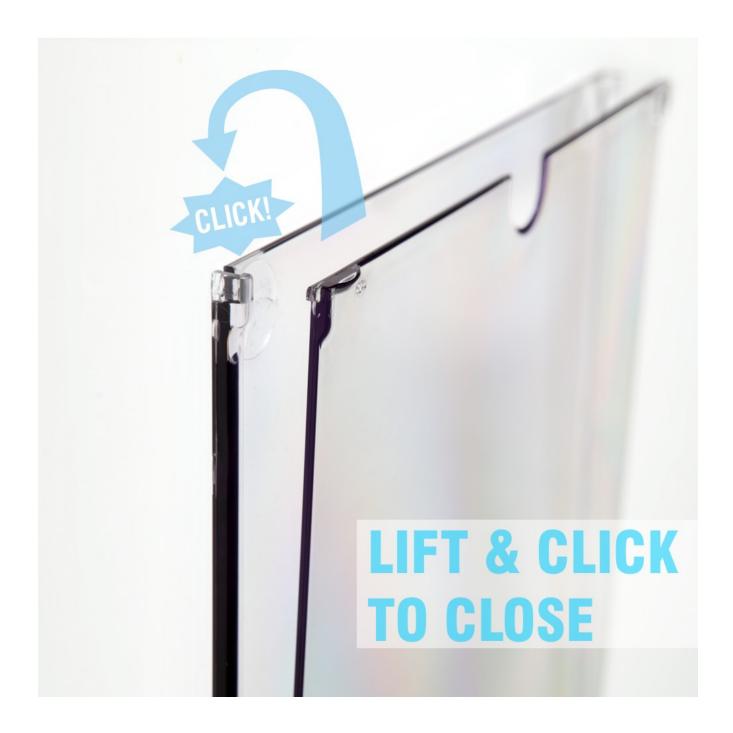

## **Short Description**

- Quick and easy-to-use ClearView frameless wall document display holder
- Two-ways to access via a slot in the top of the frame or hinge down the front flap
- Virtually unbreakable polycarbonate comes with clear adhesive fixing pads for wall or window mounting

- Frameless wall document display holder made from virtually unbreakable rigid polycarbonate.
- Frameless appearance looks clean, smart, and professional.

- Supplied with clear adhesive discs which will stick the holder securely to smooth clean surfaces, walls, windows, etc.
- On windows/glass partitions ClearView can be used double-sided.
- Top thumb hole in A<sub>4</sub> size lets you change daily menus or notices with ease available in separate portrait and landscape versions.
- A3 holder can be mounted either in portrait or landscape.
- The front panel is hinged to open fully for cleaning simply lift up and open the front flap.

#### ClearView frameless wall document display holder

ClearView frameless wall document display holder
This frameless wall document display holder by ClearView fits A4 and A3 size prints. The A3 wall sign holder
fits A3 paper (297mm x 420mm) and can be mounted landscape or portrait. The hinge is on the long side - so
when fitted portrait the 'door' opens to the side. The A3 model does not have a thumbhole whereas both A4
models have thumbholes at the top.
Create your own signs or use pre-printed posters, advertisements or sales particulars.
This product matches ClearWindow range - a similar design but with a cut-out write-on' open area in the
front face for creating, ticking or initialling lists and schedules.
Fixing is very easy and no tools are required. Each A4 ClearView holder is supplied with four circular clear
adhesive discs made from a stong gel adhesive. A3 size comes with six sticky clear discs. They will grab and
hold permanently onto smooth surfaces such as plastered wall, ceramic tiles and glass.
ClearView makes an excellent window sign holder mounted directly on glass