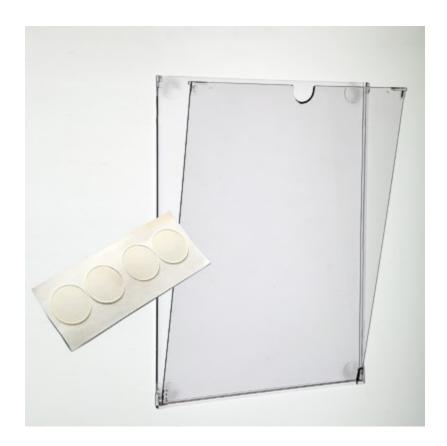

## **Short Description**

- Quick and easy-to-use ClearView frameless wall document display holder
- Two-ways to access via a slot in the top of the frame or hinge down the front flap
- Virtually unbreakable polycarbonate comes with clear adhesive fixing pads for wall or window mounting

- Frameless wall document display holder made from virtually unbreakable rigid polycarbonate.
- Frameless appearance looks clean, smart, and professional.

- Supplied with clear adhesive discs which will stick the holder securely to smooth clean surfaces, walls, windows, etc.
- On windows/glass partitions ClearView can be used double-sided.
- Top thumb hole in A<sub>4</sub> size lets you change daily menus or notices with ease available in separate portrait and landscape versions.
- A3 holder can be mounted either in portrait or landscape.
- The front panel is hinged to open fully for cleaning simply lift up and open the front flap.

#### ClearView frameless wall document display holder

ClearView frameless wall document display holder
This frameless wall document display holder by ClearView fits A4 and A3 size prints. The A3 wall sign holder
fits A3 paper (297mm x 420mm) and can be mounted landscape or portrait. The hinge is on the long side - so
when fitted portrait the 'door' opens to the side. The A3 model does not have a thumbhole whereas both A4
models have thumbholes at the top.
Create your own signs or use pre-printed posters, advertisements or sales particulars.
This product matches ClearWindow range - a similar design but with a cut-out write-on' open area in the
front face for creating, ticking or initialling lists and schedules.
Fixing is very easy and no tools are required. Each A4 ClearView holder is supplied with four circular clear
adhesive discs made from a stong gel adhesive. A3 size comes with six sticky clear discs. They will grab and
hold permanently onto smooth surfaces such as plastered wall, ceramic tiles and glass.
ClearView makes an excellent window sign holder mounted directly on glass