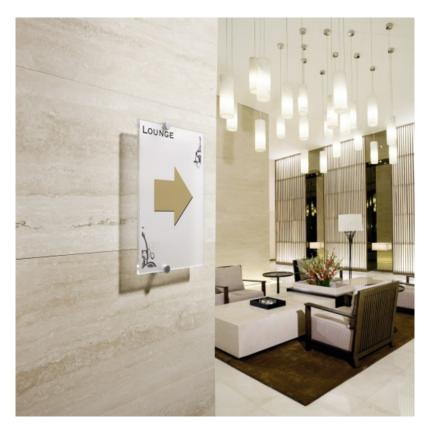

## Acrylic indoor signage

Use our A<sub>4</sub> Crystal Sign acrylic indoor signage to create a modern and upmarket look in your offices, galleries, museums and more. With their stylish stand-off wall fixings and clear acrylic display area, your notices, prints and graphics will 'float' off the wall creating impact and the wow! factor. These acrylic office wall sign frames are stylish, durable and easy to install and will add an instant uplift to your interior signage.

- A4 Crystal Sign, great for prints and graphics
- Two acrylic panels hold your printed information in place
- Includes printable inserts
- Additional inserts are available in packs of 10
- Can be installed in either landscape or portrait orientation
- Stand-off wall fittings are included in the pack.