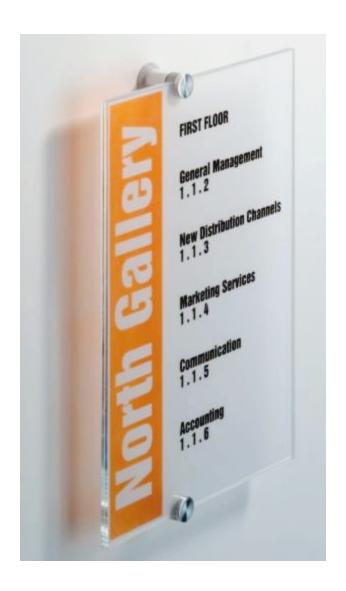

# A4 Acrylic sign holder with standoffs

## Acrylic indoor signage

Use our A<sub>4</sub> Crystal Sign acrylic indoor signage to create a modern and upmarket look in your offices, galleries, museums and more. With their stylish stand-off wall fixings and clear acrylic display area, your notices, prints and graphics will 'float' off the wall creating impact and the wow! factor. These acrylic office wall sign frames are stylish, durable and easy to install and will add an instant uplift to your interior signage.

- A4 Crystal Sign, great for prints and graphics
- Two acrylic panels hold your printed information in place
- Includes printable inserts
- Additional inserts are available in packs of 10
- Can be installed in either landscape or portrait orientation
- Stand-off wall fittings are included in the pack.