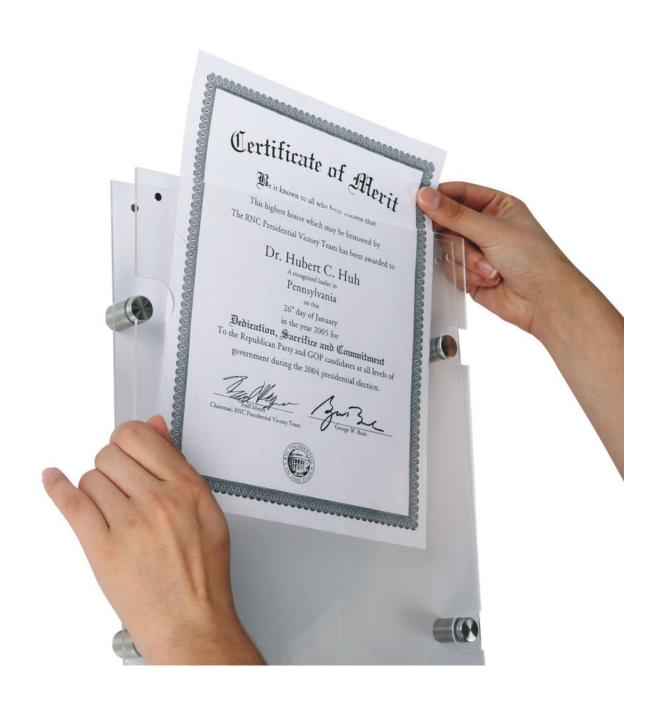

- High-quality acrylic picture frame perfect for displaying prints, artwork and certificates
- 4 stand-off silver metal wall fixings with screw fittings included.
- Acrylic sign holders wall mount using a magnetic stay-closed system usually only found on higher priced versions.
- No need to unscrew the fixings to change your posters.
- All sizes to suit Portrait pictures only.
- A4, A3 and A2 acrylic picture frame size options.
- All fixings are included along with fitting instructions.

#### **Additional Information**

| More Information          | Acrylic sign holders wall mount with stand-off fixings to make your print float off the wall.                                                                                                                                                                                                                                                                                                                                                                                                                                                                               |
|---------------------------|-----------------------------------------------------------------------------------------------------------------------------------------------------------------------------------------------------------------------------------------------------------------------------------------------------------------------------------------------------------------------------------------------------------------------------------------------------------------------------------------------------------------------------------------------------------------------------|
| Product Dimensions        | Available in a range of sizes<br>Note that this frame suits portrait orientation only                                                                                                                                                                                                                                                                                                                                                                                                                                                                                       |
| Assembly and Installation | Easy to install - fixings and instructions included                                                                                                                                                                                                                                                                                                                                                                                                                                                                                                                         |
| Delivery and Returns      | <ul> <li>We offer a choice of delivery options tailored to the goods selected and your location, calculated for you automatically in the Checkout. When feasible, you will be offered options for Free, Economy or Next Day delivery.</li> <li>Any product returned by the purchaser must be unused and in its original packaging, which should be unmarked. If goods are received damaged or faulty we will take care of the problem.</li> <li>For detailed information about Delivery charges or Returns and refund policies, please click on the links below.</li> </ul> |
| Include in Google Feed    | Yes                                                                                                                                                                                                                                                                                                                                                                                                                                                                                                                                                                         |
| Postable                  | No                                                                                                                                                                                                                                                                                                                                                                                                                                                                                                                                                                          |
| Small parcel              | No                                                                                                                                                                                                                                                                                                                                                                                                                                                                                                                                                                          |
| Oversize                  | No                                                                                                                                                                                                                                                                                                                                                                                                                                                                                                                                                                          |