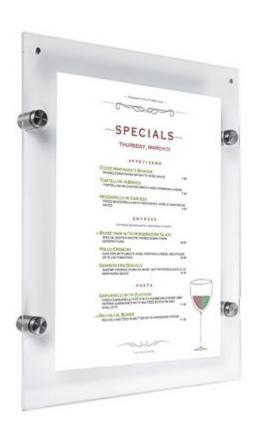

# **Acrylic Picture frame Stand-off wall mounted**

## **Short Description**

- Contemporary acrylic picture frame
- Stand-off-the-wall picture mounts and certificate frames
- Wall-mounted certificate frame A4, A3 and A2 for the art gallery effect

#### Acrylic picture frame

Made with quality high acrylic, these acrylic picture frames give that off-the-wall high-end look to restaurants, lift corridors and meeting rooms. When used in multiples, these wall-mounted stand-off acrylic frames give an art gallery feel with the print floating off the wall. The acrylic also lends a high-gloss finish to your print or notice.

- High-quality acrylic picture frame perfect for displaying prints, artwork and certificates
- 4 stand-off silver metal wall fixings with screw fittings included.
- Acrylic sign holders wall mount using a magnetic stay-closed system usually only found on higher priced versions.
- No need to unscrew the fixings to change your posters.
- All sizes to suit Portrait pictures only.
- A4, A3 and A2 acrylic picture frame size options.
- All fixings are included along with fitting instructions.