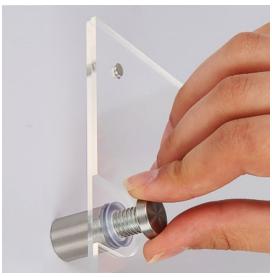

- High-quality acrylic picture frame perfect for displaying prints, artwork and certificates
- 4 stand-off silver metal wall fixings with screw fittings included.
- Acrylic sign holders wall mount using a magnetic stay-closed system usually only found on higher priced versions.
- No need to unscrew the fixings to change your posters.
- All sizes to suit Portrait pictures only.
- A4, A3 and A2 acrylic picture frame size options.
- All fixings are included along with fitting instructions.

#### **Additional Information**

| More Information          | Acrylic sign holders wall mount with stand-off fixings to make your print float off the wall.                                                                                                                                                                                                                                                                                                                                                                                                                                                                               |
|---------------------------|-----------------------------------------------------------------------------------------------------------------------------------------------------------------------------------------------------------------------------------------------------------------------------------------------------------------------------------------------------------------------------------------------------------------------------------------------------------------------------------------------------------------------------------------------------------------------------|
| Product Dimensions        | Available in a range of sizes<br>Note that this frame suits portrait orientation only                                                                                                                                                                                                                                                                                                                                                                                                                                                                                       |
| Assembly and Installation | Easy to install - fixings and instructions included                                                                                                                                                                                                                                                                                                                                                                                                                                                                                                                         |
| Delivery and Returns      | <ul> <li>We offer a choice of delivery options tailored to the goods selected and your location, calculated for you automatically in the Checkout. When feasible, you will be offered options for Free, Economy or Next Day delivery.</li> <li>Any product returned by the purchaser must be unused and in its original packaging, which should be unmarked. If goods are received damaged or faulty we will take care of the problem.</li> <li>For detailed information about Delivery charges or Returns and refund policies, please click on the links below.</li> </ul> |
| Include in Google Feed    | Yes                                                                                                                                                                                                                                                                                                                                                                                                                                                                                                                                                                         |
| Postable                  | No                                                                                                                                                                                                                                                                                                                                                                                                                                                                                                                                                                          |
| Small parcel              | No                                                                                                                                                                                                                                                                                                                                                                                                                                                                                                                                                                          |
| Oversize                  | No                                                                                                                                                                                                                                                                                                                                                                                                                                                                                                                                                                          |