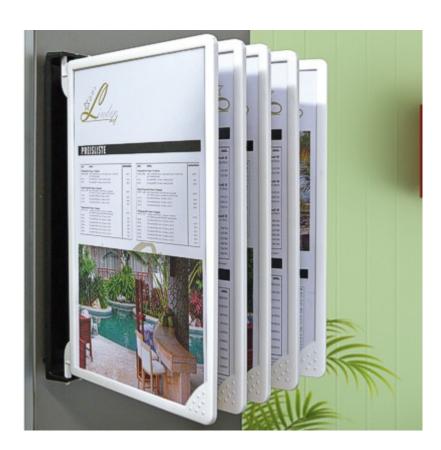

### Poster flip display - 5 A4 pockets

**Great value wallmounted poster flip display** comprising five hinged A<sub>4</sub> or A<sub>3</sub> poster holders with clip into a sturdy wall bracket. Use double-sided to display 10 A<sub>4</sub> pages of information in a single compact wallmounted flip poster display unit.

- Poster pockets can be supplied all one colour (white) or select a mixed set (A4 only) of assorted colours. All
  white looks more stylish while assorted frame colours are perfect for finding specific information fast e.g.
  safety data sheets in the red poster pocket.
- Each poster frame comes with a U-shaped clear plastic sleeve into which two sheets of standard A4 or A3 size paper can be slotted in back to back.
- Easy pivot action makes for easy display of multi-page menus, parts lists in manufacturing environments, telephone lists for large organisations and countless other uses.
- The wall mounted spine needs to be screwed to the wall. It is made from rigid high grade synthetic material. The hinged poster holder pockets are made from ABS, an engineering plastic moulded in various colours.
- A3 size wall mounted flip poster displays are available from stock.
   Unfortunately this system does not lend itself to displaying posters larger than A3.