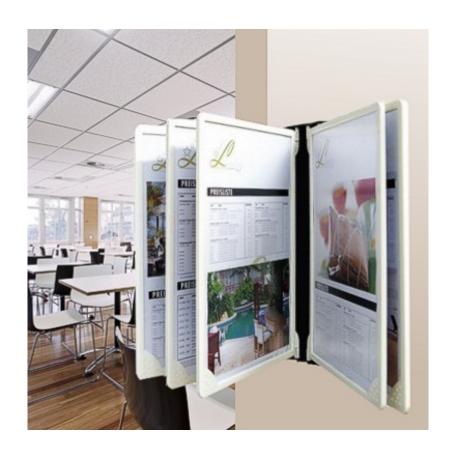

# Poster flip display wall-mounted

### Poster flip display - 5 A4 pockets

**Great value wallmounted poster flip display** comprising five hinged A<sub>4</sub> or A<sub>3</sub> poster holders with clip into a sturdy wall bracket. Use double-sided to display 10 A<sub>4</sub> pages of information in a single compact wallmounted flip poster display unit.

- Poster pockets can be supplied all one colour (white) or select a mixed set (A4 only) of assorted colours. All
  white looks more stylish while assorted frame colours are perfect for finding specific information fast e.g.
  safety data sheets in the red poster pocket.
- Each poster frame comes with a U-shaped clear plastic sleeve into which two sheets of standard A4 or A3 size paper can be slotted in back to back.
- Easy pivot action makes for easy display of multi-page menus, parts lists in manufacturing environments, telephone lists for large organisations and countless other uses.
- The wall mounted spine needs to be screwed to the wall. It is made from rigid high grade synthetic material. The hinged poster holder pockets are made from ABS, an engineering plastic moulded in various colours.
- A3 size wall mounted flip poster displays are available from stock.
   Unfortunately this system does not lend itself to displaying posters larger than A3.