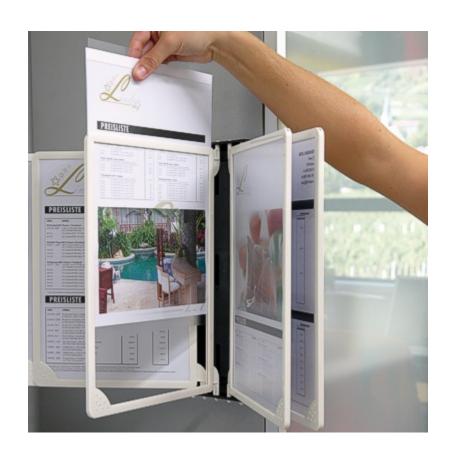

### Poster flip display - 5 A4 pockets

**Great value wallmounted poster flip display** comprising five hinged A<sub>4</sub> or A<sub>3</sub> poster holders with clip into a sturdy wall bracket. Use double-sided to display 10 A<sub>4</sub> pages of information in a single compact wallmounted flip poster display unit.

- Poster pockets can be supplied all one colour (white) or select a mixed set (A4 only) of assorted colours. All
  white looks more stylish while assorted frame colours are perfect for finding specific information fast e.g.
  safety data sheets in the red poster pocket.
- Each poster frame comes with a U-shaped clear plastic sleeve into which two sheets of standard A4 or A3 size paper can be slotted in back to back.
- Easy pivot action makes for easy display of multi-page menus, parts lists in manufacturing environments, telephone lists for large organisations and countless other uses.
- The wall mounted spine needs to be screwed to the wall. It is made from rigid high grade synthetic material. The hinged poster holder pockets are made from ABS, an engineering plastic moulded in various colours.
- A3 size wall mounted flip poster displays are available from stock.
   Unfortunately this system does not lend itself to displaying posters larger than A3.